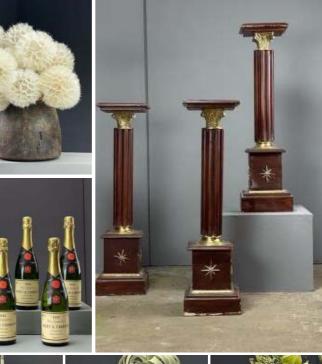

Masonic Wooden Plinths/ Columns (x3) -**RENTAL ONLY** Week One rental cost (Set of 3) -

Champagne bottles Moet & Chandon 1921 (x7) - RENTAL ONLY Week One rental cost (set) -

£54.00 (£45.00 + VAT)

£114.00 (£95.00 + VAT)