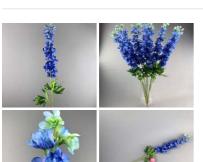

## Gladiola Artificial Stem - Ivory/Cream High quality, realistic artificial blossoms with leaves on a

pliable wire stem.

Delphinium, Blue 86 cm tall artificial stem with foliage

High quality, realistic artificial blossoms with leaves on a pliable wire stem.