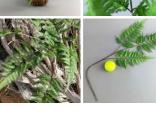

### Fern Fronds, long realistic artificial foliage on poseable stem

£4.26 (£3.55 + VAT)

£5.94 (£4.95 + VAT)

## Fern Frond, 103cm long realistic artificial foliage on poseable stem

High quality, realistic leaf on pliable wire stem.

£66.00 (£55.00 + VAT)

Cork Bark Bundle, approx 16" long by 10" wide of approx 8 pieces. Great texture & shape Great for interesting shape and texture. Can be used as cladding and covering areas.