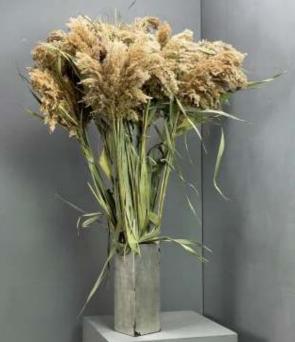

Wheat Bearded, approx. 66 cm tall by 20 cm

Bearded wheat bundles come dried with the corn head

wide dried cereal bundle

fully intact.

Natural Twine made from twisted sea grass.

mm diameter by 72 m long

Seagrass Twisted Twine Hank, approx 3 to 5

£22.80 (£19.00 + VAT)

£11.40 (£9.50 + VAT)

| <b>Phalaris, approx 65 cm long by 10 cm wide<br/>dried bunch</b><br>Bunch of English dried Phalaris.                                                                                                 | £12.00<br>(£10.00 + VAT) |
|------------------------------------------------------------------------------------------------------------------------------------------------------------------------------------------------------|--------------------------|
| Oats, approx. 79 cm tall x 20 cm wide dried<br>cereal bunch, indigenous, UK grown<br>A bunch of English dried Oats.                                                                                  | £8.40<br>(£7.00 + VAT)   |
| Nigella, approx. 55cm long by 25 cm wide dried<br>flower bunch, indigenous, UK grown<br>A bunch of English dried Nigella.                                                                            | £11.76<br>(£9.80 + vat)  |
| Mariba Husk Giganticus, approx. 45 - 80 cm<br>lenght by 20 - 40 cm spread, natural dried floral<br>deco<br>This very large, with an interesting shape and the<br>textures is evocative of Africa and | £30.00<br>(£25.00 + VAT) |
| Lavender, 30cm long by 5 cm wide dried herb                                                                                                                                                          | £9.60                    |