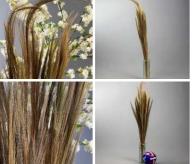

Wheat Bearded, approx. 66 cm tall by 20 cm

Bearded wheat bundles come dried with the corn head

wide dried cereal bundle

fully intact.

Natural Twine made from twisted sea grass.

mm diameter by 72 m long

Seagrass Twisted Twine Hank, approx 3 to 5

£22.80 (£19.00 + VAT)

£11.40 (£9.50 + VAT)

| <b>Phalaris, approx 65 cm long by 10 cm wide<br/>dried bunch</b><br>Bunch of English dried Phalaris.                                                                                                 | £12.00<br>(£10.00 + VAT) |
|------------------------------------------------------------------------------------------------------------------------------------------------------------------------------------------------------|--------------------------|
| Oats, approx. 79 cm tall x 20 cm wide dried<br>cereal bunch, indigenous, UK grown<br>A bunch of English dried Oats.                                                                                  | £8.40<br>(£7.00 + VAT)   |
| Nigella, approx. 55cm long by 25 cm wide dried<br>flower bunch, indigenous, UK grown<br>A bunch of English dried Nigella.                                                                            | £11.76<br>(£9.80 + vat)  |
| Mariba Husk Giganticus, approx. 45 - 80 cm<br>lenght by 20 - 40 cm spread, natural dried floral<br>deco<br>This very large, with an interesting shape and the<br>textures is evocative of Africa and | £30.00<br>(£25.00 + VAT) |
| Lavender, 30cm long by 5 cm wide dried herb                                                                                                                                                          | £9.60                    |