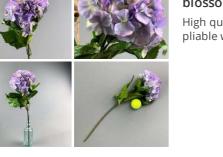

#### Hydrangea, Sky Blue, 70 cm tall artificial blossom, poseable stem

High quality, realistic artificial blossoms with leaves on a pliable wire stem.

#### Hydrangea, Plum, 70 cm tall artificial blossom, poseable stem

High quality, realistic artificial blossoms with leaves on a pliable wire stem.

Hydrangea, Pink, 60 cm tall artificial blossom, poseable stem Hydrangea, Pink, 60 cm tall artificial blossom, poseable

## Hydrangea, Lavender 60 cm tall artificial blossom, poseable stem

High quality, realistic artificial blossoms with leaves on a pliable wire stem.

#### Hydrangea, Ivory, 70 cm tall artificial blossom, poseable stem

High quality, realistic artificial blossoms with leaves on a pliable wire stem.

£5.94 (£4.95 + VAT)

£5.94

(£4.95 + VAT)

£5.94 (£4.95 + VAT)

£6.72 (£5.60 + VAT)

| Hydrangea, Grey, 70 cm tall artificial blossom, |  |
|-------------------------------------------------|--|
| poseable stem                                   |  |

High quality, realistic artificial blossoms with leaves on a pliable wire stem.