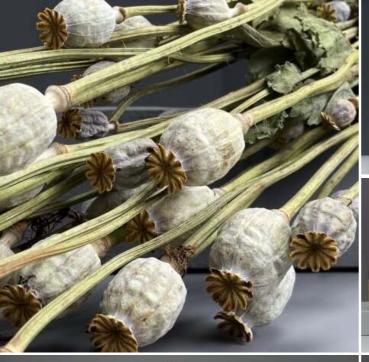

# Weddings, Naturally

Poppy Seed Head Bunch, natural flower bunch, approx. 60 cm long by 15 cm wide £11.40 (£9.50 + VAT)

Giant Dandelion, 30 cm tall dried flower floral decoration (Box of 16) Dried floral decoration