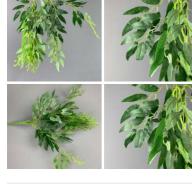

#### Kentia Palm Leaf, 70 cm long on posable wire stem, artificial A high quality, realistic artificial leaf on a pliable wire

stem.

| lvy Garland, 185cm long, artificial leaves wit<br>poseable stem | h |
|-----------------------------------------------------------------|---|
| High quality, realistic leaves on pliable string.               |   |

£8.10 (£6.75 + VAT)

Ivy Garland Variegated Leaf, 185cm long, artificial with poseable stem

£8.10 (£6.75 + VAT)