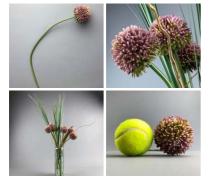

#### DIAMETER OPTIONS

- > Small 2 ½" 3 ½"
- > Medium 3 ½" 4 ½"
- > Large 4 ½" 6 ½"

Allium, Pink 55 cm tall artificial flower with poseable wired stem

£2.34 (£1.95 + VAT)

£23.40 (£19.50 + VAT)

#### Allium, Hedgerow, Pink 55cm tall artificial bloom with poseable wired stem A high quality, realistic artificial blossom on a pliable wire stem.

£3.36 (£2.80 + VAT)

#### Allium, Hedgerow, Cream, 55 cm high artificial bloom with poseable wired stem

A high quality, realistic artificial blossom on a pliable wire stem.

£2.64 (£2.20 + VAT)