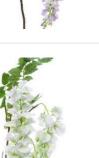

#### Wisteria Stem, Lilac, 107cm long artificial flowers and bloom

High quality, realistic artificial blossoms with leaves on pliable wire stem.

#### Wisteria Stem, Cream, 107cm long artificial flowers and bloom

High quality, realistic artificial blossom and leaves on pliable wire stem.

### Wisteria Stem Purple, 107cm long artificial flowers and bloom

High quality, realistic artificial blossoms with leaves on pliable wire stem.

Statice Dusky Neutral, approx. 50cm tall natural dried flowers. Bunch of dried flowers.