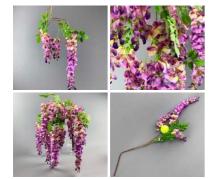

| Wisteria Pink approx. 95 cm long with 3 flower |  |
|------------------------------------------------|--|
| clusters and 30 leaves, artificial             |  |

£5.40 (£4.50 + VAT)

Wisteria Lilac approx. 60 cm long with 3 flower clusters and 80 leaves, artificial

£5.40 (£4.50 + VAT)

**DRANDON** THATCHERS Contact@brandonthatchers.co.uk

| Wisteria Leaf Spray, approx. 50 cm long with 70 |  |
|-------------------------------------------------|--|
| cm spread & 100 leaves on 5 stems, artificial   |  |