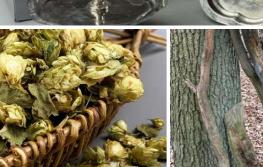

#### Hop Vine, Natural, 3m long with leaves and flowers, natural dried, indigenous product. Grown in UK

Traditionally, garlands of hops were hung fresh every year for good luck in the pubs and farmhouses...