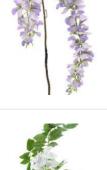

#### Wisteria Stem, Lilac, 107cm long artificial flowers and bloom

High quality, realistic artificial blossoms with leaves on pliable wire stem.

#### Wisteria Stem, Cream, 107cm long artificial flowers and bloom

High quality, realistic artificial blossom and leaves on pliable wire stem.

### Wisteria Stem Purple, 107cm long artificial flowers and bloom

High quality, realistic artificial blossoms with leaves on pliable wire stem.

Statice Dusky Neutral, approx. 50cm tall natural dried flowers. Bunch of dried flowers.