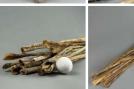

Wheat Bearded, approx. 66 cm tall by 20 cm

Bearded wheat bundles come dried with the corn head

wide dried cereal bundle

fully intact.

Natural Twine made from twisted sea grass.

mm diameter by 72 m long

Seagrass Twisted Twine Hank, approx 3 to 5

£22.80 (£19.00 + VAT)

£11.40 (£9.50 + VAT)

| <b>Phalaris, approx 65 cm long by 10 cm wide<br/>dried bunch</b><br>Bunch of English dried Phalaris.                                                                                                 | £12.00<br>(£10.00 + VAT) |
|------------------------------------------------------------------------------------------------------------------------------------------------------------------------------------------------------|--------------------------|
| Oats, approx. 79 cm tall x 20 cm wide dried<br>cereal bunch, indigenous, UK grown<br>A bunch of English dried Oats.                                                                                  | £8.40<br>(£7.00 + VAT)   |
| Nigella, approx. 55cm long by 25 cm wide dried<br>flower bunch, indigenous, UK grown<br>A bunch of English dried Nigella.                                                                            | £11.76<br>(£9.80 + vat)  |
| Mariba Husk Giganticus, approx. 45 - 80 cm<br>lenght by 20 - 40 cm spread, natural dried floral<br>deco<br>This very large, with an interesting shape and the<br>textures is evocative of Africa and | £30.00<br>(£25.00 + VAT) |
| Lavender, 30cm long by 5 cm wide dried herb                                                                                                                                                          | £9.60                    |