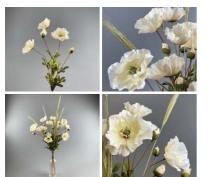

Skeletal Leaves x 25+, approx. 6 - 10cm tall,

| Poppy Bunch, Red,74 cm flower & foliage                                          |   |
|----------------------------------------------------------------------------------|---|
| High quality, realistic artificial blossoms with leaves or<br>pliable wire stem. | a |

#### Poppy Bunch, Cream,74 cm flower & foliage, artificial, poseable stem

High quality, realistic artificial blossoms with leaves on a pliable wire stem.

£2.52 (£2.10 + VAT)