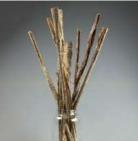

£12.60

Corn Doll. Heart twist, Small approx. 11 cm by 11 cm. Grown and hand made in the UK A beautifully hand crafted corn dolly created by a

£10.80 (£9.00 + VAT)

du

Contorted Willow x 10 stems, approx. mixture 1.2 m to 2.2 m tall. Natural, dried. Twisty structural willow whips add a spooky element to any greens! ...