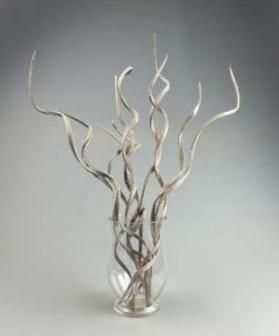

£12.60

Corn Doll. Heart twist, Small approx. 11 cm by 11 cm. Grown and hand made in the UK A beautifully hand crafted corn dolly created by a

£10.80 (£9.00 + VAT)

du

Contorted Willow x 10 stems, approx. mixture 1.2 m to 2.2 m tall. Natural, dried. Twisty structural willow whips add a spooky element to any greens! ...