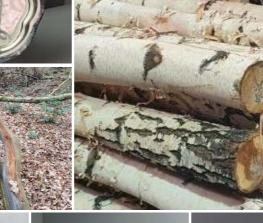

Chinese Lantern, x 10 stems, 70 cm tall dried flower floral decoration Orange and Green Chinese Lantern stems.

£22.80 (£19.00 + VAT)

Silver Birch Poles With Bark, Various Diameter's x 2.4 meters long. Kiln dried, Clean. Please call or message us for available sizes. Silver Birch Poles (2.4 meters) Clean & Kiln Dried.

#### Silver Birch Poles With Bark, various diameters x 3.6 meters long. Kiln dried, Clean. Silver Birch Poles (3.6 meters) Clean & Kiln Dried.

FROM £62.40 (£52.00 + VAT)