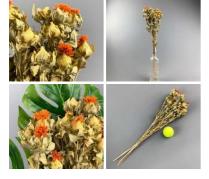

£19.20 (£16.00 + VAT)

Carthamus Orange , 55 cm dried flower floral decoration

Orange and Green Carthamus. A spikey olive green flower with leaves give a structural look.