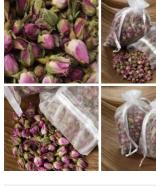

#### £3.60 (£3.00 + VAT)

£3.60 (£3.00 + VAT)

£31.20

(£26.00 + VAT)

Confetti Rose Bud Pink, approx. 50g Bag, natural indigenous, UK grown. fully biodegradable

Beautiful dried rose buds.