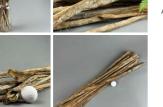

£15.00 (£12.50 + VAT)

£8.94 (£7.45 + VAT)

£8.94 (£7.45 + VAT)

£10.80

|  | natural, dried floral<br>Skeletal leaves, intricate and delicate. Approx 6- 10 cm<br>High & Wide. Sold by the bag (Approx.                                | (£3.00 + VAT)           |
|--|-----------------------------------------------------------------------------------------------------------------------------------------------------------|-------------------------|
|  | Sage, 30cm long by 15 cm wide dried herb<br>bunch, indigenous UK grown<br>High quality, dried herb.                                                       | £11.40<br>(£9.50 + VAT) |
|  | Rose, Vintage Bush, 1m tall with pink blooms & foliage, artificial, poseable stems<br>High quality, realistic artificial blossoms on a pliable wire stem. | £9.00<br>(£7.50 + VAT)  |

Skeletal Leaves x 25+, approx. 6 - 10cm tall,

| Poppy Bunch, Red,74 cm flower & foliage                                          |   |
|----------------------------------------------------------------------------------|---|
| High quality, realistic artificial blossoms with leaves or<br>pliable wire stem. | a |