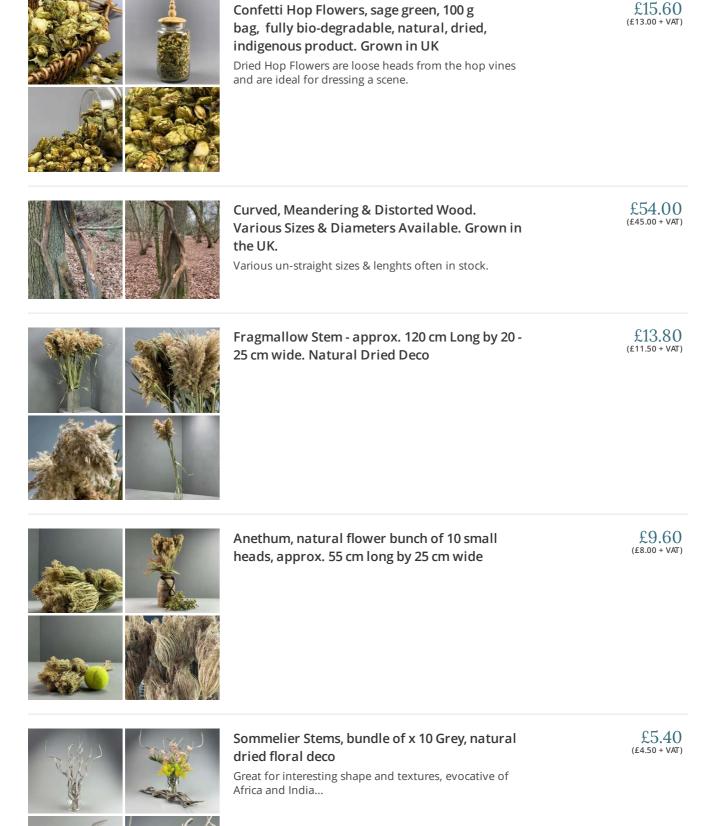

Wheat Bearded, approx. 66 cm tall by 20 cm

Bearded wheat bundles come dried with the corn head

wide dried cereal bundle

fully intact.

Natural Twine made from twisted sea grass.

mm diameter by 72 m long

Seagrass Twisted Twine Hank, approx 3 to 5

£22.80 (£19.00 + VAT)

£11.40 (£9.50 + VAT)

| <b>Phalaris, approx 65 cm long by 10 cm wide<br/>dried bunch</b><br>Bunch of English dried Phalaris.                                                                                                 | £12.00<br>(£10.00 + VAT) |
|------------------------------------------------------------------------------------------------------------------------------------------------------------------------------------------------------|--------------------------|
| Oats, approx. 79 cm tall x 20 cm wide dried<br>cereal bunch, indigenous, UK grown<br>A bunch of English dried Oats.                                                                                  | £8.40<br>(£7.00 + VAT)   |
| Nigella, approx. 55cm long by 25 cm wide dried<br>flower bunch, indigenous, UK grown<br>A bunch of English dried Nigella.                                                                            | £11.76<br>(£9.80 + vat)  |
| Mariba Husk Giganticus, approx. 45 - 80 cm<br>lenght by 20 - 40 cm spread, natural dried floral<br>deco<br>This very large, with an interesting shape and the<br>textures is evocative of Africa and | £30.00<br>(£25.00 + VAT) |
| Lavender, 30cm long by 5 cm wide dried herb                                                                                                                                                          | £9.60                    |