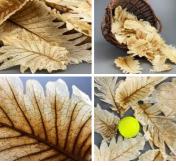

#### Light Dried Leaves x 20, approx. 21 cm long by 11 cm Wide, Natural Dried Floral Deco

| £14.40         |
|----------------|
| ~17.70         |
| (£12.00 + VAT) |