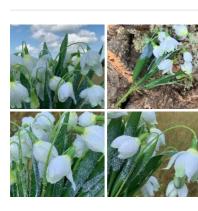

## Snowdrops Frosted Bunch, 36 cm artificial flowers

High quality, realistic artificial blossoms with leaves on a pliable wire stem.

£4.80 (£4.00 + VAT)