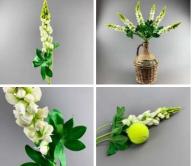

## Gladiola Artificial Stem - Ivory/Cream High quality, realistic artificial blossoms with leaves on a

pliable wire stem.

Delphinium, Blue 86 cm tall artificial stem with foliage

High quality, realistic artificial blossoms with leaves on a pliable wire stem.