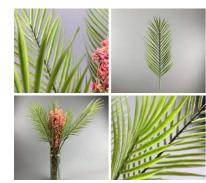

### Cycas Palm Tropical Leaf 57 cm artificial poseable stem

A high quality, realistic artificial leaf on a pliable wire stem.

£3.42 (£2.85 + VAT)

£2.88 (£2.40 + VAT)

Wildflower, Cornflower, Blue, 53cm tall artificial flower & foliage

#### Kentia Palm Leaf, 70 cm long on posable wire stem, artificial A high quality, realistic artificial leaf on a pliable wire

stem.

| lvy Garland, 185cm long, artificial leaves wit<br>poseable stem | h |
|-----------------------------------------------------------------|---|
| High quality, realistic leaves on pliable string.               |   |