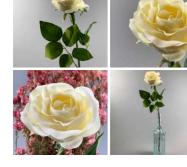

#### Rose, Cream, 63 cm tall, artificial flower and foliage, poseable stem

A high quality, realistic artificial blossom with leaves on pliable wire stem.