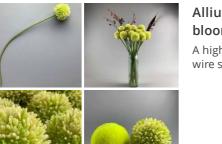

#### Allium, Hedgerow, Cream, 55 cm high artificial bloom with poseable wired stem

A high quality, realistic artificial blossom on a pliable wire stem.

£2.64 (£2.20 + VAT)