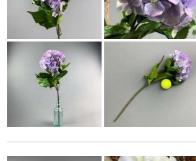

#### Hydrangea, Sky Blue, 70 cm tall artificial blossom, poseable stem

High quality, realistic artificial blossoms with leaves on a pliable wire stem.

#### Hydrangea, Plum, 70 cm tall artificial blossom, poseable stem

High quality, realistic artificial blossoms with leaves on a pliable wire stem.

Hydrangea, Pink, 60 cm tall artificial blossom, poseable stem Hydrangea, Pink, 60 cm tall artificial blossom, poseable

## Hydrangea, Lavender 60 cm tall artificial blossom, poseable stem

High quality, realistic artificial blossoms with leaves on a pliable wire stem.

#### Hydrangea, Ivory, 70 cm tall artificial blossom, poseable stem

High quality, realistic artificial blossoms with leaves on a pliable wire stem.

£5.94 (£4.95 + VAT)

£5.94

(£4.95 + VAT)

£5.94 (£4.95 + VAT)