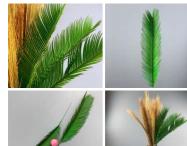

### Cycas Palm Tropical Leaf 57 cm artificial poseable stem

A high quality, realistic artificial leaf on a pliable wire stem.

£3.42 (£2.85 + VAT)

£2.88 (£2.40 + VAT)

Wildflower, Cornflower, Blue, 53cm tall artificial flower & foliage