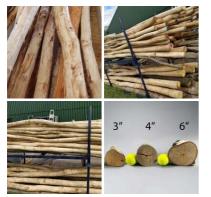

#### Silver Birch Poles With Bark, various diameters x 3.6 meters long. Kiln dried, Clean. Silver Birch Poles (3.6 meters) Clean & Kiln Dried.

FROM £62.40 (£52.00 + VAT)

#### SIZE OPTIONS

- > Silver Birch 3" diameter
- > Silver Birch 4" diameter
- > Silver Birch 6" diameter