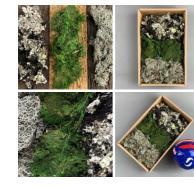

## Lupin Cream, 81 cm tall artificial bloom on poseable wire stem

High quality, realistic artificial blossoms with leaves on a pliable wire stem.

£5.40 (£4.50 + VAT)

pliable wire stem.

Page 19 of 25

Moss Variety Box Each box contains a mix of three mosses.

per box