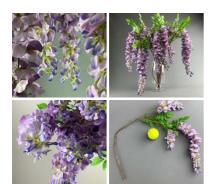

| Wisteria Pink approx. 95 cm long with 3 flower |  |
|------------------------------------------------|--|
| clusters and 30 leaves, artificial             |  |

£5.40 (£4.50 + VAT)

Wisteria Lilac approx. 60 cm long with 3 flower clusters and 80 leaves, artificial

£5.40 (£4.50 + VAT)

**DRANDON** THATCHERS Contact@brandonthatchers.co.uk

| Wisteria Leaf Spray, approx. 50 cm long with 70 |  |
|-------------------------------------------------|--|
| cm spread & 100 leaves on 5 stems, artificial   |  |

£4.20 (£3.50 + VAT)

| Wisteria Leaf Garland, approx. 1.8m long with<br>250 leaves, artificial. | £28.80<br>(£24.00 + VAT) |
|--------------------------------------------------------------------------|--------------------------|
| Goose Feather Sedge, approx. 100 cm tall,<br>approx. 20 stems per bundle | £10.20<br>(£8.50 + VAT)  |

#### Wisteria Stem, Lilac, 107cm long artificial flowers and bloom

High quality, realistic artificial blossoms with leaves on pliable wire stem.

#### Wisteria Stem, Cream, 107cm long artificial flowers and bloom

High quality, realistic artificial blossom and leaves on pliable wire stem.

### Wisteria Stem Purple, 107cm long artificial flowers and bloom

High quality, realistic artificial blossoms with leaves on pliable wire stem.

Statice Dusky Neutral, approx. 50cm tall natural dried flowers. Bunch of dried flowers.