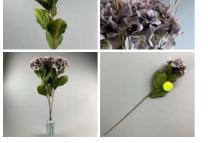

#### Hydrangea, Sky Blue, 70 cm tall artificial blossom, poseable stem

High quality, realistic artificial blossoms with leaves on a pliable wire stem.

#### Hydrangea, Plum, 70 cm tall artificial blossom, poseable stem

High quality, realistic artificial blossoms with leaves on a pliable wire stem.

Hydrangea, Pink, 60 cm tall artificial blossom, poseable stem Hydrangea, Pink, 60 cm tall artificial blossom, poseable

## Hydrangea, Lavender 60 cm tall artificial blossom, poseable stem

High quality, realistic artificial blossoms with leaves on a pliable wire stem.

#### Hydrangea, Ivory, 70 cm tall artificial blossom, poseable stem

High quality, realistic artificial blossoms with leaves on a pliable wire stem.

£5.94 (£4.95 + VAT)

£5.94

(£4.95 + VAT)

£5.94 (£4.95 + VAT)

£6.72 (£5.60 + VAT)

| Hydrangea, Grey, 70 cm tall artificial blossom, |  |
|-------------------------------------------------|--|
| poseable stem                                   |  |

High quality, realistic artificial blossoms with leaves on a pliable wire stem.