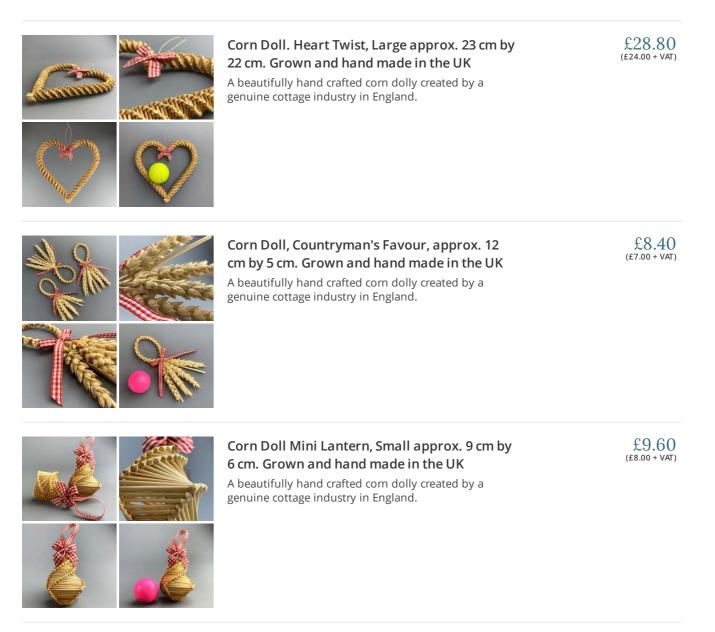

£12.60

Corn Doll. Heart twist, Small approx. 11 cm by 11 cm. Grown and hand made in the UK A beautifully hand crafted corn dolly created by a

£10.80 (£9.00 + VAT)

du

Contorted Willow x 10 stems, approx. mixture 1.2 m to 2.2 m tall. Natural, dried. Twisty structural willow whips add a spooky element to any greens! ...