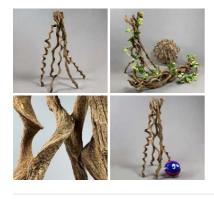

#### Gnarly Grape Vine Trunk/Stump/Root.

Harvested Grape Vine Trunks/stumps/roots.

£11.76

Curved, Meandering & Distorted Wood. Various Sizes & Diameters Available. Grown in the UK.

Various un-straight sizes & lenghts often in stock.

£54.00

Washington Palm - Dried leaf, natural floral deco

£23.40 (£19.50 + VAT)