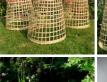

### Wigwam, hand woven willow, approx. 6'6" (1.9 m) tall by 4' (1.2m) diameter. 3' (1m) opening

A beautifully hand woven willow wigwam, will make a really eye catching focal point in any garden.

£144.00 (£120.00 + VAT)