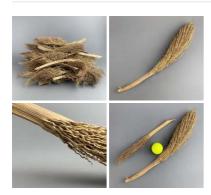

#### Sirak, approx. 100 cm tall by 15 cm wide, natural dried floral deco bundle

Sirak is the traditional material that brooms were made from.

£47.40 (£39.50 + VAT)