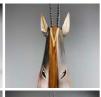

### Gazelle Mask, Hand Carved & Painted, Fair Trade, Sustainable and Ethical

SIZE OPTIONS

- > 30 cm Tall
- > 50 cm Tall
- > 80 cm Tall

£19.20 (£16.00 + VAT)