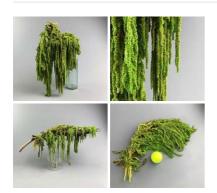

#### Amaranthus Trailing, 90 cm long dried floral decoration

£25.20

Natural dried green Aramanthus stems (2 per bunch).

Stuffed Coir Net Sack, approx. 2 m long x 80 cm wide x approx 12 cm height. Ideal baggage/cart

## Hop Vine, Natural, 3m long with leaves and flowers, natural dried, indigenous product.

Traditionally, garlands of hops were hung fresh every year for good luck in the pubs and farmhouses...

£75.60 (£63.00 + VAT)