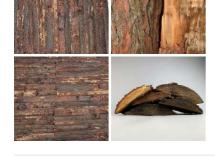

Curved, Meandering & Distorted Wood. Various Sizes & Diameters Available. Grown in the UK.

Various un-straight sizes & lenghts often in stock.

£54.00

Washington Palm - Dried leaf, natural floral deco

£23.40 (£19.50 + VAT)

### Silver Birch Bark Bundle, 5 piece, textured cladding 55cm x 30cm

Great for interesting shape and texture. Can be used as cladding and covering areas.

£36.00 (£30.00 + VAT)