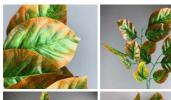

### Philodendron Tropical Leaf 98 cm long artificial foliage

A high quality, realistic artificial leaf on a pliable wire

£3.54

#### Monstera Tropical Leaf 82 cm long artificial with poseable stem

A high quality, realistic artificial leaf on a pliable wire

£3.00 (£2.50 + VAT)

#### Monstera Tropical Leaf 42 x 28 cm artificial with poseable stem

A high quality, realistic artificial leaf on a pliable wire stem.

£4.20 (£3.50 + VAT)