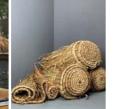

#### Grass Thatch Roll/Fringe. Grass thatch - classic tiki bar/beach bar/cabana theming on a 4.5 m roll. Easy to fit.

A softer, easy to apply and natural grass tile.

£81.60

#### SELECT OPTIONS

- > Grass Thatch Roll/Fringe 4.5 M Roll NOT Fire Retarded
- $^{>}$  Grass Thatch Roll/Fringe 4.5M Roll Fire Retarded Indoor
- > Grass Thatch Roll/Fringe 4.5M Roll Fire Retarded Outdoor
- > Grass Thatch Roll/Fringe Top Cone NOT Fire Retarded
- > Ridge centre Moulding 2 m
- > Ridge End Moulding 1.2 m