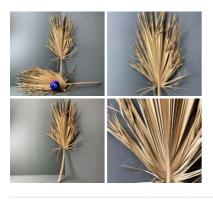

# Mariba Husk Giganticus, approx. 45 - 80 cm lenght by 20 - 40 cm spread, natural dried floral

This very large, with an interesting shape and the textures is evocative of Africa and...

£30.00 (£25.00 + VAT)