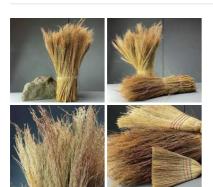

#### Sirak, approx. 100 cm tall by 15 cm wide, natural dried floral deco bundle

Sirak is the traditional material that brooms were made from.

£47.40 (£39.50 + VAT)