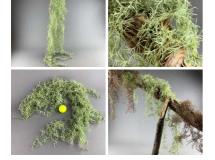

## Lichen Moss Mix-Up Variety Box, 650-gram. Natural dried floral deco moss - three types

Moss Variety Box Each box contains a mix of three mosses.

£31.20 (£26.00 + VAT)