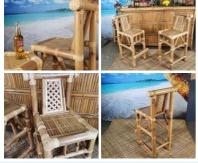

£95.40 (£79.50 + VAT)

Beach Bar - Bamboo Bar, Thatched Table, Chairs, Stools and Parasols - RENTAL ONLY Week One Rental -

£540.00 (£450.00 + VAT)

Flame Twig, Approx. 2 m Tall with a 40 cm Spread. Statement Natural Dried Floral Deco £18.00 (£15.00 + VAT)