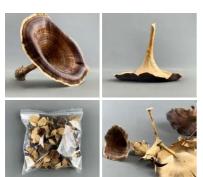

### Faux Fungi Toadstools & Mushrooms, up to 13 cm tall by 6 cm diameter. Box of 10, floral decor and Halloween/autumn display

£30.00

- > Small Red
- > Tall Red
- > Small Brown
- > Tall Brown