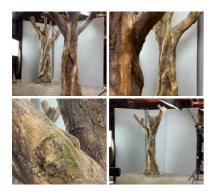

#### Stumps With Roots, variety of sizes and shapes in stock

Tree Stumps with roots. Available clean or with mosses and leaf litter.

£162.00 (£135.00 + VAT)