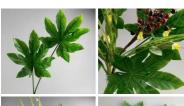

# Cheese Plant Leaf, 26cm artificial leaf pack of

A high quality, realistic artificial leaf on a pliable wire stem.

£5.94 (£4.95 + VAT)

# Aspidistra Leaf 80cm artificial leaf on poseable

£3.54

A high quality, realistic artificial leaf on a pliable wire