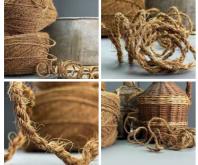

# Coir Twisted Twine approx 5 mm diameter by

Very rustic twine. Ideal for use in costume or props departments.

£16.80