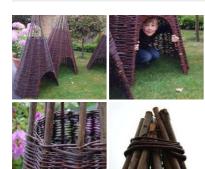

### Wigwam, hand woven willow, approx. 6'6" (1.9 m) tall by 4' (1.2m) diameter. 3' (1m) opening

A beautifully hand woven willow wigwam, will make a really eye catching focal point in any garden.

£144.00 (£120.00 + VAT)