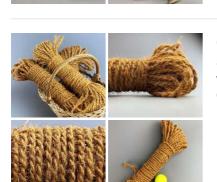

#### Seagrass Twisted Twine Hank, approx 3 to 5 mm diameter by 72 m long

Natural Twine made from twisted sea grass.

£22.80

# Coir Twisted Twine approx 5 mm diameter by

Very rustic twine. Ideal for use in costume or props departments.

£16.80