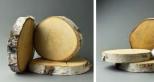

#### Silver Birch Slices

£6.60

- > Silver BIrch Slice Bag x20
- > Silver Birch Slice

Bay Leaf Branch, 56 cm long, poseable stems Artificial Bay leaf on flexible stem.

£4.74 (£3.95 + VAT)

Jungle Palm Leaf, 50 cm long, poseable stems