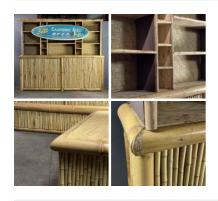

# Tropical Jungle/Rain Forest

Bamboo Beach Bar with Benches - RENTAL

Week One Rental -

£540.00 (£450.00 + VAT)

Platyspernum Brown, x 5 stems, approx. 40 cm Long with 3 fruit per stem, natural, dried floral