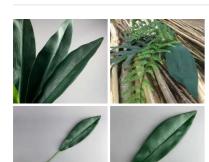

#### Cycas Palm Tropical Leaf 57 cm artificial poseable stem

A high quality, realistic artificial leaf on a pliable wire stem.

£2.88 (£2.40 + VAT)

#### Alocasia Leaf 96 cm artificial leaf with poseable wire stem

A high quality, realistic artificial leaf on a pliable wire stem.

### Philodendron Tropical Leaf 98 cm long artificial foliage

A high quality, realistic artificial leaf on a pliable wire

£3.54

#### Monstera Tropical Leaf 82 cm long artificial with poseable stem

A high quality, realistic artificial leaf on a pliable wire

£3.00 (£2.50 + VAT)

#### Monstera Tropical Leaf 42 x 28 cm artificial with poseable stem

A high quality, realistic artificial leaf on a pliable wire stem.

£4.20 (£3.50 + VAT)

# Kentia Palm Leaf, 70 cm long on posable wire

A high quality, realistic artificial leaf on a pliable wire

£2.94 (£2.45 + VAT)