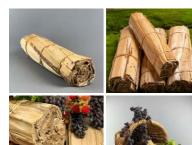

£13.44 (£11.20 + VAT)

Dried Rattan berries ...

Woven Banana leaf thatched panel approx. 2.7 m long by 55 cm tall - Classic tiki bar/beach bar/cabana theming. Easy to fit.

Easy to apply and natural thatch tile.

Woven coir net pillow stuffed with coir fiber.

£90.00 (£75.00 + VAT)

Palm/Banana Leaf Thatch Roll, approx. 4.5 m long by 55 cm tall - Classic tiki bar/beach bar/cabana theming. Easy to fit

A flexible, long lasting, easy to apply and natural roll.