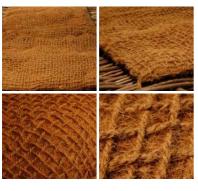

#### Bamboo Mat/Screen/Panel, hand woven lattice 3 m x 3 m

Lattice woven from 1" (3 cm) wide split bamboo.

£141.60 (£118.00 + VAT)