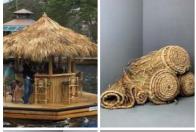

Grass Thatch Roll - Stitched Top. Grass Thatch classic tiki bar/beach bar/cabana theming on a 4.5 m roll. Easy to fit.

A softer, easy to apply and natural grass tile.

£81.60 (£68.00 + VAT)

#### SELECT OPTIONS

- > Grass Thatch Roll Stitch Top
- > Grass Thatch Roll Stitch Top Fire Retarded