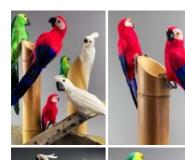

#### Amazon Parrot, Faux Feathered Friend - 30 or 50 cm Tall- Red, Green, Blue or White. THE must have Tiki Bar accessory!

Can a Tiki bar be complete without this brightly coloured feathered friend perched in the rafters? ...

#### **COLOUR & SIZE OPTIONS**

- > Red Parrot, 50 cm Tall
- > White Parrot, 50 cm Tall
- > Green Parrot, 50 cm Tall
- > Green Parrot, 30 cm Tall
- White Parrot 30 cm Tall
- Red Parrot, 30 cm Tall