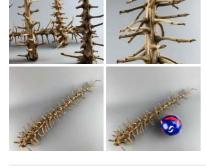

Fish Spine Tree, approx. 80 cm long by 15 to 20 cm diameter at the largest end

£16.80 (£14.00 + VAT)

Palm Fingers x 2, approx. 42 cm long by 7 cm

£3.84 (£3.20 + VAT)

Palm Cups x 5, approx. 10 cm diameter. Natural Dried Floral Deco