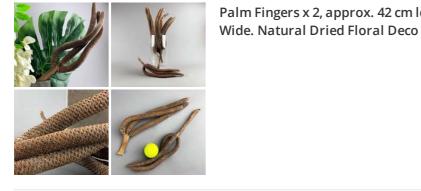

Fish Spine Tree, approx. 80 cm long by 15 to 20 cm diameter at the largest end

£16.80 (£14.00 + VAT)

Palm Fingers x 2, approx. 42 cm long by 7 cm

£3.84 (£3.20 + VAT)

Palm Cups x 5, approx. 10 cm diameter. Natural Dried Floral Deco