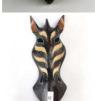

#### African Horse Mask. Hand Carved & Painted. Fair Trade, Sustainable and Ethical

SIZE OPTIONS

- > 30 cm Tall
- > 50 cm Tall
- > 80 cm Tall

£26.40 (£22.00 + VAT)

- > 3
- > 5
- > 6

Bark On Rustic Cladding, approx. 2.4 m long, 16 cm wide, 3-6 cm deep