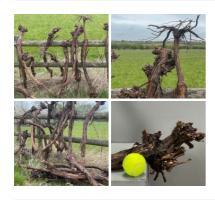

#### Gnarly Grape Vine Trunk/Stump/Root.

Harvested Grape Vine Trunks/stumps/roots.

£11.76

Curved, Meandering & Distorted Wood. Various Sizes & Diameters Available. Grown in the UK.

Various un-straight sizes & lenghts often in stock.

£54.00

Washington Palm - Dried leaf, natural floral deco

£23.40 (£19.50 + VAT)