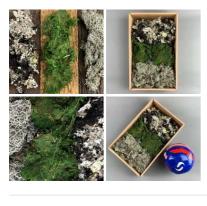

## Lichen Moss Mix-Up Variety Box, 650-gram. Natural dried floral deco moss - three types

Moss Variety Box Each box contains a mix of three mosses.

£31.20 (£26.00 + VAT)