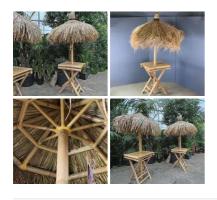

#### Thatched Parasol with Bamboo Table (10 Available) - RENTAL ONLY

Week One rental cost (each) -

£96.00 (£80.00 + VAT)

£27.00 (£22.50 + VAT)

Thatched Parasol with Bamboo Pole. Grass thatched parasol and bamboo pole.

£300.00 (£250.00 + VAT)

Thatched Parasol with Bamboo Table Fold away table with matching bamboo grass thatched parasol and pole.