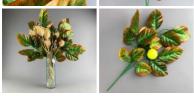

# Bells Of Ireland, 86 cm tall with poseable wire

A high quality, realistic artificial blossom on a pliable wire stem.

£2.16 (£1.80 + VAT)

Bellani Pods x 6, approx. 4 to 6 cm diameter nut, natural dried floral deco Bellani Pods ...

£8.40 (£7.00 + VAT)

Bean Pods Giant x 10, 45 to 55 cm long by 4-6cm wide, natural dried floral deco

Great for interesting shape and textures evocative of Africa and India- put them in Vases/Baskets or...

£7.20 (£6.00 + VAT)

Banana Leaf Raindrop 99cm stem, poseable

A high quality, realistic artificial leaf on a pliable wire stem.

£5.16 (£4.30 + VAT)

Bamboo Cloche, approx. 40, 50 or 60 cm high. Natural hand woven