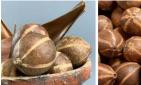

#### Buddha Nuts x 10, approx. 8 to 10 cm diameter, natural, dried floral deco

Great for interesting shape and textures evocative of Africa and India- put them in Vases/Baskets or...