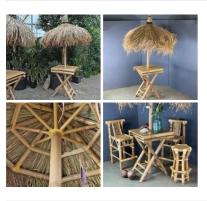

#### Thatched Parasol with Bamboo Table (10 Available) - RENTAL ONLY

Week One rental cost (each) -

£96.00 (£80.00 + VAT)

£27.00 (£22.50 + VAT)

Thatched Parasol with Bamboo Pole. Grass thatched parasol and bamboo pole.

£300.00 (£250.00 + VAT)

Thatched Parasol with Bamboo Table Fold away table with matching bamboo grass thatched parasol and pole.

£95.40 (£79.50 + VAT)

Beach Bar - Bamboo Bar, Thatched Table, Chairs, Stools and Parasols - RENTAL ONLY Week One Rental -

£540.00 (£450.00 + VAT)

Flame Twig, Approx. 2 m Tall with a 40 cm Spread. Statement Natural Dried Floral Deco £18.00 (£15.00 + VAT)