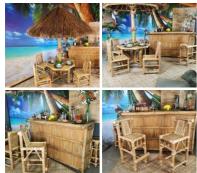

£95.40 (£79.50 + VAT)

Beach Bar - Bamboo Bar, Thatched Table, Chairs, Stools and Parasols - RENTAL ONLY Week One Rental -

£540.00 (£450.00 + VAT)

Flame Twig, Approx. 2 m Tall with a 40 cm Spread. Statement Natural Dried Floral Deco £18.00 (£15.00 + VAT)