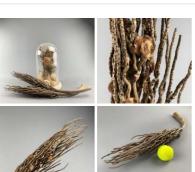

## Mintolla Skeletal Wands x 5, approx. 45 cm long by 8cm diameter, natural, dried floral

These Dried Mintolla Pods On Sticks (Bag of 5) can be dressed to suit.

£10.44 (£8.70 + VAT)

#### Mintolla Skeletal x 10, approx. 8cm diameter, natural, dried floral deco

Great for interesting shape and textures evocative of Africa and India - put them in Vases/Baskets or...

£9.60 (£8.00 + VAT)