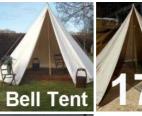

# **Bell Tents - RENTAL ONLY** Week One Rental -

£132.00

#### TENT STYLE OPTIONS

- > Bell Tent 17
- > Bell Tent 18
- > Bell Tent 19
- > Bell Tent 20
- > Bell Tent 44
- > Bell Tent 56

- > Sororoca 3-4 heads x 1.2m
- > Sororoca 5 heads x 1.75m

£86.40 (£72.00 + VAT)