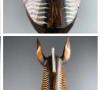

Fish Spine Tree, approx. 80 cm long by 15 to 20 cm diameter at the largest end

£16.80 (£14.00 + VAT)

Palm Fingers x 2, approx. 42 cm long by 7 cm

£3.84 (£3.20 + VAT)

Palm Cups x 5, approx. 10 cm diameter. Natural Dried Floral Deco