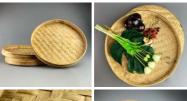

## Bamboo Round Platter/ Basket, approx. 50 cm diameter x 5 cm deep, hand woven - RENTAL

Week One Rental (each) -