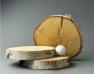

#### Silver Birch Slices

£6.60

- > Silver BIrch Slice Bag x20
- > Silver Birch Slice

Bay Leaf Branch, 56 cm long, poseable stems Artificial Bay leaf on flexible stem.

£4.74 (£3.95 + VAT)

Jungle Palm Leaf, 50 cm long, poseable stems