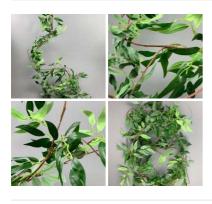

#### Bamboo Trailing Leaf Spray, 84 cm long, poseable stems

Realistic faux leaf on trailing branch.

£9.59 (£7.99 + VAT)