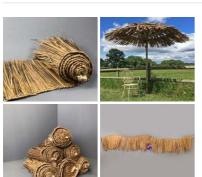

#### Thatched Parasol with Bamboo Table (10 Available) - RENTAL ONLY

Week One rental cost (each) -

£96.00 (£80.00 + VAT)

£27.00 (£22.50 + VAT)

Thatched Parasol with Bamboo Pole. Grass thatched parasol and bamboo pole.

£300.00 (£250.00 + VAT)

Thatched Parasol with Bamboo Table Fold away table with matching bamboo grass thatched parasol and pole.