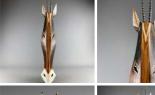

### Gazelle Mask, Hand Carved & Painted, Fair Trade, Sustainable and Ethical

SIZE OPTIONS

- > 30 cm Tall
- > 50 cm Tall
- > 80 cm Tall

£19.20 (£16.00 + VAT)