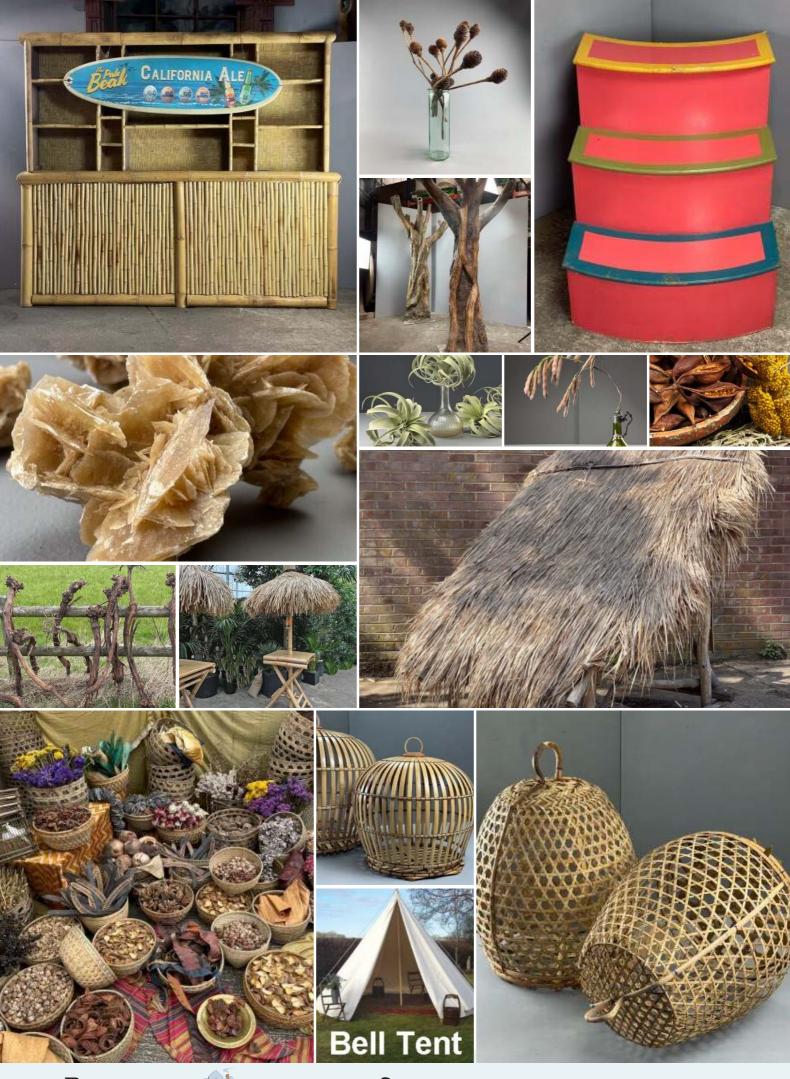

# Tropical Jungle/Rain Forest

Bamboo Beach Bar with Benches - RENTAL

Week One Rental -

£540.00 (£450.00 + VAT)

Platyspernum Brown, x 5 stems, approx. 40 cm Long with 3 fruit per stem, natural, dried floral