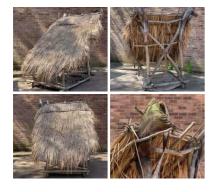

£21.00 (£17.50 + VAT)

Thatched Beach Store - RENTAL ONLY

Week One rental cost (each) -

£210.00 (£175.00 + VAT)

#### Thatched Parasol with Bamboo Table (10 Available) - RENTAL ONLY

Week One rental cost (each) -

£96.00 (£80.00 + VAT)

£27.00 (£22.50 + VAT)

Thatched Parasol with Bamboo Pole. Grass thatched parasol and bamboo pole.

£300.00 (£250.00 + VAT)

Thatched Parasol with Bamboo Table Fold away table with matching bamboo grass thatched parasol and pole.