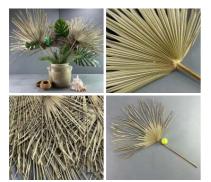

Curved, Meandering & Distorted Wood. Various Sizes & Diameters Available. Grown in the UK.

Various un-straight sizes & lenghts often in stock.

£54.00

Washington Palm - Dried leaf, natural floral deco

£23.40 (£19.50 + VAT)