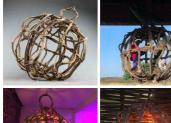

#### Woven Vine Ball, approx. 12 - 16" (30 or 40 cm) diameter available natural product

Woven from vines these are great for interesting shape and textures evocative of Africa and India-...

£54.00

- > 30 CM Natural Brown
- > 40 CM Natural Brown