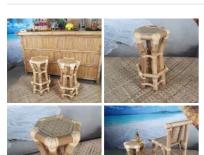

£33.60 (£28.00 + VAT)

Bamboo Stool, Craftsman made, 70 cm high Bamboo furniture to complete your beach bar theming!

£82.80 (£69.00 + VAT)

Bamboo Chair approx. 1.1 m high

Bamboo furniture to complete your beach bar theming!

£95.40 (£79.50 + VAT)

Beach Bar - Bamboo Bar, Thatched Table, Chairs, Stools and Parasols - RENTAL ONLY Week One Rental -

£540.00 (£450.00 + VAT)

Flame Twig, Approx. 2 m Tall with a 40 cm Spread. Statement Natural Dried Floral Deco £18.00 (£15.00 + VAT)