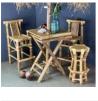

£33.60 (£28.00 + VAT)

Bamboo Stool, Craftsman made, 70 cm high Bamboo furniture to complete your beach bar theming!

£82.80 (£69.00 + VAT)

Bamboo Chair approx. 1.1 m high

Bamboo furniture to complete your beach bar theming!

£95.40 (£79.50 + VAT)

Beach Bar - Bamboo Bar, Thatched Table, Chairs, Stools and Parasols - RENTAL ONLY Week One Rental -

£540.00 (£450.00 + VAT)

Flame Twig, Approx. 2 m Tall with a 40 cm Spread. Statement Natural Dried Floral Deco £18.00 (£15.00 + VAT)