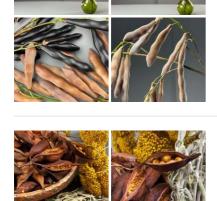

# Tropical Jungle/Rain Forest

Bamboo Beach Bar with Benches - RENTAL

Week One Rental -

£540.00 (£450.00 + VAT)

Platyspernum Brown, x 5 stems, approx. 40 cm Long with 3 fruit per stem, natural, dried floral

### Jacks Treasure, per stem, artificial beans

Realistic faux beans on trailing branch.

£19.20 (£16.00 + VAT)

- > Jacks Treasure Light
- > Jacks Treasure Dark

Bottle Tree Pods, per 500g, approx. 14 cm long per bunch, natural, dried floral deco Bottle Tree Pods.

£8.40 (£7.00 + VAT)

Bean Pods Giant x 10, 45 to 55 cm long by 4-6cm wide, natural dried floral deco

Great for interesting shape and textures evocative of Africa and India- put them in Vases/Baskets or...