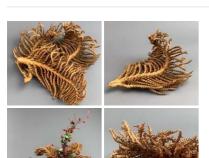

#### Mintolla Skeletal x 10, approx. 8cm diameter, natural, dried floral deco

Great for interesting shape and textures evocative of Africa and India - put them in Vases/Baskets or...

£9.60 (£8.00 + VAT)