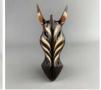

#### African Horse Mask. Hand Carved & Painted. Fair Trade, Sustainable and Ethical

SIZE OPTIONS

- > 30 cm Tall
- > 50 cm Tall
- > 80 cm Tall

£26.40 (£22.00 + VAT)

- > 3
- > 5
- > 6

Bark On Rustic Cladding, approx. 2.4 m long, 16 cm wide, 3-6 cm deep