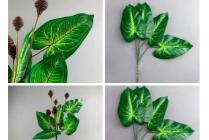

#### Alocasia Leaf 96 cm artificial leaf with poseable wire stem

A high quality, realistic artificial leaf on a pliable wire stem.