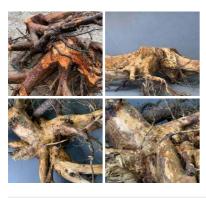

#### Stumps With Roots, variety of sizes and shapes in stock

Tree Stumps with roots. Available clean or with mosses and leaf litter.

£162.00 (£135.00 + VAT)

#### Gnarly Grape Vine Trunk/Stump/Root.

Harvested Grape Vine Trunks/stumps/roots.

£11.76