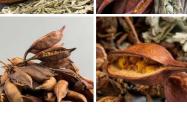

# Bells Of Ireland, 86 cm tall with poseable wire

A high quality, realistic artificial blossom on a pliable wire stem.

£2.16 (£1.80 + VAT)

Bellani Pods x 6, approx. 4 to 6 cm diameter nut, natural dried floral deco Bellani Pods ...

£8.40 (£7.00 + VAT)

Bean Pods Giant x 10, 45 to 55 cm long by 4-6cm wide, natural dried floral deco

Great for interesting shape and textures evocative of Africa and India- put them in Vases/Baskets or...