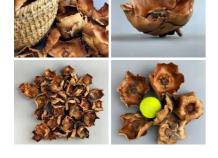

#### Buddha Nuts x 10, approx. 8 to 10 cm diameter, natural, dried floral deco

Great for interesting shape and textures evocative of Africa and India- put them in Vases/Baskets or...