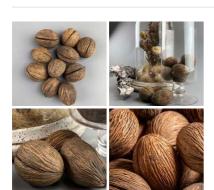

#### Buddha Nuts x 10, approx. 8 to 10 cm diameter, natural, dried floral deco

Great for interesting shape and textures evocative of Africa and India- put them in Vases/Baskets or...