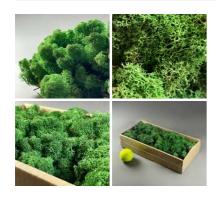

## Lichen Moss Mix-Up Variety Box, 650-gram. Natural dried floral deco moss - three types

Moss Variety Box Each box contains a mix of three mosses.

£31.20 (£26.00 + VAT)