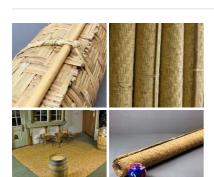

Grass Thatch Roll - Stitched Top. Grass Thatch classic tiki bar/beach bar/cabana theming on a 4.5 m roll. Easy to fit.

A softer, easy to apply and natural grass tile.

£81.60 (£68.00 + VAT)

#### SELECT OPTIONS

- > Grass Thatch Roll Stitch Top
- > Grass Thatch Roll Stitch Top Fire Retarded

#### Grass Thatch Roll/Fringe. Grass thatch - classic tiki bar/beach bar/cabana theming on a 4.5 m roll. Easy to fit.

A softer, easy to apply and natural grass tile.

£81.60

#### SELECT OPTIONS

- > Grass Thatch Roll/Fringe 4.5 M Roll NOT Fire Retarded
- $^{>}$  Grass Thatch Roll/Fringe 4.5M Roll Fire Retarded Indoor
- > Grass Thatch Roll/Fringe 4.5M Roll Fire Retarded Outdoor
- > Grass Thatch Roll/Fringe Top Cone NOT Fire Retarded
- > Ridge centre Moulding 2 m
- > Ridge End Moulding 1.2 m