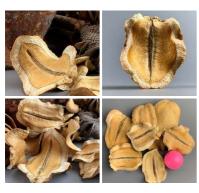

#### Buddha Nuts x 10, approx. 8 to 10 cm diameter, natural, dried floral deco

Great for interesting shape and textures evocative of Africa and India- put them in Vases/Baskets or...