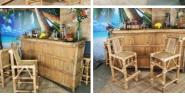

£95.40 (£79.50 + VAT)

Beach Bar - Bamboo Bar, Thatched Table, Chairs, Stools and Parasols - RENTAL ONLY Week One Rental -

£540.00 (£450.00 + VAT)

Flame Twig, Approx. 2 m Tall with a 40 cm Spread. Statement Natural Dried Floral Deco £18.00 (£15.00 + VAT)