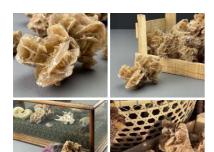

### Faux Fungi Toadstools & Mushrooms, up to 13 cm tall by 6 cm diameter. Box of 10, floral decor and Halloween/autumn display

£30.00

- > Small Red
- > Tall Red
- > Small Brown
- > Tall Brown