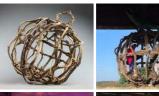

#### Woven Vine Ball, approx. 12 - 16" (30 or 40 cm) diameter available natural product

Woven from vines these are great for interesting shape and textures evocative of Africa and India-...

£54.00

- > 30 CM Natural Brown
- > 40 CM Natural Brown