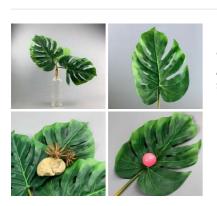

#### Monstera Tropical Leaf 82 cm long artificial with poseable stem

A high quality, realistic artificial leaf on a pliable wire

£3.00 (£2.50 + VAT)

#### Monstera Tropical Leaf 42 x 28 cm artificial with poseable stem

A high quality, realistic artificial leaf on a pliable wire stem.

£4.20 (£3.50 + VAT)