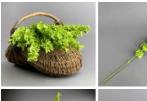

#### Bamboo Platter/ Basket, hand woven (9 available) - RENTAL ONLY

Week One Rental (each) -

Twisted artificial vine with green moss highlights. Soft and bendable with a wire core for positioning.

£19.92 (£16.60 + VAT)