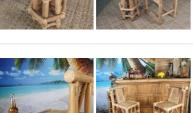

£33.60 (£28.00 + VAT)

Bamboo Stool, Craftsman made, 70 cm high Bamboo furniture to complete your beach bar theming!

£82.80 (£69.00 + VAT)

Bamboo Chair approx. 1.1 m high

Bamboo furniture to complete your beach bar theming!

£95.40 (£79.50 + VAT)

Beach Bar - Bamboo Bar, Thatched Table, Chairs, Stools and Parasols - RENTAL ONLY Week One Rental -

£540.00 (£450.00 + VAT)

Flame Twig, Approx. 2 m Tall with a 40 cm Spread. Statement Natural Dried Floral Deco £18.00 (£15.00 + VAT)