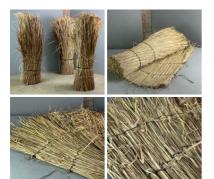

Grass Thatch Roll - Stitched Top. Grass Thatch classic tiki bar/beach bar/cabana theming on a 4.5 m roll. Easy to fit.

A softer, easy to apply and natural grass tile.

£81.60 (£68.00 + VAT)

#### SELECT OPTIONS

- > Grass Thatch Roll Stitch Top
- > Grass Thatch Roll Stitch Top Fire Retarded