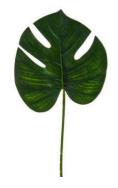

#### Monstera Tropical Leaf 82 cm long artificial with poseable stem

A high quality, realistic artificial leaf on a pliable wire

£3.00 (£2.50 + VAT)

#### Monstera Tropical Leaf 42 x 28 cm artificial with poseable stem

A high quality, realistic artificial leaf on a pliable wire stem.

£4.20 (£3.50 + VAT)