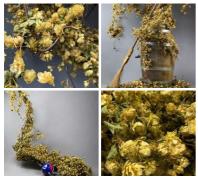

## Hop Vine, Natural, 3m long with leaves and flowers, natural dried, indigenous product.

Traditionally, garlands of hops were hung fresh every year for good luck in the pubs and farmhouses...

£75.60 (£63.00 + VAT)