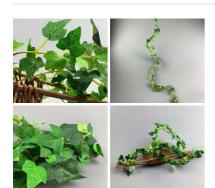

#### Ivy Garland, 185cm long, artificial leaves with poseable stem

High quality, realistic leaves on pliable string.

£8.10 (£6.75 + VAT)