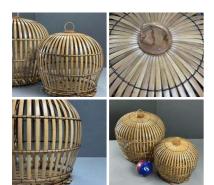

#### Oriental Bamboo Bird Cage Rental, also available to Purchase in Products section -**RENTAL ONLY**

Week One rental cost (each) -

#### SIZE OPTIONS

- > Large

£21.60 (£18.00 + VAT)

#### Star Weave Bamboo Bird Cage Rental, also available to Purchase in Products section

Week One rental cost (each) -

#### STYLE OPTIONS

- > Dome Top
- > Flat Top

£21.60 (£18.00 + VAT)