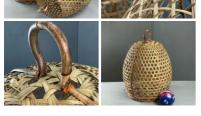

£7.20 (£6.00 + VAT)

Banana Leaf Raindrop 99cm stem, poseable

A high quality, realistic artificial leaf on a pliable wire stem.

£5.16 (£4.30 + VAT)

Bamboo Cloche, approx. 40, 50 or 60 cm high. Natural hand woven

Authentic Bamboo cloche in three sizes.

£28.80 (£24.00 + VAT)

SIZE OPTIONS

> LARGE

> MEDIUM

> SMALL