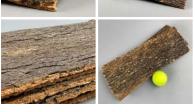

### Silver Birch Bark Bundle, 5 piece, textured cladding 55cm x 30cm

Great for interesting shape and texture. Can be used as cladding and covering areas.

£36.00 (£30.00 + VAT)

# Birch Bark Bundle, 5 piece, approx. 40 cm x 15

Great for interesting shape and texture - put them in

£30.00 (£25.00 + VAT)

# cm. Natural rustic texture

Vases/Baskets or hanging for Market Stalls...