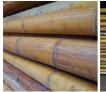

# Bamboo Pole, 30 to 140 mm diameter by 4 m

Bamboo Poles. Ideal for the construction of beach bars, shacks etc. Strong and light weight .

- > 30 50 MM
- > 50 100 MM
- > 100 140 MM

£46.80

Rattan Grape Bunch, approx. 40 cm long by 18 cm wide. Natural dried floral deco