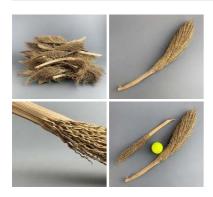

### Coco Curly Leaves x 10, natural or whitewash finish, 20 cm diameter, natural, dried floral

£10.80

Great for interesting shape and textures evocative of Africa and India- put them in Vases/Baskets or...

#### COLOUR OPTIONS

- > NATURAL
- > WHITEWASHED

£22.50 (£18.75 + VAT)

Great for interesting shape and textures evocative of Africa and India- put them in Vases/Baskets or...