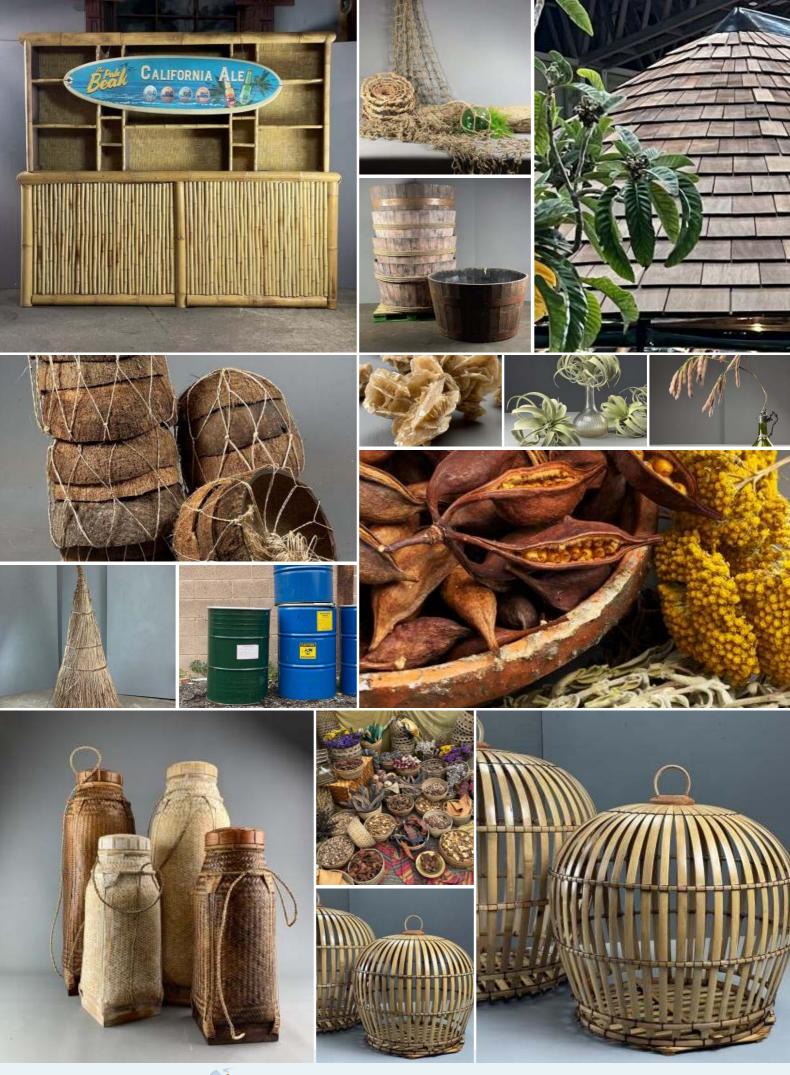

### Bamboo Beach Bar with Benches - RENTAL

Week One Rental -

£540.00 (£450.00 + VAT)