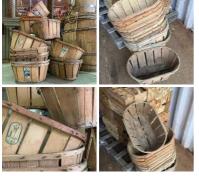

Square Bamboo Fruit Basket, approx. 45 cm square x 25 cm deep, hand woven - RENTAL ONLY

£9.60 (£8.00 + VAT)

Rustic Fish Traps and Lobster Pot - RENTAL **ONLY** 

Week One rental cost (3 Baskets) -

£66.00 (£55.00 + VAT)