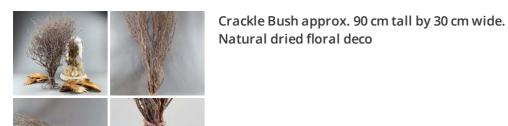

### Coconut Twig Curl x 3, approx. 35 cm long by 7 cm wide, natural, dried floral deco

Great for interesting shape and textures evocative of Africa and India- put them in Vases/Baskets or...

£13.80 (£11.50 + VAT)