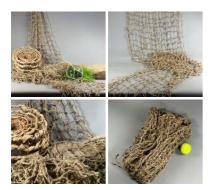

### Red Cedar Shingles for Replacement & DIY **Fitting**

A flexible, long lasting, easy to apply and natural shingle

£22.80

- > Grade 1 Shingle Pack
- > Grade 4 Shingle Pack
- > Ridge Shingle Pack
- > 31mm Stainless Steel Nails
- > 41 mm Ridge Stainless Steel Nail