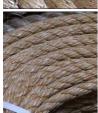

£175.20 (£146.00 + VAT)

STYLE OPTIONS

> Dome Top

> Flat Top

Sisal Rope, 12, 18, 24 or 32 mm diameter available. Natural wound rope

Natural Rope made from Sisal in a variety of diameters.

£1.02 (£0.85 + VAT)

**DIAMETER OPTIONS** 

> 12mm x 1m

> 18mm x 1m

> 24mm x 1m

> 32mm x 220m