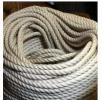

£175.20 (£146.00 + VAT)

STYLE OPTIONS

> Dome Top

> Flat Top

Sisal Rope, 12, 18, 24 or 32 mm diameter available. Natural wound rope

Natural Rope made from Sisal in a variety of diameters.

£1.02 (£0.85 + VAT)

**DIAMETER OPTIONS** 

> 12mm x 1m

> 18mm x 1m

> 24mm x 1m

> 32mm x 220m