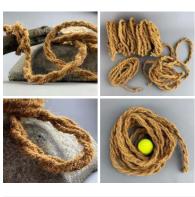

### Seagrass Twisted Twine Hank, approx 3 to 5 mm diameter by 72 m long

£22.80 (£19.00 + VAT)

Natural Twine made from twisted sea grass.

### Coir Twisted Twine approx 5 mm diameter by 50 m long.

Very rustic twine. Ideal for use in costume or props departments.

£16.80 (£14.00 + VAT)