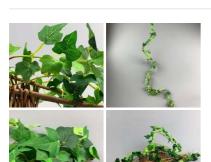

### Ivy Garland, 185cm long, artificial leaves with poseable stem

High quality, realistic leaves on pliable string.

£8.10

### Ivy Garland Variegated Leaf, 185cm long, artificial with poseable stem

High quality, realistic leaves on pliable string.

£8.10

Grass Thatch Roll/Fringe. Grass thatch - classic tiki bar/beach bar/cabana theming on a 4.5 m roll. Easy to fit.