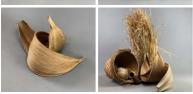

### Woven Vine Ball, approx. 12 - 16" (30 or 40 cm) diameter available natural product

Woven from vines these are great for interesting shape and textures evocative of Africa and India-...

#### SIZE OPTIONS

- > 30 CM Natural Brown
- > 40 CM Natural Brown

£54.00 (£45.00 + VAT)

Willow Screening Roll, approx. 4 m wide by 2 m high with wire binders. Natural, budget screening

Willow screening made from willow stems individually wired together.