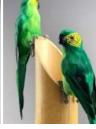

### Amazon Parrot, Faux Feathered Friend - 30 or 50 cm Tall- Red, Green, Blue or White. THE must have Tiki Bar accessory!

Can a Tiki bar be complete without this brightly coloured feathered friend perched in the rafters? ...

COLOUR & SIZE OPTIONS

- > Red Parrot, 50 cm Tall
- > White Parrot, 50 cm Tall
- > Green Parrot, 50 cm Tall
- > Green Parrot, 30 cm Tall
- > White Parrot 30 cm Tall
- Red Parrot, 30 cm Tall