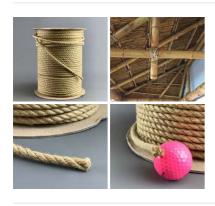

### Natural Jute Rope Netting. Approx.1m wide x 5m long

Great for a harbour/ fishing scene.

£19.20

## Coir Twine Roll approx 4 mm diameter x 300 m

Very rustic twine. Ideal for use in costume or props departments.

£90.00 (£75.00 + VAT)

£300.00 (£250.00 + VAT)

Fold away table with matching bamboo grass thatched parasol and pole.

£660.00 (£550.00 + VAT)

Rough Plaited Rush Hank Rope/Twine - 2 cm x 10 m long (approx 0.2 kg weight)

£43.20

### Finely Plaited Rush Twine Rope Hank x 120 m approx.