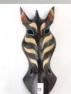

Zebra Mask, Hand Carved & Painted, Fair Trade, Sustainable and Ethical

SIZE OPTIONS

- > 30 cm Tall
- > 50 cm Tall
- > 80 cm Tall

£19.20 (£16.00 + VAT)