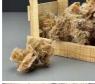

### Coconut Twig Curl x 3, approx. 35 cm long by 7 cm wide, natural, dried floral deco

Great for interesting shape and textures evocative of Africa and India- put them in Vases/Baskets or...

£13.80 (£11.50 + VAT)