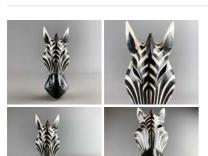

Zebra Mask, Hand Carved & Painted, Fair Trade, Sustainable and Ethical

SIZE OPTIONS

- > 30 cm Tall
- > 50 cm Tall
- > 80 cm Tall

£19.20 (£16.00 + VAT)