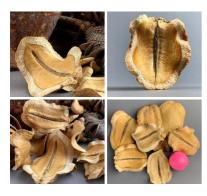

### Coconut Husk, approx. 25cm diameter, natural, dried floral deco

£9.36 (£7.80 + VAT)

Sourced from the Philippines, these originally green coconut varieties are the source of the now...