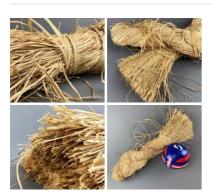

### Natural Raffia Binding, 1kg

Natural twine. Use in single strands or as a bundle. Ideal for lashing & binding items.

£26.40

### Seagrass Twisted Twine Hank, approx 3 to 5 mm diameter by 72 m long

£22.80 (£19.00 + VAT)

Natural Twine made from twisted sea grass.

### Coir Twisted Twine approx 5 mm diameter by 50 m long.

Very rustic twine. Ideal for use in costume or props departments.

£16.80 (£14.00 + VAT)