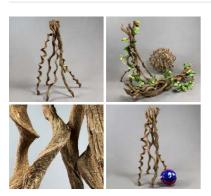

### Crazy Corkscrew Vine, in 1m length

£22.92 (£19.10 + VAT)

These twisted Liana vines are a solid 'wooden' vine sold per 1m length

### Woven Vine Ball, approx. 12 - 16" (30 or 40 cm) diameter available natural product

Woven from vines these are great for interesting shape and textures evocative of Africa and India-...