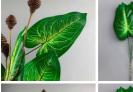

### Tropical Leaves Stem, 15 x (17 cm x 11 cm) leaves on 70 cm Long artificial spray, posable wired stem

High quality, realistic artificial leaves on pliable wire stems.