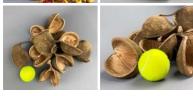

Half Coconuts x 5 approx. 15 cm long by 4 cm wide and 6 cm thick. Theming & Natural Dried Floral Deco

£18.00 (£15.00 + VAT)

Thatch Tile Fixing Rope x 10 m by 8 mm diameter, natural effect synthetic rope