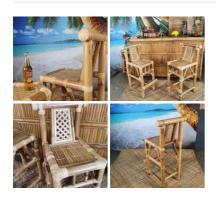

Bamboo furniture to complete your beach bar theming!

Bamboo Chair approx. 1.1 m high

Bamboo furniture to complete your beach bar theming!

£95.40

Beach Bar - Bamboo Bar, Thatched Table, Chairs, Stools and Parasols - RENTAL ONLY

Week One Rental -

£540.00 (£450.00 + VAT)

Date Leaves x 3 approx. 90 cm long by 10 cm wide. Natural Dried Floral Deco

£3.00

£16.80 (£14.00 + VAT)

Jute Rope Hank, Approx. 10 m long, 5 mm **Diameter Natural Rope** 