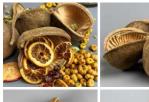

### Coconut Shell x3, approx. 15 cm diameter, natural, dried floral deco

Great for interesting shape and textures evocative of Africa and India- put them in Vases/Baskets or...

£12.60 (£10.50 + VAT)