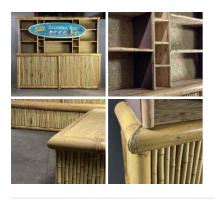

### Natural Jute Rope Netting. Approx.1m wide x 5m long

Great for a harbour/ fishing scene.

£19.20

### DIAMETER OPTIONS

- > 2.8m
- > 3.8M

£672.00 (£560.00 + VAT)

Fishing Nets, faux vintage Great for a harbour/fishing scene.

£16.80 (£14.00 + VAT)