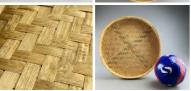

### Bamboo Mat/Screen/Panel, hand woven lattice 3 m x 3 m

£141.60 (£118.00 + VAT)

Lattice woven from 1" (3 cm) wide split bamboo.