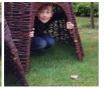

### m) tall by 4' (1.2m) diameter. 3' (1m) opening A beautifully hand woven willow wigwam, will make a really eye catching focal point in any garden.

Wigwam, hand woven willow, approx. 6'6" (1.9

Water Reed Panels, 1 m x 2 m. Approx. 3 cm thick. Easy to fit