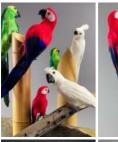

### Amazon Parrot, Faux Feathered Friend - 30 or 50 cm Tall- Red, Green, Blue or White. THE must have Tiki Bar accessory!

Can a Tiki bar be complete without this brightly coloured feathered friend perched in the rafters? ...

COLOUR & SIZE OPTIONS

- > Red Parrot, 50 cm Tall
- > White Parrot, 50 cm Tall
- > Green Parrot, 50 cm Tall
- > Green Parrot, 30 cm Tall
- > White Parrot 30 cm Tall
- Red Parrot, 30 cm Tall