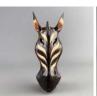

Zebra Mask, Hand Carved & Painted, Fair Trade, Sustainable and Ethical

SIZE OPTIONS

- > 30 cm Tall
- > 50 cm Tall
- > 80 cm Tall

£19.20 (£16.00 + VAT)