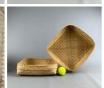

### Bamboo Platter/ Basket, hand woven (9 available) - RENTAL ONLY

Week One Rental (each) -

£9.60 (£8.00 + VAT)

### Bamboo Round Platter/ Basket, approx. 50 cm diameter x 5 cm deep, hand woven - RENTAL

Week One Rental (each) -

£9.60 (£8.00 + VAT)