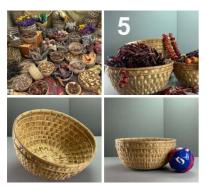

### Timbuktu Market Bowls/ Basket For Sale, also available in Rental Section

Authentic hand woven bowl/ basket.

£72.00 (£60.00 + VAT)

#### STYLE OPTIONS

- > Basket No.5
- > Basket No.6