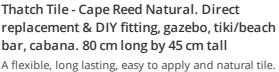

### Red Cedar Shingles for Replacement & DIY **Fitting**

A flexible, long lasting, easy to apply and natural shingle

£22.80

- > Grade 1 Shingle Pack
- > Grade 4 Shingle Pack
- > Ridge Shingle Pack
- > 31mm Stainless Steel Nails
- > 41 mm Ridge Stainless Steel Nail