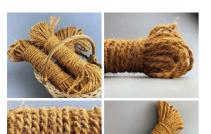

## Coir Twine Roll approx 4 mm diameter x 300 m

Very rustic twine. Ideal for use in costume or props departments.

£90.00 (£75.00 + VAT)

### Coir Twisted Twine approx 5 mm diameter by 50 m long.

Very rustic twine. Ideal for use in costume or props departments.

£16.80 (£14.00 + VAT)