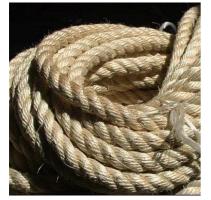

£175.20 (£146.00 + VAT)

STYLE OPTIONS

> Dome Top

> Flat Top

Sisal Rope, 12, 18, 24 or 32 mm diameter available. Natural wound rope

Natural Rope made from Sisal in a variety of diameters.

£1.02 (£0.85 + VAT)

**DIAMETER OPTIONS** 

> 12mm x 1m

> 18mm x 1m

> 24mm x 1m

> 32mm x 220m