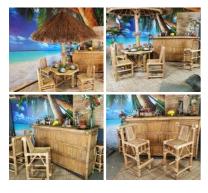

Bamboo furniture to complete your beach bar theming!

Bamboo Chair approx. 1.1 m high

Bamboo furniture to complete your beach bar theming!

£95.40

Beach Bar - Bamboo Bar, Thatched Table, Chairs, Stools and Parasols - RENTAL ONLY

Week One Rental -

£540.00 (£450.00 + VAT)

Date Leaves x 3 approx. 90 cm long by 10 cm wide. Natural Dried Floral Deco

£3.00

£16.80 (£14.00 + VAT)

Jute Rope Hank, Approx. 10 m long, 5 mm **Diameter Natural Rope** 