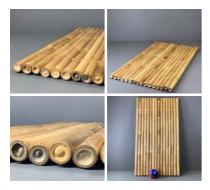

### Machined Round Poles, 3, 4 & 6" diameter,

£45.60 (£38.00 + VAT)

Machined round pole with bark removed. Treated with preservative.

- > 4"(100mm)
- > 6"(150mm)

#### > 3" (75mm)

### Eucalyptus Pole, 20 mm to 100 mm. Various lengths. Cleaned and autoclave treated for outdoor use

£9.00

Stripped South African Eucalyptus poles. Autoclave treated for outdoor use.