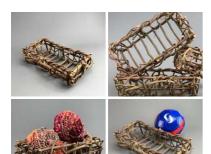

### Woven Vine Ball, approx. 12 - 16" (30 or 40 cm) diameter available natural product

Woven from vines these are great for interesting shape and textures evocative of Africa and India-...

#### SIZE OPTIONS

- > 30 CM Natural Brown
- > 40 CM Natural Brown

£54.00 (£45.00 + VAT)

Willow Screening Roll, approx. 4 m wide by 2 m high with wire binders. Natural, budget screening

Willow screening made from willow stems individually wired together.