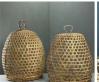

Rustic panel constructed from compressed water reed and bound with wire.

£57.60 (£48.00 + VAT)

Star Weave Bamboo Bird Cage For Sale, also available in Rental Section Authentic hand woven ornate Bamboo bird cage.

£175.20 (£146.00 + VAT)

STYLE OPTIONS

> Dome Top

> Flat Top

Sisal Rope, 12, 18, 24 or 32 mm diameter available. Natural wound rope

Natural Rope made from Sisal in a variety of diameters.

£1.02 (£0.85 + VAT)