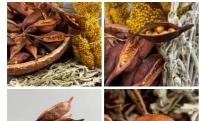

### Dragon Egg Cones x 10, approx. 6 cm long by 4 cm diameter, natural, dried floral deco

£11.40 (£9.50 + VAT)

Sold per bag of 10.

### Coconut Twig Curl x 3, approx. 35 cm long by 7 cm wide, natural, dried floral deco

Great for interesting shape and textures evocative of Africa and India- put them in Vases/Baskets or...

£13.80 (£11.50 + VAT)

### Mariba Husk Giganticus, approx. 45 - 80 cm lenght by 20 - 40 cm spread, natural dried floral

£30.00

This very large, with an interesting shape and the textures is evocative of Africa and...