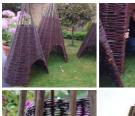

### m) tall by 4' (1.2m) diameter. 3' (1m) opening A beautifully hand woven willow wigwam, will make a really eye catching focal point in any garden.

Wigwam, hand woven willow, approx. 6'6" (1.9

Water Reed Panels, 1 m x 2 m. Approx. 3 cm thick. Easy to fit