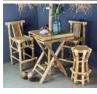

Bamboo furniture to complete your beach bar theming!

Bamboo Chair approx. 1.1 m high

Bamboo furniture to complete your beach bar theming!

£95.40

Beach Bar - Bamboo Bar, Thatched Table, Chairs, Stools and Parasols - RENTAL ONLY

Week One Rental -

£540.00 (£450.00 + VAT)

Date Leaves x 3 approx. 90 cm long by 10 cm wide. Natural Dried Floral Deco

£3.00

£16.80 (£14.00 + VAT)

Jute Rope Hank, Approx. 10 m long, 5 mm **Diameter Natural Rope** 