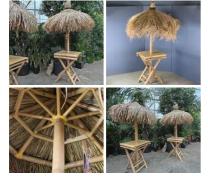

### Conical Thatch Witches Hat - RENTAL ONLY

Week One rental cost -

£144.00 (£120.00 + VAT)

### Thatched Parasol Kit, 1.5 m or 2 m shady area, in a range of thatch finishes

Beautiful thatched beach parasol available in any of our finishes.

### SIZE AND THATCH MATERIAL OPTIONS

- > 1.5 m Cape Reed Finish
- > 1.5 m Combination Finish
- > 1.5 m Palm Leaf Finish
- > 1.5 m Grass Thatch Finish
- > 2 m Cape Reed Finish
- > 2 m Combination Thatch Finish
- > 2 m Palm Leaf Finish
- > 2 m Grass Thatch Finish
- > Parasol Base plate