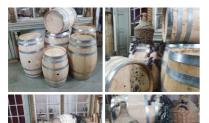

### Sherry Barrels, 64 ltr, 100 ltr or 150 ltr. Craftsman made

Genuine Portuguese wine barrels.

£294.00 (£245.00 + VAT)