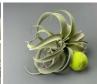

### Woven Vine Ball, approx. 12 - 16" (30 or 40 cm) diameter available natural product

Woven from vines these are great for interesting shape and textures evocative of Africa and India-...

#### SIZE OPTIONS

- > 30 CM Natural Brown
- > 40 CM Natural Brown

£54.00 (£45.00 + VAT)

Willow Screening Roll, approx. 4 m wide by 2 m high with wire binders. Natural, budget screening

Willow screening made from willow stems individually wired together.