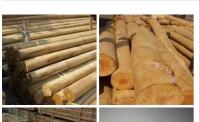

### Machined Round Poles, 3, 4 & 6" diameter,

£45.60 (£38.00 + VAT)

Machined round pole with bark removed. Treated with preservative.

- > 4"(100mm)
- > 6"(150mm)

### Eucalyptus Pole, 20 mm to 100 mm. Various lengths. Cleaned and autoclave treated for outdoor use

£9.00

Stripped South African Eucalyptus poles. Autoclave treated for outdoor use.