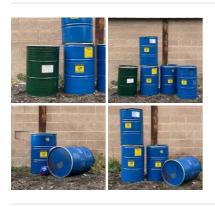

### Oil Drums 210 | Metal - RENTAL ONLY

Week One rental cost (each) -

£18.00 (£15.00 + VAT)