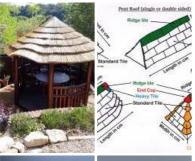

### Gazebo Roof Frame. DIY kit suitable for our thatch tile range and thatch rolls

Galvanized metal roof frame ideal for DIY garden gazebo, summerhouse projects, Tiki bars etc.

### DIAMETER OPTIONS

- > 2.8m
- > 3.8M

£672.00 (£560.00 + VAT)

Fishing Nets, faux vintage Great for a harbour/fishing scene.

£16.80 (£14.00 + VAT)