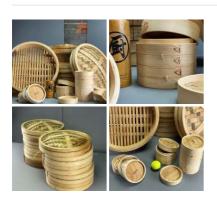

### Bamboo Steamer Set - RENTAL ONLY

Week One Rental Cost -

£108.00 (£90.00 + VAT)

Washington Palm - Dried leaf, natural floral deco

£23.40 (£19.50 + VAT)

Grass Thatch Roll - Stitched Top. Grass Thatch classic tiki bar/beach bar/cabana theming on a 4.5 m roll. Easy to fit.