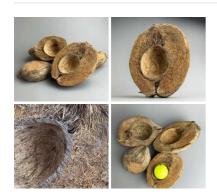

### Coconut Shell x3, approx. 15 cm diameter, natural, dried floral deco

Great for interesting shape and textures evocative of Africa and India- put them in Vases/Baskets or...

£12.60 (£10.50 + VAT)

Half Coconuts x 5 approx. 15 cm long by 4 cm wide and 6 cm thick. Theming & Natural Dried Floral Deco

£18.00 (£15.00 + VAT)

Thatch Tile Fixing Rope x 10 m by 8 mm diameter, natural effect synthetic rope