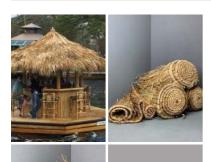

### Bamboo Beach Bar with Benches - RENTAL

Week One Rental -

£540.00 (£450.00 + VAT)

A softer, easy to apply and natural grass tile.

SELECT OPTIONS

- > Grass Thatch Roll Stitch Top
- > Grass Thatch Roll Stitch Top Fire Retarded

£81.60 (£68.00 + VAT)

Teak Curved Bar (2 Available) - RENTAL ONLY Week One rental cost (each) -