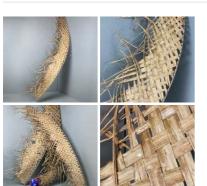

### Rush Woven Mat/Screen/Panel, hand woven lattice 2 m x 2 m

This lightweight yet strong matting is woven from rush which gives a checkerboard finish.

£102.00

### Water Hyacinth Matting, hand woven lattice 2

This lightweight yet strong matting is woven from water hyacinth which gives a checkerboard finish.

£114.00 (£95.00 + VAT)

£2.82

(£2.35 + VAT)