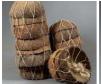

### Coconut Shell x3, approx. 15 cm diameter, natural, dried floral deco

Great for interesting shape and textures evocative of Africa and India- put them in Vases/Baskets or...

£12.60 (£10.50 + VAT)