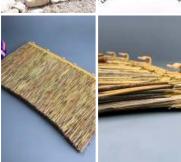

### Red Cedar Shingles for Replacement & DIY **Fitting**

A flexible, long lasting, easy to apply and natural shingle

£22.80

- > Grade 1 Shingle Pack
- > Grade 4 Shingle Pack
- > Ridge Shingle Pack
- > 31mm Stainless Steel Nails
- > 41 mm Ridge Stainless Steel Nail