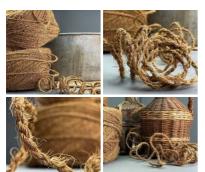

## Coir Twine Roll approx 4 mm diameter x 300 m

Very rustic twine. Ideal for use in costume or props departments.

£90.00 (£75.00 + VAT)

### Natural Raffia Binding, 1kg

Natural twine. Use in single strands or as a bundle. Ideal for lashing & binding items.

£26.40

### Seagrass Twisted Twine Hank, approx 3 to 5 mm diameter by 72 m long

£22.80 (£19.00 + VAT)

Natural Twine made from twisted sea grass.

### Coir Twisted Twine approx 5 mm diameter by 50 m long.

Very rustic twine. Ideal for use in costume or props departments.

£16.80 (£14.00 + VAT)