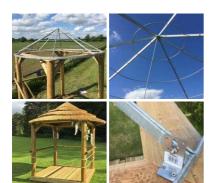

### Gazebo Roof Frame. DIY kit suitable for our thatch tile range and thatch rolls

Galvanized metal roof frame ideal for DIY garden gazebo, summerhouse projects, Tiki bars etc.

### DIAMETER OPTIONS

- > 2.8m
- > 3.8M

£672.00 (£560.00 + VAT)

Fishing Nets, faux vintage Great for a harbour/fishing scene.

£16.80 (£14.00 + VAT)