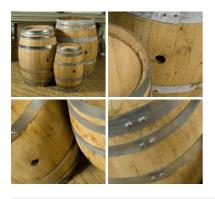

### Sherry Barrels, 64 ltr, 100 ltr or 150 ltr. Craftsman made

Genuine Portuguese wine barrels.

£294.00 (£245.00 + VAT)

### Clean New Sherry Barrels Craftsman Made -**RENTAL ONLY**

Rental, Week one (per Barrel)-

£30.00 (£25.00 + VAT)

- > Medium
- Large

Giant Half Whiskey Barrel - RENTAL ONLY Rental, Week one (per Barrel)-

£90.00 (£75.00 + VAT)