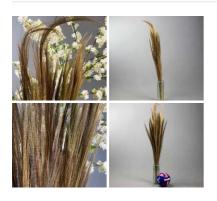

£102.00 (£85.00 + VAT)

Flaming Vine Ball Torches - RENTAL ONLY

Week One rental cost - Read More

£30.00 (£25.00 + VAT)

Pampas Grass - Wild Wool x 5 stems, 1.1m long dried bunch.

Sold per five stems. Great for interesting shape and

£7.92 (£6.60 + VAT)

Pampas Grass - Tan Brush x 5 stems, 1m long dried bunch.

Sold per five stems. Great for interesting shape and textures.

£14.64 (£12.20 + VAT)

Strip-Wooden Fruit Baskets with Curved Ends (12 available) - RENTAL ONLY