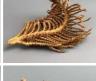

### Mariba Husk Giganticus, approx. 45 - 80 cm lenght by 20 - 40 cm spread, natural dried floral

£30.00

This very large, with an interesting shape and the textures is evocative of Africa and...