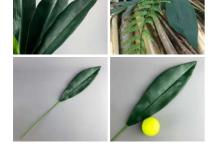

### Aspidistra Leaf 80cm artificial leaf on poseable

£3.54 (£2.95 + VAT)

A high quality, realistic artificial leaf on a pliable wire stem.