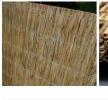

### Palm/Banana Leaf Thatch Roll, approx. 4.5 m long by 55 cm tall - Classic tiki bar/beach bar/cabana theming. Easy to fit

A flexible, long lasting, easy to apply and natural roll.

£78.00 (£65.00 + VAT)