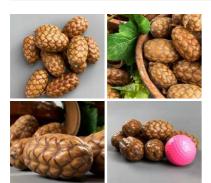

### Dragon Egg Cones x 10, approx. 6 cm long by 4 cm diameter, natural, dried floral deco

£11.40 (£9.50 + VAT)

Sold per bag of 10.