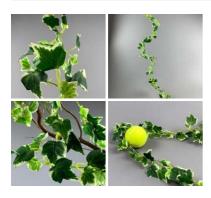

### Ivy Garland, 185cm long, artificial leaves with poseable stem

High quality, realistic leaves on pliable string.

£8.10

### Ivy Garland Variegated Leaf, 185cm long, artificial with poseable stem

High quality, realistic leaves on pliable string.

£8.10

Grass Thatch Roll/Fringe. Grass thatch - classic tiki bar/beach bar/cabana theming on a 4.5 m roll. Easy to fit.