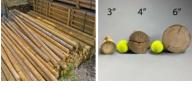

## Bamboo Pole, 30 to 140 mm diameter by 4 m

Bamboo Poles. Ideal for the construction of beach bars, shacks etc. Strong and light weight.

£46.80 (£39.00 + VAT)

- > 30 50 MM
- > 50 100 MM
- > 100 140 MM

JUNGFRAUBAHN

### Machined Round Poles, 3, 4 & 6" diameter,

£45.60 (£38.00 + VAT)

Machined round pole with bark removed. Treated with preservative.

- > 4"(100mm)
- > 6"(150mm)

#### > 3" (75mm)