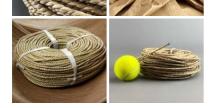

### Seagrass Twisted Twine Hank, approx 3 to 5 mm diameter by 72 m long

£22.80 (£19.00 + VAT)

Natural Twine made from twisted sea grass.

### Coir Twisted Twine approx 5 mm diameter by 50 m long.

Very rustic twine. Ideal for use in costume or props departments.

£16.80 (£14.00 + VAT)