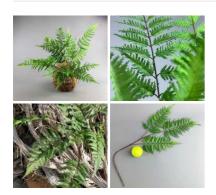

### Fern Fronds, long realistic artificial foliage on poseable stem

High quality, realistic leaves on a pliable wire stem.

£4.26 (£3.55 + VAT)

Eucalyptus Trunks, natural, organically shaped stepping stone 45 cm by 45 cm