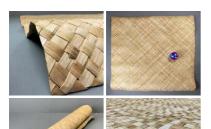

### Rush Woven Mat/Screen/Panel, hand woven lattice 2 m x 2 m

This lightweight yet strong matting is woven from rush which gives a checkerboard finish.

£102.00

### Water Hyacinth Matting, hand woven lattice 2

This lightweight yet strong matting is woven from water hyacinth which gives a checkerboard finish.

£114.00 (£95.00 + VAT)

£2.82

(£2.35 + VAT)

### Bamboo Mat/Screen/Panel, hand woven lattice 3 m x 3 m

£141.60 (£118.00 + VAT)

Lattice woven from 1" (3 cm) wide split bamboo.