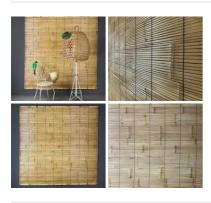

### Rush Woven Mat/Screen/Panel, hand woven lattice 2 m x 2 m

This lightweight yet strong matting is woven from rush which gives a checkerboard finish.

£102.00

### Water Hyacinth Matting, hand woven lattice 2

This lightweight yet strong matting is woven from water hyacinth which gives a checkerboard finish.

£114.00 (£95.00 + VAT)

£2.82

(£2.35 + VAT)

### Bamboo Mat/Screen/Panel, hand woven lattice 3 m x 3 m

£141.60 (£118.00 + VAT)

Lattice woven from 1" (3 cm) wide split bamboo.