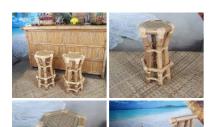

#### RENT/ BUY OPTIONS

> Rental

> Buy

TYPE OPTIONS

> 240 v 3 pin plug

> Battery Operated

Bamboo Stool, Craftsman made, 70 cm high

£82.80 (£69.00 + VAT)

Bamboo furniture to complete your beach bar theming!

Bamboo Chair approx. 1.1 m high

Bamboo furniture to complete your beach bar theming!

£95.40

Beach Bar - Bamboo Bar, Thatched Table, Chairs, Stools and Parasols - RENTAL ONLY