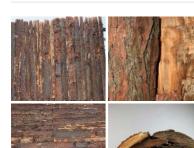

### Silver Birch Bark Bundle, 5 piece, textured cladding 55cm x 30cm

£36.00 (£30.00 + VAT)

Great for interesting shape and texture. Can be used as cladding and covering areas.