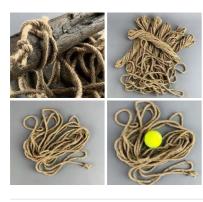

### Seagrass Twisted Twine Hank, approx 3 to 5 mm diameter by 72 m long

£22.80 (£19.00 + VAT)

Natural Twine made from twisted sea grass.

### Coir Twisted Twine approx 5 mm diameter by 50 m long.

Very rustic twine. Ideal for use in costume or props departments.

£16.80 (£14.00 + VAT)