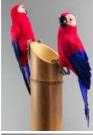

### Amazon Parrot, Faux Feathered Friend - 30 or 50 cm Tall- Red, Green, Blue or White. THE must have Tiki Bar accessory!

Can a Tiki bar be complete without this brightly coloured feathered friend perched in the rafters? ...

COLOUR & SIZE OPTIONS

- > Red Parrot, 50 cm Tall
- > White Parrot, 50 cm Tall
- > Green Parrot, 50 cm Tall
- > Green Parrot, 30 cm Tall
- > White Parrot 30 cm Tall
- Red Parrot, 30 cm Tall