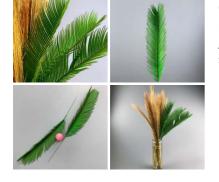

Brush x 5 stems, 1m long dried bunch.

Sold per five stems. Great for interesting shape and textures.

£14.64 (£12.20 + VAT)



Strip-Wooden Fruit Baskets with Curved Ends (12 available) - RENTAL ONLY

Week One rental (each) -

£18.00 (£15.00 + VAT)





### Vine Basket - RENTAL ONLY

Rental Week one (each) -

£7.20 (£6.00 + VAT)







Bamboo Square Platter/ Basket, approx. 40 cm square x 7 cm deep, hand woven - RENTAL **ONLY** 

Week One rental (each) -

£8.40 (£7.00 + VAT)





Square Bamboo Fruit Basket, approx. 45 cm square x 25 cm deep, hand woven - RENTAL ONLY

£9.60 (£8.00 + VAT)





Rustic Fish Traps and Lobster Pot - RENTAL **ONLY** 

Week One rental cost (3 Baskets) -

£66.00 (£55.00 + VAT)





A high quality, realistic artificial leaf on a pliable wire

£2.88 (£2.40 + VAT)









### A high quality, realistic artificial leaf on a pliable wire stem.

Alocasia Leaf 96 cm artificial leaf with

£2.82



#### QUANTITY OPTIONS

poseable wire stem

- > Per Box
- > Per Stem



Rayung Leaf Giganticus, 2 m long, on fishpole bamboo cane. Natural floral deco

£27.00 (£22.50 + VAT)



Thatched Parasol with Bamboo Pole.

Grass thatched parasol and bamboo pole.

£300.00 (£250.00 + VAT)





Fold away table with matching bamboo grass thatched parasol and pole.

£660.00 (£550.00 + VAT)



Rough Plaited Rush Hank Rope/Twine - 2 cm x 10 m long (approx 0.2 kg weight)

£43.20









### Finely Plaited Rush Twine Rope Hank x 120 m approx.



## Bamboo Pole, 30 to 140 mm diameter by 4 m

Bamboo Poles. Ideal for the construction of beach bars, shacks etc. Strong and light weight