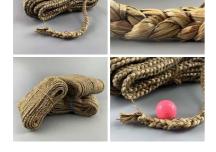

£300.00 (£250.00 + VAT)

Fold away table with matching bamboo grass thatched parasol and pole.

£660.00 (£550.00 + VAT)

Rough Plaited Rush Hank Rope/Twine - 2 cm x 10 m long (approx 0.2 kg weight)

£43.20

### Finely Plaited Rush Twine Rope Hank x 120 m approx.