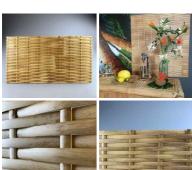

### Rush Woven Mat/Screen/Panel, hand woven lattice 2 m x 2 m

This lightweight yet strong matting is woven from rush which gives a checkerboard finish.

£102.00

### Bamboo Mat/Screen/Panel, hand woven lattice 3 m x 3 m

£141.60 (£118.00 + VAT)

Lattice woven from 1" (3 cm) wide split bamboo.