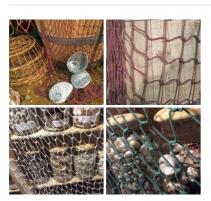

### Natural Jute Rope Netting. Approx.1m wide x 5m long

Great for a harbour/ fishing scene.

£19.20

### DIAMETER OPTIONS

- > 2.8m
- > 3.8M

£672.00 (£560.00 + VAT)

Fishing Nets, faux vintage Great for a harbour/fishing scene.

£16.80 (£14.00 + VAT)