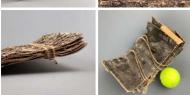

### Cork Bark Bundle, approx 16" long by 10" wide of approx 8 pieces. Great texture & shape

£66.00

Great for interesting shape and texture. Can be used as cladding and covering areas.