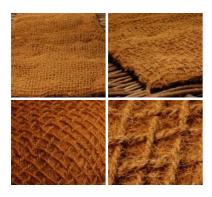

### Water Hyacinth Matting, hand woven lattice 2

This lightweight yet strong matting is woven from water hyacinth which gives a checkerboard finish.

£114.00 (£95.00 + VAT)

£2.82

(£2.35 + VAT)

### Rush Woven Mat/Screen/Panel, hand woven lattice 2 m x 2 m

This lightweight yet strong matting is woven from rush which gives a checkerboard finish.

£102.00