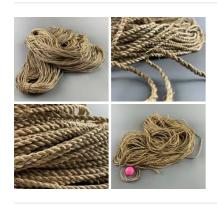

### Seagrass Twisted Twine Hank, approx 3 to 5 mm diameter by 72 m long

£22.80 (£19.00 + VAT)

Natural Twine made from twisted sea grass.

### Coir Twisted Twine approx 5 mm diameter by 50 m long.

Very rustic twine. Ideal for use in costume or props departments.

£16.80 (£14.00 + VAT)