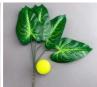

### Monstera Tropical Leaf 82 cm long artificial with poseable stem

A high quality, realistic artificial leaf on a pliable wire

£3.00 (£2.50 + VAT)

A high quality, realistic artificial leaf on a pliable wire stem.