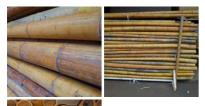

## Bamboo Pole, 30 to 140 mm diameter by 4 m

Bamboo Poles. Ideal for the construction of beach bars, shacks etc. Strong and light weight.

£46.80 (£39.00 + VAT)

- > 30 50 MM
- > 50 100 MM
- > 100 140 MM

JUNGFRAUBAHN