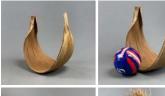

### Woven Vine Ball, approx. 12 - 16" (30 or 40 cm) diameter available natural product

Woven from vines these are great for interesting shape and textures evocative of Africa and India-...

#### SIZE OPTIONS

- > 30 CM Natural Brown
- > 40 CM Natural Brown

£54.00 (£45.00 + VAT)

Willow Screening Roll, approx. 4 m wide by 2 m high with wire binders. Natural, budget screening

Willow screening made from willow stems individually wired together.