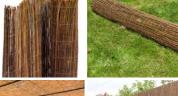

#### SIZE OPTIONS

- > 30 CM Natural Brown
- > 40 CM Natural Brown

£54.00 (£45.00 + VAT)

Willow Screening Roll, approx. 4 m wide by 2 m high with wire binders. Natural, budget screening

Willow screening made from willow stems individually wired together.