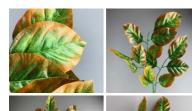

### Tropical Leaves Stem, 15 x (17 cm x 11 cm) leaves on 70 cm Long artificial spray, posable wired stem

High quality, realistic artificial leaves on pliable wire stems.