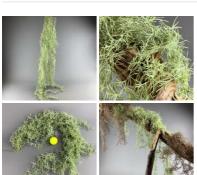

### Spanish Moss, 1.2m long trailing artificial

An artificial Trailing Spanish Moss, ideal for market scenes or wooded lakes/brooks.

£18.72