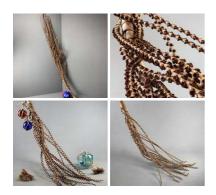

### Natural Jute Rope Netting. Approx.1m wide x 5m long

Great for a harbour/ fishing scene.

£19.20

## Coir Twine Roll approx 4 mm diameter x 300 m

Very rustic twine. Ideal for use in costume or props departments.

£90.00 (£75.00 + VAT)

£4.20 (£3.50 + VAT)

Coir Plaited Twine approx. 5m long by 2 cm Diameter. Natural twine

£5.52 (£4.60 + VAT)

Palm Head x 5, approx. 30 to 60 cm long, by 5 to 10 cm wide, Natural Dried Floral Deco

£4.80 (£4.00 + VAT)