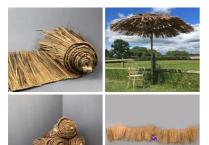

### Palm/Banana Leaf Thatch Roll, approx. 4.5 m long by 55 cm tall - Classic tiki bar/beach bar/cabana theming. Easy to fit

A flexible, long lasting, easy to apply and natural roll.

£78.00 (£65.00 + VAT)

### Thatched Parasol Kit, 1.5 m or 2 m shady area, in a range of thatch finishes

Beautiful thatched beach parasol available in any of our finishes.

### Bamboo Steamer Set - RENTAL ONLY

Week One Rental Cost -

£108.00 (£90.00 + VAT)

Washington Palm - Dried leaf, natural floral deco

£23.40 (£19.50 + VAT)

Grass Thatch Roll - Stitched Top. Grass Thatch classic tiki bar/beach bar/cabana theming on a 4.5 m roll. Easy to fit.

A softer, easy to apply and natural grass tile.

SELECT OPTIONS

- > Grass Thatch Roll Stitch Top
- > Grass Thatch Roll Stitch Top Fire Retarded

£81.60 (£68.00 + VAT)

Teak Curved Bar (2 Available) - RENTAL ONLY Week One rental cost (each) -