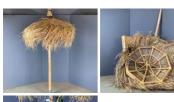

### Thatched Parasol Kit, 1.5 m or 2 m shady area, in a range of thatch finishes

Beautiful thatched beach parasol available in any of our finishes.

### SIZE AND THATCH MATERIAL OPTIONS

- > 1.5 m Cape Reed Finish
- > 1.5 m Combination Finish
- > 1.5 m Palm Leaf Finish
- > 1.5 m Grass Thatch Finish
- > 2 m Cape Reed Finish
- > 2 m Combination Thatch Finish
- > 2 m Palm Leaf Finish
- > 2 m Grass Thatch Finish
- > Parasol Base plate