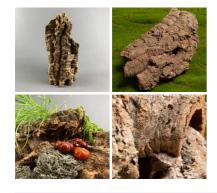

### Cork Bark Bundle, approx 16" long by 10" wide of approx 8 pieces. Great texture & shape

£66.00

Great for interesting shape and texture. Can be used as cladding and covering areas.

### Silver Birch Bark Bundle, 5 piece, textured cladding 55cm x 30cm

£36.00 (£30.00 + VAT)

Great for interesting shape and texture. Can be used as cladding and covering areas.

### Birch Bark Bundle, 5 piece, approx. 40 cm x 15 cm. Natural rustic texture

£30.00 (£25.00 + VAT)

Great for interesting shape and texture - put them in Vases/Baskets or hanging for Market Stalls...