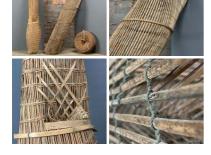

### Rush Woven Mat/Screen/Panel, hand woven lattice 2 m x 2 m

This lightweight yet strong matting is woven from rush which gives a checkerboard finish.

£102.00

### Water Hyacinth Matting, hand woven lattice 2

This lightweight yet strong matting is woven from water hyacinth which gives a checkerboard finish.

£114.00 (£95.00 + VAT)

£2.82

(£2.35 + VAT)

### Bamboo Mat/Screen/Panel, hand woven lattice 3 m x 3 m

£141.60 (£118.00 + VAT)

Lattice woven from 1" (3 cm) wide split bamboo.