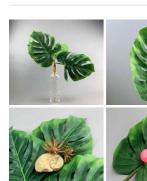

### Monstera Tropical Leaf 82 cm long artificial with poseable stem

A high quality, realistic artificial leaf on a pliable wire

£3.00 (£2.50 + VAT)

A high quality, realistic artificial leaf on a pliable wire stem.