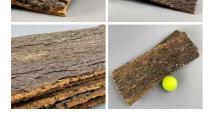

### Silver Birch Bark Bundle, 5 piece, textured cladding 55cm x 30cm

£36.00 (£30.00 + VAT)

Great for interesting shape and texture. Can be used as cladding and covering areas.