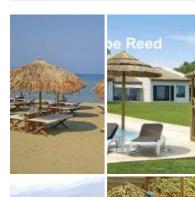

### Thatched Parasol Kit, 1.5 m or 2 m shady area, in a range of thatch finishes

Beautiful thatched beach parasol available in any of our finishes.

### SIZE AND THATCH MATERIAL OPTIONS

- > 1.5 m Cape Reed Finish
- > 1.5 m Combination Finish
- > 1.5 m Palm Leaf Finish
- > 1.5 m Grass Thatch Finish
- > 2 m Cape Reed Finish
- > 2 m Combination Thatch Finish
- > 2 m Palm Leaf Finish
- > 2 m Grass Thatch Finish
- > Parasol Base plate