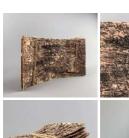

### Silver Birch Bark Bundle, 5 piece, textured cladding 55cm x 30cm

£36.00 (£30.00 + VAT)

Great for interesting shape and texture. Can be used as cladding and covering areas.

### Birch Bark Bundle, 5 piece, approx. 40 cm x 15 cm. Natural rustic texture

£30.00 (£25.00 + VAT)

Great for interesting shape and texture - put them in Vases/Baskets or hanging for Market Stalls...