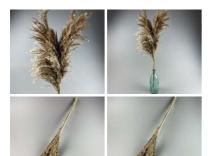

£102.00 (£85.00 + VAT)

Flaming Vine Ball Torches - RENTAL ONLY

Week One rental cost - Read More

£30.00 (£25.00 + VAT)

Pampas Grass - Wild Wool x 5 stems, 1.1m long dried bunch.

Sold per five stems. Great for interesting shape and

£7.92 (£6.60 + VAT)

Pampas Grass - Tan Brush x 5 stems, 1m long dried bunch.

Sold per five stems. Great for interesting shape and textures.

£14.64 (£12.20 + VAT)

Strip-Wooden Fruit Baskets with Curved Ends (12 available) - RENTAL ONLY