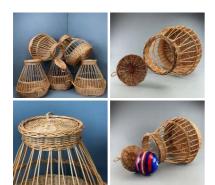

### Fish Trap, Hand Woven Willow For Sale, also available in Rental Section

Hand woven green willow

£144.00 (£120.00 + VAT)

Eel Traps, woven willow. Approx. 3', 3 tall. Hand woven (10 available) - RENTAL ONLY