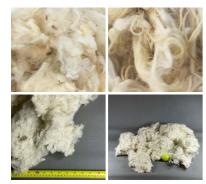

#### Vintage Wool Fleece x 1kg

Wool Fleece with vintage colours. Ideal for market/ farm dressing. Supplied in 1kg bag approx.

£66.00 (£55.00 + VAT)

Stuffed Coir Net Sack, approx. 2 m long x 80 cm wide x approx 12 cm height. Ideal baggage/cart dressing