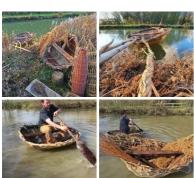

#### DIAMETER OPTIONS

- > Large
- > Medium
- > Small

Medieval River Settlement - 2 x Coracles, 2 x Fish Traps, 1 x Eel Trap, Rustic Net and Rush Rope Hank - RENTAL ONLY

Week One Rental -

£300.00 (£250.00 + VAT)