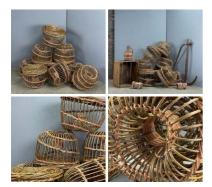

#### Lobster Pots, Vintage Style - RENTAL ONLY

Week One rental cost - (each)

£14.40 (£12.00 + VAT)

#### Lobster Pots, Vintage Style For Sale

Woven wicker lobster pot, ideal for port and fishing scenes.

£110.40 (£92.00 + VAT)