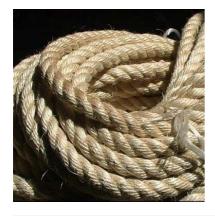

### Sisal Rope, 12, 18, 24 or 32 mm diameter available. Natural wound rope

Natural Rope made from Sisal in a variety of diameters.

£1.02 (£0.85 + VAT)

### Hemp Rope, 12, 18, 24 or 32 mm diameter available. Natural wound rope

Natural Rope made from Hemp in a variety of diameters.

£3.32 (£2.77 + VAT)

- > 12mm x 1m
- > 18mm x 1m
- > 24mm x 1m
- > 32mm x 220m

### Cotton Rope, 12, 18, 24 or 32 mm diameter available. Natural wound rope

Natural Rope made from cotton in a variety of Diameters.

- > 12mm x 1m
- > 18mm x 1m
- > 24mm x 1m
- > 32mm x 110m

#### Coir Rope, 12, 18, 24 or 32 mm diameter available. Natural wound rope

Natural Rope made from Coir in a variety of Diameters.

£2.52 (£2.10 + VAT)