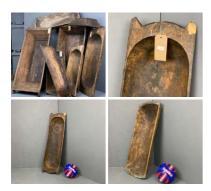

## Harbour Wall Crates (x4 available) - RENTAL

Week One rental cost (each) -

£42.00 (£35.00 + VAT)

Old Park Bench (x8 available) - RENTAL ONLY Week One rental cost (each) -

£102.00 (£85.00 + VAT)

Fish Trap, Hand Woven Willow - RENTAL ONLY Week One Rental (each) -