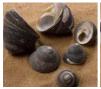

### Grey Pearly Seashell, Approx. 20-40mm Diameter by 20-40mm long

Natural shells, put them in jars or trays for Market Stalls, Apothecary's Shop, Victorian...

#### Gnarly Granite Seashell, Approx. 30-40mm Diameter by 50-60mm long

Natural shells, put them in jars or trays for Market Stalls, Apothecary's Shop, Victorian...

£10.80