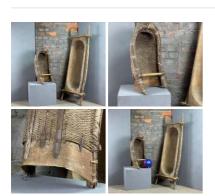

#### DIAMETER OPTIONS

- > Large
- > Medium
- > Small

Medieval River Settlement - 2 x Coracles, 2 x Fish Traps, 1 x Eel Trap, Rustic Net and Rush Rope Hank - RENTAL ONLY

Week One Rental -

£300.00 (£250.00 + VAT)