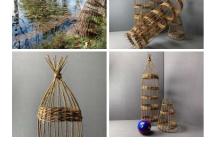

### Fish Trap, Hand Woven Willow For Sale, also available in Rental Section

Hand woven green willow

£144.00 (£120.00 + VAT)

Eel Traps, woven willow. Approx. 3', 3 tall. Hand woven (10 available) - RENTAL ONLY