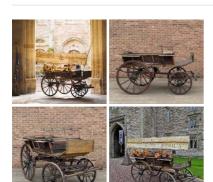

## Vintage Cart Wheels (20 available) - RENTAL

Week One Rental (each) -

£54.00 (£45.00 + VAT)