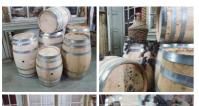

#### Clean New Sherry Barrels Craftsman Made -**RENTAL ONLY**

Rental, Week one (per Barrel)-

 $\underset{(\text{£25.00 + VAT})}{\pounds30.00}$ 

- > Small
- > Medium
- > Large

### Sherry Barrels, 64 ltr, 100 ltr or 150 ltr. Craftsman made

Genuine Portuguese wine barrels.