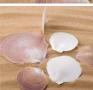

## Mother of Pearl Seashell, Approx. 50 - 80mm

Natural shells, put them in jars or trays for Market Stalls, Apothecary's Shop, Victorian...

£10.80

## Moon Shine Seashell, Approx. 70 to 120mm

£10.80 (£9.00 + VAT)

Natural shells, put them in jars or trays for Market Stalls, Apothecary's Shop, Victorian...

Mammoth Coiled Seashell, Approx. 70mm

£18.00 (£15.00 + VAT)