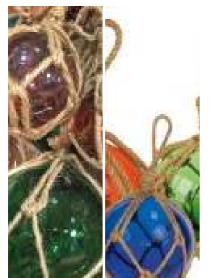

### Glass Fishing Floats, Red, Blue, Green, Orange, Aqua, Purple or Clear in 4, 6, 8 or 10" dia. tied with vintage twine

Glass Fishing Net Floats, ideal for port or fishing scenes.

£10.20

#### SIZE AND COLOUR OPTIONS

- > Red 4"
- > Blue 4"
- > Green 4"
- > Purple 4"
- > Orange 4"
- Clear 4"
- > Aqua 4"
- > Red 6"
- > Blue 6"
- > Green 6"
- > Orange 6"
- > Clear 6"
- > Aqua 6"
- > Red 8"
- > Blue 8"
- > Green 8"
- > Orange 8"
- > Clear 8"
- > Aqua 8"
- > Red 10"
- > Blue 10"
- > Green 10"
- > Aqua 10"