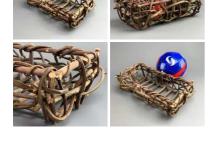

### Fish Trap, Hand Woven Willow For Sale, also available in Rental Section

Hand woven green willow

£144.00 (£120.00 + VAT)

Eel Traps, woven willow. Approx. 3', 3 tall. Hand woven (10 available) - RENTAL ONLY