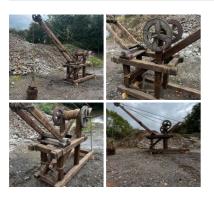

Wooden Hoist - RENTAL ONLY Week One Rental -

 $\underset{(\text{£350.00 + VAT})}{\pounds 420.00}$ 

Colossal Carpet Bags (2 available) - RENTAL **ONLY** 

£114.00 (£95.00 + VAT)

Week One rental cost (each) -