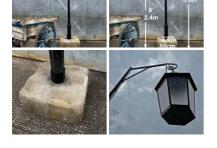

£22.80 (£19.00 + VAT)

Week One Rental (each) -

Painted Hand Cart (1 available) - RENTAL ONLY Week One Rental (each) -

£114.00 (£95.00 + VAT)

1800's Street Lamps 4 m high (5 available) -**RENTAL ONLY** 

£300.00 (£250.00 + VAT)