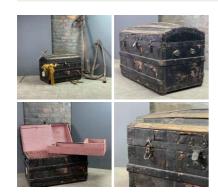

**Pirate Chest - RENTAL ONLY** 

£96.00 (£80.00 + VAT)

Week One rental cost -

**Rustic Bench - RENTAL ONLY** Week One Rental (each) -

£78.00 (£65.00 + VAT)

Banded Willow Basket (15 available) - RENTAL **ONLY** 