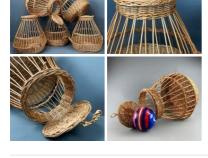

### Fish Trap, Hand Woven Willow For Sale, also available in Rental Section

Hand woven green willow

£144.00 (£120.00 + VAT)

Eel Traps, woven willow. Approx. 3', 3 tall. Hand woven (10 available) - RENTAL ONLY