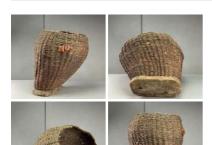

### Fish Trap, Hand Woven Willow For Sale, also available in Rental Section

Hand woven green willow

£144.00 (£120.00 + VAT)

Eel Traps, woven willow. Approx. 3', 3 tall. Hand woven (10 available) - RENTAL ONLY