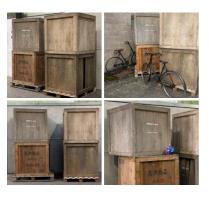

## Harbour Wall Crates (x4 available) - RENTAL

Week One rental cost (each) -

£42.00 (£35.00 + VAT)

Old Park Bench (x8 available) - RENTAL ONLY Week One rental cost (each) -

£102.00 (£85.00 + VAT)

Fish Trap, Hand Woven Willow - RENTAL ONLY Week One Rental (each) -