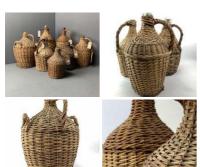

Week One Rental Cost (5 items) -

£54.00

Woven Wicker Wrapped Bottles - RENTAL **ONLY** 

Week One Rental (each) -

£14.40 (£12.00 + VAT)

Water Hyacinth Matting, hand woven lattice 2

This lightweight yet strong matting is woven from water hyacinth which gives a checkerboard finish.