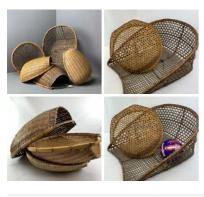

### Fish Trap, Hand Woven Willow For Sale, also available in Rental Section

Hand woven green willow

£144.00 (£120.00 + VAT)

Eel Traps, woven willow. Approx. 3', 3 tall. Hand woven (10 available) - RENTAL ONLY