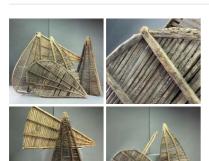

### Fish Trap, Hand Woven Willow For Sale, also available in Rental Section

Hand woven green willow

£144.00 (£120.00 + VAT)

Eel Traps, woven willow. Approx. 3', 3 tall. Hand woven (10 available) - RENTAL ONLY