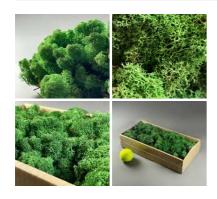

£22.80 (£19.00 + VAT)

Antique Wooden Buckets (26 available) -**RENTAL ONLY** 

£28.80 (£24.00 + VAT)

Week One rental cost (each) -

Curly Wood Moss, Green. Dried. Sold in 500g box. Ideal for props, dressing or greens Structured Green Ground Moss.