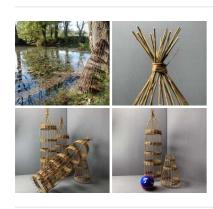

### Fish Trap, Hand Woven Willow For Sale, also available in Rental Section

Hand woven green willow

£144.00 (£120.00 + VAT)

Eel Traps, woven willow. Approx. 3', 3 tall. Hand woven (10 available) - RENTAL ONLY