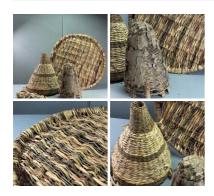

### Fish Trap, Hand Woven Willow For Sale, also available in Rental Section

Hand woven green willow

£144.00 (£120.00 + VAT)

Eel Traps, woven willow. Approx. 3', 3 tall. Hand woven (10 available) - RENTAL ONLY