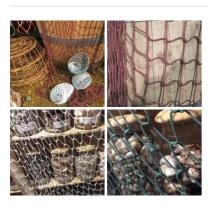

#### Fishing Nets, faux vintage

Great for a harbour/fishing scene.

COLOUR OPTIONS

> Brown

> Green

> White

Black

£16.80 (£14.00 + VAT)