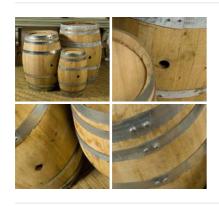

### Sherry Barrels, 64 ltr, 100 ltr or 150 ltr. Craftsman made

Genuine Portuguese wine barrels.

#### £294.00 (£245.00 + VAT)

#### DIAMETER OPTIONS

- > Large
- > Medium
- > Small

Medieval River Settlement - 2 x Coracles, 2 x Fish Traps, 1 x Eel Trap, Rustic Net and Rush Rope Hank - RENTAL ONLY

Week One Rental -

£300.00 (£250.00 + VAT)