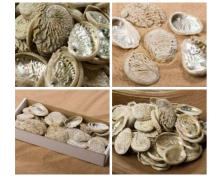

### Pure 'n' Pearly Seashell, Approx. 20 mm diameter by 30 mm long

Natural shells, put them in jars or trays for Market Stalls, Apothecary's Shop, Victorian...

£10.80 (£9.00 + VAT)

### Poseidon Spiral Seashell, Approx. 50-60mm diameter by 100 to 140mm long

Natural shells, put them in jars or trays for Market Stalls, Apothecary's Shop, Victorian...

£10.80 (£9.00 + VAT)

## Mother of Pearl Seashell, Approx. 50 - 80mm

Natural shells, put them in jars or trays for Market Stalls, Apothecary's Shop, Victorian...

£10.80

## Moon Shine Seashell, Approx. 70 to 120mm

£10.80 (£9.00 + VAT)

Natural shells, put them in jars or trays for Market Stalls, Apothecary's Shop, Victorian...

Mammoth Coiled Seashell, Approx. 70mm

£18.00 (£15.00 + VAT)

Natural shells, put them in jars or trays for Market Stalls, Apothecary's Shop, Victorian...

Long Spiral Seashell, Approx. 20mm diameter by 70mm long

£8.40 (£7.00 + VAT)

Natural shells, put them in jars or trays for Market Stalls, Apothecary's Shop, Victorian...

Karibik Seashell Petite, Approx. 20 mm diameter by 20 mm long

£7.20 (£6.00 + VAT)

Natural shells, put them in jars or trays for Market Stalls, Apothecary's Shop, Victorian...

### Grey Pearly Seashell, Approx. 20-40mm Diameter by 20-40mm long

Natural shells, put them in jars or trays for Market Stalls, Apothecary's Shop, Victorian...

#### Gnarly Granite Seashell, Approx. 30-40mm Diameter by 50-60mm long

Natural shells, put them in jars or trays for Market Stalls, Apothecary's Shop, Victorian...

£10.80

## Frothy Champagne Seashell, Approx. 30-40mm Diameter by 50-60mm long

Natural shells, put them in jars or trays for Market Stalls, Apothecary's Shop, Victorian...

£10.80 (£9.00 + VAT)

### Conical Pearl Seashell, Approx. 50 mm diameter by 40 mm long

Natural shells, put them in jars or trays for Market Stalls, Apothecary's Shop, Victorian...

£10.80 (£9.00 + VAT)

### Bahama Beauty Seashell, Approx. 30mm diameter by 60 mm long

£10.80 (£9.00 + VAT)

Natural shells, put them in jars or trays for Market Stalls, Apothecary's Shop, Victorian...

 $\underset{(\text{£}9.00 + \text{VAT})}{\text{£}10.80}$ 