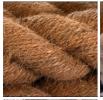

#### Coir Rope, 12, 18, 24 or 32 mm diameter available. Natural wound rope

Natural Rope made from Coir in a variety of Diameters.

£2.52 (£2.10 + VAT)