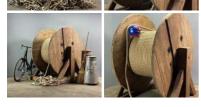

# Natural Jute Rope Netting. Approx.1m wide x

Great for a harbour/ fishing scene.

£19.20 (£16.00 + VAT)

Wooden Drying Racks (8 available) - RENTAL **ONLY** 

Week One Rental Cost (each) -

£14.40

Flax Rope, 6 or 22 mm diameter available Natural rope made from flax.

£54.00

- > Flax Rope 6mm
- > Flax Rope 22mm

Blacksmiths Decorative Chains - RENTAL ONLY Week One rental cost -

£60.00

Giant Half Whiskey Barrel - RENTAL ONLY Rental, Week one (per Barrel)-

£90.00 (£75.00 + VAT)

#### Wooden Fruit Drying Racks (8 available) -**RENTAL ONLY**

Week One Rental Cost (each) -

£14.40 (£12.00 + VAT)

Large Organic Vernacular Basket (x2 available) - RENTAL ONLY

Week One Rental Cost (each) -