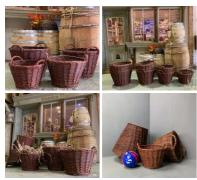

Aged Bamboo Basket Collection - RENTAL **ONLY** 

£36.00 (£30.00 + VAT)

Week One Rental Cost (3 items) -

Bamboo Household Basket Collection (Set of 7) - RENTAL ONLY

 $\underset{(\text{£70.00 + VAT})}{\pounds 84.00}$ 

Week One Rental Cost (7 items) -

Peasants Carry Baskets - RENTAL ONLY

£48.00 (£40.00 + VAT)

Week One Rental Cost (Pair) -

£54.00

Wicker Woven Cart - RENTAL ONLY

Week One Rental -

£480.00 (£400.00 + VAT)

Aged Traditional Chicken Market Basket. Hand woven and authentic with handle and removable lid - RENTAL ONLY

Week One Rental -

**Pirate Chest - RENTAL ONLY** 

£96.00 (£80.00 + VAT)

Week One rental cost -

**Rustic Bench - RENTAL ONLY** Week One Rental (each) -

£78.00 (£65.00 + VAT)

Banded Willow Basket (15 available) - RENTAL **ONLY** 