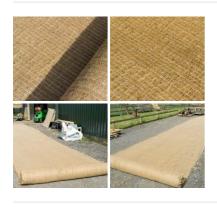

Week One rental cost - (each)

£54.00 (£45.00 + VAT)

Coir Fiber Matting Roll, 2.4 m x 10 m screening & camouflage

Very rustic material, ideal for using as flooring or to camouflage large areas like roads and...

£360.00 (£300.00 + VAT)