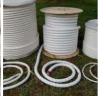

### Sisal Rope, 12, 18, 24 or 32 mm diameter available. Natural wound rope

Natural Rope made from Sisal in a variety of diameters.

£1.02 (£0.85 + VAT)

### Hemp Rope, 12, 18, 24 or 32 mm diameter available. Natural wound rope

Natural Rope made from Hemp in a variety of diameters.

£3.32 (£2.77 + VAT)

- > 12mm x 1m
- > 18mm x 1m
- > 24mm x 1m
- > 32mm x 220m

#### Coir Rope, 12, 18, 24 or 32 mm diameter available. Natural wound rope

Natural Rope made from Coir in a variety of Diameters.

£2.52 (£2.10 + VAT)