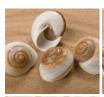

### Poseidon Spiral Seashell, Approx. 50-60mm diameter by 100 to 140mm long

Natural shells, put them in jars or trays for Market Stalls, Apothecary's Shop, Victorian...

£10.80 (£9.00 + VAT)