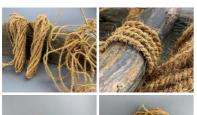

### Sisal Rope, 12, 18, 24 or 32 mm diameter available. Natural wound rope

Natural Rope made from Sisal in a variety of diameters.

£1.02 (£0.85 + VAT)

### Hemp Rope, 12, 18, 24 or 32 mm diameter available. Natural wound rope

Natural Rope made from Hemp in a variety of diameters.

£3.32 (£2.77 + VAT)

- > 12mm x 1m
- > 18mm x 1m
- > 24mm x 1m
- > 32mm x 220m

### Cotton Rope, 12, 18, 24 or 32 mm diameter available. Natural wound rope

Natural Rope made from cotton in a variety of Diameters.

- > 12mm x 1m
- > 18mm x 1m
- > 24mm x 1m
- > 32mm x 110m

#### Coir Rope, 12, 18, 24 or 32 mm diameter available. Natural wound rope

Natural Rope made from Coir in a variety of Diameters.

£2.52 (£2.10 + VAT)