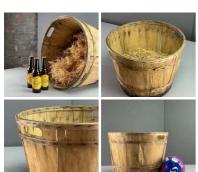

### Sherry Barrels, 64 ltr, 100 ltr or 150 ltr. Craftsman made

Genuine Portuguese wine barrels.

#### £294.00 (£245.00 + VAT)

#### DIAMETER OPTIONS

- > Large
- > Medium
- > Small

Medieval River Settlement - 2 x Coracles, 2 x Fish Traps, 1 x Eel Trap, Rustic Net and Rush Rope Hank - RENTAL ONLY

Week One Rental -

£300.00 (£250.00 + VAT)