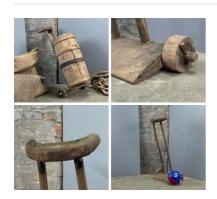

## Vintage Cart Wheels (20 available) - RENTAL

Week One Rental (each) -

£54.00 (£45.00 + VAT)

#### Knife Grinders Cart - RENTAL ONLY

Week One Rental (each) -

 $\underset{(\texttt{£}150.00\,+\,\text{VAT})}{\pounds 180.00}$ 

Market Traders/ Merchants Hand Cart (4 available) - RENTAL ONLY

Week One Rental (each) -