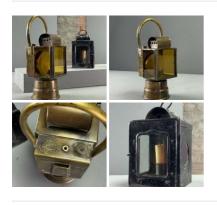

### Smugglers Lamps - RENTAL ONLY

Week One rental cost (pair) -

£42.00 (£35.00 + VAT)