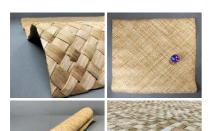

#### Rush Woven Mat/Screen/Panel, hand woven lattice 2 m x 2 m

This lightweight yet strong matting is woven from rush which gives a checkerboard finish.

£102.00 (£85.00 + VAT)

Week One Rental Cost (5 items) -

£54.00

Woven Wicker Wrapped Bottles - RENTAL **ONLY** 

Week One Rental (each) -

£14.40 (£12.00 + VAT)

Water Hyacinth Matting, hand woven lattice 2

This lightweight yet strong matting is woven from water hyacinth which gives a checkerboard finish.

#### Bamboo Mat/Screen/Panel, hand woven lattice 3 m x 3 m

Lattice woven from 1" (3 cm) wide split bamboo.

£141.60