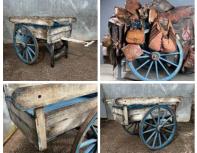

£22.80 (£19.00 + VAT)

Week One Rental (each) -

Painted Hand Cart (1 available) - RENTAL ONLY Week One Rental (each) -

£114.00 (£95.00 + VAT)

1800's Street Lamps 4 m high (5 available) -**RENTAL ONLY** 

£300.00 (£250.00 + VAT)

Week One rental cost (each) -

Gardeners Barrow (1 available) - RENTAL **ONLY** 

Week One Rental (each) -

£66.00 (£55.00 + VAT)

Navies Barrow (8 available) - RENTAL ONLY Week One Rental (each) -

£54.00 (£45.00 + VAT)

Sturdy Market Traders/ Merchants Barrow (2 available) - RENTAL ONLY

£66.00 (£55.00 + VAT)

Week One Rental (each) -

£180.00 (£150.00 + VAT)

Small Villagers Hand Cart - RENTAL ONLY Week One Rental (each) -

Market Traders/ Merchants Barrow (2 available) - RENTAL ONLY