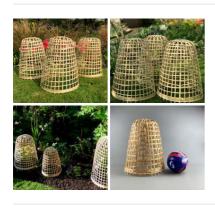

#### Bamboo Cloche, approx. 40, 50 or 60 cm high. Natural hand woven

Authentic Bamboo cloche in three sizes.

£28.80 (£24.00 + VAT)

#### SIZE OPTIONS

- > LARGE
- > MEDIUM
- > SMALL