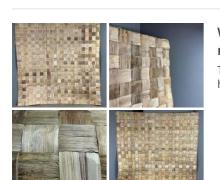

#### Rush Woven Mat/Screen/Panel, hand woven lattice 2 m x 2 m

This lightweight yet strong matting is woven from rush which gives a checkerboard finish.

£102.00 (£85.00 + VAT)