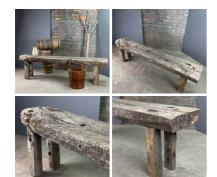

#### Painted Rustic Bench - RENTAL ONLY

Week One rental cost (each) -

£78.00 (£65.00 + VAT)

£22.80 (£19.00 + VAT)

Wooden Bench - RENTAL ONLY

Week One rental cost -

£78.00 (£65.00 + VAT)

Timber Stillage (2 available) - RENTAL ONLY Week One rental cost (each) -

£21.60 (£18.00 + VAT)

Strip Wood Basket - RENTAL ONLY Week One rental cost -

 $\underset{(\text{£25.00 + VAT})}{\pounds30.00}$ 

£31.20 (£26.00 + VAT)

Peasant Basket (30 available) - RENTAL ONLY Week One rental cost (each) -

£78.00 (£65.00 + VAT) Low Bench - RENTAL ONLY Week One rental cost (each) -