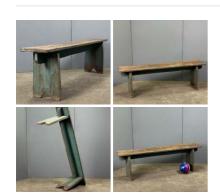

#### Painted Rustic Bench - RENTAL ONLY

Week One rental cost (each) -

£78.00 (£65.00 + VAT)

 $\underset{(\text{£25.00 + VAT})}{\pounds30.00}$ 

£31.20 (£26.00 + VAT)

Peasant Basket (30 available) - RENTAL ONLY Week One rental cost (each) -

£78.00 (£65.00 + VAT) Low Bench - RENTAL ONLY Week One rental cost (each) -