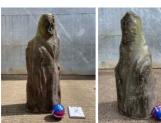

### Faux Standing Stones. Light Weight and Easily Movable - RENTAL ONLY

Week One Rental (each) -

- > Standing Stone 2
- > Standing Stone 3
- > Standing Stone 5
- > Standing Stone 6
- > Standing Stone 8
- > Standing Stone 14

£108.00