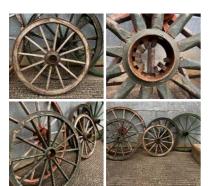

## Vintage Cart Wheels (20 available) - RENTAL

Week One Rental (each) -

£54.00 (£45.00 + VAT)