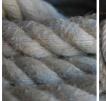

### Sisal Rope, 12, 18, 24 or 32 mm diameter available. Natural wound rope

Natural Rope made from Sisal in a variety of diameters.

£1.02 (£0.85 + VAT)

### Hemp Rope, 12, 18, 24 or 32 mm diameter available. Natural wound rope

Natural Rope made from Hemp in a variety of diameters.

£3.32 (£2.77 + VAT)

- > 12mm x 1m
- > 18mm x 1m
- > 24mm x 1m
- > 32mm x 220m

### Cotton Rope, 12, 18, 24 or 32 mm diameter available. Natural wound rope

Natural Rope made from cotton in a variety of Diameters.

- > 12mm x 1m
- > 18mm x 1m
- > 24mm x 1m
- > 32mm x 110m

#### Coir Rope, 12, 18, 24 or 32 mm diameter available. Natural wound rope

Natural Rope made from Coir in a variety of Diameters.

£2.52 (£2.10 + VAT)