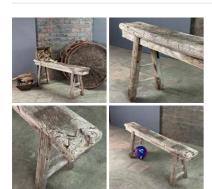

#### Painted Rustic Bench - RENTAL ONLY

Week One rental cost (each) -

£78.00 (£65.00 + VAT)

 $\underset{(\text{£25.00 + VAT})}{\pounds30.00}$ 

£31.20 (£26.00 + VAT)

Peasant Basket (30 available) - RENTAL ONLY Week One rental cost (each) -

£78.00 (£65.00 + VAT) Low Bench - RENTAL ONLY Week One rental cost (each) -