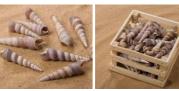

Natural shells, put them in jars or trays for Market Stalls, Apothecary's Shop, Victorian...

Long Spiral Seashell, Approx. 20mm diameter by 70mm long

£8.40 (£7.00 + VAT)

Natural shells, put them in jars or trays for Market Stalls, Apothecary's Shop, Victorian...