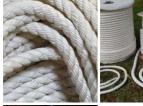

### Cotton Rope, 12, 18, 24 or 32 mm diameter available. Natural wound rope

Natural Rope made from cotton in a variety of Diameters.

- > 12mm x 1m
- > 18mm x 1m
- > 24mm x 1m
- > 32mm x 110m