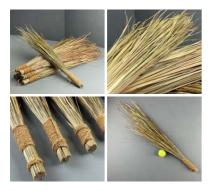

Hand Broom, Grass Sweeper

£16.80

Faux Fungi Toadstools & Mushrooms, up to 13 cm tall by 6 cm diameter. Box of 10, floral decor and Halloween/autumn display SIZE AND COLOUR OPTIONS

£30.00 (£25.00 + VAT)

> Small Red