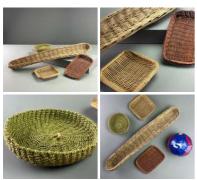

## Medieval Village

Wooden Carry Basket (5 available) - RENTAL

Week One rental cost (each) -

£14.40 (£12.00 + VAT)

Worn Wooden Trug (3 available) - RENTAL **ONLY** 

Week One rental cost (each) -

£14.40

Giant Dandelion, 30 cm tall dried flower floral decoration (Box of 16)

### Vine Basket For Sale, also available in Rental

£21.60 (£18.00 + VAT)

Authentic hand made basket.

Traditional Chicken Market Basket For Sale, also available in Rental Section

£158.40 (£132.00 + VAT)

Authentic hand willow bird cage.

## Handcarved Wooden Stools (Set of 3) - RENTAL

Week One rental cost -

£78.00

Aged Traditional Chicken Market Basket. Hand woven and authentic with handle and removable lid - RENTAL ONLY

Week One Rental -

#### Straw Baskets, vintage with patina, approx. 35 to 40 cm diameter (13 available) - RENTAL **ONLY**

£18.00 (£15.00 + VAT)

Week One Rental Cost (each) -

#### Timbuktu Market Bowls/ Basket RENTAL, also available to Purchase in Products section

Week One Rental (each) -

£9.60

#### Traditional Chicken Market Basket Rental, also available to Purchase in Products section

£22.80 (£19.00 + VAT)

Week One Rental (each) -