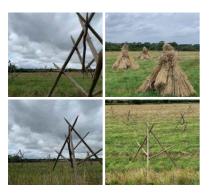

e hair (Ethically sourced) ...

£39.60 (£33.00 + VAT)







Chopped rustic Fireplace/Wood pile logs Ideal for wood piles, log stacks or fireplace baskets.

£252.00 (£210.00 + VAT)





Wood Shavings Ground Dressing, Approx 2kg

Dried wood shavings perfect for dressing wood sheds, carpentry scenes or farm yards.

£15.00 (£12.50 + VAT)





QUANTITY OPTIONS

- > Dumpy Bag- 1.2 m Cube
- > Small Bag (Approx 2kg)



# Water Hyacinth Matting, hand woven lattice 2

This lightweight yet strong matting is woven from water hyacinth which gives a checkerboard finish.

£114.00 (£95.00 + VAT)



## Thyme, 20cm long by 10 cm wide dried herb bunch, indigenous UK grown

High quality, dried herb.

£11.40 (£9.50 + VAT)



## Throubi Dried Herb Bunch

A high quality, dried herb bunch.

£9.00 (£7.50 + VAT)



### Stook Frames - RENTAL ONLY

Week One Rental -

£26.40 (£22.00 + VAT)



## St John's Wort, approx. 20 cm long by 10 cm wide, natural dried herb bunch

High quality, dried flowers/leaves.

£13.80







## Riven Log Firewood, approx. 1.1m, 3ft tall

£4.56

Split logs approx. 1.1m / 3' long. Ideal for wood piles, log stacks or baronial fireplaces.





Produce Baskets with Handles - RENTAL ONLY Week One Rental (each) -

£12.00 (£10.00 + VAT)



Oak Tree Acorns, approx. 50 pce, 30 mm long by 20 mm dia, natural, dried floral deco

£17.70



The acorn, or oaknut, is the nut of the oaks and their close relatives.





Market Day Vintage Baskets approx. 30 - 70 cm long - RENTAL ONLY

£10.80 (£9.00 + VAT)



Week One Rental (each) -





Langtung Bark Roll/Vegan Leather. Soft natural plant m