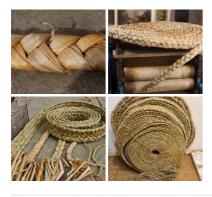

## Rush Twine, Hand plaited 3ply approx. 3 cm wide charged by the meter

Hand Plaited English Rush.

£17.76

## Rush Twine, Hand plaited 9 ply approx. 7.5 cm wide charged by the meter

Hand Plaited English Rush.

£46.80 (£39.00 + VAT)

## Rush Twine, Hand plaited 5ply approx. 4.5 cm wide charged by the meter

Hand Plaited English Rush.

£28.20 (£23.50 + VAT)