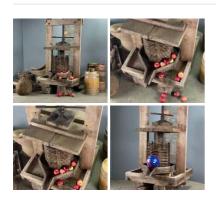

#### Large Old Wooden Kitchen Implements (set) -**RENTAL ONLY**

Week One rental cost (5 items) -

£30.00 (£25.00 + VAT)

Vintage Fruit Press - RENTAL ONLY

Week One rental cost (each) -

 $\underset{(\text{£}150.00 + \text{VAT})}{\pounds 180.00}$ 