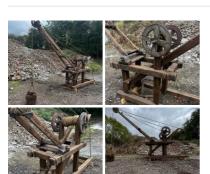

£90.00 (£75.00 + VAT)

Wooden Hoist - RENTAL ONLY Week One Rental -

£420.00 (£350.00 + VAT)

Carved Oak Draw-Leaf Table - RENTAL ONLY Week One rental cost -

£300.00 (£250.00 + VAT)