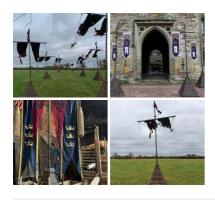

## Medieval Flag/Banner Stands x18, 15' and 13' tall, free standing - RENTAL ONLY

Week One Rental -

Double Animal Pen - x7 Chestnut Sheep Hurdles, Hay Net, Wooden Trough, Wooden Hay Fork, Thatched Shelter, Loose Straw (3 Sets Available) - RENTAL ONLY