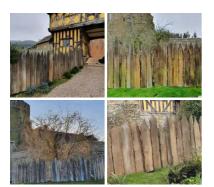

## Hazel Hurdle, approx. 6' (1.8 m) wide with heights from 1' (30 cm) to 6' (1.8 m). Craftsman made from coppiced hazel

£67.20

Traditional rustic fence panels - Will hammer in to soft ground. Good for wattle and daub.

#### SIZE OPTIONS

- > 6' Wide by 4' tall
- > 6' Wide by 5' tall
- > 6' Wide by 6' tall
- > 6' Wide by 3'10"