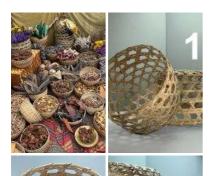

## Woven Gabion, craftsman made in willow or hazel. Other sizes available to order

Woven gabion, strong full construction.

£214.80

#### MATERIAL OPTIONS

- > Willow
- > Hazel