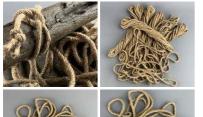

£15.60 (£13.00 + VAT)

Traditional ingredient for Rope and Boat making. Price per Hank -

£7.80 (£6.50 + VAT)

#### STYLE OPTIONS

- > Wound Hank
- > Top Tied Hank
- > 4 Tail Hank
- > 6 Tail Hank