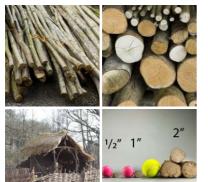

Traditional bee skeps crafted from cane and straw to a centuries old design.

£81.60 (£68.00 + VAT)

Split Chestnut Pole Bundle, approx 25 piece by 4' (1.2 m) long. Grown and cut in the UK

Chestnut poles with a triangular section approximately 2-3" wide by 4' long.

## Sheep Hurdle Split Chestnut, approx. 6' (1.8 m) wide x 4' (1.2 m) high. Craftsman made from coppiced chestnut

Beautifully made traditional cleft and sawn chestnut sheep hurdles.

£150.00 (£125.00 + VAT)