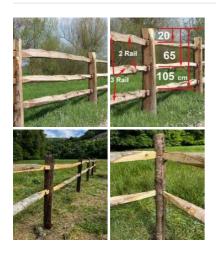

## Cleft Split Chestnut Post & Rail Fencing, with 2 or 3 mortice posts

TYPE OPTIONS

- > 2.9 m Chestnut Rail
- > 2 Rail Chestnut End Post 2m Tall
- > 2 Rail Chestnut Middle Post 2m Tall
- > 2 Rail Chestnut Corner Post 2m Tall
- > 3 Rail Chestnut End Post 2m Tall
- > 3 Rail Chestnut Middle Post 2m Tall
- > 3 Rail Chestnut Corner Post 2m Tall