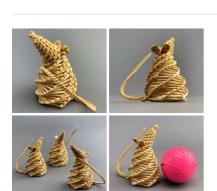

## Corn Doll, Sitting Field Mouse, approx. 7 cm by 3.5 cm. Grown and hand made in the UK

£16.80 (£14.00 + VAT)

A beautifully hand crafted field mouse created by a genuine cottage industry in England.