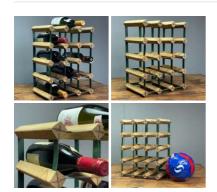

#### Counter Top Wine Rack - RENTAL ONLY

Week One rental cost -

£12.00 (£10.00 + VAT)