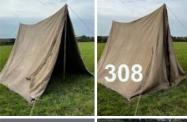

#### Vintage Military Tents - RENTAL ONLY

Week One Rental -

£132.00 (£110.00 + VAT)

### TENT STYLE OPTIONS

- > Officers Tent
- > Officers Tent 311
- > Soldiers Tent
- > Soldiers Tent 301
- > Soldiers Tent 1305
- > Soldiers Tent 308
- > Mess / Store Tent