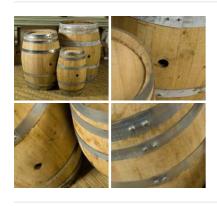

#### Clean New Sherry Barrels Craftsman Made -**RENTAL ONLY**

Rental, Week one (per Barrel)-

£30.00 (£25.00 + VAT)

DIAMETER OPTIONS

- > Small
- > Medium
- > Large

## Sherry Barrels, 64 ltr, 100 ltr or 150 ltr. Craftsman made

Genuine Portuguese wine barrels.

£294.00 (£245.00 + VAT)

#### DIAMETER OPTIONS

- > Large
- > Medium
- > Small