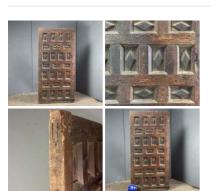

### **Diamond Panel Carved Door - RENTAL ONLY**

Week One rental cost -

£156.00 (£130.00 + VAT)