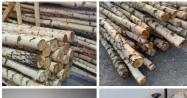

## Rustic Round Poles, Stripped of Bark. Various Diameters Available. 3.6 m length. Grown & logged in the UK

Custom lengths and diameters available.

£48.00

- > Small 2 ½" 3 ½"
- > Medium 3 ½" 4 ½"
- > Large 4 ½" 6 ½"

## Seagrass Twisted Twine Hank, approx 3 to 5 mm diameter by 72 m long

Natural Twine made from twisted sea grass.

£22.80 (£19.00 + VAT)

Rustic Round Poles With Bark. Approx. dia. 3, 4, or 6". 3.6 m length. Grown & logged in the UK Custom lengths and diameters available.