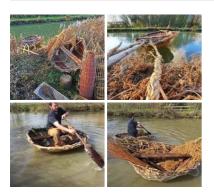

## Pinecones x 500g, natural, UK grown, indigenous dried floral deco

Natural Pine cones from a renewable source.

Medieval River Settlement - 2 x Coracles, 2 x Fish Traps, 1 x Eel Trap, Rustic Net and Rush Rope Hank - RENTAL ONLY