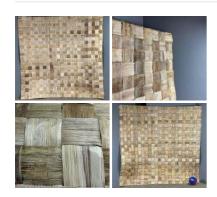

£21.00 (£17.50 + VAT)

Vintage Woven Smalls - RENTAL ONLY Week One Rental (Set of 4) -

£36.00 (£30.00 + VAT)

Rush Woven Mat/Screen/Panel, hand woven lattice 2 m x 2 m

£102.00 (£85.00 + VAT)

This lightweight yet strong matting is woven from rush which gives a checkerboard finish.

# Water Hyacinth Matting, hand woven lattice 2

This lightweight yet strong matting is woven from water hyacinth which gives a checkerboard finish.

£114.00 (£95.00 + VAT)