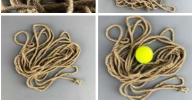

Jute Rope Hank, Approx. 10 m long, 5 mm **Diameter Natural Rope** 

£4.20 (£3.50 + VAT)

Bobble Grass Bunch, approx. 70 cm long by 20 cm Wide. Natural Dried Floral Deco

£8.40 (£7.00 + VAT)