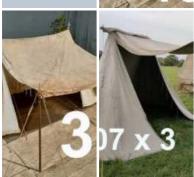

#### Campaign Tents - RENTAL ONLY

Week One Rental -

#### TENT STYLE OPTIONS

- > Campaign Tent 100
- > Campaign Tent 35
- > Campaign Tent 1307
- > Campaign Tent 25
- > Campaign Tent 52
- > Campaign Tent 15
- > Campaign Tent 4
- > Campaign Tent 2
- > Campaign Tent 53
- > Campaign Tent 13
- > Campaign Tent 14