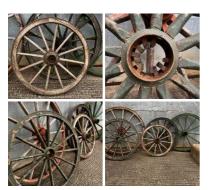

### Vintage Cart Wheels (20 available) - RENTAL

Week One Rental (each) -

£54.00 (£45.00 + VAT)

Knife Grinders Cart - RENTAL ONLY

Week One Rental (each) -

£180.00 (£150.00 + VAT)

Market Traders/ Merchants Hand Cart (4 available) - RENTAL ONLY