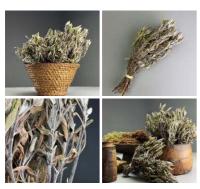

## Thyme, 20cm long by 10 cm wide dried herb bunch, indigenous UK grown

High quality, dried herb.

£11.40 (£9.50 + VAT)

## Throubi Dried Herb Bunch

A high quality, dried herb bunch.

£9.00 (£7.50 + VAT)

## Sage, 30cm long by 15 cm wide dried herb bunch, indigenous UK grown

High quality, dried herb.

£11.40 (£9.50 + VAT)