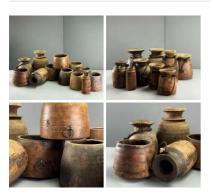

Silver Birch Poles (2.4 meters) Clean & Kiln Dried.

£38.40 (£32.00 + VAT)

Old Smelting Pots - RENTAL ONLY

Week One rental cost (Set) -

 $\underset{(\text{£60.00 + VAT})}{\pounds72.00}$ 

Flax Horse (x1 available) - RENTAL ONLY