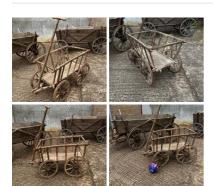

Week One Rental (each) -

Painted Hand Cart (1 available) - RENTAL ONLY Week One Rental (each) -

£114.00 (£95.00 + VAT)

Gardeners Barrow (1 available) - RENTAL **ONLY** 

Week One Rental (each) -

£66.00 (£55.00 + VAT)

Navies Barrow (8 available) - RENTAL ONLY Week One Rental (each) -

£54.00 (£45.00 + VAT)

Sturdy Market Traders/ Merchants Barrow (2 available) - RENTAL ONLY

£66.00 (£55.00 + VAT)

Week One Rental (each) -

£180.00 (£150.00 + VAT)

Small Villagers Hand Cart - RENTAL ONLY Week One Rental (each) -

£66.00 (£55.00 + VAT)

Market Traders/ Merchants Barrow (2 available) - RENTAL ONLY

Week One Rental (each) -

#### Villagers Hand Cart (2 available) - RENTAL **ONLY**

Week One Rental (each) -

£180.00 (£150.00 + VAT)

### Vintage Cart Wheels (20 available) - RENTAL

Week One Rental (each) -

£54.00 (£45.00 + VAT)

Knife Grinders Cart - RENTAL ONLY

Week One Rental (each) -

£180.00 (£150.00 + VAT)

Market Traders/ Merchants Hand Cart (4 available) - RENTAL ONLY