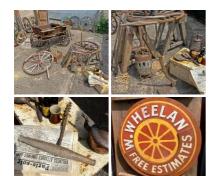

### Vintage Cart Wheels (20 available) - RENTAL

Week One Rental (each) -

£54.00 (£45.00 + VAT)

Knife Grinders Cart - RENTAL ONLY

Week One Rental (each) -

£180.00 (£150.00 + VAT)

Market Traders/ Merchants Hand Cart (4 available) - RENTAL ONLY

#### Wheel Wrights Workshop - RENTAL ONLY Week One Rental -

£420.00 (£350.00 + VAT)