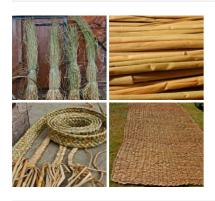

## Rush Twine, Hand plaited 3ply approx. 3 cm wide charged by the meter

Hand Plaited English Rush.

£17.76

## Rush Twine, Hand plaited 9 ply approx. 7.5 cm wide charged by the meter

Hand Plaited English Rush.

£46.80 (£39.00 + VAT)

## Rush Twine, Hand plaited 5ply approx. 4.5 cm wide charged by the meter

Hand Plaited English Rush.

£28.20 (£23.50 + VAT)

## Rushes Bundle. Natural, dried plaiting and weaving material

Rushes for rush matting, or scattered for very rustic flooring and bedding.

#### SIZE OPTIONS

- > Rushes Bundle Small (5ft)
- > Rushes Bundle Large (7-8ft)

£86.40 (£72.00 + VAT)