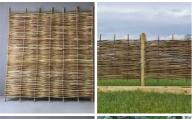

#### Hazel Hurdle Panel, approx. 6' (1.8 m) wide x 4' (1.2 m) Craftsman made from coppiced hazel

Traditional rustic fence panels - Good for wattle and

£81.60 (£68.00 + VAT)

Large Wooden Flasks - RENTAL ONLY

## Hazel Hurdle, approx. 6' (1.8 m) wide with heights from 1' (30 cm) to 6' (1.8 m). Craftsman made from coppiced hazel

£67.20

Traditional rustic fence panels - Will hammer in to soft ground. Good for wattle and daub.

#### SIZE OPTIONS

- > 6' Wide by 4' tall
- > 6' Wide by 5' tall
- > 6' Wide by 6' tall
- > 6' Wide by 3'10"