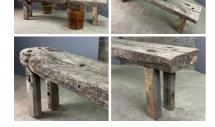

Painted Rustic Bench - RENTAL ONLY Week One rental cost (each) -

 $\underset{(\text{£65.00 + VAT})}{\pounds78.00}$ 

### Wooden Bench - RENTAL ONLY

£78.00 (£65.00 + VAT)

Week One rental cost -

Scythe Sharpening Bench - RENTAL ONLY

Week One rental cost (each) -

£60.00 (£50.00 + VAT)

Aged Wooden Trug (2 available) - RENTAL ONLY Week One rental cost (each) -

£78.00 (£65.00 + VAT)

**Rustic Bench - RENTAL ONLY** Week One Rental (each) -

 $\underset{(\text{£65.00 + VAT})}{\pounds78.00}$ 

Banded Willow Basket (15 available) - RENTAL **ONLY** 

£22.80 (£19.00 + VAT)