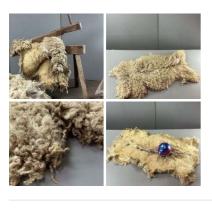

#### Raw Whole Fleece

Whole Fleece, trimmed. Ideal for market/ farm dressing.

 $\underset{(\texttt{£35.00 + VAT)}}{\pounds 42.00}$ 

## Vintage Wool Fleece x 1kg

£66.00 (£55.00 + VAT)

Wool Fleece with vintage colours. Ideal for market/ farm dressing. Supplied in 1kg bag approx.