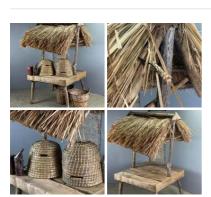

Bee Skep Table (x4 available) - RENTAL ONLY Week One Rental -

£96.00 (£80.00 + VAT)

#### Straw Stooks - RENTAL ONLY

Week One Rental -

£72.00

Split Hazel/Thatching Spar Bundle, approx. 70cm long with 100 piece. Natural coppiced and hand worked timber

Bundle of straight spars.

£67.20 (£56.00 + VAT)

Most commonly used thatching material. Yellow ochre when new, but will take a dark wash to age.

£24.00 (£20.00 + VAT)

Straw Bee Skep, approx. 16"(42 cm) diameter x 13" (33 cm) high plus handle and cut out bee door

Traditional bee skeps crafted from cane and straw to a centuries old design.

£81.60 (£68.00 + VAT)

Split Chestnut Pole Bundle, approx 25 piece by 4' (1.2 m) long. Grown and cut in the UK

Chestnut poles with a triangular section approximately 2-3" wide by 4' long.