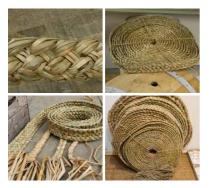

## Rush Twine, Hand plaited 3ply approx. 3 cm wide charged by the meter

Hand Plaited English Rush.

£17.76

## Rush Twine, Hand plaited 9 ply approx. 7.5 cm wide charged by the meter

Hand Plaited English Rush.

£46.80 (£39.00 + VAT)

## Rush Twine, Hand plaited 5ply approx. 4.5 cm wide charged by the meter

Hand Plaited English Rush.

£28.20 (£23.50 + VAT)