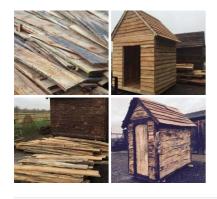

## Roughly Sawn Rustic Cladding, with wainy edge/s, approx. 3 m long, 27 cm wide, 2 cm deep

Rough saw rustic wood cladding with twin wainy edges.

£40.80 (£34.00 + VAT)