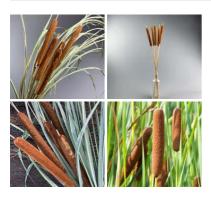

## Bulrushes Stems x 5, approx. 80 cm tall, dried

Natural grown bulrushes sold per five stems.

£16.20 (£13.50 + VAT)