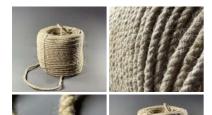

# Flax Rope, 6 or 22 mm diameter available

Natural rope made from flax.

£54.00 (£45.00 + VAT)

SIZE OPTIONS

- > Flax Rope 6mm
- > Flax Rope 22mm

Giant Half Whiskey Barrel - RENTAL ONLY Rental, Week one (per Barrel)-

## Rush Twine, Hand plaited 3ply approx. 3 cm wide charged by the meter

Hand Plaited English Rush.

£17.76

## Rush Twine, Hand plaited 9 ply approx. 7.5 cm wide charged by the meter

Hand Plaited English Rush.

£46.80 (£39.00 + VAT)

## Rush Twine, Hand plaited 5ply approx. 4.5 cm wide charged by the meter

Hand Plaited English Rush.

£28.20 (£23.50 + VAT)