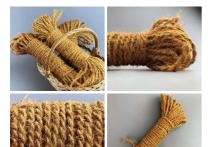

## Coir Twisted Twine approx 5 mm diameter by 50 m long.

Very rustic twine. Ideal for use in costume or props departments.

£16.80 (£14.00 + VAT)