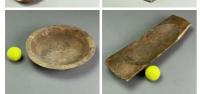

Aged, Split and Repaired Wooden Bowl (Set of 6) - RENTAL ONLY

£62.40 (£52.00 + VAT)

Week One rental cost (6 items) -

### Aged Deep Wooden Bowl (Set of 6) - RENTAL

Week One rental cost (6 items) -

£62.40 (£52.00 + VAT)