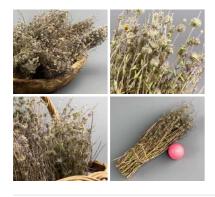

## St John's Wort, approx. 20 cm long by 10 cm wide, natural dried herb bunch

High quality, dried flowers/leaves.

£13.80

## Phalaris, approx 65 cm long by 10 cm wide dried bunch

Bunch of English dried Phalaris.

£12.00 (£10.00 + VAT)

Oats, approx. 79 cm tall x 20 cm wide dried cereal bunch, indigenous, UK grown

A bunch of English dried Oats.

£8.40 (£7.00 + VAT)

Lavender, 30cm long by 5 cm wide dried herb bunch

High quality, dried flower/herb.

£9.60

Larkspur Blue Bunch, 65cm tall natural dried flowers, indigenous UK grown

Bunch of English dried Larkspur.