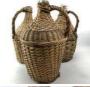

## Medieval Village

Wooden Carry Basket (5 available) - RENTAL

Week One rental cost (each) -

£14.40 (£12.00 + VAT)

Worn Wooden Trug (3 available) - RENTAL **ONLY** 

Week One rental cost (each) -

£14.40

Giant Dandelion, 30 cm tall dried flower floral decoration (Box of 16)