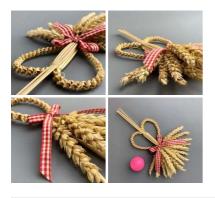

## Wheat, approx. 66 cm tall by 10 cm wide dried cereal bundle

£10.20 (£8.50 + VAT)

Wheat bundles come dried with the corn head fully intact.

## Wheat Bearded, approx. 66 cm tall by 20 cm wide dried cereal bundle

Bearded wheat bundles come dried with the corn head fully intact.

£11.40 (£9.50 + VAT)

Twisted Spar Bundle, 25 per bundle. Approx 1' long by 6" diameter