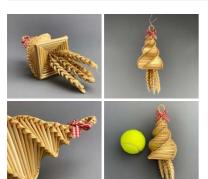

## Corn Doll, Sitting Field Mouse, approx. 7 cm by 3.5 cm. Grown and hand made in the UK

£16.80 (£14.00 + VAT)

A beautifully hand crafted field mouse created by a genuine cottage industry in England.