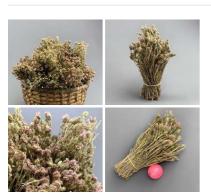

## Thyme, 20cm long by 10 cm wide dried herb bunch, indigenous UK grown

High quality, dried herb.

£11.40 (£9.50 + VAT)

## Sage, 30cm long by 15 cm wide dried herb bunch, indigenous UK grown

High quality, dried herb.

£11.40 (£9.50 + VAT)

## Throubi Dried Herb Bunch

A high quality, dried herb bunch.

£9.00 (£7.50 + VAT)