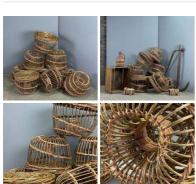

#### Lobster Pots, Vintage Style - RENTAL ONLY

Week One rental cost - (each)

£14.40

## Fish Platters, Vintage Woven Willow with Patina (17 available) - RENTAL ONLY

Week One Rental (each) -

£19.20 (£16.00 + VAT)

## Fish Trap, Hand Woven Willow For Sale, also available in Rental Section

Hand woven green willow

£144.00 (£120.00 + VAT)

Eel Traps, woven willow. Approx. 3', 3 tall. Hand woven (10 available) - RENTAL ONLY

Week One rental cost - (each)

£54.00 (£45.00 + VAT)