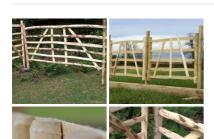

#### Hazel Hurdle Panel, approx. 6' (1.8 m) wide x 4' (1.2 m) Craftsman made from coppiced hazel

Traditional rustic fence panels - Good for wattle and

£81.60 (£68.00 + VAT)

Large Wooden Flasks - RENTAL ONLY

## Sheep Hurdle Split Chestnut, approx. 6' (1.8 m) wide x 4' (1.2 m) high. Craftsman made from coppiced chestnut

Beautifully made traditional cleft and sawn chestnut sheep hurdles.

£150.00 (£125.00 + VAT)

## Hazel Hurdle, approx. 6' (1.8 m) wide with heights from 1' (30 cm) to 6' (1.8 m). Craftsman made from coppiced hazel

£67.20

Traditional rustic fence panels - Will hammer in to soft ground. Good for wattle and daub.