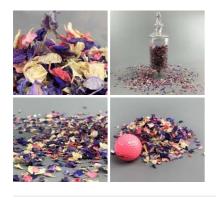

Vivid, bright coloured dried petals/confetti. Biodegradable. Beautiful in bowl or sprinkled.

£19.20 (£16.00 + VAT)