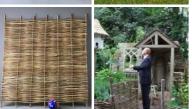

#### Hazel Hurdle Panel, approx. 6' (1.8 m) wide x 4' (1.2 m) Craftsman made from coppiced hazel

Traditional rustic fence panels - Good for wattle and

£81.60 (£68.00 + VAT)

Large Wooden Flasks - RENTAL ONLY

#### Rustic Painted Noticeboard - RENTAL ONLY

Week One rental cost -

£120.00 (£100.00 + VAT)

Medieval Fencing Panel, approx. 4'6" (1.4 m) high, 6' (1.8 m) wide. Craftsman made and aged.

Rustic rustic fence panels - Prefect for theming and set dressing.