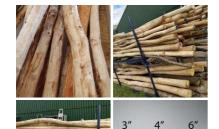

## Seagrass Twisted Twine Hank, approx 3 to 5 mm diameter by 72 m long

Natural Twine made from twisted sea grass.

£22.80 (£19.00 + VAT)

Rustic Round Poles With Bark. Approx. dia. 3, 4, or 6". 3.6 m length. Grown & logged in the UK Custom lengths and diameters available.

£28.80 (£24.00 + VAT)

#### DIAMETER OPTIONS

- > Small 2 ½" 3 ½"
- > Medium 3 ½" 4 ½"
- > Large 4 ½" 6 ½"

Rustic Hazel Bundles, approx. ½", 1" an 2" diameter by 3m long, runners and binders. Natural UK grown indigenous wood, weave to make hurdles, laid hedges etc.