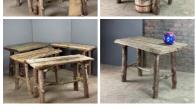

Rustic Table (x6 available) - RENTAL ONLY

Week One rental cost (each) -

£96.00 (£80.00 + VAT)

Strip Wood Basket - RENTAL ONLY Week One rental cost -

£30.00 (£25.00 + VAT)

Low Rustic Table - RENTAL ONLY Week One rental cost -

£78.00 (£65.00 + VAT)

Stools Group (Set of 3) - RENTAL ONLY Week One rental cost -

£60.00 (£50.00 + VAT)

Wooden Flask - Small (12 available) - RENTAL **ONLY** 

£21.60 (£18.00 + VAT)

Week One rental cost (each) -

£78.00 (£65.00 + VAT)

**Rustic Bench - RENTAL ONLY** Week One Rental (each) -

 $\underset{(\text{£65.00 + VAT})}{\pounds78.00}$ 

Banded Willow Basket (15 available) - RENTAL **ONLY** 

£22.80 (£19.00 + VAT)