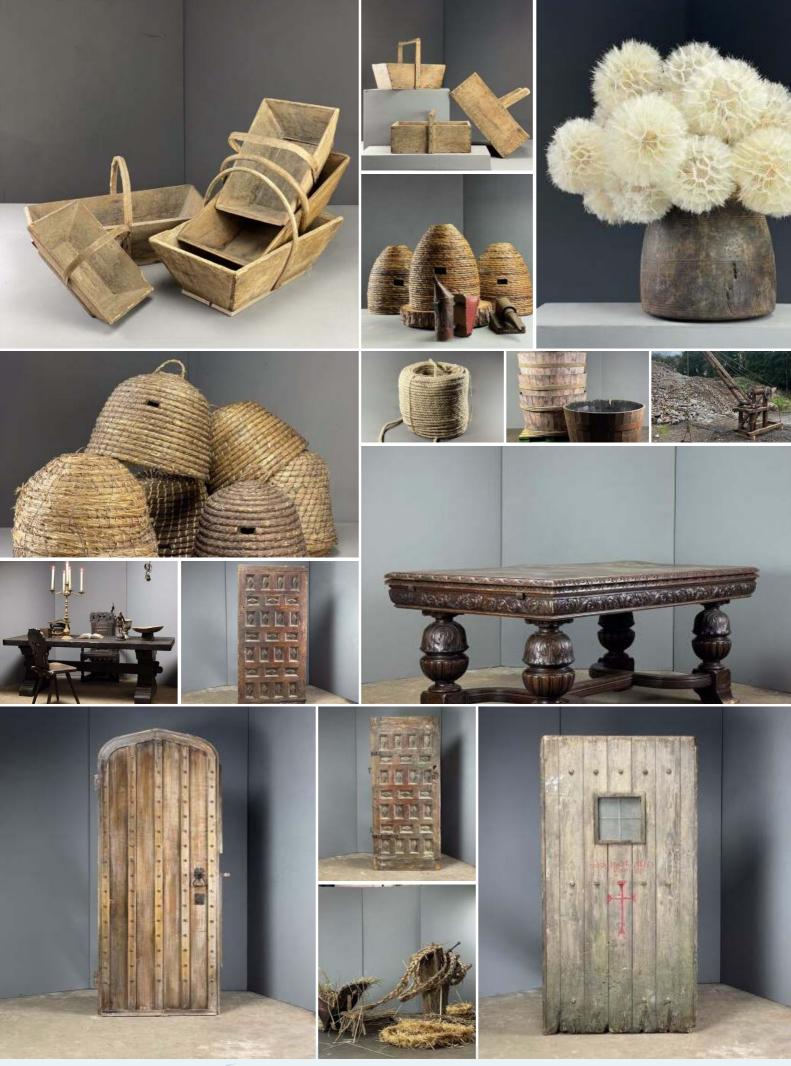

## Medieval Village

Wooden Carry Basket (5 available) - RENTAL

Week One rental cost (each) -

£14.40 (£12.00 + VAT)

Worn Wooden Trug (3 available) - RENTAL **ONLY** 

Week One rental cost (each) -

£14.40

Giant Dandelion, 30 cm tall dried flower floral decoration (Box of 16)