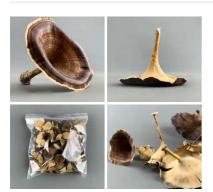

#### Confetti Hop Flowers, sage green, 100 g bag, fully bio-degradable, natural, dried, indigenous product. Grown in UK

Dried Hop Flowers are loose heads from the hop vines and are ideal for dressing a scene.