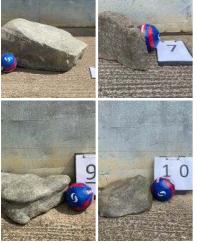

#### Faux Rocks. Light Weight and Easily Movable. Range of sizes - RENTAL ONLY

Week One Rental (each) -

£72.00

#### SIZE OPTIONS

- > Rock 4
- > Rock 7
- > Rock 9
- > Rock 10
- > Rock 11
- > Rock 12
- > Rock 16
- > Rock 17