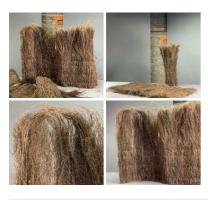

#### Straw Stooks - RENTAL ONLY

Week One Rental -

£72.00

Split Hazel/Thatching Spar Bundle, approx. 70cm long with 100 piece. Natural coppiced and hand worked timber

Bundle of straight spars.

£67.20 (£56.00 + VAT)