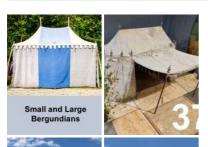

#### **Burgundian Tents - RENTAL ONLY**

Week One Rental -

#### TENT STYLE OPTIONS

- > Burgundian 37
- > Burgundian 1210
- > Burgundian 1220
- > Pavilion Tent 420
- Pavillion Tent 430
- > Burgundian 300
- > Burgundian 500

£360.00 (£300.00 + VAT)

**Market Tents** 