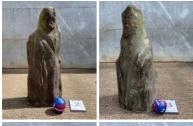

#### Faux Standing Stones. Light Weight and Easily Movable - RENTAL ONLY

Week One Rental (each) -

#### SIZE OPTIONS

- > Standing Stone 2
- > Standing Stone 3
- > Standing Stone 5
- > Standing Stone 6
- > Standing Stone 8
- > Standing Stone 14