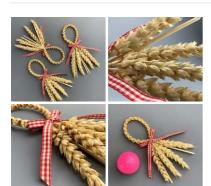

## Wheat, approx. 66 cm tall by 10 cm wide dried cereal bundle

£10.20 (£8.50 + VAT)

Wheat bundles come dried with the corn head fully intact.

## Wheat Bearded, approx. 66 cm tall by 20 cm wide dried cereal bundle

Bearded wheat bundles come dried with the corn head fully intact.

£11.40 (£9.50 + VAT)

Twisted Spar Bundle, 25 per bundle. Approx 1' long by 6" diameter