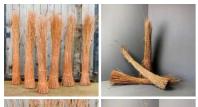

n England.

£8.40 (£7.00 + VAT)



## Corn Doll Mini Lantern, Small approx. 9 cm by 6 cm. Grown and hand made in the UK

A beautifully hand crafted corn dolly created by a genuine cottage industry in England.

£9.60 (£8.00 + VAT)



Confetti Natural Petal, multi coloured, 15 grams approx. 1 litre, fully biodegradable, natural, dried, indigenous product. Grown in UK

Vivid, bright coloured dried petals/confetti. Biodegradable. Beautiful in bowl or sprinkled.

£19.20 (£16.00 + VAT)



## Coir Twisted Twine approx 5 mm diameter by 50 m long.

Very rustic twine. Ideal for use in costume or props departments.

£16.80 (£14.00 + VAT)



## Carthamus Orange, 55 cm dried flower floral decoration

Orange and Green Carthamus. A spikey olive green flower with leaves give a structural look.

£10.80







## Basket Willow, approx. 1.1 m to 2.5 m tall by 25 cm diameter approx. Natural, dried weaving material

Very flexible natural material.

£48.00 (£40.00 + VAT)

#### LENGTH OPTIONS

- > 1.1 m long
- > 1.5 m long
- > 2.5 m long