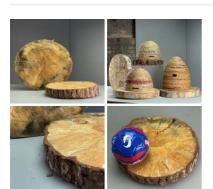

## Bee Skep Base, slice of tree trunk approx. 2' diameter by 3" deep

Ideal natural base to any of our Bee Skeps. Slice of tree trunk approx. 60 cm (2') diameter x 7.5 cm (3") deep.

£30.00