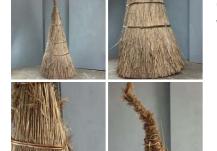

Hand Broom, Grass Sweeper

£16.80

Faux Fungi Toadstools & Mushrooms, up to 13 cm tall by 6 cm diameter. Box of 10, floral decor and Halloween/autumn display SIZE AND COLOUR OPTIONS

£30.00 (£25.00 + VAT)

> Small Red