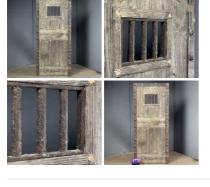

#### Timber Prison Door with Three Bar Window -**RENTAL ONLY**

£96.00 (£80.00 + VAT)

Week One rental cost -