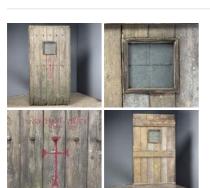

#### Arched Wooden Door with Studs - RENTAL **ONLY**

Week One rental cost -

 $\underset{(\text{£50.00 + VAT})}{\pounds 60.00}$ 

#### Wooden Door with Leaded Window - RENTAL **ONLY**

Week One rental cost -

£60.00 (£50.00 + VAT)