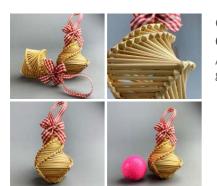

## Corn Doll. Angel with Heart approx. 11 cm by 9 cm. Grown and hand made in the UK

A beautifully hand crafted corn dolly created by a genuine cottage industry in England.

£18.00

## Corn Doll. Welsh Border Fan approx. 30 cm by 15 cm. Grown and hand made in the UK

A beautifully hand crafted corn dolly created by a genuine cottage industry in England.

£20.40 (£17.00 + VAT)

## Corn Doll. Lady with Hat approx. 20 cm by 11 cm. Grown and hand made in the UK

A beautifully hand crafted corn dolly created by a genuine cottage industry in England.

£18.00 (£15.00 + VAT)

## Corn Doll. Heart twist, Small approx. 11 cm by 11 cm. Grown and hand made in the UK

A beautifully hand crafted corn dolly created by a genuine cottage industry in England.

£10.80 (£9.00 + VAT)

## Corn Doll. Heart Twist, Large approx. 23 cm by 22 cm. Grown and hand made in the UK

£28.80 (£24.00 + VAT)

A beautifully hand crafted corn dolly created by a genuine cottage industry in England.

## Corn Doll. Glory Braid approx. 26 cm by 20 cm. Grown and hand made in the UK

£15.60 (£13.00 + VAT)

A beautifully hand crafted corn dolly created by a genuine cottage industry in England.

## Corn Doll, Sitting Field Mouse, approx. 7 cm by 3.5 cm. Grown and hand made in the UK

£16.80 (£14.00 + VAT)

A beautifully hand crafted field mouse created by a genuine cottage industry in England.

## Corn Doll, Mordiford Heart, approx. 30 cm by 15 cm. Grown and hand made in the UK

£18.00 (£15.00 + VAT)

A beautifully hand crafted corn dolly created by a genuine cottage industry in England.

## Corn Doll, Hereford Lantern, approx. 22 cm by 8 cm. Grown and hand made in the UK

A beautifully hand crafted corn dolly created by a genuine cottage industry in England.

£15.60

## Corn Doll, Countryman's Favour, approx. 12 cm by 5 cm. Grown and hand made in the UK

A beautifully hand crafted corn dolly created by a genuine cottage industry in England.

£8.40 (£7.00 + VAT)

## Corn Doll Mini Lantern, Small approx. 9 cm by 6 cm. Grown and hand made in the UK

A beautifully hand crafted corn dolly created by a genuine cottage industry in England.

£9.60 (£8.00 + VAT)

Confetti Natural Petal, multi coloured, 15 grams approx. 1 litre, fully biodegradable, natural, dried, indigenous product. Grown in UK