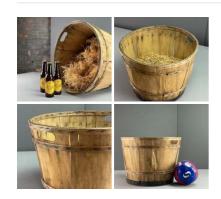

#### Clean New Sherry Barrels Craftsman Made -**RENTAL ONLY**

Rental, Week one (per Barrel)-

£30.00 (£25.00 + VAT)

DIAMETER OPTIONS

- > Small
- > Medium
- > Large

## Sherry Barrels, 64 ltr, 100 ltr or 150 ltr. Craftsman made

Genuine Portuguese wine barrels.

£294.00 (£245.00 + VAT)

#### DIAMETER OPTIONS

- > Large
- > Medium
- > Small