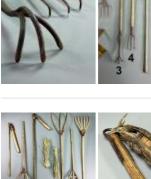

#### PRODUCT OPTIONS

- > Scythe
- > Hand Sycthe
- > Four-tine Hay Fork
- > Pitch Fork
- > Hay Knife

£9.60 (£8.00 + VAT)

- > 1 Heavy Digging Fork
- > 2 Turning Fork
- > 3 Tilling Fork
- > 4 Fine Tilling Fork
- > 5 Long Tilling Fork
- > 6 Digging Fork
- > 7 Boarder Fork
- > 8 Tilling fork
- > 10 Aeration Fork
- > 11 Soil Sieve
- > 12 Garden Trug

#### Hay/ Crop Forks and Flails - RENTAL ONLY

Week One rental cost (each) -

£9.60 (£8.00 + VAT)

#### PRODUCT OPTIONS

- > Corn Flail
- > Multi Tine/ Prong Hay Fork
- > Three-Tine/ Prong Hay Fork

## Antlers (Various)

Natural looking' cruelty free resin moulding.

£55.20 (£46.00 + VAT)