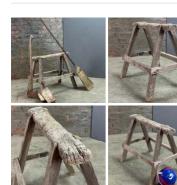

### Wooden Bench - RENTAL ONLY

£78.00 (£65.00 + VAT)

Week One rental cost -

Scythe Sharpening Bench - RENTAL ONLY

Week One rental cost (each) -

£60.00 (£50.00 + VAT)

Aged Wooden Trug (2 available) - RENTAL ONLY Week One rental cost (each) -