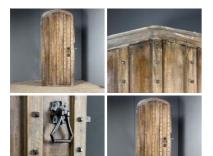

#### Arched Wooden Door with Studs - RENTAL **ONLY**

Week One rental cost -

 $\underset{(\text{£50.00 + VAT})}{\pounds 60.00}$ 