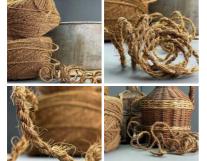

# Flax Rope, 6 or 22 mm diameter available

Natural rope made from flax.

£54.00 (£45.00 + VAT)

SIZE OPTIONS

- > Flax Rope 6mm
- > Flax Rope 22mm

Giant Half Whiskey Barrel - RENTAL ONLY Rental, Week one (per Barrel)-

## Coir Twine Roll approx 4 mm diameter x 300 m

Very rustic twine. Ideal for use in costume or props departments.

£90.00 (£75.00 + VAT)

Jute Rope Hank, Approx. 10 m long, 5 mm **Diameter Natural Rope** 

£4.20 (£3.50 + VAT)

Bobble Grass Bunch, approx. 70 cm long by 20 cm Wide. Natural Dried Floral Deco

£8.40 (£7.00 + VAT)

## Rush Twine, Hand plaited 3ply approx. 3 cm wide charged by the meter

Hand Plaited English Rush.

£17.76

## Seagrass Twisted Twine Hank, approx 3 to 5 mm diameter by 72 m long

Natural Twine made from twisted sea grass.

£22.80 (£19.00 + VAT)

Rustic Round Poles With Bark. Approx. dia. 3, 4, or 6". 3.6 m length. Grown & logged in the UK Custom lengths and diameters available.

## Coir Twisted Twine approx 5 mm diameter by 50 m long.

Very rustic twine. Ideal for use in costume or props departments.

£16.80 (£14.00 + VAT)