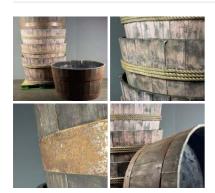

## Sherry Barrels, 64 ltr, 100 ltr or 150 ltr. Craftsman made

Genuine Portuguese wine barrels.

£294.00 (£245.00 + VAT)

#### DIAMETER OPTIONS

- > Large
- > Medium
- > Small