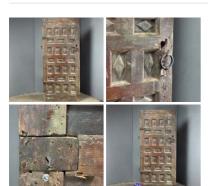

### **Diamond Panel Carved Door - RENTAL ONLY**

Week One rental cost -

£156.00 (£130.00 + VAT)

#### Carved Wooden Panel Door - RENTAL ONLY

Week One rental cost -

£156.00 (£130.00 + VAT)