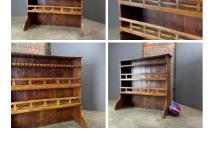

## Wrought Iron Ornate Candle Holder - RENTAL

£18.00 (£15.00 + VAT)

Week One rental cost -

**Broken Ornate Metal Cross - RENTAL ONLY** Week One rental cost -

£30.00 (£25.00 + VAT)

Simple Kitchen Dresser - RENTAL ONLY Week One rental cost -