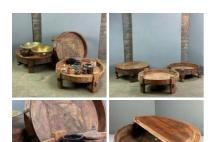

Bee Skep Table (x4 available) - RENTAL ONLY Week One Rental -

£96.00 (£80.00 + VAT)

## Bee Skep Base, slice of tree trunk approx. 2' diameter by 3" deep

Ideal natural base to any of our Bee Skeps. Slice of tree trunk approx. 60 cm (2') diameter x 7.5 cm (3") deep.

£30.00