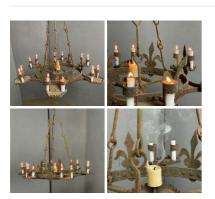

### Castle Chandelier, Blacksmith Made - RENTAL

Week One rental cost -

£96.00 (£80.00 + VAT)

Silver Birch Poles With Bark, various diameters x 3.6 meters long. Kiln dried, Clean.

Silver Birch Poles (3.6 meters) Clean & Kiln Dried.