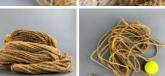

# Flax Rope, 6 or 22 mm diameter available

Natural rope made from flax.

£54.00 (£45.00 + VAT)

SIZE OPTIONS

- > Flax Rope 6mm
- > Flax Rope 22mm

Giant Half Whiskey Barrel - RENTAL ONLY Rental, Week one (per Barrel)-