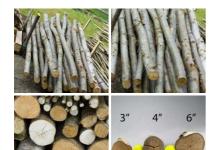

## Rustic Round Poles, Stripped of Bark. Various Diameters Available. 3.6 m length. Grown & logged in the UK

Custom lengths and diameters available.

£48.00

- > Small 2 ½" 3 ½"
- > Medium 3 ½" 4 ½"
- > Large 4 ½" 6 ½"

## Seagrass Twisted Twine Hank, approx 3 to 5 mm diameter by 72 m long

Natural Twine made from twisted sea grass.

£22.80 (£19.00 + VAT)

Rustic Round Poles With Bark. Approx. dia. 3, 4, or 6". 3.6 m length. Grown & logged in the UK Custom lengths and diameters available.

#### DIAMETER OPTIONS

- > Small 2 ½" 3 ½"
- > Medium 3 ½" 4 ½"
- > Large 4 ½" 6 ½"

Rustic Hazel Bundles, approx. ½", 1" an 2" diameter by 3m long, runners and binders. Natural UK grown indigenous wood, weave to make hurdles, laid hedges etc.