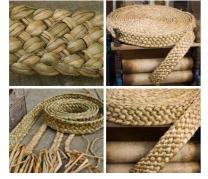

## Rush Twine, Hand plaited 3ply approx. 3 cm wide charged by the meter

Hand Plaited English Rush.

£17.76

## Rush Twine, Hand plaited 9 ply approx. 7.5 cm wide charged by the meter

Hand Plaited English Rush.

£46.80 (£39.00 + VAT)

## Rush Twine, Hand plaited 5ply approx. 4.5 cm wide charged by the meter

Hand Plaited English Rush.

£28.20 (£23.50 + VAT)