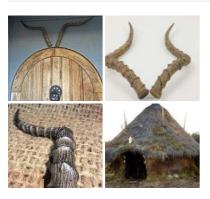

## Antlers (Various)

Natural looking' cruelty free resin moulding.

£55.20 (£46.00 + VAT)