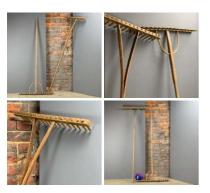

Traditional Wooden Rake - RENTAL ONLY Week One rental cost (each) -

£24.00 (£20.00 + VAT)

Old Wooden Square Bucket - RENTAL ONLY Week One rental cost -

£22.80 (£19.00 + VAT)

Antique Wooden Buckets (26 available) -**RENTAL ONLY** 