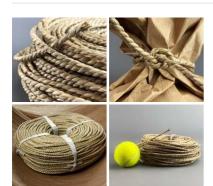

# Flax Rope, 6 or 22 mm diameter available

Natural rope made from flax.

£54.00 (£45.00 + VAT)

SIZE OPTIONS

- > Flax Rope 6mm
- > Flax Rope 22mm

Giant Half Whiskey Barrel - RENTAL ONLY Rental, Week one (per Barrel)-