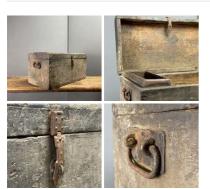

## Curved Metal Bound Strong Box - RENTAL

£60.00 (£50.00 + VAT)

Week One rental cost -

Aged and Hand Carved Wooden Spoons (Set of 12) - RENTAL ONLY

Week One rental cost (Set) -

£42.00 (£35.00 + VAT)

£42.00 (£35.00 + VAT)