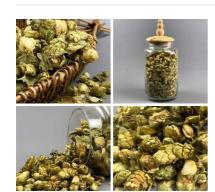

#### Confetti Hop Flowers, sage green, 100 g bag, fully bio-degradable, natural, dried, indigenous product. Grown in UK

Dried Hop Flowers are loose heads from the hop vines and are ideal for dressing a scene.