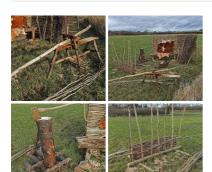

#### Hazel Hurdle Panel, approx. 6' (1.8 m) wide x 4' (1.2 m) Craftsman made from coppiced hazel

Traditional rustic fence panels - Good for wattle and

£81.60 (£68.00 + VAT)

Large Wooden Flasks - RENTAL ONLY

## Hazel Hurdle, approx. 6' (1.8 m) wide with heights from 1' (30 cm) to 6' (1.8 m). Craftsman made from coppiced hazel

£67.20

Traditional rustic fence panels - Will hammer in to soft ground. Good for wattle and daub.

## Sheep Hurdle Split Chestnut, approx. 6' (1.8 m) wide x 4' (1.2 m) high. Craftsman made from coppiced chestnut

Beautifully made traditional cleft and sawn chestnut sheep hurdles.

£150.00 (£125.00 + VAT)