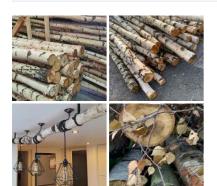

Genuine Horse/Hog/Cattle hair (Ethically sourced) ...

£39.60 (£33.00 + VAT)

Chopped rustic Fireplace/Wood pile logs Ideal for wood piles, log stacks or fireplace baskets.

£252.00 (£210.00 + VAT)

Wood Shavings Ground Dressing, Approx 2kg