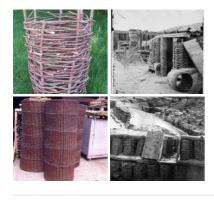

## Woven Gabion, craftsman made in willow or hazel. Other sizes available to order

Woven gabion, strong full construction.

£214.80