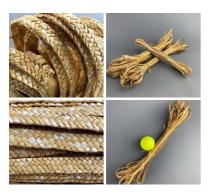

# Flax Rope, 6 or 22 mm diameter available

Natural rope made from flax.

£54.00 (£45.00 + VAT)

SIZE OPTIONS

- > Flax Rope 6mm
- > Flax Rope 22mm

Giant Half Whiskey Barrel - RENTAL ONLY Rental, Week one (per Barrel)-