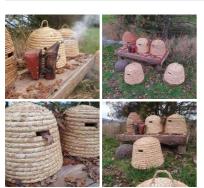

Dried floral decoration

£216.00 (£180.00 + VAT)

Banana Leaf Bee Skep - RENTAL ONLY

Week One rental cost (each) -

£30.00 (£25.00 + VAT)

Straw Bee Skep (Aged) - RENTAL ONLY Week One rental cost (each) -

£30.00 (£25.00 + VAT)

### Banana Leaf Bee Skep

Traditionally shaped bee skeps made from natural materials.

£87.60 (£73.00 + VAT)

#### Peruvian Bee Skep For Sale

Traditionally shaped bee skeps made from natural

£72.00 (£60.00 + VAT)

Traditional bee skeps crafted from cane and straw to a centuries old design.

£81.60 (£68.00 + VAT)

Split Chestnut Pole Bundle, approx 25 piece by 4' (1.2 m) long. Grown and cut in the UK

Chestnut poles with a triangular section approximately 2-3" wide by 4' long.

## Bee Skep Base, slice of tree trunk approx. 2' diameter by 3" deep

Ideal natural base to any of our Bee Skeps. Slice of tree trunk approx. 60 cm (2') diameter x 7.5 cm (3") deep.

£30.00

Bee Skep Table (x4 available) - RENTAL ONLY Week One Rental -

£96.00 (£80.00 + VAT)