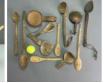

#### Aged and Hand Carved Wooden Ladles (set) -**RENTAL ONLY**

£42.00 (£35.00 + VAT)

Week One rental cost (9 items) -

## Curved Metal Bound Strong Box - RENTAL

£60.00 (£50.00 + VAT)

Week One rental cost -

Aged and Hand Carved Wooden Spoons (Set of 12) - RENTAL ONLY

Week One rental cost (Set) -

£42.00 (£35.00 + VAT)

£42.00 (£35.00 + VAT)