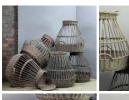

## Medieval Village

Wooden Carry Basket (5 available) - RENTAL

Week One rental cost (each) -

£14.40 (£12.00 + VAT)

Worn Wooden Trug (3 available) - RENTAL **ONLY** 

Week One rental cost (each) -

£14.40

Giant Dandelion, 30 cm tall dried flower floral decoration (Box of 16)