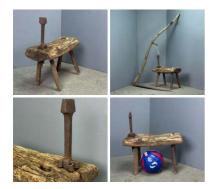

## Handcarved Wooden Stools (Set of 3) - RENTAL

Week One rental cost -

£78.00

Aged Traditional Chicken Market Basket. Hand woven and authentic with handle and removable lid - RENTAL ONLY

Week One Rental -

Rustic Table (x6 available) - RENTAL ONLY

Week One rental cost (each) -

£96.00 (£80.00 + VAT)

Strip Wood Basket - RENTAL ONLY Week One rental cost -

£30.00 (£25.00 + VAT)

Low Rustic Table - RENTAL ONLY Week One rental cost -