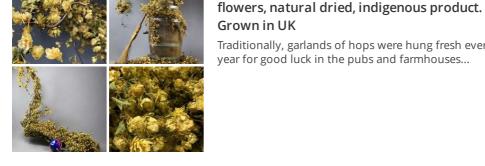

#### Confetti Hop Flowers, sage green, 100 g bag, fully bio-degradable, natural, dried, indigenous product. Grown in UK

Dried Hop Flowers are loose heads from the hop vines and are ideal for dressing a scene.

£34.80

Hop Vine, Natural, 3m long with leaves and

Traditionally, garlands of hops were hung fresh every year for good luck in the pubs and farmhouses...

Hemp Fibre, traditional natural packing material, used for shipping containers to saddle construction