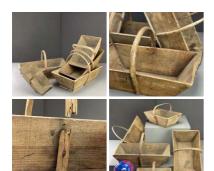

## Medieval Village

Wooden Carry Basket (5 available) - RENTAL

Week One rental cost (each) -

£14.40 (£12.00 + VAT)

Worn Wooden Trug (3 available) - RENTAL **ONLY** 

Week One rental cost (each) -

£14.40

Giant Dandelion, 30 cm tall dried flower floral decoration (Box of 16)