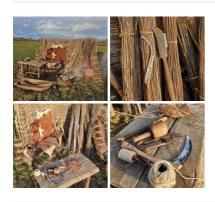

#### Hazel Hurdle Panel, approx. 6' (1.8 m) wide x 4' (1.2 m) Craftsman made from coppiced hazel

Traditional rustic fence panels - Good for wattle and

£81.60 (£68.00 + VAT)

Large Wooden Flasks - RENTAL ONLY

## Hazel Hurdle, approx. 6' (1.8 m) wide with heights from 1' (30 cm) to 6' (1.8 m). Craftsman made from coppiced hazel

£67.20

Traditional rustic fence panels - Will hammer in to soft ground. Good for wattle and daub.