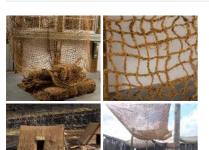

## Coir Netting Bundle, 2 m x 25 m long, ideal for camouflaging large areas

Very rustic material. Ideal for camouflaging large areas like roads and buildings.

£276.00 (£230.00 + VAT)