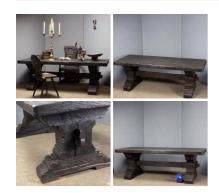

£90.00 (£75.00 + VAT)

Wooden Hoist - RENTAL ONLY Week One Rental -

£420.00 (£350.00 + VAT)

Carved Oak Draw-Leaf Table - RENTAL ONLY Week One rental cost -

£300.00 (£250.00 + VAT)

### Medieval Feasting Table - RENTAL ONLY

Week One rental cost -

£480.00 (£400.00 + VAT)