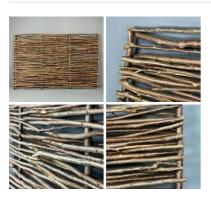

#### Hazel Hurdle Panel, approx. 6' (1.8 m) wide x 4' (1.2 m) Craftsman made from coppiced hazel

Traditional rustic fence panels - Good for wattle and

£81.60 (£68.00 + VAT)

Large Wooden Flasks - RENTAL ONLY