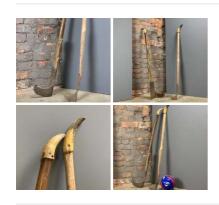

£60.00 (£50.00 + VAT)

Suit of Armour (5 available) - RENTAL ONLY Week One rental cost (Each) -

£180.00 (£150.00 + VAT)

Vintage Scottish Peat Cutters - RENTAL ONLY Week One rental cost (Pair) -

£36.00 (£30.00 + VAT)

Traditional Wooden Rake - RENTAL ONLY Week One rental cost (each) -

£24.00 (£20.00 + VAT)

Old Wooden Square Bucket - RENTAL ONLY Week One rental cost -

£22.80 (£19.00 + VAT)

Antique Wooden Buckets (26 available) -**RENTAL ONLY** 