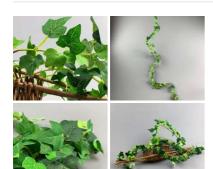

# Ivy Garland, 185cm long, artificial leaves with poseable stem

High quality, realistic leaves on pliable string.

£8.10 (£6.75 + VAT)

# Ivy Garland Variegated Leaf, 185cm long, artificial with poseable stem

High quality, realistic leaves on pliable string.

£8.10 (£6.75 + VAT)