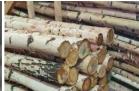

Week One rental cost (each) -

£9.60 (£8.00 + VAT)

Silver Cake Stands (x3 available) - RENTAL **ONLY** 

£9.60 (£8.00 + VAT)

Week One rental cost (each) -

Silver Birch Poles With Bark, Various Diameter's x 2.4 meters long. Kiln dried, Clean. Please call or message us for available sizes.

# Silver Birch Poles With Bark, various diameters x 3.6 meters long. Kiln dried, Clean.

Silver Birch Poles (3.6 meters) Clean & Kiln Dried.

£62.40 (£52.00 + VAT)