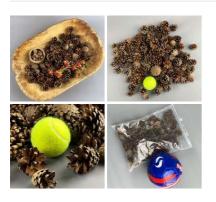

# Pinecones x 500g, natural, UK grown, indigenous dried floral deco

Natural Pine cones from a renewable source.

£12.00 (£10.00 + VAT)

#### **Hanging Pinecone Decoration**

Natural hanging pine cone with moss and lichen. Look great hung in an old window or inglenook.

£10.80 (£9.00 + VAT)