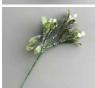

Snowdrops Frosted Bunch, 36 cm artificial

High quality, realistic artificial blossoms with leaves on a pliable wire stem.

£4.80

Riven Log Firewood, approx. 1.1m, 3ft tall

£4.56 (£3.80 + VAT)

Split logs approx. 1.1m / 3' long. Ideal for wood piles, log stacks or baronial fireplaces.