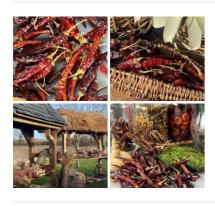

### Chilli Fiery Red, 50-gram bag 30 fruits, approx. 14 cm long, natural, dried floral deco

Fiery Red Chilli, dried and preserved for decorative purposes.

£4.20 (£3.50 + VAT)