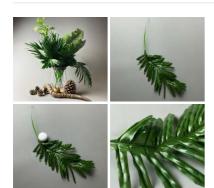

# Jungle Palm Leaf, 50 cm long, poseable stems Jungle palm leaf on flexible stem.

£2.28 (£1.90 + VAT)