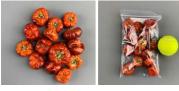

# Pumpkins, glossy red 100-gram bag /15 fruits, approx. 35 mm diameter, natural, dried floral

Cute little pumpkins, dried and preserved for decorative purposes. Each Pumpkin is approx 3.

£8.16 (£6.80 + VAT)