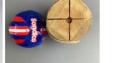

# Woven Vine Ball, approx. 12 - 16" (30 or 40 cm) diameter available natural product

£54.00

#### SIZE OPTIONS

- > 30 CM Natural Brown
- > 40 CM Natural Brown

£36.00 (£30.00 + VAT)

£8.16

Slices of orange dried and preserved for decorative purposes.