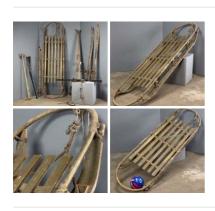

Week One Rental -

£30.00 (£25.00 + VAT)

Vintage Wooden Ski's and Sticks (Pair) - RENTAL **ONLY** 

Week One Rental -

£30.00 (£25.00 + VAT)

Vintage Ice Skates/Ski Boots - RENTAL ONLY Week One Rental -

 $\underset{(\texttt{£20.00 + VAT)}}{\pounds24.00}$ 