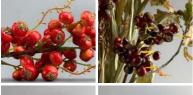

# Hawthorn Berry Cluster Red, 33 cm long, poseable stems

5 individual stems in a posey.

£14.40 (£12.00 + VAT)

Hawthorn Berry Cluster Green, 33 cm long, poseable stems

5 individual stems in a posey.

£14.40

Olive Branch, 82 cm long, poseable stems Artificial Olive branch on flexible stem.