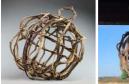

# Woven Vine Ball, approx. 12 - 16" (30 or 40 cm) diameter available natural product

£54.00

#### SIZE OPTIONS

- > 30 CM Natural Brown
- > 40 CM Natural Brown

£36.00 (£30.00 + VAT)

£8.16

Slices of orange dried and preserved for decorative purposes.