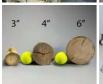

#### SIZE OPTIONS

- > Silver Birch 3" diameter
- > Silver Birch 4" diameter
- > Silver Birch 6" diameter