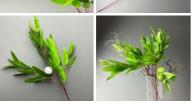

#### QUANTITY OPTIONS

- > Silver BIrch Slice Bag x20
- > Silver Birch Slice

Bay Leaf Branch, 56 cm long, poseable stems Artificial Bay leaf on flexible stem.

£4.74