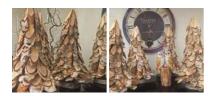

#### Woven Vine - Decorative Tree

Natural wooden Decorative tree made from beautifully woven vine around a branch framework.

 $\underset{(\texttt{£30.00}\,+\,\texttt{VAT})}{\pounds 36.00}$ 

#### Wound Twigs - Decorative Tree

Natural twigs wound into a beautifully simple natural

£66.00 (£55.00 + VAT)

#### Silver Birch Slices - Decorative Tree

Decorative Fire tree crafted from slivers of silver birch.

£21.00 (£17.50 + VAT)