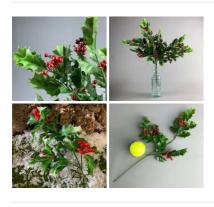

### Holly sprig, 92 cm of artificial berries & leaves, poseable stem

High quality, realistic artificial berries and leaves on pliable a wire stem.

£4.32

#### Holly Sprig Variegated, 92 cm of artificial berries & leaves

High quality, realistic artificial berries and leaves on pliable a wire stem.

£5.76 (£4.80 + VAT)