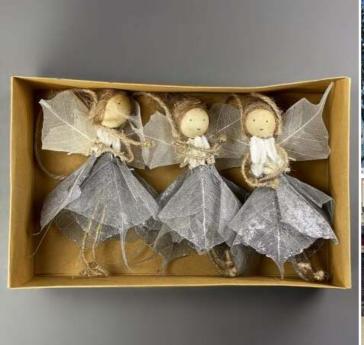

# Christmas, Traditional and Natural

Decorative Leaf Angel. Approx 15 cm tall Box of 3 hanging Angel decorations.

£30.00 (£25.00 + VAT)