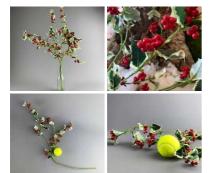

# Hawthorn Berry Cluster Red, 33 cm long, poseable stems

5 individual stems in a posey.

£14.40 (£12.00 + VAT)

Hawthorn Berry Cluster Green, 33 cm long, poseable stems

5 individual stems in a posey.

£14.40

Olive Branch, 82 cm long, poseable stems Artificial Olive branch on flexible stem.