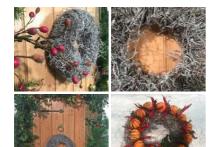

#### Wreath - Frosted Twig END OF LINE, WHEN ITS **GONE ITS GONE**

Natural door wreath with a dusting of snow! ...

£18.00 (£15.00 + VAT)

#### Wreath - Frosted Oak Leaf END OF LINE, WHEN ITS GONE ITS GONE

Dried natural bleached oak leaf door wreath on a straw roundel base.

£34.80 (£29.00 + VAT)

### Wreath - Forest Floor- END OF LINE, WHEN ITS **GONE ITS GONE**

Natural Moss, pine cone and twig door wreath.

£34.80 (£29.00 + VAT)