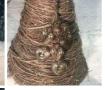

#### Wound Twigs - Decorative Tree

Natural twigs wound into a beautifully simple natural

£66.00 (£55.00 + VAT)