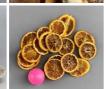

#### SIZE OPTIONS

- > 30 CM Natural Brown
- > 40 CM Natural Brown

£36.00 (£30.00 + VAT)

£8.16

Slices of orange dried and preserved for decorative purposes.

# **Dried Split Oranges, traditional European** Christmas, natural decoration. 9 per Bag

Fragrant slit oranges, dried and preserved for decorative purposes.

£9.12 (£7.60 + VAT)