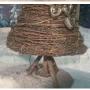

#### Silver Birch Slices - Decorative Tree

Decorative Fire tree crafted from slivers of silver birch.

£21.00 (£17.50 + VAT)