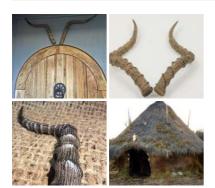

tural Pine cones from a renewable source.

£12.00 (£10.00 + VAT)





#### **Hanging Pinecone Decoration**

Natural hanging pine cone with moss and lichen. Look great hung in an old window or inglenook.

£10.80 (£9.00 + VAT)



#### Corn Doll. Angel with Heart approx. 11 cm by 9 cm. Grown and hand made in the UK

A beautifully hand crafted corn dolly created by a genuine cottage industry in England.

£18.00 (£15.00 + VAT)



### Chilli Fiery Red, 50-gram bag 30 fruits, approx. 14 cm long, natural, dried floral deco

Fiery Red Chilli, dried and preserved for decorative purposes.

£4.20 (£3.50 + VAT)



#### Apple Slices Preserved, approx. 100g/30 slices. Dried natural floral deco

Slices of real apple, dried and preserved for decorative purposes. Each slice is approx.

£5.70 (£4.75 + VAT)



#### Antlers (Various)

Natural looking' cruelty free resin moulding.

£55.20





# Woven Vine Ball, approx. 12 - 16" (30 or 40 cm) diameter available natural product

£54.00







#### SIZE OPTIONS

- > 30 CM Natural Brown
- > 40 CM Natural Brown

£36.00 (£30.00 + VAT)

£8.16

















Slices of orange dried and preserved for decorative purposes.



# **Dried Split Oranges, traditional European** Christmas, natural decoration. 9 per Bag

Fragrant slit oranges, dried and preserved for decorative purposes.

£9.12 (£7.60 + VAT)



## Corn Doll. Lady with Hat approx. 20 cm by 11 cm. Grown and hand made in the UK

A beautifully hand crafted corn dolly created by a genuine cottage industry in England.

£18.00





# Birch Bark Bundle, 5 piece, approx. 40 cm x 15 cm. Natural rustic te