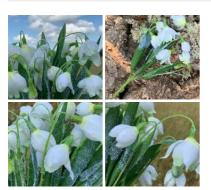

Snowdrops Frosted Bunch, 36 cm artificial

High quality, realistic artificial blossoms with leaves on a pliable wire stem.

£4.80

Riven Log Firewood, approx. 1.1m, 3ft tall

£4.56 (£3.80 + VAT)

Split logs approx. 1.1m / 3' long. Ideal for wood piles, log stacks or baronial fireplaces.