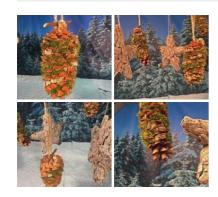

#### **Hanging Pinecone Decoration**

Natural hanging pine cone with moss and lichen. Look great hung in an old window or inglenook.

£10.80 (£9.00 + VAT)