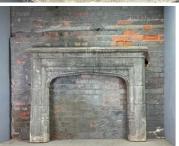

# Imposing Antique Fire Surround - RENTAL

Week One rental cost (each) - Read More

£180.00 (£150.00 + VAT)

Curved, Meandering & Distorted Wood. Various Sizes & Diameters Available. Grown in the UK.

Various un-straight sizes & lenghts often in stock.