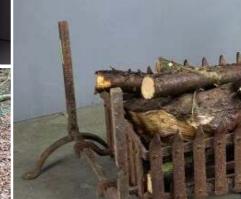

Silver Birch Poles (2.4 meters) Clean & Kiln Dried.

£38.40 (£32.00 + VAT)

Baronial Log Fire Basket - RENTAL ONLY

Week One rental cost (each) - Read More

£102.00 (£85.00 + VAT)