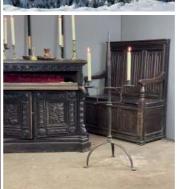

£240.00 (£200.00 + VAT)

Wrought Iron Alter Candle Stands.(pair) -**RENTAL ONLY** 

Week One rental cost (pair) -

£96.00

£9.60 (£8.00 + VAT)

Week One rental cost -

Silver Serving Trays with Handles (x6 available) - RENTAL ONLY