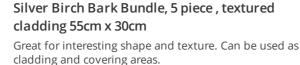

# Birch Bark Bundle, 5 piece, approx. 40 cm x 15 cm. Natural rustic texture

 $\underset{(\text{£25.00 + VAT})}{\pounds30.00}$ 

Great for interesting shape and texture - put them in Vases/Baskets or hanging for Market Stalls...