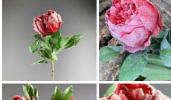

# Peony Frosted, Red, 79cm tall, artificial bloom, leaves, poseable stem

A high quality, realistic artificial blossom with leaves on pliable wire stem.

£5.64 (£4.70 + VAT)