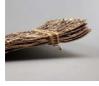

# Birch Bark Bundle, 5 piece, approx. 40 cm x 15 cm. Natural rustic texture

 $\underset{(\text{£25.00 + VAT})}{\pounds30.00}$ 

Great for interesting shape and texture - put them in Vases/Baskets or hanging for Market Stalls...