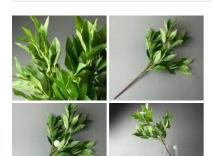

#### QUANTITY OPTIONS

- > Silver BIrch Slice Bag x20
- > Silver Birch Slice

Bay Leaf Branch, 56 cm long, poseable stems Artificial Bay leaf on flexible stem.

£4.74