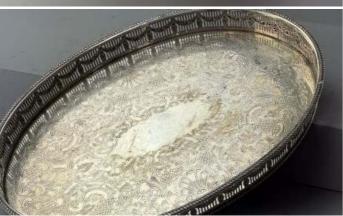

£240.00 (£200.00 + VAT)

Wrought Iron Alter Candle Stands.(pair) -**RENTAL ONLY** 

Week One rental cost (pair) -

£96.00

£9.60 (£8.00 + VAT)

Week One rental cost -

Silver Serving Trays with Handles (x6 available) - RENTAL ONLY