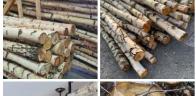

Week One rental cost (each) -

£9.60 (£8.00 + VAT)

Silver Cake Stands (x3 available) - RENTAL **ONLY** 

£9.60 (£8.00 + VAT)

Week One rental cost (each) -

Silver Birch Poles With Bark, Various Diameter's x 2.4 meters long. Kiln dried, Clean. Please call or message us for available sizes.

Silver Birch Poles (2.4 meters) Clean & Kiln Dried.

£38.40 (£32.00 + VAT)

Baronial Log Fire Basket - RENTAL ONLY

Week One rental cost (each) - Read More

£102.00 (£85.00 + VAT)

# Silver Birch Poles With Bark, various diameters x 3.6 meters long. Kiln dried, Clean.

Silver Birch Poles (3.6 meters) Clean & Kiln Dried.

£62.40 (£52.00 + VAT)