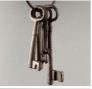

#### RENT/ BUY OPTIONS

> Rental

> Buy

TYPE OPTIONS

> 240 v 3 pin plug

> Battery Operated

Vintage Keys ring with 5 keys, Two sizes available, Simple or ornate 20 or 25 cm long (max.)

£21.60 (£18.00 + VAT)

#### **KEY TYPE OPTIONS**

- > Small, Simple Vintage Keys
- > Large, Ornate Vintage Keys

Swedish Campfire Log, approx. 18 cm tall by 25 cm diameter.

£6.00

Bird Berries Red or Orange, approx. 35 cm long by 8 cm diameter with 35 berries COLOUR OPTIONS