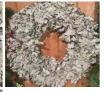

#### Wreath - Frosted Oak Leaf END OF LINE, WHEN ITS GONE ITS GONE

Dried natural bleached oak leaf door wreath on a straw roundel base.

£34.80 (£29.00 + VAT)