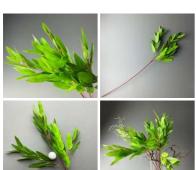

# Jungle Palm Leaf, 50 cm long, poseable stems Jungle palm leaf on flexible stem.

£2.28 (£1.90 + VAT)