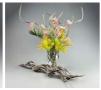

#### Silver Birch Slices - Decorative Tree

Decorative Fire tree crafted from slivers of silver birch.

£21.00 (£17.50 + VAT)