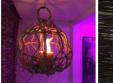

# Woven Vine Ball, approx. 12 - 16" (30 or 40 cm) diameter available natural product

£54.00

#### SIZE OPTIONS

- > 30 CM Natural Brown
- > 40 CM Natural Brown

£36.00 (£30.00 + VAT)

£8.16

Slices of orange dried and preserved for decorative purposes.