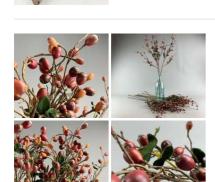

# Hawthorn Berry Cluster Red, 33 cm long, poseable stems

5 individual stems in a posey.

£14.40 (£12.00 + VAT)

Hawthorn Berry Cluster Green, 33 cm long, poseable stems

5 individual stems in a posey.

£14.40

Olive Branch, 82 cm long, poseable stems Artificial Olive branch on flexible stem.

# Rose Hip Branch, 85cm artificial berries and foliage, posable stem

High quality, realistic artificial berries and leaves on pliable a wire stem.

£4.20 (£3.50 + VAT)