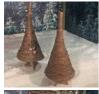

#### Woven Vine - Decorative Tree

Natural wooden Decorative tree made from beautifully woven vine around a branch framework.

 $\underset{(\texttt{£30.00}\,+\,\texttt{VAT})}{\pounds 36.00}$ 

#### Wound Twigs - Decorative Tree

Natural twigs wound into a beautifully simple natural

£66.00 (£55.00 + VAT)