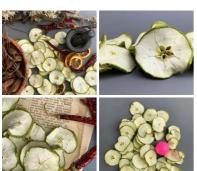

#### Apple Slices Preserved, approx. 100g/30 slices. Dried natural floral deco

Slices of real apple, dried and preserved for decorative purposes. Each slice is approx.

£5.70 (£4.75 + VAT)

# **Dried Split Oranges, traditional European** Christmas, natural decoration. 9 per Bag

Fragrant slit oranges, dried and preserved for decorative purposes.

£9.12 (£7.60 + VAT)