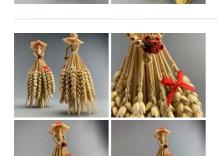

## Corn Doll. Lady with Hat approx. 20 cm by 11 cm. Grown and hand made in the UK

A beautifully hand crafted corn dolly created by a genuine cottage industry in England.

£18.00