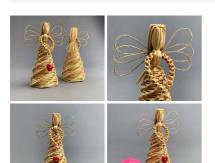

#### Corn Doll. Angel with Heart approx. 11 cm by 9 cm. Grown and hand made in the UK

A beautifully hand crafted corn dolly created by a genuine cottage industry in England.

£18.00 (£15.00 + VAT)

## Corn Doll. Lady with Hat approx. 20 cm by 11 cm. Grown and hand made in the UK

A beautifully hand crafted corn dolly created by a genuine cottage industry in England.

£18.00