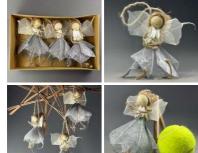

# Christmas, Traditional and Natural

Decorative Leaf Angel. Approx 15 cm tall Box of 3 hanging Angel decorations.

£30.00 (£25.00 + VAT)