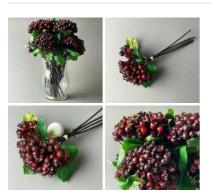

# Hawthorn Berry Cluster Red, 33 cm long, poseable stems

5 individual stems in a posey.

£14.40 (£12.00 + VAT)

Hawthorn Berry Cluster Green, 33 cm long, poseable stems

5 individual stems in a posey.

£14.40

Olive Branch, 82 cm long, poseable stems Artificial Olive branch on flexible stem.