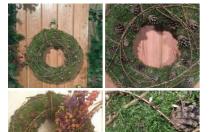

#### Wreath - Frosted Twig END OF LINE, WHEN ITS **GONE ITS GONE**

Natural door wreath with a dusting of snow! ...

£18.00 (£15.00 + VAT)

#### Wreath - Frosted Oak Leaf END OF LINE, WHEN ITS GONE ITS GONE

Dried natural bleached oak leaf door wreath on a straw roundel base.

£34.80 (£29.00 + VAT)

### Wreath - Forest Floor- END OF LINE, WHEN ITS **GONE ITS GONE**

Natural Moss, pine cone and twig door wreath.

£34.80 (£29.00 + VAT)