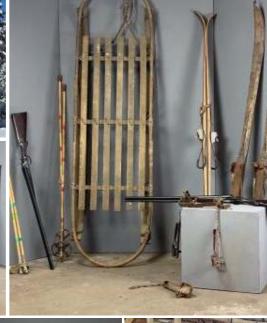

Week One Rental -

£30.00 (£25.00 + VAT)

Vintage Wooden Ski's and Sticks (Pair) - RENTAL **ONLY** 

Week One Rental -

£30.00 (£25.00 + VAT)

Vintage Ice Skates/Ski Boots - RENTAL ONLY Week One Rental -

 $\underset{(\texttt{£20.00 + VAT)}}{\pounds24.00}$ 