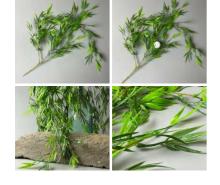

#### Sommelier Stems, bundle of x 10 Grey, natural dried floral deco

Great for interesting shape and textures, evocative of Africa and India...

£5.40