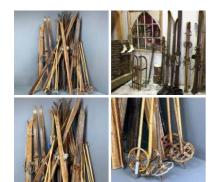

Week One Rental -

£30.00 (£25.00 + VAT)

Vintage Wooden Ski's and Sticks (Pair) - RENTAL **ONLY** 

Week One Rental -

£30.00 (£25.00 + VAT)

Vintage Ice Skates/Ski Boots - RENTAL ONLY Week One Rental -

 $\underset{(\texttt{£20.00 + VAT)}}{\pounds24.00}$ 

#### Classic, Cross Country Skis and Snow Boards -**RENTAL ONLY**

Week One Rental (each pair or Board) -

£14.40 (£12.00 + VAT)

#### STYLE OPTIONS

- > Snow Board
- > Ski