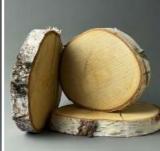

#### Silver Birch Slices

Beautiful seasoned and dried decorative slices of Silver Birch tree.

£6.60 (£5.50 + VAT)