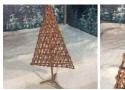

#### Woven Vine - Decorative Tree

Natural wooden Decorative tree made from beautifully woven vine around a branch framework.

 $\underset{(\texttt{£30.00}\,+\,\texttt{VAT})}{\pounds 36.00}$ 

#### Wound Twigs - Decorative Tree

Natural twigs wound into a beautifully simple natural

£66.00 (£55.00 + VAT)