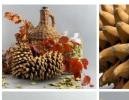

# Pine Cone Giganticus, approx. 25 cm tall by 13 cm diameter, natural, dried floral deco

Quickly add a woodland, Christmas or rustic theme by scattering or placing close to woodland areas.

£22.80 (£19.00 + VAT)