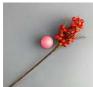

#### **KEY TYPE OPTIONS**

- > Small, Simple Vintage Keys
- > Large, Ornate Vintage Keys

Swedish Campfire Log, approx. 18 cm tall by 25 cm diameter.

£6.00

Bird Berries Red or Orange, approx. 35 cm long by 8 cm diameter with 35 berries COLOUR OPTIONS

£4.92 (£4.10 + VAT)

- > Orange
- > RED

**Cotton Rolls, Various Colours** 

£19.20

Winter Stems, approx. 120 cm tall by 30 cm wide, natural dried indigenous stems, UK grown

£24.00 (£20.00 + VAT)

Vintage Wooden Toboggans direct from the Alps - RENTAL ONLY