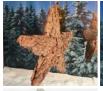

#### Silver Birch Bark Frosted Star

Beautiful hanging star decoration made from real bark with a frosted look.

£12.00 (£10.00 + VAT)