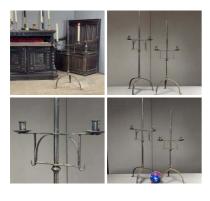

£240.00 (£200.00 + VAT)

Wrought Iron Alter Candle Stands.(pair) -**RENTAL ONLY** 

Week One rental cost (pair) -

£96.00

£9.60 (£8.00 + VAT)

Week One rental cost -

Silver Serving Trays with Handles (x6 available) - RENTAL ONLY