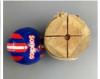

# Woven Vine Ball, approx. 12 - 16" (30 or 40 cm) diameter available natural product

£54.00

#### SIZE OPTIONS

- > 30 CM Natural Brown
- > 40 CM Natural Brown

£36.00 (£30.00 + VAT)

£8.16

Slices of orange dried and preserved for decorative purposes.