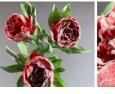

# Peony Frosted, Red, 79cm tall, artificial bloom, leaves, poseable stem

A high quality, realistic artificial blossom with leaves on pliable wire stem.

£5.64 (£4.70 + VAT)