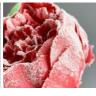

# Peony Frosted, Red, 79cm tall, artificial bloom, leaves, poseable stem

A high quality, realistic artificial blossom with leaves on pliable wire stem.

£5.64 (£4.70 + VAT)