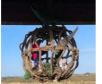

# Woven Vine Ball, approx. 12 - 16" (30 or 40 cm) diameter available natural product

£54.00

#### SIZE OPTIONS

- > 30 CM Natural Brown
- > 40 CM Natural Brown

£36.00 (£30.00 + VAT)

£8.16

Slices of orange dried and preserved for decorative purposes.