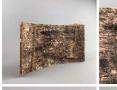

# Birch Bark Bundle, 5 piece, approx. 40 cm x 15 cm. Natural rustic texture

 $\underset{(\text{£25.00 + VAT})}{\pounds30.00}$ 

Great for interesting shape and texture - put them in Vases/Baskets or hanging for Market Stalls...