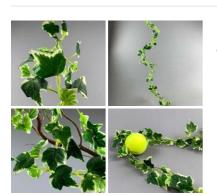

# Ivy Garland, 185cm long, artificial leaves with poseable stem

High quality, realistic leaves on pliable string.

£8.10 (£6.75 + VAT)

# Ivy Garland Variegated Leaf, 185cm long, artificial with poseable stem

High quality, realistic leaves on pliable string.

£8.10 (£6.75 + VAT)