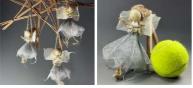

# Christmas, Traditional and Natural

Decorative Leaf Angel. Approx 15 cm tall Box of 3 hanging Angel decorations.

£30.00 (£25.00 + VAT)