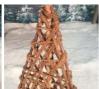

#### Woven Vine - Decorative Tree

Natural wooden Decorative tree made from beautifully woven vine around a branch framework.

 $\underset{(\texttt{£30.00}\,+\,\texttt{VAT})}{\pounds 36.00}$ 