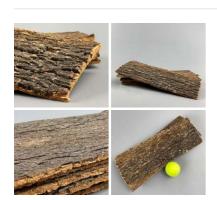

# Birch Bark Bundle, 5 piece, approx. 40 cm x 15 cm. Natural rustic texture

 $\underset{(\text{£25.00 + VAT})}{\pounds30.00}$ 

Great for interesting shape and texture - put them in Vases/Baskets or hanging for Market Stalls...