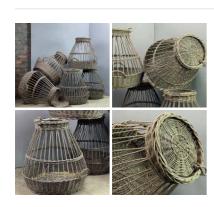

# Harbour Wall Crates (x4 available) - RENTAL **ONLY**

Week One rental cost (each) -

£42.00 (£35.00 + VAT)

Flax Horse (x1 available) - RENTAL ONLY

£108.00 (£90.00 + VAT) Week One rental cost -

Fish Trap, Hand Woven Willow - RENTAL ONLY Week One Rental (each) -

£22.80

Section

£21.60

# Fish Trap, Hand Woven Willow For Sale, also available in Rental Section

Hand woven green willow

£144.00 (£120.00 + VAT)