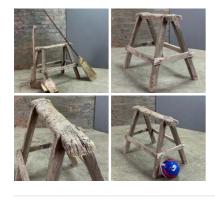

Scythe Sharpening Bench - RENTAL ONLY Week One rental cost (each) -

£60.00 (£50.00 + VAT)

Week One rental cost -

£96.00 (£80.00 + VAT)

Strip Wood Crate (2 available) - RENTAL ONLY Week One rental cost (each) -

£14.40 (£12.00 + VAT)

£42.00 (£35.00 + VAT)

Old Trestle - RENTAL ONLY Week One rental cost -

Miniature Pony Mounting Block (5 available) -**RENTAL ONLY** 

Week One rental cost (each) -

£48.00 (£40.00 + VAT)