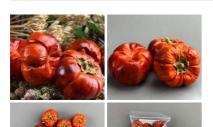

# Roughly Sawn Rustic Cladding, with wainy edge/s, approx. 3 m long, 27 cm wide, 2 cm deep

Rough saw rustic wood cladding with twin wainy edges.

£40.80 (£34.00 + VAT)

Pumpkins, glossy red 100-gram bag /15 fruits, approx. 35 mm diameter, natural, dried floral deco

Cute little pumpkins, dried and preserved for decorative purposes. Each Pumpkin is approx 3.

£8.16 (£6.80 + VAT)

Medieval River Settlement – 2 x Coracles, 2 x Fish Traps, 1 x Eel Trap, Rustic Net and Rush Rope Hank - RENTAL ONLY