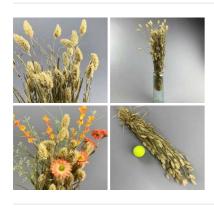

# Pampas Grass - Wild Wool x 5 stems, 1.1m long dried bunch.

Sold per five stems. Great for interesting shape and textures.

£7.92 (£6.60 + VAT)

# Pampas Grass - Tan Brush x 5 stems, 1m long dried bunch.

Sold per five stems. Great for interesting shape and textures.

£14.64

Vintage Wooden Storage Crates - RENTAL ONLY

Week One rental cost (each) -

£9.60 (£8.00 + VAT)

# STYLE OPTIONS

£14.40

- > Pom-Pom Grass
- > Tall Cats Tail Grass
- > Large Cats Tail Grass