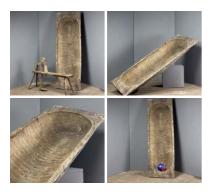

Heavy Wooden Mortar - RENTAL ONLY Week One Rental -

 $\underset{(\text{£}100.00 + \text{VAT})}{\pounds120.00}$ 

Heavy Farm Working Bench - RENTAL ONLY Week One Rental -

 $\underset{(\text{£80.00 + VAT})}{\text{£96.00}}$ 