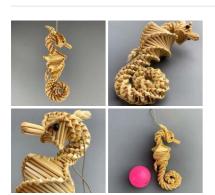

# Corn Doll, Sea Horse, Small approx. 13 cm by 6 cm. Grown and hand made in the UK

A beautifully hand crafted corn dolly created by a genuine cottage industry in England.

£18.00 (£15.00 + VAT)