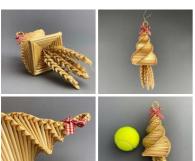

# Corn Doll. Welsh Border Fan approx. 30 cm by 15 cm. Grown and hand made in the UK

A beautifully hand crafted corn dolly created by a genuine cottage industry in England.

£20.40 (£17.00 + VAT)

## Corn Doll. Lady with Hat approx. 20 cm by 11 cm. Grown and hand made in the UK

A beautifully hand crafted corn dolly created by a genuine cottage industry in England.

£18.00 (£15.00 + VAT)

# Corn Doll. Heart twist, Small approx. 11 cm by 11 cm. Grown and hand made in the UK

A beautifully hand crafted corn dolly created by a genuine cottage industry in England.

£10.80 (£9.00 + VAT)

# Corn Doll. Heart Twist, Large approx. 23 cm by 22 cm. Grown and hand made in the UK

A beautifully hand crafted corn dolly created by a genuine cottage industry in England.

£28.80 (£24.00 + VAT)

# Corn Doll. Glory Braid approx. 26 cm by 20 cm. Grown and hand made in the UK

A beautifully hand crafted corn dolly created by a genuine cottage industry in England.

£15.60