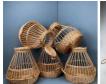

# Straw Bee Skep, approx. 16"(42 cm) diameter x 13" (33 cm) high plus handle and cut out bee

Traditional bee skeps crafted from cane and straw to a centuries old design.

£81.60 (£68.00 + VAT)