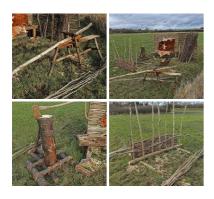

# Cleft Split Chestnut Post & Rail Fencing, with 2 or 3 mortice posts

TYPE OPTIONS

- > 2.9 m Chestnut Rail
- > 2 Rail Chestnut End Post 2m Tall
- > 2 Rail Chestnut Middle Post 2m Tall
- > 2 Rail Chestnut Corner Post 2m Tall
- > 3 Rail Chestnut End Post 2m Tall
- > 3 Rail Chestnut Middle Post 2m Tall
- > 3 Rail Chestnut Corner Post 2m Tall

# Sheep Hurdle Split Chestnut, approx. 6' (1.8 m) wide x 4' (1.2 m) high. Craftsman made from coppiced chestnut

Beautifully made traditional cleft and sawn chestnut sheep hurdles.

£150.00 (£125.00 + VAT)

# Hazel Hurdle, approx. 6' (1.8 m) wide with heights from 1' (30 cm) to 6' (1.8 m). Craftsman made from coppiced hazel

Traditional rustic fence panels - Will hammer in to soft ground. Good for wattle and daub.