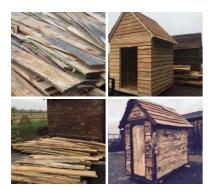

# Roughly Sawn Rustic Cladding, with wainy edge/s, approx. 3 m long, 27 cm wide, 2 cm deep

Rough saw rustic wood cladding with twin wainy edges.

£40.80 (£34.00 + VAT)

Pumpkins, glossy red 100-gram bag /15 fruits, approx. 35 mm diameter, natural, dried floral deco