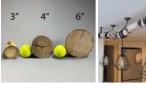

# Rustic Round Poles With Bark. Approx. dia. 3, 4, or 6". 3.6 m length. Grown & logged in the UK

Custom lengths and diameters available.

£28.80

### DIAMETER OPTIONS

- > Small 2 ½" 3 ½"
- > Medium 3 ½" 4 ½"
- > Large 4 ½" 6 ½"