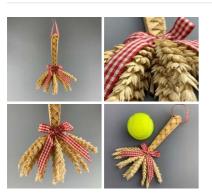

# Corn Doll. Welsh Border Fan approx. 30 cm by 15 cm. Grown and hand made in the UK

A beautifully hand crafted corn dolly created by a genuine cottage industry in England.

£20.40 (£17.00 + VAT)