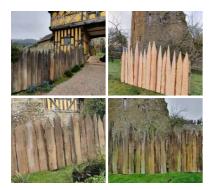

# Split Chestnut Pole Bundle, approx 25 piece by 4' (1.2 m) long. Grown and cut in the UK

Chestnut poles with a triangular section approximately 2 -3" wide by 4' long.

£38.40

# Sheep Hurdle Split Chestnut, approx. 6' (1.8 m) wide x 4' (1.2 m) high. Craftsman made from coppiced chestnut

Beautifully made traditional cleft and sawn chestnut sheep hurdles.

£150.00 (£125.00 + VAT)