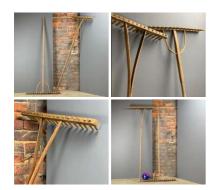

# Traditional Wooden Rake - RENTAL ONLY

Week One rental cost (each) -

£24.00 (£20.00 + VAT)