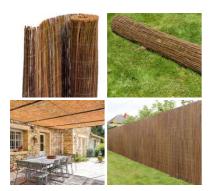

# Willow Screening Roll, approx. 4 m wide by 2 m high with wire binders. Natural, budget screening

Willow screening made from willow stems individually wired together.

£85.20 (£71.00 + VAT)

# Chestnut Pale Fence Roll, approx. 5 m wide x 1.2 m high width wire binders. Natural festival/event fencing/barriers

Handmade split chestnut pale fencing. Wired together with galvanised wire.