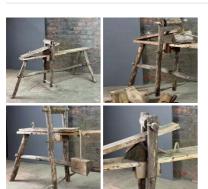

# Agricultural Post Tenon Cutting Tool - RENTAL

Week One rental cost (each) -

£180.00 (£150.00 + VAT)