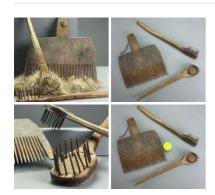

# Wool Carding/ Hatchel Comb - RENTAL ONLY

Week One rental cost (pair) -

£18.00 (£15.00 + VAT)

## Aged Traditional Brooms - RENTAL ONLY

Our traditional brooms are still handmade in the old fashioned way from 'broom'.

£9.60 (£8.00 + VAT)

### **Traditional Brooms**

Our traditional brooms are still handmade in the old fashioned way from 'broom'.

£25.80 (£21.50 + VAT)

- > EXTERIOR
- > INTERIOR
- > HANDBROOM

Stook Frames - RENTAL ONLY

Week One Rental -