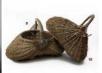

# Straw Bee Skep, approx. 16"(42 cm) diameter x 13" (33 cm) high plus handle and cut out bee

Traditional bee skeps crafted from cane and straw to a centuries old design.

£81.60 (£68.00 + VAT)

### Banana Leaf Bee Skep

Traditionally shaped bee skeps made from natural materials.

£87.60