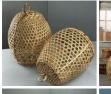

# Woven Gabion, craftsman made in willow or hazel. Other sizes available to order

Woven gabion, strong full construction.

- > Willow
- > Hazel

£214.80 (£179.00 + VAT)