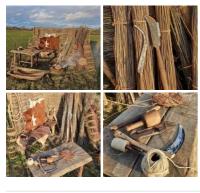

# Cleft Split Chestnut Post & Rail Fencing, with 2 or 3 mortice posts

TYPE OPTIONS

- > 2.9 m Chestnut Rail
- > 2 Rail Chestnut End Post 2m Tall
- > 2 Rail Chestnut Middle Post 2m Tall
- > 2 Rail Chestnut Corner Post 2m Tall
- > 3 Rail Chestnut End Post 2m Tall
- > 3 Rail Chestnut Middle Post 2m Tall
- > 3 Rail Chestnut Corner Post 2m Tall

# Split Chestnut Pole Bundle, approx 25 piece by 4' (1.2 m) long. Grown and cut in the UK

Chestnut poles with a triangular section approximately 2 -3" wide by 4' long.

£38.40

# Sheep Hurdle Split Chestnut, approx. 6' (1.8 m) wide x 4' (1.2 m) high. Craftsman made from coppiced chestnut

Beautifully made traditional cleft and sawn chestnut sheep hurdles.

£150.00 (£125.00 + VAT)