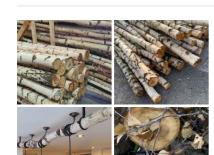

# Rustic Round Poles With Bark. Approx. dia. 3, 4, or 6". 3.6 m length. Grown & logged in the UK

Custom lengths and diameters available.

£28.80

### DIAMETER OPTIONS

- > Small 2 ½" 3 ½"
- > Medium 3 ½" 4 ½"
- > Large 4 ½" 6 ½"