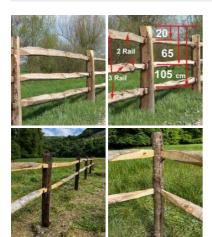

# Cleft Split Chestnut Post & Rail Fencing, with 2 or 3 mortice posts

TYPE OPTIONS

- > 2.9 m Chestnut Rail
- > 2 Rail Chestnut End Post 2m Tall
- > 2 Rail Chestnut Middle Post 2m Tall
- > 2 Rail Chestnut Corner Post 2m Tall
- > 3 Rail Chestnut End Post 2m Tall
- > 3 Rail Chestnut Middle Post 2m Tall
- > 3 Rail Chestnut Corner Post 2m Tall