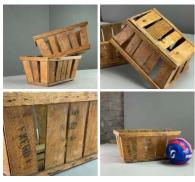

# Pampas Grass - Tan Brush x 5 stems, 1m long dried bunch.

Sold per five stems. Great for interesting shape and textures.

£14.64

Vintage Wooden Storage Crates - RENTAL ONLY

Week One rental cost (each) -

£9.60 (£8.00 + VAT)

# Vintage Fruit and Vegetable Crates (216 available) - RENTAL ONLY

Week One rental cost (each) -

£9.60 (£8.00 + VAT)