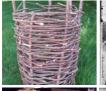

# Bee Skep Base, slice of tree trunk approx. 2' diameter by 3" deep

Ideal natural base to any of our Bee Skeps. Slice of tree trunk approx. 60 cm (2') diameter x 7.5 cm (3") deep.

£30.00 (£25.00 + VAT)

### Banana Leaf Bee Skep

Traditionally shaped bee skeps made from natural materials.

£87.60

# Straw Bee Skep, approx. 16"(42 cm) diameter x 13" (33 cm) high plus handle and cut out bee

Traditional bee skeps crafted from cane and straw to a centuries old design.

£81.60 (£68.00 + VAT)