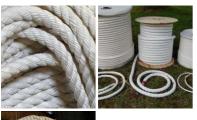

# Cotton Rope, 12, 18, 24 or 32 mm diameter available. Natural wound rope

Natural Rope made from cotton in a variety of Diameters.

£2.52 (£2.10 + VAT)

- > 12mm x 1m
- > 18mm x 1m
- > 24mm x 1m
- > 32mm x 110m

# Hemp Rope, 12, 18, 24 or 32 mm diameter available. Natural wound rope

Natural Rope made from Hemp in a variety of diameters.

£3.32 (£2.77 + VAT)