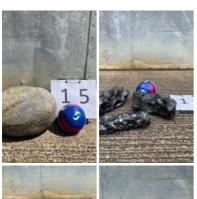

# Faux Small Rocks/ Stones. Light Weight and Easily Movable. Range of sizes - RENTAL ONLY

Week One Rental (each) -

### SIZE OPTIONS

- > Small Rock/ Stone 15
- > Small Rock/ Stone 18
- > Small Rock/ Stone 19
- > Small Rock/ Stone 20
- > Small Rock/ Stone 21
- > Small Rock/ Stone 22
- > Small Rock/ Stone 23
- > Small Rock/ Stone 24
- > Small Rock/ Stone 25