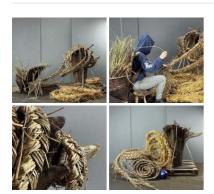

### Banana Leaf Bee Skep

Traditionally shaped bee skeps made from natural materials.

£87.60

# Straw Bee Skep, approx. 16"(42 cm) diameter x 13" (33 cm) high plus handle and cut out bee

Traditional bee skeps crafted from cane and straw to a centuries old design.

£81.60 (£68.00 + VAT)