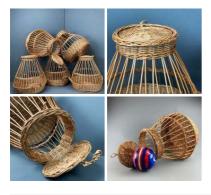

# Straw Bee Skep, approx. 16"(42 cm) diameter x 13" (33 cm) high plus handle and cut out bee

Traditional bee skeps crafted from cane and straw to a centuries old design.

£81.60 (£68.00 + VAT)

### Banana Leaf Bee Skep

Traditionally shaped bee skeps made from natural materials.

£87.60

# Bee Skep Base, slice of tree trunk approx. 2' diameter by 3" deep

Ideal natural base to any of our Bee Skeps. Slice of tree trunk approx. 60 cm (2') diameter x 7.5 cm (3") deep.

£30.00 (£25.00 + VAT)