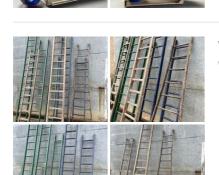

# Seige Ladders, 14 feet long (17 available) -**RENTAL ONLY**

Week One rental cost (Per Ladder) -

£60.00 (£50.00 + VAT)

Painted Hand Cart (1 available) - RENTAL ONLY Week One Rental (each) -

£114.00 (£95.00 + VAT)

# Wooden Ladders - RENTAL ONLY

Week One rental cost (Per Ladder) -

£60.00 (£50.00 + VAT)