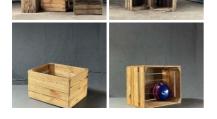

# Vintage Fruit and Vegetable Crates (216 available) - RENTAL ONLY

Week One rental cost (each) -

£9.60 (£8.00 + VAT)

# Fruit Farm Crates (Set of 3) - RENTAL ONLY

Week One rental cost (3 items) -

£60.00 (£50.00 + VAT)

# Large Wooden Crate - RENTAL ONLY

Week One rental cost (each) -

£30.00 (£25.00 + VAT)