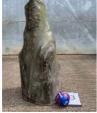

# Faux Standing Stones. Light Weight and Easily Movable - RENTAL ONLY

Week One Rental (each) -

### SIZE OPTIONS

- > Standing Stone 2
- > Standing Stone 3
- > Standing Stone 5
- > Standing Stone 6
- > Standing Stone 8
- > Standing Stone 14

£132.00 (£110.00 + VAT)

Confetti Hop Flowers, sage green, 100 g bag, fully bio-degradable, natural, dried, indigenous product. Grown in UK