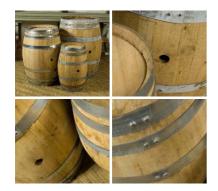

### Clean New Sherry Barrels Craftsman Made -**RENTAL ONLY**

Rental, Week one (per Barrel)-

£30.00 (£25.00 + VAT)

Woven coir net pillow stuffed with coir fiber.

£90.00 (£75.00 + VAT)

Straw Stooks - RENTAL ONLY

Week One Rental -

£72.00

Sherry Barrels, 64 ltr, 100 ltr or 150 ltr. Craftsman made

Genuine Portuguese wine barrels.

DIAMETER OPTIONS

- > Large
- > Medium
- > Small

£294.00 (£245.00 + VAT)