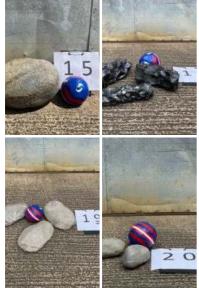

# Faux Small Rocks/ Stones. Light Weight and Easily Movable. Range of sizes - RENTAL ONLY

Week One Rental (each) -

### SIZE OPTIONS

- > Small Rock/ Stone 15
- > Small Rock/ Stone 18
- > Small Rock/ Stone 19
- > Small Rock/ Stone 20
- > Small Rock/ Stone 21
- > Small Rock/ Stone 22
- > Small Rock/ Stone 23
- > Small Rock/ Stone 24
- > Small Rock/ Stone 25