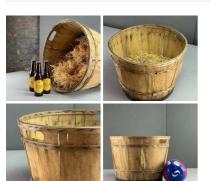

# Antique Wooden Buckets (26 available) -**RENTAL ONLY**

Week One rental cost (each) -

£28.80 (£24.00 + VAT)