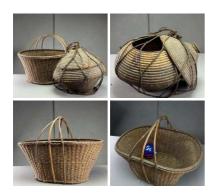

# Aged Bamboo Basket Collection - RENTAL

Week One Rental Cost (3 items) -

£36.00 (£30.00 + VAT)

# Bamboo Household Basket Collection (Set of 7) - RENTAL ONLY

Week One Rental Cost (7 items) -

£84.00

# Peasants Carry Baskets - RENTAL ONLY

Week One Rental Cost (Pair) -

£48.00 (£40.00 + VAT)

# Large Organic Vernacular Basket (x2 available) - RENTAL ONLY

£54.00 (£45.00 + VAT)

Week One Rental Cost (each) -

Wicker Woven Cart - RENTAL ONLY

Week One Rental -

£480.00 (£400.00 + VAT)

Maize Heads Wrapped x 2, approx. 30 cm long each with husk, natural, dried floral deco