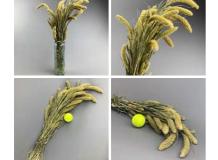

# Oats, approx. 79 cm tall x 20 cm wide dried cereal bunch, indigenous, UK grown

A bunch of English dried Oats.

£8.40 (£7.00 + VAT)

## Wheat Bearded, approx. 66 cm tall by 20 cm wide dried cereal bundle

Bearded wheat bundles come dried with the corn head fully intact.

£11.40 (£9.50 + VAT)

Twisted Spar Bundle, 25 per bundle. Approx 1' long by 6" diameter

# Wheat, approx. 66 cm tall by 10 cm wide dried cereal bundle

Wheat bundles come dried with the corn head fully

£10.20 (£8.50 + VAT)