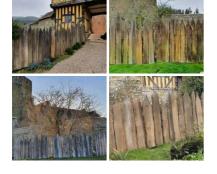

# Hazel Hurdle, approx. 6' (1.8 m) wide with heights from 1' (30 cm) to 6' (1.8 m). Craftsman made from coppiced hazel

Traditional rustic fence panels - Will hammer in to soft ground. Good for wattle and daub.

### SIZE OPTIONS

- > 6' Wide by 4' tall
- > 6' Wide by 5' tall
- > 6' Wide by 6' tall
- > 6' Wide by 3'10"

Forest Bundle, approx. 2m long by 30 cm diameter, rough cut woodland sticks. Natural, UK grown indigenous wood.