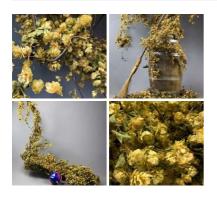

Week One Rental -

£300.00 (£250.00 + VAT)

Maize Flowers, approx. 65 cm tall x 40 cm wide dried bunch, indigenous, UK grown

Dried Maize Flowers, ideal for harvest or market scenes.

£9.60 (£8.00 + VAT)

Hop Vine, Natural, 3m long with leaves and flowers, natural dried, indigenous product. Grown in UK

Traditionally, garlands of hops were hung fresh every year for good luck in the pubs and farmhouses...

£75.60