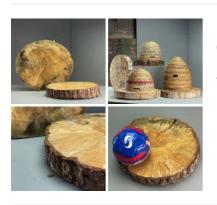

# Bee Skep Base, slice of tree trunk approx. 2' diameter by 3" deep

Ideal natural base to any of our Bee Skeps. Slice of tree trunk approx. 60 cm (2') diameter x 7.5 cm (3") deep.

£30.00 (£25.00 + VAT)