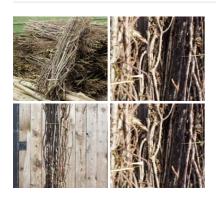

# Split Chestnut Pole Bundle, approx 25 piece by 4' (1.2 m) long. Grown and cut in the UK

Chestnut poles with a triangular section approximately 2 -3" wide by 4' long.

£38.40

Copse wood, cut and bundled. Ideal for fencing, set dressing, screening.

£69.60 (£58.00 + VAT)