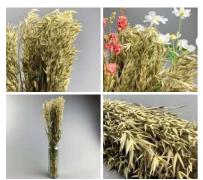

# Oats, approx. 79 cm tall x 20 cm wide dried cereal bunch, indigenous, UK grown

A bunch of English dried Oats.

£8.40 (£7.00 + VAT)