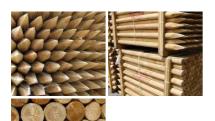

# Rustic Round Poles With Bark. Approx. dia. 3, 4, or 6". 3.6 m length. Grown & logged in the UK

Custom lengths and diameters available.

£28.80

### DIAMETER OPTIONS

- > Small 2 ½" 3 ½"
- > Medium 3 ½" 4 ½"
- > Large 4 ½" 6 ½"