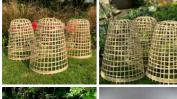

# Straw Bee Skep, approx. 16"(42 cm) diameter x 13" (33 cm) high plus handle and cut out bee

Traditional bee skeps crafted from cane and straw to a centuries old design.

£81.60 (£68.00 + VAT)

### Banana Leaf Bee Skep

Traditionally shaped bee skeps made from natural materials.

£87.60