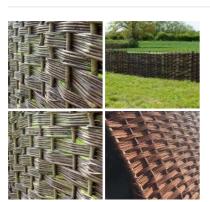

# Hazel Hurdle Panel, approx. 6' (1.8 m) wide x 4' (1.2 m) Craftsman made from coppiced hazel

Traditional rustic fence panels - Good for wattle and daub.

# Hazel Hurdle, approx. 6' (1.8 m) wide with heights from 1' (30 cm) to 6' (1.8 m). Craftsman made from coppiced hazel

Traditional rustic fence panels - Will hammer in to soft ground. Good for wattle and daub.

### SIZE OPTIONS

- > 6' Wide by 4' tall
- > 6' Wide by 5' tall
- > 6' Wide by 6' tall
- > 6' Wide by 3'10"

Forest Bundle, approx. 2m long by 30 cm diameter, rough cut woodland sticks. Natural, UK grown indigenous wood.

# Sheep Hurdle Split Chestnut, approx. 6' (1.8 m) wide x 4' (1.2 m) high. Craftsman made from coppiced chestnut

Beautifully made traditional cleft and sawn chestnut sheep hurdles.

£150.00 (£125.00 + VAT)