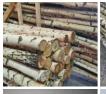

Hay Manger Farmhouse Rack - RENTAL ONLY Week One Rental -

£240.00 (£200.00 + VAT)

Raw Whole Fleece

Whole Fleece, trimmed. Ideal for market/ farm dressing.

£42.00 (£35.00 + VAT)

Silver Birch Poles With Bark, Various Diameter's x 2.4 meters long. Kiln dried, Clean. Please call or message us for available sizes.

Silver Birch Poles (2.4 meters) Clean & Kiln Dried.

£38.40 (£32.00 + VAT)

# Silver Birch Poles With Bark, various diameters x 3.6 meters long. Kiln dried, Clean.

Silver Birch Poles (3.6 meters) Clean & Kiln Dried.

£62.40 (£52.00 + VAT)

- > Silver Birch 3" diameter
- > Silver Birch 4" diameter
- > Silver Birch 6" diameter