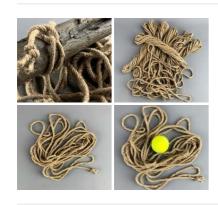

Coir Twine Hanks x 3, Each Hank 10 m Long, 4 mm Diameter, Natural Rope

£5.52

Jute Rope Hank, Approx. 10 m long, 5 mm Diameter Natural Rope

Greenwood Workshop - RENTAL ONLY Week One Rental -

£420.00 (£350.00 + VAT)