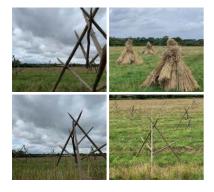

### **Traditional Brooms**

Our traditional brooms are still handmade in the old fashioned way from 'broom'.

£25.80 (£21.50 + VAT)

- > EXTERIOR
- > INTERIOR
- > HANDBROOM

Stook Frames - RENTAL ONLY

Week One Rental -

Woven coir net pillow stuffed with coir fiber.

£90.00 (£75.00 + VAT)

Straw Stooks - RENTAL ONLY

Week One Rental -

£72.00

Sherry Barrels, 64 ltr, 100 ltr or 150 ltr. Craftsman made

Genuine Portuguese wine barrels.