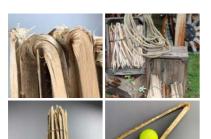

# Hurdle Fence Post, 6ft (1.8 m) or 9ft (2.74 m) for use with hazel or willow hurdles

Machine round fence post for use with Hazel or Willow Hurdles. Will take screws or nails to fix hurdles.

£13.20 (£11.00 + VAT)

### LENGTH OPTIONS

- > 6', 1.8 m Tall
- > 9', 2.75 m Tall