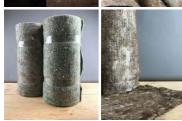

# Vintage Wool Fleece x 1kg

Wool Fleece with vintage colours. Ideal for market/ farm dressing. Supplied in 1kg bag approx.

£66.00 (£55.00 + VAT)

Stuffed Coir Net Sack, approx. 2 m long x 80 cm wide x approx 12 cm height. Ideal baggage/cart dressing