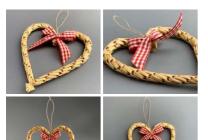

# Corn Doll. Heart twist, Small approx. 11 cm by 11 cm. Grown and hand made in the UK

A beautifully hand crafted corn dolly created by a genuine cottage industry in England.

£10.80 (£9.00 + VAT)

# Corn Doll. Heart Twist, Large approx. 23 cm by 22 cm. Grown and hand made in the UK

A beautifully hand crafted corn dolly created by a genuine cottage industry in England.

£28.80 (£24.00 + VAT)