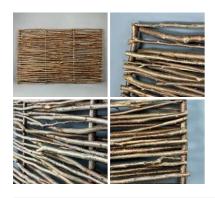

# Hazel Hurdle Panel, approx. 6' (1.8 m) wide x 4' (1.2 m) Craftsman made from coppiced hazel

Traditional rustic fence panels - Good for wattle and daub.

# Hazel Hurdle, approx. 6' (1.8 m) wide with heights from 1' (30 cm) to 6' (1.8 m). Craftsman made from coppiced hazel

Traditional rustic fence panels - Will hammer in to soft ground. Good for wattle and daub.

### SIZE OPTIONS

- > 6' Wide by 4' tall
- > 6' Wide by 5' tall
- > 6' Wide by 6' tall
- > 6' Wide by 3'10"

Forest Bundle, approx. 2m long by 30 cm diameter, rough cut woodland sticks. Natural, UK grown indigenous wood.