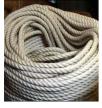

# Hemp Rope, 12, 18, 24 or 32 mm diameter available. Natural wound rope

Natural Rope made from Hemp in a variety of diameters.

£3.32 (£2.77 + VAT)

# Cotton Rope, 12, 18, 24 or 32 mm diameter available. Natural wound rope

Natural Rope made from cotton in a variety of Diameters.

£2.52 (£2.10 + VAT)

- > 12mm x 1m
- > 18mm x 1m
- > 24mm x 1m
- > 32mm x 110m