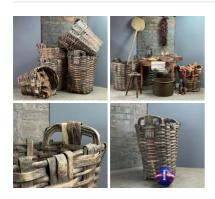

# Aged Bamboo Basket Collection - RENTAL

Week One Rental Cost (3 items) -

£36.00 (£30.00 + VAT)

# Bamboo Household Basket Collection (Set of 7) - RENTAL ONLY

Week One Rental Cost (7 items) -

£84.00

# Peasants Carry Baskets - RENTAL ONLY

Week One Rental Cost (Pair) -

£48.00 (£40.00 + VAT)