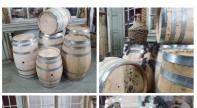

### Clean New Sherry Barrels Craftsman Made -**RENTAL ONLY**

Rental, Week one (per Barrel)-

£30.00 (£25.00 + VAT)

Woven coir net pillow stuffed with coir fiber.

£90.00 (£75.00 + VAT)

Straw Stooks - RENTAL ONLY

Week One Rental -

£72.00

Sherry Barrels, 64 ltr, 100 ltr or 150 ltr. Craftsman made

Genuine Portuguese wine barrels.

DIAMETER OPTIONS

- > Large
- > Medium
- > Small

£294.00 (£245.00 + VAT)