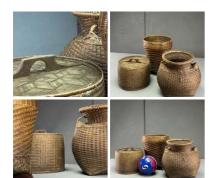

# Aged Bamboo Basket Collection - RENTAL

Week One Rental Cost (3 items) -

£36.00 (£30.00 + VAT)

# Bamboo Household Basket Collection (Set of 7) - RENTAL ONLY

Week One Rental Cost (7 items) -

£84.00

# Peasants Carry Baskets - RENTAL ONLY

Week One Rental Cost (Pair) -

£48.00 (£40.00 + VAT)

# Large Organic Vernacular Basket (x2 available) - RENTAL ONLY

£54.00 (£45.00 + VAT)

Week One Rental Cost (each) -

Wicker Woven Cart - RENTAL ONLY

Week One Rental -

£480.00 (£400.00 + VAT)

Maize Heads Wrapped x 2, approx. 30 cm long each with husk, natural, dried floral deco