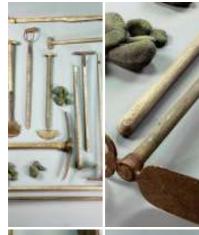

# Faux Small Rocks/ Stones. Light Weight and Easily Movable. Range of sizes - RENTAL ONLY

Week One Rental (each) -

### SIZE OPTIONS

- > Small Rock/ Stone 15
- > Small Rock/ Stone 18
- > Small Rock/ Stone 19
- > Small Rock/ Stone 20
- > Small Rock/ Stone 21
- > Small Rock/ Stone 22
- > Small Rock/ Stone 23
- > Small Rock/ Stone 24
- > Small Rock/ Stone 25

# Faux Rocks. Light Weight and Easily Movable. Range of sizes - RENTAL ONLY

Week One Rental (each) -

£72.00

- > Rock 4
- > Rock 7
- > Rock 9
- > Rock 10
- > Rock 11
- > Rock 12
- > Rock 16
- > Rock 17

Faux Boulders. Light Weight and Easily Movable. Range of sizes - RENTAL ONLY