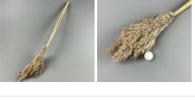

# Straw Bee Skep, approx. 16"(42 cm) diameter x 13" (33 cm) high plus handle and cut out bee

Traditional bee skeps crafted from cane and straw to a centuries old design.

£81.60 (£68.00 + VAT)