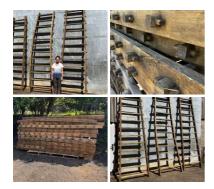

# Seige Ladders, 14 feet long (17 available) -**RENTAL ONLY**

Week One rental cost (Per Ladder) -

£60.00 (£50.00 + VAT)

Painted Hand Cart (1 available) - RENTAL ONLY Week One Rental (each) -

£114.00 (£95.00 + VAT)

# Wooden Ladders - RENTAL ONLY

Week One rental cost (Per Ladder) -

£60.00 (£50.00 + VAT)