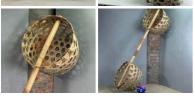

### Banana Leaf Bee Skep

Traditionally shaped bee skeps made from natural materials.

£87.60

# Straw Bee Skep, approx. 16"(42 cm) diameter x 13" (33 cm) high plus handle and cut out bee

Traditional bee skeps crafted from cane and straw to a centuries old design.

£81.60 (£68.00 + VAT)