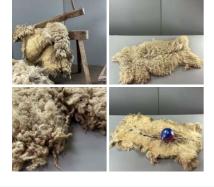

# Vintage Wool Fleece x 1kg

Wool Fleece with vintage colours. Ideal for market/ farm dressing. Supplied in 1kg bag approx.

£66.00 (£55.00 + VAT)

Stuffed Coir Net Sack, approx. 2 m long x 80 cm wide x approx 12 cm height. Ideal baggage/cart dressing