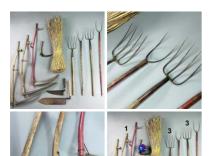

# Straw Harvesting Tools - RENTAL ONLY

Week One rental cost (each) -

£13.20 (£11.00 + VAT)

### PRODUCT OPTIONS

- > Scythe
- > Hand Sycthe
- > Four-tine Hay Fork
- > Pitch Fork
- > Hay Knife

### PRODUCT OPTIONS

- > Corn Flail
- > Multi Tine/ Prong Hay Fork
- > Three-Tine/ Prong Hay Fork

£9.60 (£8.00 + VAT)