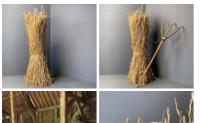

Woven coir net pillow stuffed with coir fiber.

£90.00 (£75.00 + VAT)

Straw Stooks - RENTAL ONLY

Week One Rental -

£72.00

Sherry Barrels, 64 ltr, 100 ltr or 150 ltr. Craftsman made

Genuine Portuguese wine barrels.

- > Straw
- > HAY

£16.20 (£13.50 + VAT)

Straw Bundle, approx. 1-1.5 m tall by 40 cm diameter. Complete with ears, 90% of corn removed. Natural, dried, UK grown cereal crop

Most commonly used thatching material. Yellow ochre when new, but will take a dark wash to age.