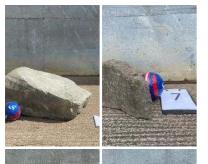

# Faux Rocks. Light Weight and Easily Movable. Range of sizes - RENTAL ONLY

Week One Rental (each) -

£72.00

- > Rock 4
- > Rock 7
- > Rock 9
- > Rock 10
- > Rock 11
- > Rock 12
- > Rock 16
- > Rock 17

Faux Boulders. Light Weight and Easily Movable. Range of sizes - RENTAL ONLY