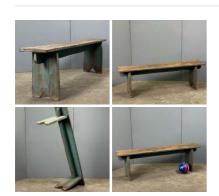

### Painted Rustic Bench - RENTAL ONLY

Week One rental cost (each) -

 $\underset{(\texttt{£}90.00\,+\,\text{VAT})}{\pounds 108.00}$ 

Low Bench - RENTAL ONLY Week One rental cost (each) -

 $\underset{(\text{£65.00 + VAT})}{\pounds78.00}$ 

**Rustic Bench - RENTAL ONLY** Week One Rental (each) -

 $\underset{(\text{£65.00 + VAT})}{\pounds78.00}$ 

Banded Willow Basket (15 available) - RENTAL **ONLY** 

£22.80 (£19.00 + VAT)

Week One Rental (each) -