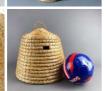

# Straw Bee Skep, approx. 16"(42 cm) diameter x 13" (33 cm) high plus handle and cut out bee

Traditional bee skeps crafted from cane and straw to a centuries old design.

£81.60 (£68.00 + VAT)