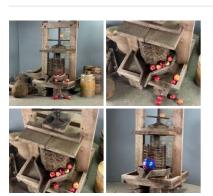

 $\underset{(\text{£45.00 + VAT})}{\pounds 54.00}$ 

Vintage Fruit Press - RENTAL ONLY Week One rental cost (each) -

£180.00 (£150.00 + VAT)

Faster-Peasant Bamboo Baskets - RENTAL **ONLY** 

 $\underset{(\text{£45.00 + VAT})}{\pounds 54.00}$ 