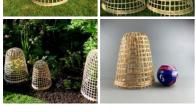

# Straw Bee Skep, approx. 16"(42 cm) diameter x 13" (33 cm) high plus handle and cut out bee

Traditional bee skeps crafted from cane and straw to a centuries old design.

£81.60 (£68.00 + VAT)

### Banana Leaf Bee Skep

Traditionally shaped bee skeps made from natural materials.

£87.60