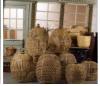

### Banana Leaf Bee Skep

Traditionally shaped bee skeps made from natural materials.

£87.60

# Straw Bee Skep, approx. 16"(42 cm) diameter x 13" (33 cm) high plus handle and cut out bee

Traditional bee skeps crafted from cane and straw to a centuries old design.

£81.60 (£68.00 + VAT)