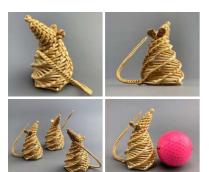

# Corn Doll, Sitting Field Mouse, approx. 7 cm by 3.5 cm. Grown and hand made in the UK

A beautifully hand crafted field mouse created by a genuine cottage industry in England.

£16.80 (£14.00 + VAT)