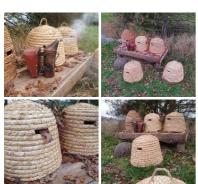

# Bee Skep Base, slice of tree trunk approx. 2' diameter by 3" deep

Ideal natural base to any of our Bee Skeps. Slice of tree trunk approx. 60 cm (2') diameter x 7.5 cm (3") deep.

£30.00 (£25.00 + VAT)

### Banana Leaf Bee Skep

Traditionally shaped bee skeps made from natural materials.

£87.60

# Straw Bee Skep, approx. 16"(42 cm) diameter x 13" (33 cm) high plus handle and cut out bee

Traditional bee skeps crafted from cane and straw to a centuries old design.

£81.60 (£68.00 + VAT)