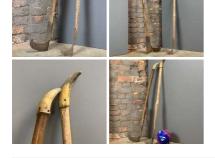

# Vintage Scottish Peat Cutters - RENTAL ONLY

Week One rental cost (Pair) -

£36.00 (£30.00 + VAT)