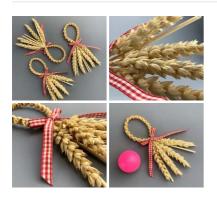

# Corn Doll. Welsh Border Fan approx. 30 cm by 15 cm. Grown and hand made in the UK

A beautifully hand crafted corn dolly created by a genuine cottage industry in England.

£20.40 (£17.00 + VAT)

## Corn Doll. Lady with Hat approx. 20 cm by 11 cm. Grown and hand made in the UK

A beautifully hand crafted corn dolly created by a genuine cottage industry in England.

£18.00 (£15.00 + VAT)

# Corn Doll. Heart twist, Small approx. 11 cm by 11 cm. Grown and hand made in the UK

A beautifully hand crafted corn dolly created by a genuine cottage industry in England.

£10.80 (£9.00 + VAT)

# Corn Doll. Heart Twist, Large approx. 23 cm by 22 cm. Grown and hand made in the UK

A beautifully hand crafted corn dolly created by a genuine cottage industry in England.

£28.80 (£24.00 + VAT)

# Corn Doll. Glory Braid approx. 26 cm by 20 cm. Grown and hand made in the UK

A beautifully hand crafted corn dolly created by a genuine cottage industry in England.

£15.60