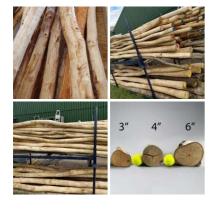

# Rustic Round Poles With Bark. Approx. dia. 3, 4, or 6". 3.6 m length. Grown & logged in the UK

Custom lengths and diameters available.

£28.80

### DIAMETER OPTIONS

- > Small 2 ½" 3 ½"
- > Medium 3 ½" 4 ½"
- > Large 4 ½" 6 ½"