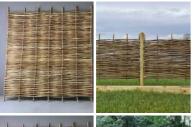

# Hazel Hurdle, approx. 6' (1.8 m) wide with heights from 1' (30 cm) to 6' (1.8 m). Craftsman made from coppiced hazel

Traditional rustic fence panels - Will hammer in to soft ground. Good for wattle and daub.

### SIZE OPTIONS

- > 6' Wide by 4' tall
- > 6' Wide by 5' tall
- > 6' Wide by 6' tall
- > 6' Wide by 3'10"

Forest Bundle, approx. 2m long by 30 cm diameter, rough cut woodland sticks. Natural, UK grown indigenous wood.