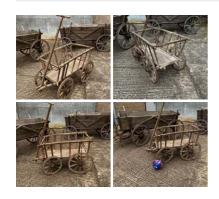

Week One Rental (each) -

Villagers Hand Cart (2 available) - RENTAL **ONLY** 

£180.00 (£150.00 + VAT)

Week One Rental (each) -

Vintage Cart Wheels (20 available) - RENTAL

Week One Rental (each) -

£54.00 (£45.00 + VAT)

Knife Grinders Cart - RENTAL ONLY

Week One Rental (each) -

£180.00 (£150.00 + VAT)

# Market Traders/ Merchants Hand Cart (4 available) - RENTAL ONLY

Week One Rental (each) -