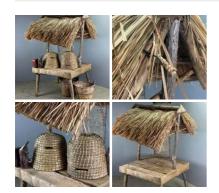

Willow Weavers Workshop - RENTAL ONLY Week One Rental -

£420.00 (£350.00 + VAT)

Straw Bee Skeps x6, Skep Table, Bee Skep Bases x2 and Bee Smoker - RENTAL ONLY Week One Rental -

£216.00 (£180.00 + VAT)

Double Animal Pen - x7 Chestnut Sheep Hurdles, Hay Net, Wooden Trough, Wooden Hay Fork, Thatched Shelter, Loose Straw (3 Sets Available) - RENTAL ONLY

£300.00 (£250.00 + VAT)

Week One Rental -

# Bee Skep Base, slice of tree trunk approx. 2' diameter by 3" deep

Ideal natural base to any of our Bee Skeps. Slice of tree trunk approx. 60 cm (2') diameter x 7.5 cm (3") deep.

£30.00 (£25.00 + VAT)

### Banana Leaf Bee Skep

Traditionally shaped bee skeps made from natural materials.

£87.60

# Straw Bee Skep, approx. 16"(42 cm) diameter x 13" (33 cm) high plus handle and cut out bee

Traditional bee skeps crafted from cane and straw to a centuries old design.

£81.60 (£68.00 + VAT)