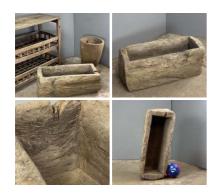

£90.00 (£75.00 + VAT)

Wooden Hoist - RENTAL ONLY Week One Rental -

£420.00 (£350.00 + VAT)

Large Hand Carved Trough - RENTAL ONLY Week One Rental -

£180.00 (£150.00 + VAT)

Rush Twine Plaiting Stump - RENTAL ONLY Week One Rental (Set) -