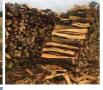

£26.40 (£22.00 + VAT)

Split logs approx. 1.1m / 3' long. Ideal for wood piles, log stacks or baronial fireplaces.

£4.56