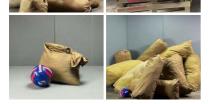

# Vintage Wool Fleece x 1kg

Wool Fleece with vintage colours. Ideal for market/ farm dressing. Supplied in 1kg bag approx.

£66.00 (£55.00 + VAT)

Stuffed Coir Net Sack, approx. 2 m long x 80 cm wide x approx 12 cm height. Ideal baggage/cart dressing

Woven coir net pillow stuffed with coir fiber.

£90.00 (£75.00 + VAT)

Straw Stooks - RENTAL ONLY

Week One Rental -

£72.00

Sherry Barrels, 64 ltr, 100 ltr or 150 ltr. Craftsman made

Genuine Portuguese wine barrels.