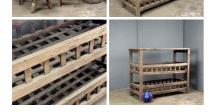

# Large Wooden Crate - RENTAL ONLY

Week One rental cost (each) -

£30.00 (£25.00 + VAT)