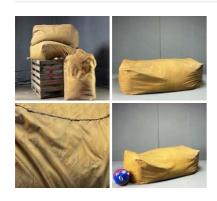

# Vintage Wool Fleece x 1kg

Wool Fleece with vintage colours. Ideal for market/ farm dressing. Supplied in 1kg bag approx.

£66.00 (£55.00 + VAT)

Stuffed Coir Net Sack, approx. 2 m long x 80 cm wide x approx 12 cm height. Ideal baggage/cart dressing

Woven coir net pillow stuffed with coir fiber.

£90.00 (£75.00 + VAT)

Straw Stooks - RENTAL ONLY

Week One Rental -

£72.00

Sherry Barrels, 64 ltr, 100 ltr or 150 ltr. Craftsman made

Genuine Portuguese wine barrels.