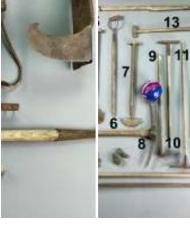

# **Ground Working Hand Tools - RENTAL ONLY**

Week One rental cost (each) -

£9.60

### PRODUCT OPTIONS

- > 1 scottish Turf Cutting Tool
- > 2 Scottish Turf Cutting Tool
- > 3 Garden Hoe
- > 4 Edging Tool
- > 5 Slim Spade
- > 6 Edging Tool
- > 7 Edging Tool
- > 8 Pick
- > 9 Trench Pick
- > 10 Slim Soil Rake
- > 11 Soil Rake
- > 12 Digging Hoe
- > 13 Garden Spade
- > 14 Long Handle Dibber
- > 15 Long Handle Hoe
- > 16 Tilling Tool