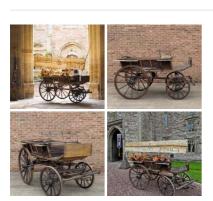

Wheel Wrights Workshop - RENTAL ONLY Week One Rental -

£420.00 (£350.00 + VAT)

Carrying Troughs - RENTAL ONLY Week One Rental Cost (Pair) -

£54.00 (£45.00 + VAT)

Mechanised Seed Spreader - RENTAL ONLY Week One rental cost (each) -