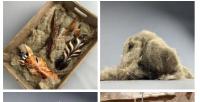

# Vintage Wool Fleece x 1kg

Wool Fleece with vintage colours. Ideal for market/ farm dressing. Supplied in 1kg bag approx.

£66.00 (£55.00 + VAT)

Stuffed Coir Net Sack, approx. 2 m long x 80 cm wide x approx 12 cm height. Ideal baggage/cart dressing

Hay Manger Farmhouse Rack - RENTAL ONLY Week One Rental -

£240.00 (£200.00 + VAT)

Raw Whole Fleece

Whole Fleece, trimmed. Ideal for market/ farm dressing.

£42.00 (£35.00 + VAT)

Silver Birch Poles With Bark, Various Diameter's x 2.4 meters long. Kiln dried, Clean. Please call or message us for available sizes.