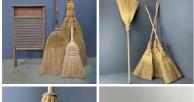

## Aged Traditional Brooms - RENTAL ONLY

Our traditional brooms are still handmade in the old fashioned way from 'broom'.

£9.60 (£8.00 + VAT)

### SIZE OPTIONS

- > Hand Broom
- > Interior Broom
- > Exterior Broom

### **Traditional Brooms**

Our traditional brooms are still handmade in the old fashioned way from 'broom'.

£25.80 (£21.50 + VAT)

- > EXTERIOR
- > INTERIOR
- > HANDBROOM

Stook Frames - RENTAL ONLY

Week One Rental -