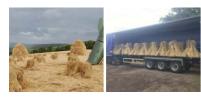

Bundle of thatching spars.

£29.40 (£24.50 + VAT)

Straw/Hay Bales, approx. 90 cm long by 60 cm wide by 35 cm tall. Natural, dried compressed animal feed or bedding

Integral in any farm set.

MATERIAL OPTIONS

- > Straw
- > HAY

£16.20 (£13.50 + VAT)

Straw Bundle, approx. 1-1.5 m tall by 40 cm diameter. Complete with ears, 90% of corn removed. Natural, dried, UK grown cereal crop

Most commonly used thatching material. Yellow ochre when new, but will take a dark wash to age.