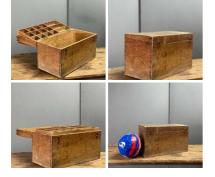

# Old Pine Wooden Storage Box - RENTAL ONLY Week One rental cost -

£24.00 (£20.00 + VAT)

Medieval Fencing Panel, approx. 4'6" (1.4 m) high, 6' (1.8 m) wide. Craftsman made and aged.

Rustic rustic fence panels - Prefect for theming and set dressing.