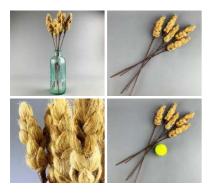

# Oats, approx. 79 cm tall x 20 cm wide dried cereal bunch, indigenous, UK grown

A bunch of English dried Oats.

£8.40 (£7.00 + VAT)