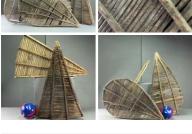

### Banana Leaf Bee Skep

Traditionally shaped bee skeps made from natural materials.

£87.60

# Straw Bee Skep, approx. 16"(42 cm) diameter x 13" (33 cm) high plus handle and cut out bee

Traditional bee skeps crafted from cane and straw to a centuries old design.

£81.60 (£68.00 + VAT)