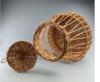

# Straw Bee Skep, approx. 16"(42 cm) diameter x 13" (33 cm) high plus handle and cut out bee

Traditional bee skeps crafted from cane and straw to a centuries old design.

£81.60 (£68.00 + VAT)