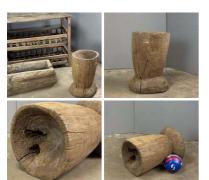

Heavy Wooden Mortar - RENTAL ONLY Week One Rental -

 $\underset{(\text{£}100.00 + \text{VAT})}{\pounds120.00}$ 

Heavy Farm Working Bench - RENTAL ONLY Week One Rental -

 $\underset{(\text{£80.00 + VAT})}{\text{£96.00}}$ 