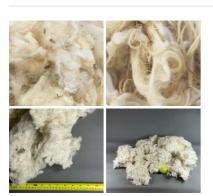

# Vintage Wool Fleece x 1kg

Wool Fleece with vintage colours. Ideal for market/ farm dressing. Supplied in 1kg bag approx.

£66.00 (£55.00 + VAT)

Stuffed Coir Net Sack, approx. 2 m long x 80 cm wide x approx 12 cm height. Ideal baggage/cart dressing

Hay Manger Farmhouse Rack - RENTAL ONLY Week One Rental -

£240.00 (£200.00 + VAT)

Raw Whole Fleece

Whole Fleece, trimmed. Ideal for market/ farm dressing.

£42.00 (£35.00 + VAT)

Silver Birch Poles With Bark, Various Diameter's x 2.4 meters long. Kiln dried, Clean. Please call or message us for available sizes.