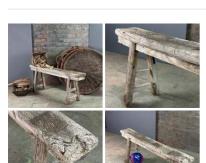

### Painted Rustic Bench - RENTAL ONLY

Week One rental cost (each) -

Scythe Sharpening Bench - RENTAL ONLY Week One rental cost (each) -

£60.00 (£50.00 + VAT)

Week One rental cost -

£96.00 (£80.00 + VAT)

Strip Wood Crate (2 available) - RENTAL ONLY Week One rental cost (each) -

£14.40 (£12.00 + VAT)

£42.00 (£35.00 + VAT)

Old Trestle - RENTAL ONLY Week One rental cost -

Miniature Pony Mounting Block (5 available) -**RENTAL ONLY** 

Week One rental cost (each) -

£48.00 (£40.00 + VAT)