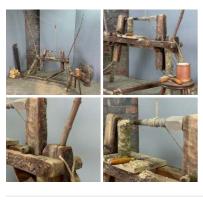

Coir Twine Hanks x 3, Each Hank 10 m Long, 4 mm Diameter, Natural Rope

£5.52

Jute Rope Hank, Approx. 10 m long, 5 mm Diameter Natural Rope

Greenwood Workshop - RENTAL ONLY Week One Rental -

£420.00 (£350.00 + VAT)

Willow Weavers Workshop - RENTAL ONLY Week One Rental -

£420.00 (£350.00 + VAT)

Straw Bee Skeps x6, Skep Table, Bee Skep Bases x2 and Bee Smoker - RENTAL ONLY Week One Rental -

£216.00 (£180.00 + VAT)

Double Animal Pen - x7 Chestnut Sheep Hurdles, Hay Net, Wooden Trough, Wooden Hay Fork, Thatched Shelter, Loose Straw (3 Sets Available) - RENTAL ONLY