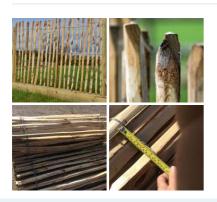

# Hazel Hurdle Panel, approx. 6' (1.8 m) wide x 4' (1.2 m) Craftsman made from coppiced hazel

Traditional rustic fence panels - Good for wattle and daub.

# Hazel Hurdle, approx. 6' (1.8 m) wide with heights from 1' (30 cm) to 6' (1.8 m). Craftsman made from coppiced hazel

Traditional rustic fence panels - Will hammer in to soft ground. Good for wattle and daub.

### SIZE OPTIONS

- > 6' Wide by 4' tall
- > 6' Wide by 5' tall
- > 6' Wide by 6' tall
- > 6' Wide by 3'10"

Forest Bundle, approx. 2m long by 30 cm diameter, rough cut woodland sticks. Natural, UK grown indigenous wood.