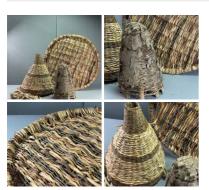

# Bee Skep Base, slice of tree trunk approx. 2' diameter by 3" deep

Ideal natural base to any of our Bee Skeps. Slice of tree trunk approx. 60 cm (2') diameter x 7.5 cm (3") deep.

£30.00 (£25.00 + VAT)

### Banana Leaf Bee Skep

Traditionally shaped bee skeps made from natural materials.

£87.60

# Straw Bee Skep, approx. 16"(42 cm) diameter x 13" (33 cm) high plus handle and cut out bee

Traditional bee skeps crafted from cane and straw to a centuries old design.

£81.60 (£68.00 + VAT)