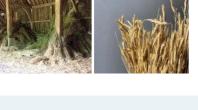

## Wheat Bearded, approx. 66 cm tall by 20 cm wide dried cereal bundle

Bearded wheat bundles come dried with the corn head fully intact.

£11.40 (£9.50 + VAT)

Twisted Spar Bundle, 25 per bundle. Approx 1' long by 6" diameter

# Oats, approx. 79 cm tall x 20 cm wide dried cereal bunch, indigenous, UK grown

A bunch of English dried Oats.

£8.40 (£7.00 + VAT)