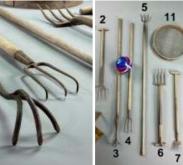

# Cottage Garden Tools - RENTAL ONLY

Week One rental cost (each) -

£9.60

### PRODUCT OPTIONS

- > 1 Heavy Digging Fork
- > 2 Turning Fork
- > 3 Tilling Fork
- > 4 Fine Tilling Fork
- > 5 Long Tilling Fork
- > 6 Digging Fork
- > 7 Boarder Fork
- > 8 Tilling fork
- > 10 Aeration Fork
- > 11 Soil Sieve
- > 12 Garden Trug