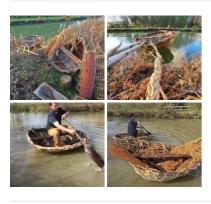

Cute little pumpkins, dried and preserved for decorative purposes. Each Pumpkin is approx 3.

£8.16 (£6.80 + VAT)

Medieval River Settlement – 2 x Coracles, 2 x Fish Traps, 1 x Eel Trap, Rustic Net and Rush Rope Hank - RENTAL ONLY

Week One Rental -

£300.00 (£250.00 + VAT)

Maize Flowers, approx. 65 cm tall x 40 cm wide dried bunch, indigenous, UK grown

Dried Maize Flowers, ideal for harvest or market scenes.

£9.60 (£8.00 + VAT)

Hop Vine, Natural, 3m long with leaves and flowers, natural dried, indigenous product. Grown in UK