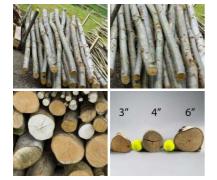

# Rustic Round Poles With Bark. Approx. dia. 3, 4, or 6". 3.6 m length. Grown & logged in the UK

Custom lengths and diameters available.

£28.80

### DIAMETER OPTIONS

- > Small 2 ½" 3 ½"
- > Medium 3 ½" 4 ½"
- > Large 4 ½" 6 ½"

# Silver Birch Poles With Bark, various diameters x 3.6 meters long. Kiln dried, Clean.

Silver Birch Poles (3.6 meters) Clean & Kiln Dried.

£62.40 (£52.00 + VAT)

- > Silver Birch 3" diameter
- > Silver Birch 4" diameter
- > Silver Birch 6" diameter