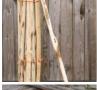

# Rustic Round Poles With Bark. Approx. dia. 3, 4, or 6". 3.6 m length. Grown & logged in the UK

Custom lengths and diameters available.

£28.80

### DIAMETER OPTIONS

- > Small 2 ½" 3 ½"
- > Medium 3 ½" 4 ½"
- > Large 4 ½" 6 ½"