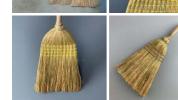

## Aged Traditional Brooms - RENTAL ONLY

Our traditional brooms are still handmade in the old fashioned way from 'broom'.

£9.60 (£8.00 + VAT)

### SIZE OPTIONS

- > Hand Broom
- > Interior Broom
- > Exterior Broom