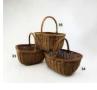

# Peasants Carry Baskets - RENTAL ONLY

Week One Rental Cost (Pair) -

£48.00 (£40.00 + VAT)

# Large Organic Vernacular Basket (x2 available) - RENTAL ONLY

£54.00 (£45.00 + VAT)

Week One Rental Cost (each) -

Wicker Woven Cart - RENTAL ONLY

Week One Rental -

£480.00 (£400.00 + VAT)

Maize Heads Wrapped x 2, approx. 30 cm long each with husk, natural, dried floral deco