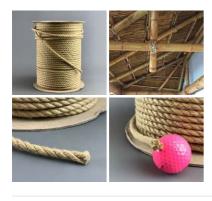

# Hemp Rope, 12, 18, 24 or 32 mm diameter available. Natural wound rope

Natural Rope made from Hemp in a variety of diameters.

£3.32 (£2.77 + VAT)

# Cotton Rope, 12, 18, 24 or 32 mm diameter available. Natural wound rope

Natural Rope made from cotton in a variety of Diameters.

£2.52 (£2.10 + VAT)

- > 12mm x 1m
- > 18mm x 1m
- > 24mm x 1m
- > 32mm x 110m