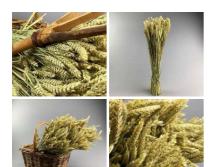

# Wheat, approx. 66 cm tall by 10 cm wide dried cereal bundle

Wheat bundles come dried with the corn head fully

£10.20 (£8.50 + VAT)

## Wheat Bearded, approx. 66 cm tall by 20 cm wide dried cereal bundle

Bearded wheat bundles come dried with the corn head fully intact.

£11.40 (£9.50 + VAT)

Twisted Spar Bundle, 25 per bundle. Approx 1' long by 6" diameter