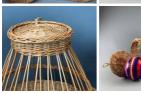

### Banana Leaf Bee Skep

Traditionally shaped bee skeps made from natural materials.

£87.60

# Straw Bee Skep, approx. 16"(42 cm) diameter x 13" (33 cm) high plus handle and cut out bee

Traditional bee skeps crafted from cane and straw to a centuries old design.

£81.60 (£68.00 + VAT)