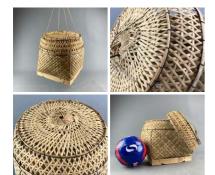

# Straw Bee Skep, approx. 16"(42 cm) diameter x 13" (33 cm) high plus handle and cut out bee

Traditional bee skeps crafted from cane and straw to a centuries old design.

£81.60 (£68.00 + VAT)

### Banana Leaf Bee Skep

Traditionally shaped bee skeps made from natural materials.

£87.60