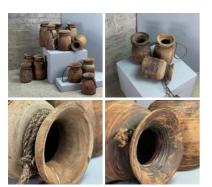

Heavy Wooden Mortar - RENTAL ONLY Week One Rental -

 $\underset{(\text{£}100.00 + \text{VAT})}{\pounds120.00}$ 

Heavy Farm Working Bench - RENTAL ONLY Week One Rental -

 $\underset{(\text{£80.00 + VAT})}{\text{£96.00}}$ 