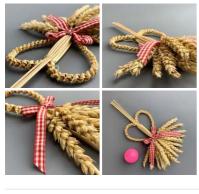

# Corn Doll. Welsh Border Fan approx. 30 cm by 15 cm. Grown and hand made in the UK

A beautifully hand crafted corn dolly created by a genuine cottage industry in England.

£20.40 (£17.00 + VAT)

## Corn Doll. Lady with Hat approx. 20 cm by 11 cm. Grown and hand made in the UK

A beautifully hand crafted corn dolly created by a genuine cottage industry in England.

£18.00 (£15.00 + VAT)

# Corn Doll. Heart twist, Small approx. 11 cm by 11 cm. Grown and hand made in the UK

A beautifully hand crafted corn dolly created by a genuine cottage industry in England.

£10.80 (£9.00 + VAT)

# Corn Doll. Heart Twist, Large approx. 23 cm by 22 cm. Grown and hand made in the UK

A beautifully hand crafted corn dolly created by a genuine cottage industry in England.

£28.80 (£24.00 + VAT)

# Corn Doll. Glory Braid approx. 26 cm by 20 cm. Grown and hand made in the UK

A beautifully hand crafted corn dolly created by a genuine cottage industry in England.

£15.60