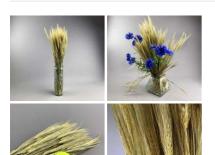

# Wheat, approx. 66 cm tall by 10 cm wide dried cereal bundle

Wheat bundles come dried with the corn head fully

£10.20 (£8.50 + VAT)

## Wheat Bearded, approx. 66 cm tall by 20 cm wide dried cereal bundle

Bearded wheat bundles come dried with the corn head fully intact.

£11.40 (£9.50 + VAT)

Twisted Spar Bundle, 25 per bundle. Approx 1' long by 6" diameter

# Oats, approx. 79 cm tall x 20 cm wide dried cereal bunch, indigenous, UK grown

A bunch of English dried Oats.

£8.40 (£7.00 + VAT)