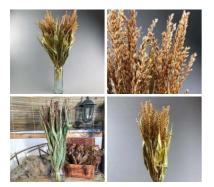

## Setaria, approx. 79 cm long by 10 cm wide dried bunch

Bunch of English dried Setaria.

£10.80

# Phalaris, approx 65 cm long by 10 cm wide

Bunch of English dried Phalaris.

£12.00 (£10.00 + VAT)

# Oats, approx. 79 cm tall x 20 cm wide dried cereal bunch, indigenous, UK grown

A bunch of English dried Oats.

£8.40 (£7.00 + VAT)