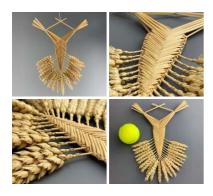

# Corn Doll, Mordiford Heart, approx. 30 cm by 15 cm. Grown and hand made in the UK

A beautifully hand crafted corn dolly created by a genuine cottage industry in England.

£18.00 (£15.00 + VAT)