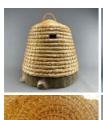

### Banana Leaf Bee Skep

Traditionally shaped bee skeps made from natural materials.

£87.60