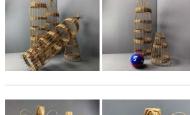

# Woven Gabion, craftsman made in willow or hazel. Other sizes available to order

Woven gabion, strong full construction.

- > Willow
- > Hazel

£214.80 (£179.00 + VAT)