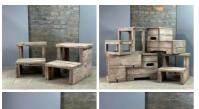

# Pampas Grass - Tan Brush x 5 stems, 1m long dried bunch.

Sold per five stems. Great for interesting shape and textures.

£14.64

Vintage Wooden Storage Crates - RENTAL ONLY

Week One rental cost (each) -

£9.60 (£8.00 + VAT)

# Vintage Fruit and Vegetable Crates (216 available) - RENTAL ONLY

Week One rental cost (each) -

£9.60 (£8.00 + VAT)