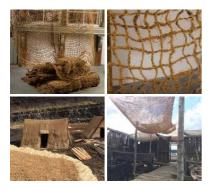

# Coir Netting Bundle, 2 m x 25 m long, ideal for camouflaging large areas

Very rustic material. Ideal for camouflaging large areas like roads and buildings.

> £114.00 (£95.00 + VAT)

Page 36 of 44

Willow Weavers Workshop - RENTAL ONLY Week One Rental -

£420.00 (£350.00 + VAT)

Straw Bee Skeps x6, Skep Table, Bee Skep Bases x2 and Bee Smoker - RENTAL ONLY Week One Rental -

£216.00 (£180.00 + VAT)

Double Animal Pen - x7 Chestnut Sheep Hurdles, Hay Net, Wooden Trough, Wooden Hay Fork, Thatched Shelter, Loose Straw (3 Sets Available) - RENTAL ONLY