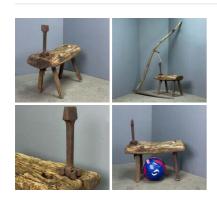

Scythe Sharpening Bench - RENTAL ONLY Week One rental cost (each) -

£60.00 (£50.00 + VAT)

Week One rental cost -

£96.00 (£80.00 + VAT)

Strip Wood Crate (2 available) - RENTAL ONLY Week One rental cost (each) -

£14.40 (£12.00 + VAT)

£42.00 (£35.00 + VAT)

Old Trestle - RENTAL ONLY Week One rental cost -

Miniature Pony Mounting Block (5 available) -**RENTAL ONLY** 

Week One rental cost (each) -

£48.00 (£40.00 + VAT)

Rustic Table (x6 available) - RENTAL ONLY Week One rental cost (each) -

£96.00 (£80.00 + VAT)

Strip Wood Basket - RENTAL ONLY Week One rental cost -

£30.00 (£25.00 + VAT)

Stools Group (Set of 3) - RENTAL ONLY Week One rental cost -