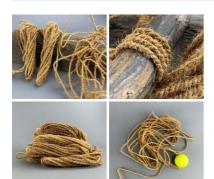

# Hemp Rope, 12, 18, 24 or 32 mm diameter available. Natural wound rope

Natural Rope made from Hemp in a variety of diameters.

£3.32 (£2.77 + VAT)

# Cotton Rope, 12, 18, 24 or 32 mm diameter available. Natural wound rope

Natural Rope made from cotton in a variety of Diameters.

£2.52 (£2.10 + VAT)

- > 12mm x 1m
- > 18mm x 1m
- > 24mm x 1m
- > 32mm x 110m