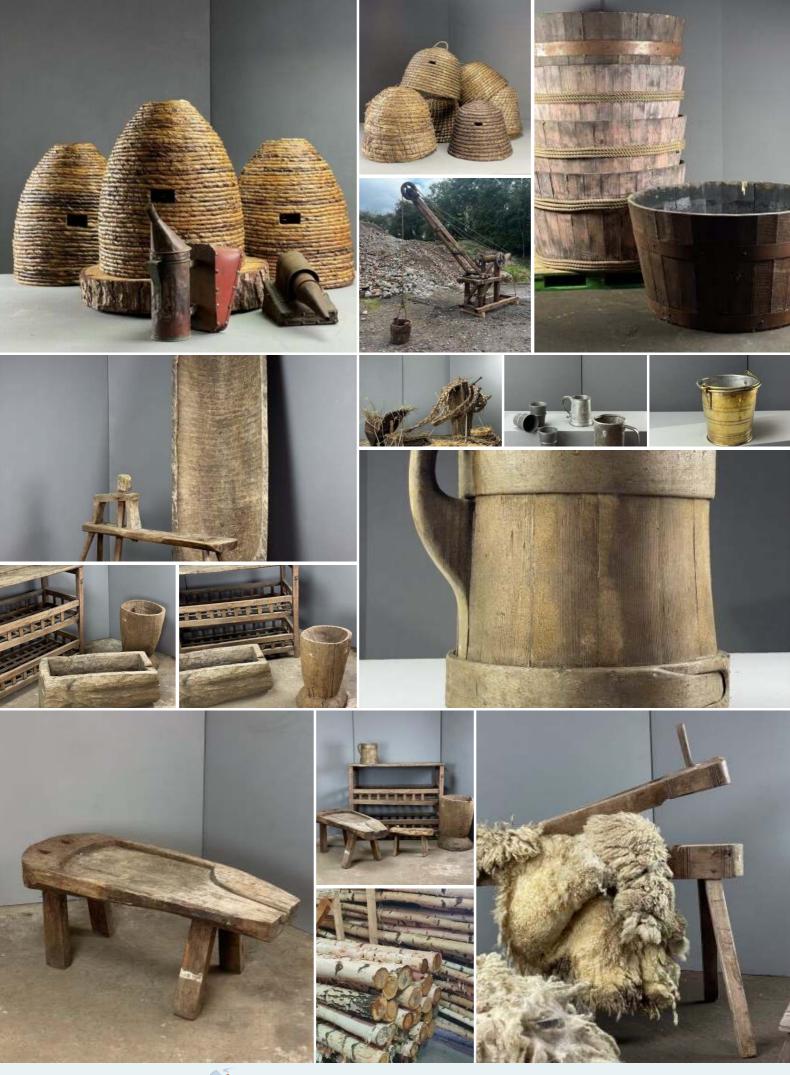

# Agricultural & Farming

Banana Leaf Bee Skep - RENTAL ONLY Week One rental cost (each) -

£30.00 (£25.00 + VAT)

Straw Bee Skep (Aged) - RENTAL ONLY Week One rental cost (each) -

£30.00 (£25.00 + VAT)

Giant Half Whiskey Barrel - RENTAL ONLY Rental, Week one (per Barrel)-

£90.00 (£75.00 + VAT)

Wooden Hoist - RENTAL ONLY Week One Rental -

£420.00 (£350.00 + VAT)

Large Hand Carved Trough - RENTAL ONLY Week One Rental -

£180.00 (£150.00 + VAT)

Rush Twine Plaiting Stump - RENTAL ONLY Week One Rental (Set) -

£240.00 (£200.00 + VAT)

Pewter Drinking Vessel Collection (x5) - RENTAL **ONLY** 

 $\underset{(\text{£40.00 + VAT})}{\pounds 48.00}$ 

Week One rental cost (set of 5) -

Brass Bucket with Swing Handle - RENTAL **ONLY** 

£24.00 (£20.00 + VAT)

Week One rental cost -

Large Wooden Tankard - RENTAL ONLY

£36.00 (£30.00 + VAT)

Week One rental cost -

Heavy Hand Carved Wooden Trough - RENTAL ONLY

Week One Rental -

£96.00 (£80.00 + VAT)

Heavy Wooden Mortar - RENTAL ONLY Week One Rental -

 $\underset{(\text{£}100.00 + \text{VAT})}{\pounds120.00}$ 

Heavy Farm Working Bench - RENTAL ONLY Week One Rental -

 $\underset{(\text{£80.00 + VAT})}{\text{£96.00}}$ 

Hay Manger Farmhouse Rack - RENTAL ONLY Week One Rental -

£240.00 (£200.00 + VAT)

Raw Whole Fleece

Whole Fleece, trimmed. Ideal for market/ farm dressing.

£42.00 (£35.00 + VAT)

Silver Birch Poles With Bark, Various Diameter's x 2.4 meters long. Kiln dried, Clean. Please call or message us for available sizes.

# Vintage Milk Churn - RENTAL ONLY

Week One rental cost (each) -

£42.00 (£35.00 + VAT)

# Large Wooden Flasks - RENTAL ONLY

Week One rental cost (each) -

£24.00 (£20.00 + VAT)

Bee Skep Table (x4 available) - RENTAL ONLY Week One Rental -

£96.00 (£80.00 + VAT)

Greenwood Lathe - RENTAL ONLY Week One rental cost (each) -

 $\underset{(\texttt{£}90.00\,+\,\text{VAT})}{\pounds 108.00}$ 

Lobster Pots, Vintage Style - RENTAL ONLY Week One rental cost - (each)

 $\underset{(\texttt{£}12.00\,+\,\texttt{VAT})}{\texttt{£}14.40}$ 

Wheel Wrights Workshop - RENTAL ONLY Week One Rental -

£420.00 (£350.00 + VAT)

Carrying Troughs - RENTAL ONLY Week One Rental Cost (Pair) -

£54.00 (£45.00 + VAT)

Mechanised Seed Spreader - RENTAL ONLY Week One rental cost (each) -

 $\underset{(\text{£45.00 + VAT})}{\pounds 54.00}$ 

Vintage Fruit Press - RENTAL ONLY Week One rental cost (each) -

£180.00 (£150.00 + VAT)

Faster-Peasant Bamboo Baskets - RENTAL **ONLY** 

 $\underset{(\text{£45.00 + VAT})}{\pounds 54.00}$ 

Week One Rental (pair) -

Medieval Crop Harrow Sled - RENTAL ONLY

Week One rental cost (each) -

 $\underset{(\text{£75.00 + VAT})}{\text{£90.00}}$ 

Pioneers Wooden Backpack Frames (3 available) - RENTAL ONLY

Week One rental cost (per back pack) -

£30.00 (£25.00 + VAT)