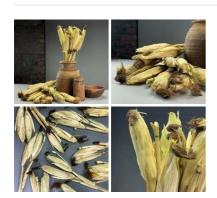

Dried Maize Heads still naturally wrapped in their outer leaves.

£15.00 (£12.50 + VAT)

Curved, Meandering & Distorted Wood. Various Sizes & Diameters Available. Grown in the UK.

Various un-straight sizes & lenghts often in stock.