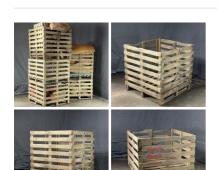

# Large Wooden Crate - RENTAL ONLY

Week One rental cost (each) -

£30.00 (£25.00 + VAT)