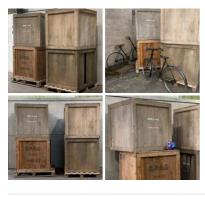

# Large Wooden Crate - RENTAL ONLY

Week One rental cost (each) -

£30.00 (£25.00 + VAT)