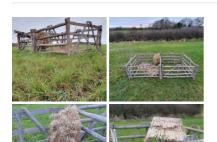

# Sheep Hurdle Split Chestnut, approx. 6' (1.8 m) wide x 4' (1.2 m) high. Craftsman made from coppiced chestnut

Beautifully made traditional cleft and sawn chestnut sheep hurdles.

£150.00 (£125.00 + VAT)

Willow Weavers Workshop - RENTAL ONLY Week One Rental -

£420.00 (£350.00 + VAT)

Straw Bee Skeps x6, Skep Table, Bee Skep Bases x2 and Bee Smoker - RENTAL ONLY Week One Rental -

£216.00 (£180.00 + VAT)

Double Animal Pen - x7 Chestnut Sheep Hurdles, Hay Net, Wooden Trough, Wooden Hay Fork, Thatched Shelter, Loose Straw (3 Sets Available) - RENTAL ONLY

£300.00 (£250.00 + VAT)

Week One Rental -