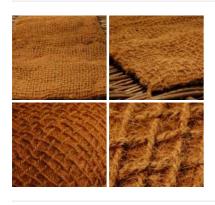

# Vintage Wool Fleece x 1kg

Wool Fleece with vintage colours. Ideal for market/ farm dressing. Supplied in 1kg bag approx.

£66.00 (£55.00 + VAT)

Stuffed Coir Net Sack, approx. 2 m long x 80 cm wide x approx 12 cm height. Ideal baggage/cart dressing