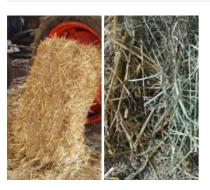

Bundle of thatching spars.

£29.40 (£24.50 + VAT)

Straw/Hay Bales, approx. 90 cm long by 60 cm wide by 35 cm tall. Natural, dried compressed animal feed or bedding

Integral in any farm set.

MATERIAL OPTIONS

- > Straw
- > HAY

£16.20 (£13.50 + VAT)

Straw Bundle, approx. 1-1.5 m tall by 40 cm diameter. Complete with ears, 90% of corn removed. Natural, dried, UK grown cereal crop

Most commonly used thatching material. Yellow ochre when new, but will take a dark wash to age.