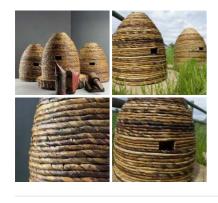

### Banana Leaf Bee Skep

Traditionally shaped bee skeps made from natural materials.

£87.60

# Straw Bee Skep, approx. 16"(42 cm) diameter x 13" (33 cm) high plus handle and cut out bee

Traditional bee skeps crafted from cane and straw to a centuries old design.

£81.60 (£68.00 + VAT)