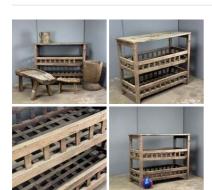

£120.00 (£100.00 + VAT)

Heavy Farm Working Bench - RENTAL ONLY Week One Rental -

£96.00 (£80.00 + VAT)

Hay Manger Farmhouse Rack - RENTAL ONLY Week One Rental -

 $\underset{(\text{£200.00 + VAT})}{\pounds240.00}$ 