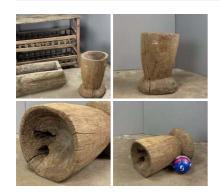

Colossal Carpet Bags (2 available) - RENTAL **ONLY** 

£114.00 (£95.00 + VAT)

Week One rental cost (each) -

Heavy Hand Carved Wooden Trough - RENTAL **ONLY** 

Week One Rental -

£96.00

Heavy Wooden Mortar - RENTAL ONLY Week One Rental -

£120.00 (£100.00 + VAT)

Heavy Farm Working Bench - RENTAL ONLY Week One Rental -

£96.00 (£80.00 + VAT)

Hay Manger Farmhouse Rack - RENTAL ONLY Week One Rental -

 $\underset{(\text{£200.00 + VAT})}{\pounds240.00}$ 