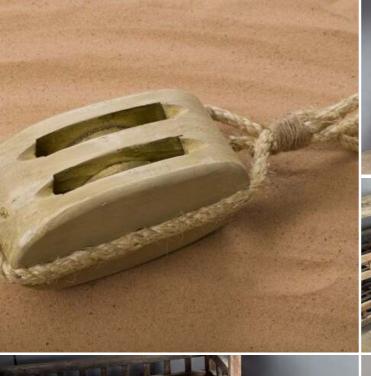

# Carts, Carriage, Trucks, Trollies & Cars

Wooden Double Pulley Block prop x13 - RENTAL

£9.60 (£8.00 + VAT)

Week One rental cost -

Large Hand Carved Trough - RENTAL ONLY Week One Rental -

£180.00 (£150.00 + VAT)