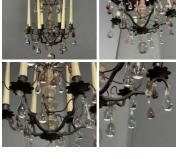

## Glass Droplet Candelabra Chandelier - RENTAL ONLY

Week One rental cost -

Medieval Fencing Panel, approx. 4'6" (1.4 m) high, 6' (1.8 m) wide. Craftsman made and aged (50 available) - RENTAL ONLY Week one Rental (per 6 foot panel)