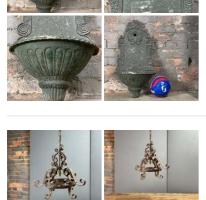

# **DRANDON** THATCHERS Contact@brandonthatchers.co.uk

|                                                   | Rusted Weather Vane - RENTAL ONLY<br>Week One rental cost -                       | £96.00<br>(£80.00 + VAT)   |
|---------------------------------------------------|-----------------------------------------------------------------------------------|----------------------------|
|                                                   | Hebe Goddess of Youth Statue - RENTAL ONLY<br>Week One rental cost (EACH) -       | £120.00<br>(£100.00 + VAT) |
| INCOMPANY AND | Rustic Painted Noticeboard - RENTAL ONLY<br>Week One rental cost -                | £120.00<br>(£100.00 + VAT) |
|                                                   | Ornamental Cast Iron Drinking Fountain -<br>RENTAL ONLY<br>Week One rental cost - | £96.00<br>(£80.00 + VAT)   |

Wooden Entrance Doors - RENTAL ONLY Week One rental cost (pair) -

£48.00 (£40.00 + VAT)

**Double Gated Entranceway - RENTAL ONLY** Week One rental cost (pair) -

| Castle Chandelier, Blacksmith Made - RENTAL |
|---------------------------------------------|
| ONLY                                        |
| Week One rental cost -                      |