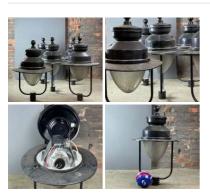

Rustic Hanging Lamp - RENTAL ONLY

Week One rental cost -

| Vintage Iron Railing   | s - RENTAL ONLY |
|------------------------|-----------------|
| Week One rental cost - |                 |

£60.00 (£50.00 + VAT)