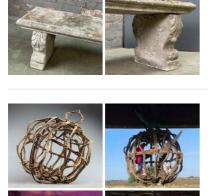

### Woven Vine Ball, approx. 12 - 16" (30 or 40 cm) diameter available natural product

Woven from vines these are great for interesting shape and textures evocative of Africa and India-...

#### SIZE OPTIONS

> 30 CM - Natural Brown

> 40 CM - Natural Brown