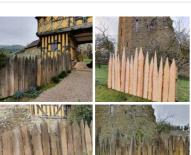

## Glass Droplet Candelabra Chandelier - RENTAL ONLY

Week One rental cost -

Medieval Fencing Panel, approx. 4'6" (1.4 m) high, 6' (1.8 m) wide. Craftsman made and aged (50 available) - RENTAL ONLY Week one Rental (per 6 foot panel)