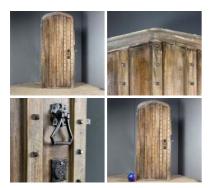

Medieval Wooden Door - RENTAL ONLY Week One rental cost -

FROM

£54.00 (£45.00 + VAT)