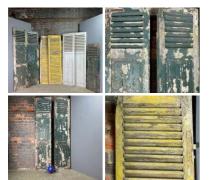

£18.00 (£15.00 + VAT)

> FROM £24.00

(£20.00 + VAT)

£60.00

(£50.00 + VAT)

£60.00

(£50.00 + VAT)

| Rustic Wooden | Shutters - | RENTAL | ONLY |
|---------------|------------|--------|------|

Week One rental cost (Pair) -