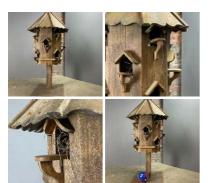

#### COLOUR OPTIONS

- > Yellow
- > Light Blue
- > Green
- > Green Short

Vintage Street Lamps (5 available) - RENTAL ONLY Week One rental cost (EACH) -

Rustic Wooden Dove Cote - RENTAL ONLY Week One rental cost -