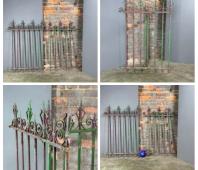

Rustic Hanging Lamp - RENTAL ONLY

Week One rental cost -

| Vintage Iron Railing   | s - RENTAL ONLY |
|------------------------|-----------------|
| Week One rental cost - |                 |

£60.00 (£50.00 + VAT)