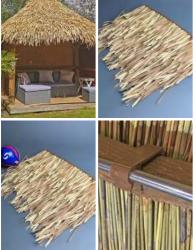

## Thatch Tile - Palm Leaf Artificial/ Synthetic. Direct replacement & DIY fitting, gazebo, tiki/ beach bar, cabana. 80 cm long

FROM £58.20 (£48.50 + VAT)

> FROM £21.60

(£18.00 + VAT)

£22.80

(£19.00 + VAT)

- TILE TYPE OPTIONS > Thatch Tile - Palm Leaf Artificial/Synthetic
  - > Top Cone Palm Leaf Artificial/Synthetic
  - > End Cap 1/2 Top Cone Palm Leaf Artificial/Synthetic
  - > Corner Tile Palm Leaf Artifical/Synthetic
  - > Ridge Centre Moulding 2 M Long
  - > Ridge End Moulding 2 M Long