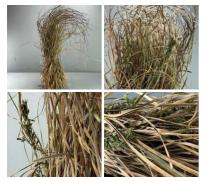

Straw Bundle, approx. 1-1.5 m tall by 40 cm diameter. Complete with ears, 90% of corn removed. Natural, dried, UK grown cereal crop Most commonly used thatching material. Yellow ochre when new, but will take a dark wash to age.

£24.00 (£20.00 + VAT)

Sedge Bundle, approx. 1 m plus tall by 30 cm wide. Natural, dried, thatching material Long grassy material commonly grown in marsh land. Ideal for set dressing.

£19.20 (£16.00 + VAT)