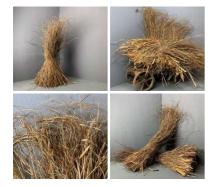

## Sedge and Wild Bog Myrtle Bundle, approx. 1 m plus tall by 30 cm wide. Natural, dried, thatching material

Long grassy material commonly grown in marsh land. Ideal for set dressing.