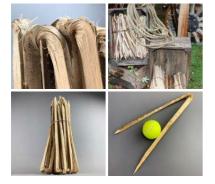

Straw Bundle, approx. 1-1.5 m tall by 40 cm diameter. Complete with ears, 90% of corn removed. Natural, dried, UK grown cereal crop Most commonly used thatching material. Yellow ochre when new, but will take a dark wash to age.