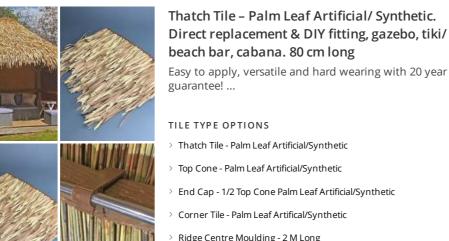

## Thatch Tile - Palm Leaf Artificial/ Synthetic. Direct replacement & DIY fitting, gazebo, tiki/ beach bar, cabana. 80 cm long

FROM £58.20 (£48.50 + VAT)

> FROM £21.60

(£18.00 + VAT)

£22.80

(£19.00 + VAT)

- TILE TYPE OPTIONS > Thatch Tile - Palm Leaf Artificial/Synthetic
  - > Top Cone Palm Leaf Artificial/Synthetic
  - > End Cap 1/2 Top Cone Palm Leaf Artificial/Synthetic
  - > Corner Tile Palm Leaf Artifical/Synthetic
  - > Ridge Centre Moulding 2 M Long
  - > Ridge End Moulding 2 M Long