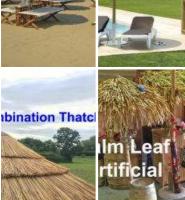

#### SIZE AND THATCH MATERIAL OPTIONS

- > 1.5 m Cape Reed Finish
- 1.5 m Combination Finish
- > 1.5 m Palm Leaf Finish
- > 1.5 m Grass Thatch Finish
- > 2 m Cape Reed Finish
- > 2 m Combination Thatch Finish
- > 2 m Palm Leaf Finish
- > 2 m Grass Thatch Finish
- > Parasol Base plate

## Thatch Tile - Palm Leaf Artificial/ Synthetic. Direct replacement & DIY fitting, gazebo, tiki/ beach bar, cabana. 80 cm long

FROM £58.20 (£48.50 + VAT)

> FROM £21.60

(£18.00 + VAT)

£22.80

(£19.00 + VAT)