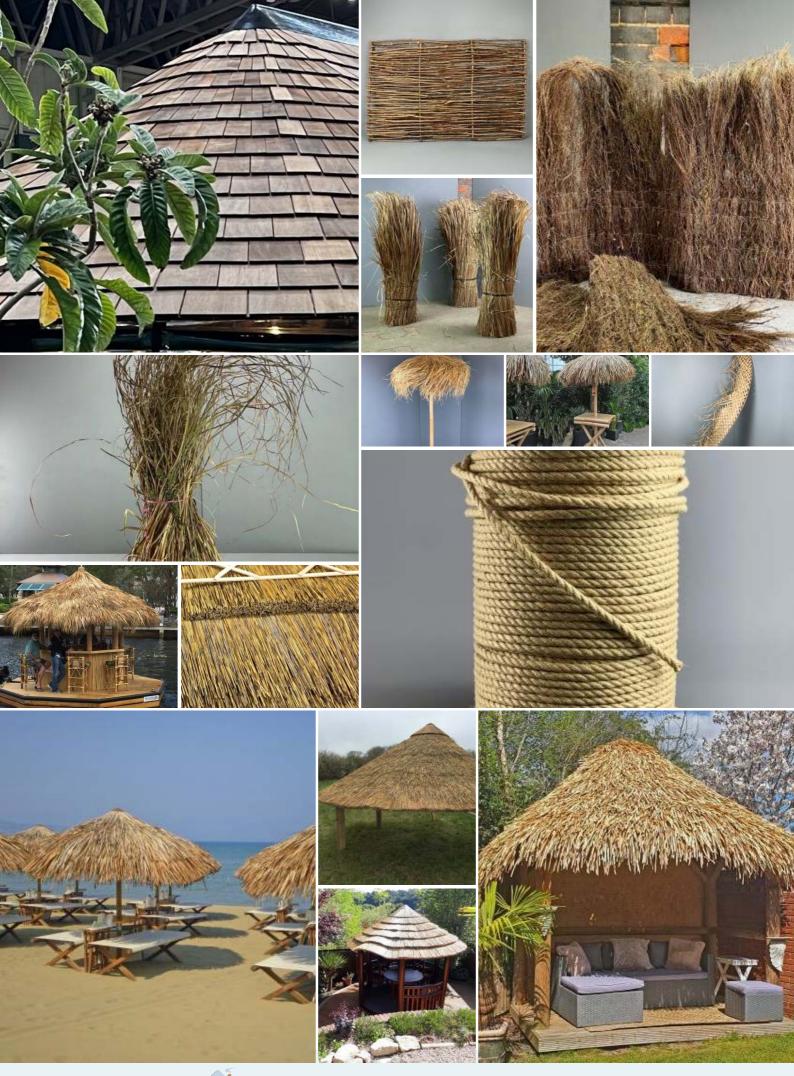

## Red Cedar Shingles for Replacement & DIY

Fitting

A flexible, long lasting, easy to apply and natural shingle

- SHINGLE TYPE OPTIONS
- > Grade 1 Shingle Pack
- > Grade 4 Shingle Pack
- > Ridge Shingle Pack
- > 31mm Stainless Steel Nails
- > 41 mm Ridge Stainless Steel Nail