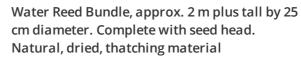

## Water Reed Panels, 1 m x 2 m. Approx. 3 cm thick. Easy to fit

Rustic panel constructed from compressed water reed and bound with wire.

Twisted Spar Bundle, 25 per bundle. Approx 1' long by 6" diameter Bundle of thatching spars.