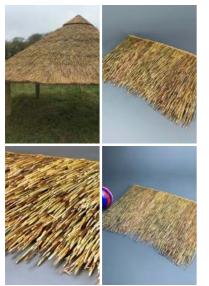

## Thatch Tile - Smooth Natural Tile. Direct replacement & DIY fitting, gazebo, tiki/beach bar, cabana. 80 cm long by 45 cm tall

A flexible, long lasting, easy to apply and natural tile.

- TILE TYPE OPTIONS
- > Thatch Tile Smooth
- > Eve Tile Smooth 1" / 25 mm Thick
- > Top Cone Smooth
- > Ridge Tile (flexible) Cape Reed
- > Ridge End Moulding 1.2m Long
- > Ridge Centre Molding 2m Long
- > Ridge End Cap

## Thatch Tile - Cape Reed Natural. Direct replacement & DIY fitting, gazebo, tiki/beach bar, cabana. 80 cm long by 45 cm tall

A flexible, long lasting, easy to apply and natural tile.

- TILE TYPE OPTIONS
- > Thatch Tile Cape Reed
- > Top Cone Cape Reed
- > Top Cone Base Tile Cape Reed
- > Ridge Tile (flexible) Cape Reed
- > Ridge End Cap Cape Reed
- > Corner Tile Cape Reed
- > Ridge End Moulding 1.2 m Long
- > Ridge Centre Moulding 2 m Long