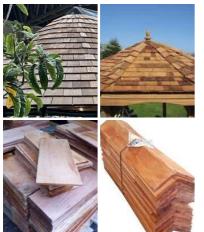

#### Hazel Hurdle Panel, approx. 6' (1.8 m) wide x 4' (1.2 m) Craftsman made from coppiced hazel Traditional rustic fence panels - Good for wattle and daub.

£81.60 (£68.00 + VAT)

| Heather Tile, natural, dried material             |
|---------------------------------------------------|
| Cut heather, natural tiles with a twiggy texture. |