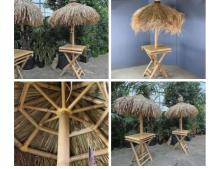

#### Thatched Parasol with Bamboo Pole. Grass thatched parasol and bamboo pole.

£19.20 (£16.00 + VAT)

Thatched Parasol with Bamboo Table Fold away table with matching bamboo grass thatched parasol and pole.

#### Ash Crosses Strips, approx 1.2 m long (bundle of 20)

£12.00 (£10.00 + VAT)

£81.60

(£68.00 + VAT)

Bundle of 20 ash strips for decorative work on the ridge of thatch roof.

FROM £144.00 (£120.00 + VAT)

Beautiful thatched beach parasol available in any of our finishes.

#### SIZE AND THATCH MATERIAL OPTIONS

- > 1.5 m Cape Reed Finish
- 1.5 m Combination Finish
- > 1.5 m Palm Leaf Finish
- > 1.5 m Grass Thatch Finish
- > 2 m Cape Reed Finish
- > 2 m Combination Thatch Finish
- > 2 m Palm Leaf Finish
- > 2 m Grass Thatch Finish
- > Parasol Base plate

### Gazebo Roof Frame. DIY kit suitable for our thatch tile range and thatch rolls

Galvanized metal roof frame ideal for DIY garden gazebo, summerhouse projects, Tiki bars etc.

Fire Retardant, suitable for organic materials. Skin friendly. UV and water resistant for outdoor use. Spray, paint or dip application. Flametec D.