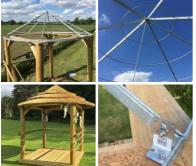

### Gazebo Roof Frame. DIY kit suitable for our thatch tile range and thatch rolls

Galvanized metal roof frame ideal for DIY garden gazebo, summerhouse projects, Tiki bars etc.

Fire Retardant, suitable for organic materials. Skin friendly. UV and water resistant for outdoor use. Spray, paint or dip application. Flametec D.