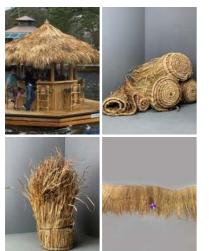

## Grass Thatch Roll - Stitched Top. Grass Thatch classic tiki bar/beach bar/cabana theming on a 4.5 m roll. Easy to fit.

A softer, easy to apply and natural grass tile.

- SELECT OPTIONS
- > Grass Thatch Roll Stitch Top
- > Grass Thatch Roll Stitch Top Fire Retarded

### Grass Thatch Roll/Fringe. Grass thatch - classic tiki bar/beach bar/cabana theming on a 4.5 m roll. Easy to fit.

A softer, easy to apply and natural grass tile.

Palm/Banana Leaf Thatch Roll, approx. 4.5 m long by 55 cm tall - Classic tiki bar/beach bar/cabana theming. Easy to fit A flexible, long lasting, easy to apply and natural roll.

£78.00 (£65.00 + VAT)