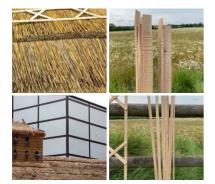

#### Ash Crosses Strips, approx 1.2 m long (bundle of 20)

£12.00 (£10.00 + VAT)

£81.60

(£68.00 + VAT)

Bundle of 20 ash strips for decorative work on the ridge of thatch roof.

FROM £144.00 (£120.00 + VAT)

Beautiful thatched beach parasol available in any of our finishes.

### Gazebo Roof Frame. DIY kit suitable for our thatch tile range and thatch rolls

Galvanized metal roof frame ideal for DIY garden gazebo, summerhouse projects, Tiki bars etc.

Fire Retardant, suitable for organic materials. Skin friendly. UV and water resistant for outdoor use. Spray, paint or dip application. Flametec D.