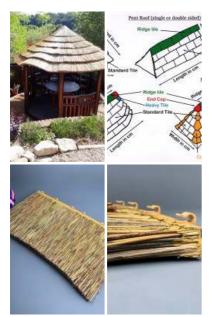

## Thatch Tile - Smooth Natural Tile. Direct replacement & DIY fitting, gazebo, tiki/beach bar, cabana. 80 cm long by 45 cm tall

A flexible, long lasting, easy to apply and natural tile.

- TILE TYPE OPTIONS
- > Thatch Tile Smooth
- > Eve Tile Smooth 1" / 25 mm Thick
- > Top Cone Smooth
- > Ridge Tile (flexible) Cape Reed
- > Ridge End Moulding 1.2m Long
- > Ridge Centre Molding 2m Long
- > Ridge End Cap

## Thatch Tile - Cape Reed Natural. Direct replacement & DIY fitting, gazebo, tiki/beach bar, cabana. 80 cm long by 45 cm tall

A flexible, long lasting, easy to apply and natural tile.

- TILE TYPE OPTIONS
- > Thatch Tile Cape Reed
- > Top Cone Cape Reed
- > Top Cone Base Tile Cape Reed
- > Ridge Tile (flexible) Cape Reed
- > Ridge End Cap Cape Reed
- > Corner Tile Cape Reed
- > Ridge End Moulding 1.2 m Long
- > Ridge Centre Moulding 2 m Long