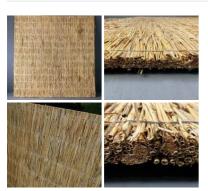

## Thatch Tile - Smooth Natural Tile. Direct replacement & DIY fitting, gazebo, tiki/beach bar, cabana. 80 cm long by 45 cm tall

A flexible, long lasting, easy to apply and natural tile.

- TILE TYPE OPTIONS
- > Thatch Tile Smooth
- > Eve Tile Smooth 1" / 25 mm Thick
- > Top Cone Smooth
- > Ridge Tile (flexible) Cape Reed
- > Ridge End Moulding 1.2m Long
- > Ridge Centre Molding 2m Long
- > Ridge End Cap

## Thatch Tile - Cape Reed Natural. Direct replacement & DIY fitting, gazebo, tiki/beach bar, cabana. 80 cm long by 45 cm tall

A flexible, long lasting, easy to apply and natural tile.

- TILE TYPE OPTIONS
- > Thatch Tile Cape Reed
- > Top Cone Cape Reed
- > Top Cone Base Tile Cape Reed
- > Ridge Tile (flexible) Cape Reed
- > Ridge End Cap Cape Reed
- > Corner Tile Cape Reed
- > Ridge End Moulding 1.2 m Long
- > Ridge Centre Moulding 2 m Long