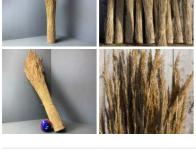

## Water Reed Panels, 1 m x 2 m. Approx. 3 cm thick. Easy to fit

Rustic panel constructed from compressed water reed and bound with wire.

Twisted Spar Bundle, 25 per bundle. Approx 1' long by 6" diameter Bundle of thatching spars.