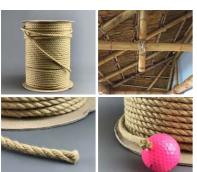

## Woven Banana leaf thatched panel approx. 2.7 m long by 55 cm tall - Classic tiki bar/beach bar/cabana theming. Easy to fit. Easy to apply and natural thatch tile.

Thatch Tile Fixing Rope x 10 m by 8 mm diameter, natural effect synthetic rope