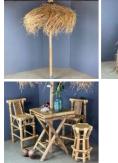

#### Thatched Parasol with Bamboo Pole. Grass thatched parasol and bamboo pole.

£19.20 (£16.00 + VAT)

Thatched Parasol with Bamboo Table Fold away table with matching bamboo grass thatched parasol and pole.

#### Ash Crosses Strips, approx 1.2 m long (bundle of 20)

£12.00 (£10.00 + VAT)

£81.60

(£68.00 + VAT)

Bundle of 20 ash strips for decorative work on the ridge of thatch roof.

FROM £144.00 (£120.00 + VAT)

Beautiful thatched beach parasol available in any of our finishes.

#### SIZE AND THATCH MATERIAL OPTIONS

- > 1.5 m Cape Reed Finish
- 1.5 m Combination Finish
- > 1.5 m Palm Leaf Finish
- > 1.5 m Grass Thatch Finish
- > 2 m Cape Reed Finish
- > 2 m Combination Thatch Finish
- > 2 m Palm Leaf Finish
- > 2 m Grass Thatch Finish
- > Parasol Base plate