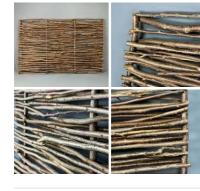

## Sedge and Wild Bog Myrtle Bundle, approx. 1 m plus tall by 30 cm wide. Natural, dried, thatching material

Long grassy material commonly grown in marsh land. Ideal for set dressing.

Straw Bundle, approx. 1-1.5 m tall by 40 cm diameter. Complete with ears, 90% of corn removed. Natural, dried, UK grown cereal crop Most commonly used thatching material. Yellow ochre when new, but will take a dark wash to age.

£24.00 (£20.00 + VAT)

Sedge Bundle, approx. 1 m plus tall by 30 cm wide. Natural, dried, thatching material Long grassy material commonly grown in marsh land. Ideal for set dressing.

£19.20 (£16.00 + VAT)