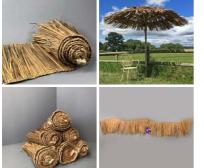

## Grass Thatch Roll - Stitched Top. Grass Thatch classic tiki bar/beach bar/cabana theming on a 4.5 m roll. Easy to fit.

A softer, easy to apply and natural grass tile.

- SELECT OPTIONS
- > Grass Thatch Roll Stitch Top
- > Grass Thatch Roll Stitch Top Fire Retarded

#### Thatched Parasol with Bamboo Pole. Grass thatched parasol and bamboo pole.

£19.20 (£16.00 + VAT)

Thatched Parasol with Bamboo Table Fold away table with matching bamboo grass thatched parasol and pole.

### Grass Thatch Roll/Fringe. Grass thatch - classic tiki bar/beach bar/cabana theming on a 4.5 m roll. Easy to fit.

A softer, easy to apply and natural grass tile.