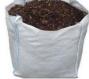

Firewood Logs, cut and split, approx. 9" by 5" pieces supplied in a 1.2 m cubed bag.

Chopped rustic Fireplace/Wood pile logs Ideal for wood piles, log stacks or fireplace baskets.

£252.00 (£210.00 + VAT)

# QUANTITY OPTIONS

- > Dumpy Bag- 1.2 m Cube
- > Small Bag (Approx 2kg)