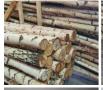

# Rustic Timbers/Wood

Silver Birch Poles With Bark, Various Diameter's x 2.4 meters long. Kiln dried, Clean. Please call or message us for available sizes.

Silver Birch Poles (2.4 meters) Clean & Kiln Dried.

# Silver Birch Poles With Bark, various diameters x 3.6 meters long. Kiln dried, Clean.

Silver Birch Poles (3.6 meters) Clean & Kiln Dried.

£62.40 (£52.00 + VAT)

- > Silver Birch 3" diameter
- > Silver Birch 4" diameter
- > Silver Birch 6" diameter