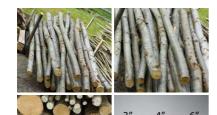

# Rustic Round Poles, Stripped of Bark. Various Diameters Available. 3.6 m length. Grown & logged in the UK

Custom lengths and diameters available.

£48.00

- > Small 21/2" 31/2"
- > Medium 3 ½" 4 ½"
- > Large 4 ½" 6 ½"

# Rustic Round Poles With Bark. Approx. dia. 3, 4, or 6". 3.6 m length. Grown & logged in the UK

Custom lengths and diameters available.

£28.80 (£24.00 + VAT)

- > Small 2 ½" 3 ½"
- > Medium 3 ½" 4 ½"
- > Large 4 ½" 6 ½"