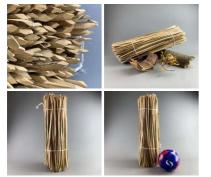

# Ash Crosses Strips, approx 1.2 m long (bundle

Bundle of 20 ash strips for decorative work on the ridge of thatch roof.

£12.00 (£10.00 + VAT)

Split Hazel/Thatching Spar Bundle, approx. 70cm long with 100 piece. Natural coppiced and hand worked timber

Bundle of straight spars.

£67.20

# Twisted Spar Bundle, 25 per bundle. Approx 1' long by 6" diameter

Bundle of thatching spars.

£29.40 (£24.50 + VAT)