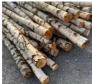

# Rustic Round Poles, Stripped of Bark. Various Diameters Available. 3.6 m length. Grown & logged in the UK

Custom lengths and diameters available.

£48.00

- > Small 21/2" 31/2"
- > Medium 3 ½" 4 ½"
- > Large 4 ½" 6 ½"

# Rustic Round Poles With Bark. Approx. dia. 3, 4, or 6". 3.6 m length. Grown & logged in the UK

Custom lengths and diameters available.

£28.80 (£24.00 + VAT)

- > Small 2 ½" 3 ½"
- > Medium 3 ½" 4 ½"
- > Large 4 ½" 6 ½"