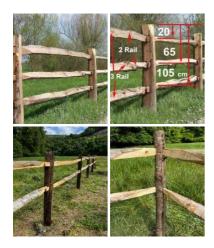

£16.80 (£14.00 + VAT)

Moss Vine, approx. 120 cm long, posable with wired stems, artificial

£38.40 (£32.00 + VAT)

Cleft Split Chestnut Post & Rail Fencing, with 2 or 3 mortice posts

TYPE OPTIONS

- > 2.9 m Chestnut Rail
- > 2 Rail Chestnut End Post 2m Tall
- > 2 Rail Chestnut Middle Post 2m Tall
- > 2 Rail Chestnut Corner Post 2m Tall
- > 3 Rail Chestnut End Post 2m Tall
- > 3 Rail Chestnut Middle Post 2m Tall
- > 3 Rail Chestnut Corner Post 2m Tall