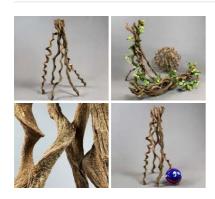

£38.40 (£32.00 + VAT)

Gnarly Grape Vine Trunk/Stump/Root.

Harvested Grape Vine Trunks/stumps/roots.

£11.76

Hazel Hurdle Panel, approx. 6' (1.8 m) wide x 4' (1.2 m) Craftsman made from coppiced hazel

Traditional rustic fence panels - Good for wattle and daub.

# Crazy Corkscrew Vine, in 1m length

These twisted Liana vines are a solid 'wooden' vine sold per 1m length

£22.92 (£19.10 + VAT)

# Woven Vine Ball, approx. 12 - 16" (30 or 40 cm) diameter available natural product

Woven from vines these are great for interesting shape and textures evocative of Africa and India-...

£54.00 (£45.00 + VAT)

# Contorted Willow x 10 stems, approx. mixture 1.2 m to 2.2 m tall. Natural, dried.

Twisty structural willow whips add a spooky element to any greens! ...

£21.60 (£18.00 + VAT)