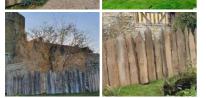

Medieval Fencing Panel, approx. 4'6" (1.4 m) high, 6' (1.8 m) wide. Craftsman made and

Rustic rustic fence panels - Prefect for theming and set dressing.

£70.80

# Chestnut Pale Fence Roll, approx. 5 m wide x 1.2 m high width wire binders. Natural festival/event fencing/barriers

Handmade split chestnut pale fencing. Wired together with galvanised wire.

£114.00 (£95.00 + VAT)