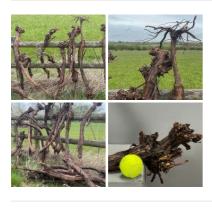

# Hazel Hurdle, approx. 6' (1.8 m) wide with heights from 1' (30 cm) to 6' (1.8 m). Craftsman made from coppiced hazel

Traditional rustic fence panels - Will hammer in to soft ground. Good for wattle and daub.

£67.20 (£56.00 + VAT)

- > 6' Wide by 4' tall
- > 6' Wide by 5' tall
- > 6' Wide by 6' tall
- > 6' Wide by 3'10"