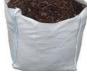

# Wood Shavings Ground Dressing, Approx 2kg

Dried wood shavings perfect for dressing wood sheds, carpentry scenes or farm yards.

£15.00 (£12.50 + VAT)

# QUANTITY OPTIONS

- > Dumpy Bag- 1.2 m Cube
- > Small Bag (Approx 2kg)