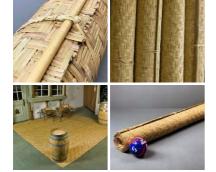

# Bamboo Pole, 30 to 140 mm diameter by 4 m

Bamboo Poles. Ideal for the construction of beach bars, shacks etc. Strong and light weight .

- > 30 50 MM
- > 50 100 MM
- > 100 140 MM

Flame Twig, Approx. 2 m Tall with a 40 cm Spread. Statement Natural Dried Floral Deco  $\underset{(\text{£}15.00 + \text{VAT})}{\pounds 18.00}$ 