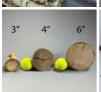

# Silver Birch Poles With Bark, various diameters x 3.6 meters long. Kiln dried, Clean.

Silver Birch Poles (3.6 meters) Clean & Kiln Dried.

£62.40 (£52.00 + VAT)

- > Silver Birch 3" diameter
- > Silver Birch 4" diameter
- > Silver Birch 6" diameter

# Machined Round Poles, 3, 4 & 6" diameter, treated

Machined round pole with bark removed. Treated with preservative.

£45.60 (£38.00 + VAT)

#### DIAMETER OPTIONS

- > 3" (75mm)
- > 4"(100mm)
- > 6"(150mm)