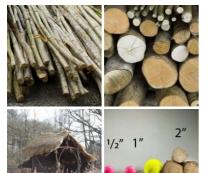

# Rustic Round Poles, Stripped of Bark. Various Diameters Available. 3.6 m length. Grown & logged in the UK

Custom lengths and diameters available.

£48.00

- > Small 21/2" 31/2"
- > Medium 3 ½" 4 ½"
- > Large 4 ½" 6 ½"

# Rustic Round Poles With Bark. Approx. dia. 3, 4, or 6". 3.6 m length. Grown & logged in the UK

Custom lengths and diameters available.

£28.80 (£24.00 + VAT)

- > Small 2 ½" 3 ½"
- > Medium 3 ½" 4 ½"
- > Large 4 ½" 6 ½"