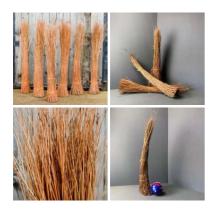

# Contorted Willow x 10 stems, approx. mixture 1.2 m to 2.2 m tall. Natural, dried.

Twisty structural willow whips add a spooky element to any greens! ...

£21.60 (£18.00 + VAT)