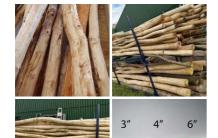

# Rustic Timbers/Wood

Silver Birch Poles With Bark, Various Diameter's x 2.4 meters long. Kiln dried, Clean. Please call or message us for available sizes.

Silver Birch Poles (2.4 meters) Clean & Kiln Dried.

# Silver Birch Poles With Bark, various diameters x 3.6 meters long. Kiln dried, Clean.

Silver Birch Poles (3.6 meters) Clean & Kiln Dried.

£62.40 (£52.00 + VAT)

- > Silver Birch 3" diameter
- > Silver Birch 4" diameter
- > Silver Birch 6" diameter

# Machined Round Poles, 3, 4 & 6" diameter, treated

Machined round pole with bark removed. Treated with preservative.

£45.60 (£38.00 + VAT)

#### DIAMETER OPTIONS

- > 3" (75mm)
- > 4"(100mm)
- > 6"(150mm)