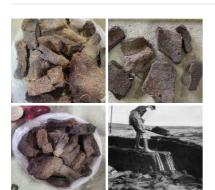

# Hand Cut Peat Fire Wood, in 12 kg bags

For century's Peat was used as a fuel across Scotland, Ireland and wales as well as European and...

£42.00 (£35.00 + VAT)

Green Willow Bundle - Mixed Size Bundles. Natural, dried weaving material