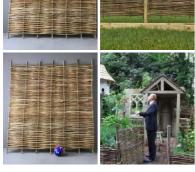

# Willow Woven Hurdle, approx. 6' (1.8 m) wide with heights from 3' (1.2 m) to 6' (1.8 m). Craftsman made from coppiced willow

Traditional agricultural fence panels produced from woven strips of Willow.

£67.20 (£56.00 + VAT)

- > 3' x 6'
- > 6' x 6'