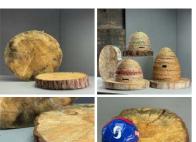

# Bee Skep Base, slice of tree trunk approx. 2' diameter by 3" deep

Ideal natural base to any of our Bee Skeps. Slice of tree trunk approx. 60 cm (2") diameter x 7.5 cm (3") deep.

£30.00 (£25.00 + VAT)