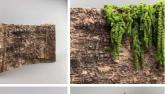

# Cork Bark Bundle, approx 16" long by 10" wide of approx 8 pieces. Great texture & shape

Great for interesting shape and texture. Can be used as cladding and covering areas.

£66.00 (£55.00 + VAT)

# Silver Birch Bark Bundle, 5 piece, textured cladding 55cm x 30cm

Great for interesting shape and texture. Can be used as cladding and covering areas.

£36.00 (£30.00 + VAT)

£150.00 (£125.00 + VAT)

## Birch Bark Bundle, 5 piece, approx. 40 cm x 15 cm. Natural rustic texture

Great for interesting shape and texture - put them in Vases/Baskets or hanging for Market Stalls...

£30.00 (£25.00 + VAT)