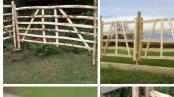

Medieval Fencing Panel, approx. 4'6" (1.4 m) high, 6' (1.8 m) wide. Craftsman made and

Rustic rustic fence panels - Prefect for theming and set dressing.

£70.80

# Sheep Hurdle Split Chestnut, approx. 6' (1.8 m) wide x 4' (1.2 m) high. Craftsman made from coppiced chestnut

Beautifully made traditional cleft and sawn chestnut sheep hurdles.