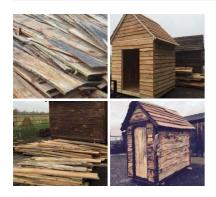

Medieval Fencing Panel, approx. 4'6" (1.4 m) high, 6' (1.8 m) wide. Craftsman made and

Rustic rustic fence panels - Prefect for theming and set dressing.

£70.80

# Sheep Hurdle Split Chestnut, approx. 6' (1.8 m) wide x 4' (1.2 m) high. Craftsman made from coppiced chestnut

Beautifully made traditional cleft and sawn chestnut sheep hurdles.