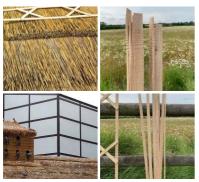

# Ash Crosses Strips, approx 1.2 m long (bundle

Bundle of 20 ash strips for decorative work on the ridge of thatch roof.

£12.00 (£10.00 + VAT)

Split Hazel/Thatching Spar Bundle, approx. 70cm long with 100 piece. Natural coppiced and hand worked timber

Bundle of straight spars.

£67.20

# Twisted Spar Bundle, 25 per bundle. Approx 1' long by 6" diameter

Bundle of thatching spars.

£29.40 (£24.50 + VAT)