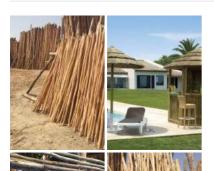

# Bamboo Pole, 30 to 140 mm diameter by 4 m

Bamboo Poles. Ideal for the construction of beach bars, shacks etc. Strong and light weight .

- > 30 50 MM
- > 50 100 MM
- > 100 140 MM

Flame Twig, Approx. 2 m Tall with a 40 cm Spread. Statement Natural Dried Floral Deco  $\underset{(\text{£}15.00 + \text{VAT})}{\pounds 18.00}$ 