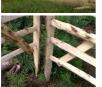

Medieval Fencing Panel, approx. 4'6" (1.4 m) high, 6' (1.8 m) wide. Craftsman made and

Rustic rustic fence panels - Prefect for theming and set dressing.

£70.80