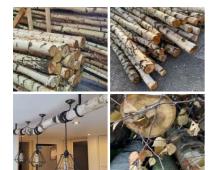

£81.60 (£68.00 + VAT)

Horsewhip Willow, Artificial Vine / Branch in Brown, 75 cm long, posable with wired stems, artificial

Twisted artificial vine with green moss highlights. Soft and bendable with a wire core for positioning.