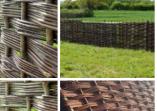

£38.40 (£32.00 + VAT)

Gnarly Grape Vine Trunk/Stump/Root.

Harvested Grape Vine Trunks/stumps/roots.

£11.76

Hazel Hurdle Panel, approx. 6' (1.8 m) wide x 4' (1.2 m) Craftsman made from coppiced hazel

Traditional rustic fence panels - Good for wattle and daub.

# Willow Woven Hurdle, approx. 6' (1.8 m) wide with heights from 3' (1.2 m) to 6' (1.8 m). Craftsman made from coppiced willow

Traditional agricultural fence panels produced from woven strips of Willow.

# Hazel Hurdle, approx. 6' (1.8 m) wide with heights from 1' (30 cm) to 6' (1.8 m). Craftsman made from coppiced hazel

Traditional rustic fence panels - Will hammer in to soft ground. Good for wattle and daub.