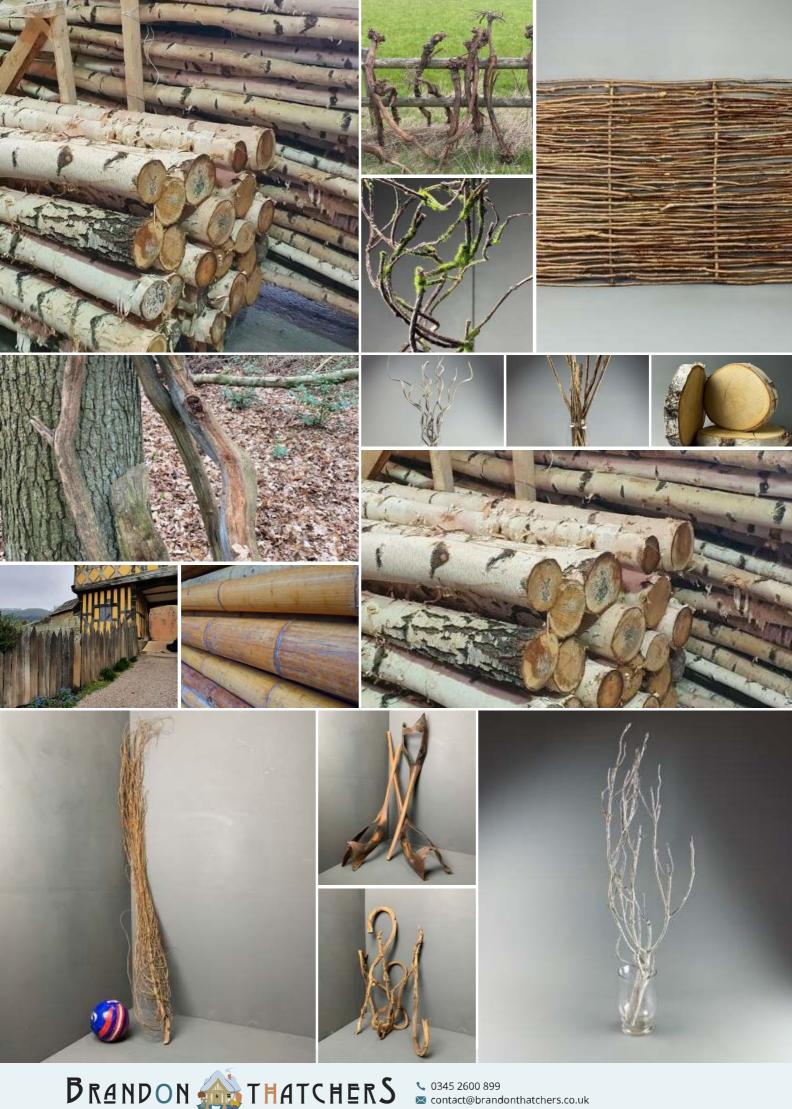

# Rustic Timbers/Wood

Silver Birch Poles With Bark, Various Diameter's x 2.4 meters long. Kiln dried, Clean. Please call or message us for available sizes.

Silver Birch Poles (2.4 meters) Clean & Kiln Dried.

# Silver Birch Poles With Bark, various diameters x 3.6 meters long. Kiln dried, Clean.

Silver Birch Poles (3.6 meters) Clean & Kiln Dried.

£62.40 (£52.00 + VAT)

- > Silver Birch 3" diameter
- > Silver Birch 4" diameter
- > Silver Birch 6" diameter