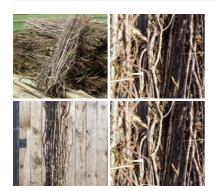

Rustic Hazel Bundles, approx. ½", 1" an 2" diameter by 3m long, runners and binders. Natural UK grown indigenous wood, weave to make hurdles, laid hedges etc.

Long flexible natural material.

£48.00