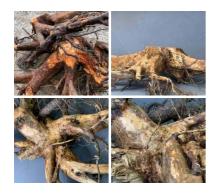

# Stumps With Roots, variety of sizes and shapes

Tree Stumps with roots. Available clean or with mosses and leaf litter.

£162.00 (£135.00 + VAT)