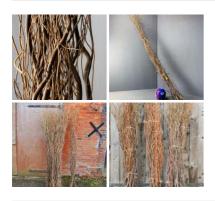

# Crazy Corkscrew Vine, in 1m length

These twisted Liana vines are a solid 'wooden' vine sold per 1m length

£22.92 (£19.10 + VAT)

# Contorted Willow x 10 stems, approx. mixture 1.2 m to 2.2 m tall. Natural, dried.

Twisty structural willow whips add a spooky element to any greens! ...

£21.60 (£18.00 + VAT)