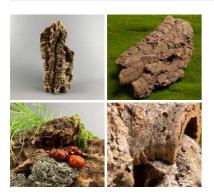

# Cork Bark Bundle, approx 16" long by 10" wide of approx 8 pieces. Great texture & shape

Great for interesting shape and texture. Can be used as cladding and covering areas.

£66.00 (£55.00 + VAT)

# Silver Birch Bark Bundle, 5 piece, textured cladding 55cm x 30cm

Great for interesting shape and texture. Can be used as cladding and covering areas.

£36.00 (£30.00 + VAT)

£150.00 (£125.00 + VAT)

## Birch Bark Bundle, 5 piece, approx. 40 cm x 15 cm. Natural rustic texture

Great for interesting shape and texture - put them in Vases/Baskets or hanging for Market Stalls...

£30.00 (£25.00 + VAT)