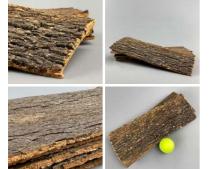

# Silver Birch Bark Bundle, 5 piece, textured cladding 55cm x 30cm

Great for interesting shape and texture. Can be used as cladding and covering areas.

£36.00 (£30.00 + VAT)

£150.00 (£125.00 + VAT)

## Birch Bark Bundle, 5 piece, approx. 40 cm x 15 cm. Natural rustic texture

Great for interesting shape and texture - put them in Vases/Baskets or hanging for Market Stalls...

£30.00 (£25.00 + VAT)