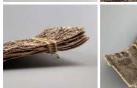

# Ash Crosses Strips, approx 1.2 m long (bundle

Bundle of 20 ash strips for decorative work on the ridge of thatch roof.

£12.00 (£10.00 + VAT)

Split Hazel/Thatching Spar Bundle, approx. 70cm long with 100 piece. Natural coppiced and hand worked timber

Bundle of straight spars.

£67.20

# Twisted Spar Bundle, 25 per bundle. Approx 1' long by 6" diameter

Bundle of thatching spars.

£29.40 (£24.50 + VAT)