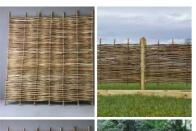

# Hazel Hurdle, approx. 6' (1.8 m) wide with heights from 1' (30 cm) to 6' (1.8 m). Craftsman made from coppiced hazel

Traditional rustic fence panels - Will hammer in to soft ground. Good for wattle and daub.

£67.20 (£56.00 + VAT)

- > 6' Wide by 4' tall
- > 6' Wide by 5' tall
- > 6' Wide by 6' tall
- > 6' Wide by 3'10"