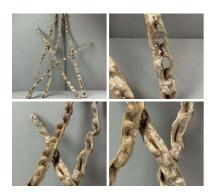

£19.92

Curved, Meandering & Distorted Wood. Various Sizes & Diameters Available. Grown in the UK.

Various un-straight sizes & lenghts often in stock.

£54.00 (£45.00 + VAT)