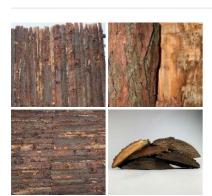

# Roughly Sawn Rustic Cladding, with wainy edge/s, approx. 3 m long, 27 cm wide, 2 cm deep

Rough saw rustic wood cladding with twin wainy edges.

£40.80 (£34.00 + VAT)

# Silver Birch Bark Bundle, 5 piece, textured cladding 55cm x 30cm

Great for interesting shape and texture. Can be used as cladding and covering areas.

£36.00 (£30.00 + VAT)

£150.00 (£125.00 + VAT)