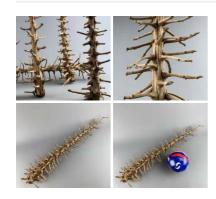

Banana Curly Stick x 3, Approx. 70 cm Long With a 20 cm Dia. Bend on One End

£10.80

Fish Spine Tree, approx. 80 cm long by 15 to 20 cm diameter at the largest end

Crackle Bush approx. 90 cm tall by 30 cm wide. Natural dried floral deco