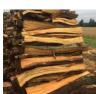

Firewood Logs, cut and split, approx. 9" by 5" pieces supplied in a 1.2 m cubed bag.

Chopped rustic Fireplace/Wood pile logs Ideal for wood piles, log stacks or fireplace baskets.

£252.00 (£210.00 + VAT)