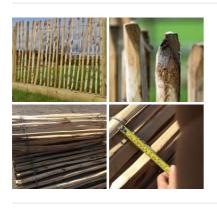

Medieval Fencing Panel, approx. 4'6" (1.4 m) high, 6' (1.8 m) wide. Craftsman made and

Rustic rustic fence panels - Prefect for theming and set dressing.

£70.80

# Hazel Hurdle, approx. 6' (1.8 m) wide with heights from 1' (30 cm) to 6' (1.8 m). Craftsman made from coppiced hazel

Traditional rustic fence panels - Will hammer in to soft ground. Good for wattle and daub.