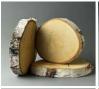

#### Silver Birch Slices

Beautiful seasoned and dried decorative slices of Silver Birch tree.

£6.60 (£5.50 + VAT)

#### QUANTITY OPTIONS

- > Silver BIrch Slice Bag x20
- > Silver Birch Slice