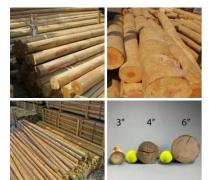

# Machined Round Poles, 3, 4 & 6" diameter, treated

Machined round pole with bark removed. Treated with preservative.

£45.60 (£38.00 + VAT)

#### DIAMETER OPTIONS

- > 3" (75mm)
- > 4"(100mm)
- > 6"(150mm)