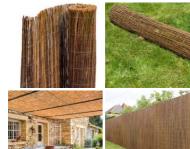

# Willow Screening Roll, approx. 4 m wide by 2 m high with wire binders. Natural, budget screening

Willow screening made from willow stems individually wired together.

£85.20 (£71.00 + VAT)

# Chestnut Pale Fence Roll, approx. 5 m wide x 1.2 m high width wire binders. Natural festival/event fencing/barriers

Handmade split chestnut pale fencing. Wired together with galvanised wire.

£114.00 (£95.00 + VAT)