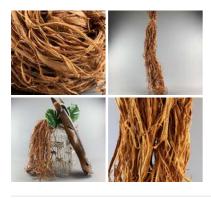

### Vines, Fresh Cut, sold by meter

Vines freshly cut to order. Please call for further details.

£5.76 (£4.80 + VAT)

# Stumps With Roots, variety of sizes and shapes

Tree Stumps with roots. Available clean or with mosses and leaf litter.

£162.00 (£135.00 + VAT)

Rustic Hazel Bundles, approx. ½", 1" an 2" diameter by 3m long, runners and binders. Natural UK grown indigenous wood, weave to make hurdles, laid hedges etc.

Long flexible natural material.

£48.00