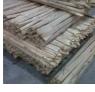

# Rustic Timbers/Wood

Silver Birch Poles With Bark, Various Diameter's x 2.4 meters long. Kiln dried, Clean. Please call or message us for available sizes.

Silver Birch Poles (2.4 meters) Clean & Kiln Dried.