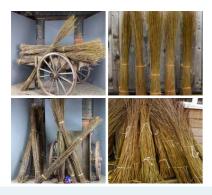

# Hand Cut Peat Fire Wood, in 12 kg bags

For century's Peat was used as a fuel across Scotland, Ireland and wales as well as European and...

£42.00 (£35.00 + VAT)

Green Willow Bundle - Mixed Size Bundles. Natural, dried weaving material

Willow as harvested, tied into bundles.

£60.00 (£50.00 + VAT)

Fire Retardant, suitable for organic materials. Skin friendly. UV and water resistant for outdoor use. Spray, paint or dip application.

Flametec D.