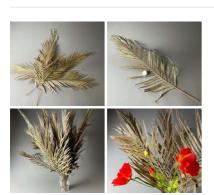

ting shape and textures, evocative of Africa and India...

£5.40 (£4.50 + VAT)



#### Peeled Rusticus Strips, bundle of x 10, natural dried floral deco

Great for interesting shape and textures, evocative of Africa and India...

£4.20



#### Sedge Corkscrew, 500g bundle, tangled, natural dried floral deco

Dried Watergrass, ideal for harvest, water or market scenes.

£38.40 (£32.00 + VAT)



#### Pampas Grass - Wild Wool x 5 stems, 1.1m long dried bunch.

Sold per five stems. Great for interesting shape and textures.

£7.92 (£6.60 + VAT)



#### Pampas Grass - Tan Brush x 5 stems, 1m long dried bunch.

Sold per five stems. Great for interesting shape and textures.

£14.64



# Jacaranda Seed Pod 250g bag, Natural Dried

Decorative natural Jacaranda seed pod leaves.

£7.80 (£6.50 + VAT)



## Cainan Leaf x 5, Natural Dried Deco

Dried deco nature leaves for display

£6.60 (£5.50 + VAT)



#### Horse Chestnuts - Bag of 25, Natural Dried Floral Deco

Natural Horse Chestnuts and casings.

£26.40 (£22.00 + VAT)



Light Dried Leaves x 20, approx. 21 cm long by 11 cm Wide, Natural Dried Floral Deco

£14.40 (£12.00 + VAT)





Dark Dried Leaves x 20, approx. 21 cm long by 11 cm Wide, Natural Dried Floral Deco



Rayung Leaf Giganticus, 2 m long, on fishpole bamboo cane. Natural floral deco

£27.00 (£22.50 + VAT)



Imp Trumpets, approx 50 per bag. 5 cm diameter by 5 cm deep, natural floral deco £11.40



Rattan Grape Bunch, approx. 40 cm long by 18 cm wide. Natural dried floral deco

Dried Rattan berries ...

£13.44 (£11.20 + VAT)

£22.80

(£19.00 + VAT)



Cloche - Glass Dome w