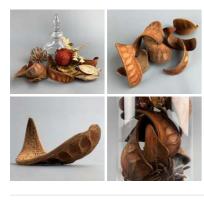

£18.00 (£15.00 + VAT)

Mahogany Pods x 5 approx. 7 cm long by 4 cm diameter. Natural Dried Floral Deco

Frogs Mouth x 8, approx. 8 cm wide by 5 cm, dried natural floral deco

£9.00 (£7.50 + VAT)

Palm Leaf Giganticus, approx 1.8 m long by 80 cm wide, natural floral deco