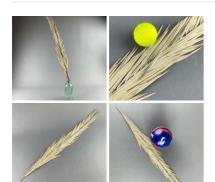

#### Bulrushes Stems x 5, approx. 80 cm tall, dried

Natural grown bulrushes sold per five stems.

£16.20 (£13.50 + VAT)