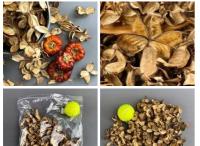

Pumpkins, glossy red 100-gram bag /15 fruits, approx. 35 mm diameter, natural, dried floral

Cute little pumpkins, dried and preserved for decorative purposes. Each Pumpkin is approx 3.

Pinecones x 500g, natural, UK grown, indigenous dried floral deco