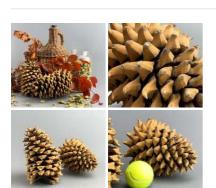

£5.04 (£4.20 + VAT)

Pine Cone Giganticus, approx. 25 cm tall by 13 cm diameter, natural, dried floral deco

Quickly add a woodland, Christmas or rustic theme by scattering or placing close to woodland areas.