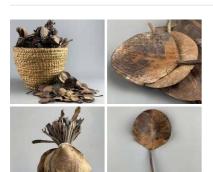

£7.80

Spoon Leaves, Bundled in approx. 50. Each leaf 12 cm long by 6 cm wide, Natural Dried Floral

£5.40 (£4.50 + VAT)

Rams Horn Ring x 5, approx. 6 cm diameter x 3 cm deep, Natural Dried Floral Deco

£5.04 (£4.20 + VAT)