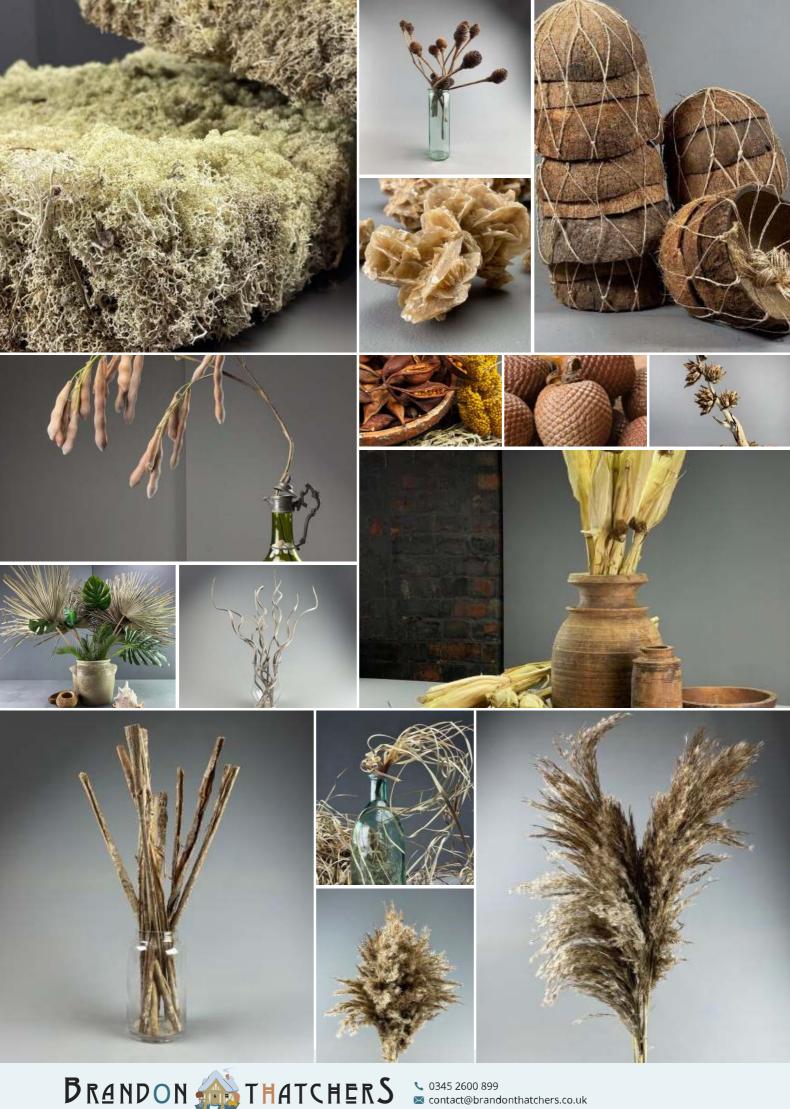

# Exotic Seeds, Pods & Plants

Reindeer Moss Sheet. Natural dried floral deco. (Box of 2)

Reindeer moss, lichen, tree moss.

£78.00 (£65.00 + VAT)

Platyspernum Brown, x 5 stems, approx. 40 cm Long with 3 fruit per stem, natural, dried floral