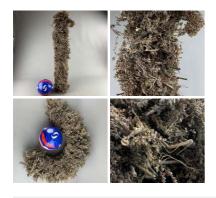

#### Foliose Lichen, in 500 g bag, natural, dried floral deco

£19.80 (£16.50 + VAT)

Tree Moss (Lichen) ...

#### Lichen Tree Moss, silver grey x 700g approx, natural dried floral deco

Grey String Moss.

£19.80 (£16.50 + VAT)