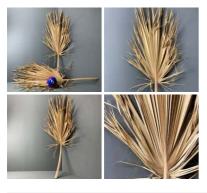

ne x 10, approx. 20 cm Long by 5 cm diameter. Natural Dried Floral Deco

£6.00 (£5.00 + VAT)





Palm Cups x 5, approx. 10 cm diameter. Natural Dried Floral Deco



Palm Head x 5, approx. 30 to 60 cm long, by 5 to 10 cm wide, Natural Dried Floral Deco

£4.80 (£4.00 + VAT)



Baby Elephant Ears x 10, approx. 12 cm long by 6 cm Wide. Natural Dried Floral Deco

£5.40



Noir Berries x 5 approx. 70 cm long with 12 + berries 1.5 cm diameter. Natural Dried Floral Deco

£10.20 (£8.50 + VAT)



Half Coconuts x 5 approx. 15 cm long by 4 cm wide and 6 cm thick. Theming & Natural Dried Floral Deco

£18.00 (£15.00 + VAT)







Mahogany Pods x 5 approx. 7 cm long by 4 cm diameter. Natural Dried Floral Deco



Frogs Mouth x 8, approx. 8 cm wide by 5 cm, dried natural floral deco

£9.00 (£7.50 + VAT)



Palm Leaf Giganticus, approx 1.8 m long by 80 cm wide, natural floral deco

£29.40 (£24.50 + VAT)



Monkey Ladder Giganticus, approx. 2 m long by 9 - 12 cm wide, natural floral deco

£36.00 (£30.00 + VAT)



Tropical Palm Stump, approx. 1 m tall X 40 cm wide, natural floral deco

£144.00



#### Coco Torch Giganticus, 2 m long by 30 cm spread, natural dried floral deco



#### Lotus Leaf, 10 pack, approx. 50 cm by 30 cm natural dried leaves

Lotuses grow in shallow and murky waters in Asia and flourish in a wide range of climates.

£20.40 (£17.00 + VAT)



#### Xmas Baxteri Red, 70 cm tall dried flower, floral decoration

This australian plant is ideal to add interesting shape and textures to an arrangment/set. Evocative of Africa and India.

£9.00



#### Victoria Hakea, approx. 35cm l