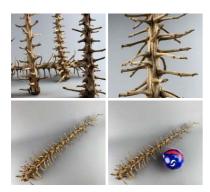

#### Woody Pear Branch x 3. approx. 50 cm long by 15 cm spread with each fruit 7cm long, natural, dried floral deco

Great for interesting shape and textures evocative of Africa and India- put them in Vases/Baskets or...

£18.00