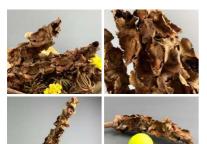

#### Victoria Hakea, approx. 35cm long by 20 cm wide dried leaf head

This plant is ideal to add interesting shape and textures to an arrangment/set. Evocative of Africa and India.

£12.60 (£10.50 + VAT)

Tree Sponge Ear Fungi, 150g bag. approx 25 pieces, approx. 15 cm diameter, natural, dried floral deco

Usually found on fallen trees or rotten wood.

£6.00