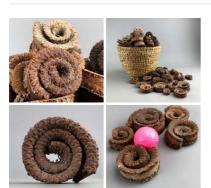

#### Sedge Corkscrew, 500g bundle, tangled, natural dried floral deco

Dried Watergrass, ideal for harvest, water or market scenes.

£38.40 (£32.00 + VAT)