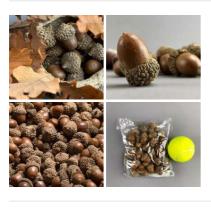

#### Oak Tree Acorns, approx. 50 pce, 30 mm long by 20 mm dia, natural, dried floral deco

The acorn, or oaknut, is the nut of the oaks and their close relatives.

Natural Confetti Cone/Wood Shaving Curl, approx. 130 mm long by 75 mm diameter Sold per packet (10).