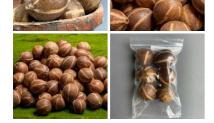

#### Horse Chestnuts - Bag of 25, Natural Dried Floral Deco

Natural Horse Chestnuts and casings.

£26.40 (£22.00 + VAT)

Light Dried Leaves x 20, approx. 21 cm long by 11 cm Wide, Natural Dried Floral Deco