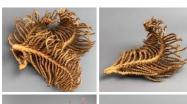

Date Leaves x 3 approx. 90 cm long by 10 cm wide. Natural Dried Floral Deco

Scrub Sedge Garland, Approx. 1 m long by 15 cm diameter, Natural Dried Floral Deco

£43.20 (£36.00 + VAT)

Fish Spine Tree, approx. 80 cm long by 15 to 20 cm diameter at the largest end