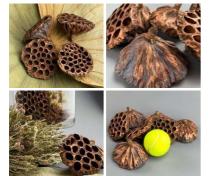

#### Lotus Leaf, 10 pack, approx. 50 cm by 30 cm natural dried leaves

Lotuses grow in shallow and murky waters in Asia and flourish in a wide range of climates.

£20.40 (£17.00 + VAT)