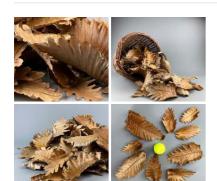

#### Horse Chestnuts - Bag of 25, Natural Dried Floral Deco

Natural Horse Chestnuts and casings.

£26.40 (£22.00 + VAT)

Light Dried Leaves x 20, approx. 21 cm long by 11 cm Wide, Natural Dried Floral Deco

£14.40 (£12.00 + VAT)

Dark Dried Leaves x 20, approx. 21 cm long by 11 cm Wide, Natural Dried Floral Deco

Rayung Leaf Giganticus, 2 m long, on fishpole bamboo cane. Natural floral deco

£27.00 (£22.50 + VAT)