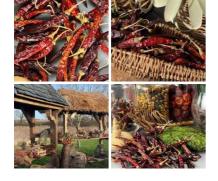

#### Chilli Fiery Red, 50-gram bag 30 fruits, approx. 14 cm long, natural, dried floral deco

Fiery Red Chilli, dried and preserved for decorative purposes.

£4.20 (£3.50 + VAT)