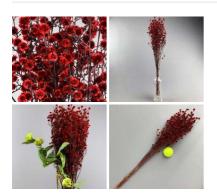

#### Xmas Baxteri Red, 70 cm tall dried flower, floral decoration

This australian plant is ideal to add interesting shape and textures to an arrangment/set. Evocative of Africa and India.

£9.00