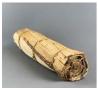

Natural Pine cones from a renewable source.

£12.00 (£10.00 + VAT)

Palm/Banana Leaf Thatch Roll, approx. 4.5 m long by 55 cm tall - Classic tiki bar/beach bar/cabana theming. Easy to fit

A flexible, long lasting, easy to apply and natural roll.

£78.00