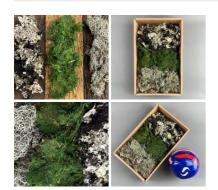

#### Foliose Lichen, in 500 g bag, natural, dried floral deco

£19.80 (£16.50 + VAT)

Tree Moss (Lichen) ...

#### Lichen Tree Moss, silver grey x 700g approx, natural dried floral deco

Grey String Moss.

£19.80 (£16.50 + VAT)

#### Lichen Moss Mix-Up Variety Box, 650-gram. Natural dried floral deco moss - three types per box

Moss Variety Box Each box contains a mix of three mosses.

£31.20