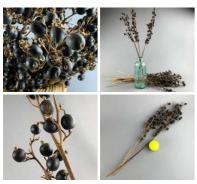

£5.40

Noir Berries x 5 approx. 70 cm long with 12 + berries 1.5 cm diameter. Natural Dried Floral Deco

£10.20 (£8.50 + VAT)

Half Coconuts x 5 approx. 15 cm long by 4 cm wide and 6 cm thick. Theming & Natural Dried Floral Deco