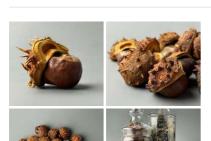

#### Horse Chestnuts - Bag of 25, Natural Dried Floral Deco

Natural Horse Chestnuts and casings.

£26.40 (£22.00 + VAT)

Light Dried Leaves x 20, approx. 21 cm long by 11 cm Wide, Natural Dried Floral Deco