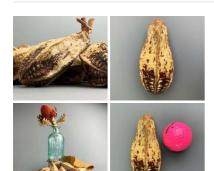

£18.00 (£15.00 + VAT)

Mahogany Pods x 5 approx. 7 cm long by 4 cm diameter. Natural Dried Floral Deco

Frogs Mouth x 8, approx. 8 cm wide by 5 cm, dried natural floral deco

£9.00 (£7.50 + VAT)

Palm Leaf Giganticus, approx 1.8 m long by 80 cm wide, natural floral deco