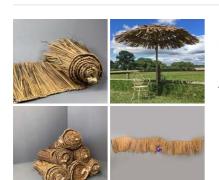

Natural Pine cones from a renewable source.

£12.00 (£10.00 + VAT)

Palm/Banana Leaf Thatch Roll, approx. 4.5 m long by 55 cm tall - Classic tiki bar/beach bar/cabana theming. Easy to fit

A flexible, long lasting, easy to apply and natural roll.

## Palm Curls x 10, approx. 12 - 15 cm wide by 10 cm tall, natural dried floral deco

£13.20 (£11.00 + VAT)

Great for interesting shape and textures evocative of Africa and India- put them in Vases/Baskets or...