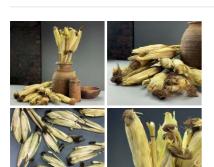

#### Sororoca Plant Giant, two sizes, natural dried floral deco

SIZE OPTIONS

- > Sororoca 3-4 heads x 1.2m
- > Sororoca 5 heads x 1.75m

£86.40 (£72.00 + VAT)

Maize Heads Wrapped x 2, approx. 30 cm long each with husk, natural, dried floral deco

Dried Maize Heads still naturally wrapped in their outer leaves.

£15.00