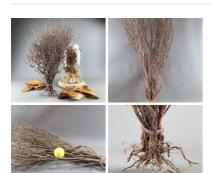

Iron Grass is a gnarly wooden stumped shrub or small bush which twists and turns as it grows.

£21.00