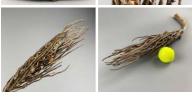

# Exotic Seeds, Pods & Plants

Reindeer Moss Sheet. Natural dried floral deco. (Box of 2)

Reindeer moss, lichen, tree moss.

£78.00 (£65.00 + VAT)

Platyspernum Brown, x 5 stems, approx. 40 cm Long with 3 fruit per stem, natural, dried floral