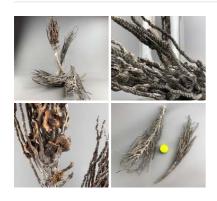

#### Lichen Branches, per crate approx. 30 - 40 pieces, 10 - 15cm long and gnarly, natural dried floral deco

Great for interesting shape and textures- put them in Vases/Baskets or hanging for Market Stalls...

£34.80 (£29.00 + VAT)