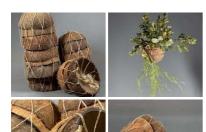

Great for interesting shape and textures evocative of Africa and India- put them in Vases/Baskets or...

£12.60 (£10.50 + VAT)

Coconut Shell x3, approx. 15 cm diameter, natural, dried floral deco

Great for interesting shape and textures evocative of Africa and India- put them in Vases/Baskets or...

Coconut Husk, approx. 25cm diameter, natural, dried floral deco

£9.36 (£7.80 + VAT)

Sourced from the Philippines, these originally green coconut varieties are the source of the now...