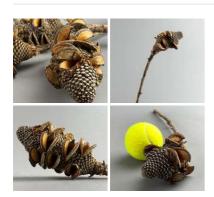

#### Druid Garlic 1 kg bag, approx. 3 cm diameter, natural, dried floral deco

£18.00 (£15.00 + VAT)

Druid Garlic ...

Dragon Egg Cones x 10, approx. 6 cm long by 4 cm diameter, natural, dried floral deco

£11.40 (£9.50 + VAT)