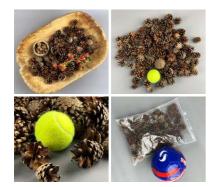

Pumpkins, glossy red 100-gram bag /15 fruits, approx. 35 mm diameter, natural, dried floral

Cute little pumpkins, dried and preserved for decorative purposes. Each Pumpkin is approx 3.

Pinecones x 500g, natural, UK grown, indigenous dried floral deco

Natural Pine cones from a renewable source.

£12.00 (£10.00 + VAT)

Palm/Banana Leaf Thatch Roll, approx. 4.5 m long by 55 cm tall - Classic tiki bar/beach bar/cabana theming. Easy to fit

A flexible, long lasting, easy to apply and natural roll.

£7.20

Palm Fingers x 2, approx. 42 cm long by 7 cm Wide. Natural Dried Floral Deco

£3.84 (£3.20 + VAT)

Strobus Pine Cone x 10, approx. 20 cm Long by 5 cm diameter. Natural Dried Floral Deco

£6.00 (£5.00 + VAT)