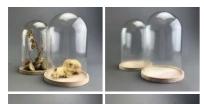

£22.80

(£19.00 + VAT)

Cloche - Glass Dome with Wooden Base, 21 or 25 cm high by 11 or 14 cm diameter

Ideal for displaying found items or create your own balmy botanist laboratory.

SIZE OPTIONS

> Small -21cm Tall > Large - 25 cm Tall