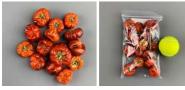

#### **Dried Split Oranges, traditional European** Christmas, natural decoration. 9 per Bag

Fragrant slit oranges, dried and preserved for decorative purposes.

£9.12 (£7.60 + VAT)

### Orange Slices, 75-gram bag /25 slices, approx. 5 cm diameter natural, dried floral deco

Slices of orange dried and preserved for decorative

£8.16

purposes.