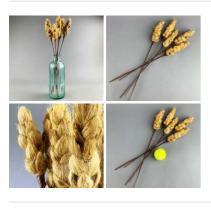

#### Sororoca Plant Giant, two sizes, natural dried floral deco

SIZE OPTIONS

- > Sororoca 3-4 heads x 1.2m
- > Sororoca 5 heads x 1.75m

£86.40 (£72.00 + VAT)

Maize Heads Wrapped x 2, approx. 30 cm long each with husk, natural, dried floral deco

Dried Maize Heads still naturally wrapped in their outer leaves.

£15.00