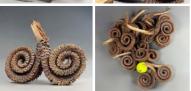

## Octopus Legs x 2, up to 50 cm long & 6 cm diameter, natural dried textured stems, floral

Great for interesting shape and textures evocative of Africa and India- put them in Vases/Baskets or...

£8.40 (£7.00 + VAT)