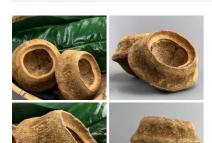

£5.40

Noir Berries x 5 approx. 70 cm long with 12 + berries 1.5 cm diameter. Natural Dried Floral Deco

£10.20 (£8.50 + VAT)

Half Coconuts x 5 approx. 15 cm long by 4 cm wide and 6 cm thick. Theming & Natural Dried Floral Deco