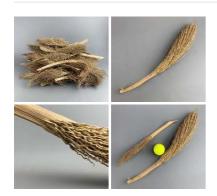

Iron Grass is a gnarly wooden stumped shrub or small bush which twists and turns as it grows.

£21.00