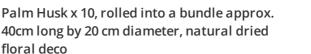

#### Sororoca Plant Giant, two sizes, natural dried floral deco

SIZE OPTIONS

- > Sororoca 3-4 heads x 1.2m
- > Sororoca 5 heads x 1.75m

£86.40 (£72.00 + VAT)

Maize Heads Wrapped x 2, approx. 30 cm long each with husk, natural, dried floral deco

Dried Maize Heads still naturally wrapped in their outer leaves.

£15.00