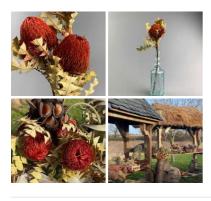

#### Xmas Baxteri Red, 70 cm tall dried flower, floral decoration

This australian plant is ideal to add interesting shape and textures to an arrangment/set. Evocative of Africa and India.

£9.00