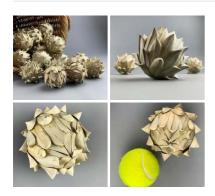

#### Sororoca Flower Head, approx. 25-30 cm long by 20 cm spread, natural, dried floral deco

Great for interesting shape and textures evocative of Africa and India- put them in Vases/Baskets or...

£26.40