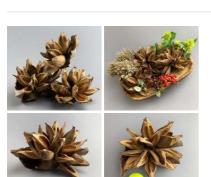

#### Lotus Leaf, 10 pack, approx. 50 cm by 30 cm natural dried leaves

Lotuses grow in shallow and murky waters in Asia and flourish in a wide range of climates.

£20.40 (£17.00 + VAT)