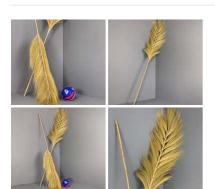

l x 5 stems, 1.1m long dried bunch.

Sold per five stems. Great for interesting shape and textures.

£7.92 (£6.60 + VAT)



#### Pampas Grass - Tan Brush x 5 stems, 1m long dried bunch.

Sold per five stems. Great for interesting shape and textures.

£14.64



# Jacaranda Seed Pod 250g bag, Natural Dried

Decorative natural Jacaranda seed pod leaves.

£7.80 (£6.50 + VAT)



## Cainan Leaf x 5, Natural Dried Deco

Dried deco nature leaves for display

£6.60 (£5.50 + VAT)



#### Horse Chestnuts - Bag of 25, Natural Dried Floral Deco

Natural Horse Chestnuts and casings.

£26.40 (£22.00 + VAT)



Light Dried Leaves x 20, approx. 21 cm long by 11 cm Wide, Natural Dried Floral Deco

£14.40 (£12.00 + VAT)





Dark Dried Leaves x 20, approx. 21 cm long by 11 cm Wide, Natural Dried Floral Deco



Rayung Leaf Giganticus, 2 m long, on fishpole bamboo cane. Natural floral deco

£27.00 (£22.50 + VAT)



Imp Trumpets, approx 50 per bag. 5 cm diameter by 5 cm deep, natural floral deco £11.40



Rattan Grape Bunch, approx. 40 cm long by 18 cm wide. Natural dried floral deco

Dried Rattan berries ...

£13.44 (£11.20 + VAT)

£22.80

(£19.00 + VAT)



Cloche - Glass Dome with Wooden Base, 21 or 25 cm high by 11 or 14 cm diameter

Ideal for displaying found items or create your own balmy botanist laboratory.

SIZE OPTIONS

> Small -21cm Tall > Large - 25 cm Tall







Flame Twig, Approx. 2 m Tall with a 40 cm Spread. Statement Natural Dried Floral Deco



Palm Sling Approx. 1.6 m Tall and 40 cm wide. Statement Natural Dried Floral Deco

£22.80 (£19.00 + VAT)



Tara Tree Branch approx. 105