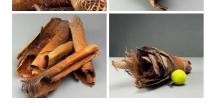

Great for interesting shape and textures evocative of Africa and India- put them in Vases/Baskets or...

£12.60 (£10.50 + VAT)

Coconut Shell x3, approx. 15 cm diameter, natural, dried floral deco

Great for interesting shape and textures evocative of Africa and India- put them in Vases/Baskets or...

Great for interesting shape and textures evocative of

£13.50

Africa and India- put them in Vases/Baskets or...