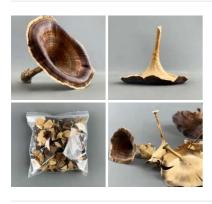

#### Victoria Hakea, approx. 35cm long by 20 cm wide dried leaf head

This plant is ideal to add interesting shape and textures to an arrangment/set. Evocative of Africa and India.

£12.60 (£10.50 + VAT)

Tree Sponge Ear Fungi, 150g bag. approx 25 pieces, approx. 15 cm diameter, natural, dried floral deco

Usually found on fallen trees or rotten wood.

£6.00