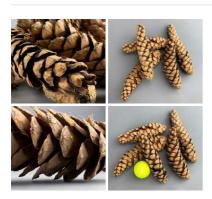

£7.20

Palm Fingers x 2, approx. 42 cm long by 7 cm Wide. Natural Dried Floral Deco

£3.84 (£3.20 + VAT)

Strobus Pine Cone x 10, approx. 20 cm Long by 5 cm diameter. Natural Dried Floral Deco

£6.00 (£5.00 + VAT)

£5.04 (£4.20 + VAT)

Pine Cone Giganticus, approx. 25 cm tall by 13 cm diameter, natural, dried floral deco

Quickly add a woodland, Christmas or rustic theme by scattering or placing close to woodland areas.