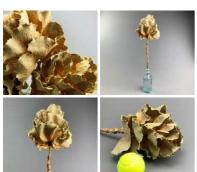

#### Victoria Hakea, approx. 35cm long by 20 cm wide dried leaf head

This plant is ideal to add interesting shape and textures to an arrangment/set. Evocative of Africa and India.

£12.60 (£10.50 + VAT)

Tree Sponge Ear Fungi, 150g bag. approx 25 pieces, approx. 15 cm diameter, natural, dried floral deco