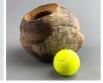

Great for interesting shape and textures evocative of Africa and India- put them in Vases/Baskets or...

£12.60 (£10.50 + VAT)

Coconut Shell x3, approx. 15 cm diameter, natural, dried floral deco

Great for interesting shape and textures evocative of Africa and India- put them in Vases/Baskets or...

Coconut Husk, approx. 25cm diameter, natural, dried floral deco

£9.36 (£7.80 + VAT)

Sourced from the Philippines, these originally green coconut varieties are the source of the now...