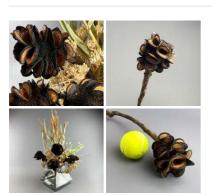

Spidergum Heads ...

£18.00

Shrieking Cone, approx. 40 cm long by 10 cm diameter, natural dried floral deco

Great for interesting shape and textures evocative of Africa and India- put them in Vases/Baskets or...

#### Burnt Shrieking Cone, approx. 40 cm long by 10 cm diameter, natural dried floral deco

Great for interesting shape and textures evocative of Africa and India- put them in Vases/Baskets or...

£9.42 (£7.85 + VAT)