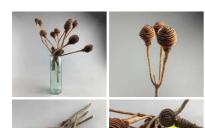

Great for interesting shape and textures evocative of Africa and India- put them in Vases/Baskets or...

£12.60 (£10.50 + VAT)

Coconut Shell x3, approx. 15 cm diameter, natural, dried floral deco

Great for interesting shape and textures evocative of Africa and India- put them in Vases/Baskets or...