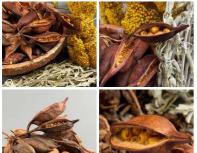

#### Woody Pear Branch x 3. approx. 50 cm long by 15 cm spread with each fruit 7cm long, natural, dried floral deco

Great for interesting shape and textures evocative of Africa and India- put them in Vases/Baskets or...

£18.00