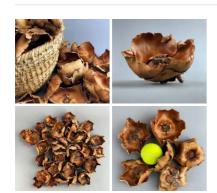

£18.00 (£15.00 + VAT)

Mahogany Pods x 5 approx. 7 cm long by 4 cm diameter. Natural Dried Floral Deco

Frogs Mouth x 8, approx. 8 cm wide by 5 cm, dried natural floral deco

£9.00 (£7.50 + VAT)

Palm Leaf Giganticus, approx 1.8 m long by 80 cm wide, natural floral deco