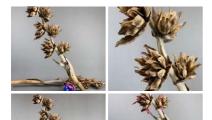

#### Artichoke Giant Purple, approx 35 cm long by 15-20 cm diameter dried flower head

This plant is ideal to add interesting shape and textures to an arrangment/set. Evocative of Africa and India.

£11.04

# Cynara Crimson, approx. 20 cm tall by 10

This natural plant is ideal to add interesting shape and textures to an arrangment/set. Evocative of Africa and India.

£19.08 (£15.90 + VAT)

## diameter dried flower stem

£7.20 (£6.00 + VAT)