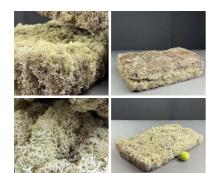

# Exotic Seeds, Pods & Plants

Reindeer Moss Sheet. Natural dried floral deco. (Box of 2)

Reindeer moss, lichen, tree moss.

£78.00 (£65.00 + VAT)

Platyspernum Brown, x 5 stems, approx. 40 cm Long with 3 fruit per stem, natural, dried floral