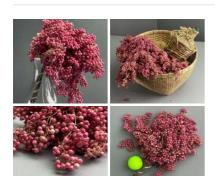

#### Sweet Pepper Berries, Blush, Bunch is approx. 35 cm long and 18cm wide. Natural, dried floral deco

Dried Sweet Pepper berries ...

£15.60 (£13.00 + VAT)