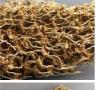

#### Bark Ribbon Hank, at least 1.1 m long by 8 cm diameter, natural pliable soft twine like

This dried brown tree grass is almost suede or leather like but is a natural bark like grass.

£10.80 (£9.00 + VAT)

£7.20 (£6.00 + VAT)