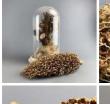

£22.80

(£19.00 + VAT)

Cloche - Glass Dome with Wooden Base, 21 or 25 cm high by 11 or 14 cm diameter

Ideal for displaying found items or create your own balmy botanist laboratory.

SIZE OPTIONS

> Small -21cm Tall > Large - 25 cm Tall