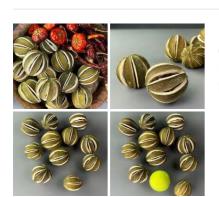

#### Druid Garlic 1 kg bag, approx. 3 cm diameter, natural, dried floral deco

£18.00 (£15.00 + VAT)

Druid Garlic ...

Dragon Egg Cones x 10, approx. 6 cm long by 4 cm diameter, natural, dried floral deco

£11.40 (£9.50 + VAT)