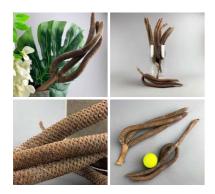

## Octopus Legs x 2, up to 50 cm long & 6 cm diameter, natural dried textured stems, floral

Great for interesting shape and textures evocative of Africa and India- put them in Vases/Baskets or...

£8.40 (£7.00 + VAT)