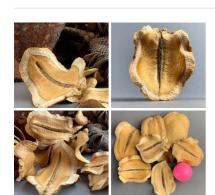

£18.00 (£15.00 + VAT)

Mahogany Pods x 5 approx. 7 cm long by 4 cm diameter. Natural Dried Floral Deco

Frogs Mouth x 8, approx. 8 cm wide by 5 cm, dried natural floral deco

£9.00 (£7.50 + VAT)

Palm Leaf Giganticus, approx 1.8 m long by 80 cm wide, natural floral deco