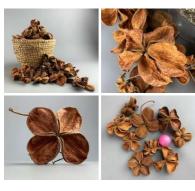

#### Horse Chestnuts - Bag of 25, Natural Dried Floral Deco

Natural Horse Chestnuts and casings.

£26.40 (£22.00 + VAT)

Light Dried Leaves x 20, approx. 21 cm long by 11 cm Wide, Natural Dried Floral Deco