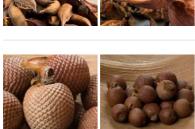

#### Oak Tree Acorns, approx. 50 pce, 30 mm long by 20 mm dia, natural, dried floral deco

The acorn, or oaknut, is the nut of the oaks and their close relatives.

Natural Confetti Cone/Wood Shaving Curl, approx. 130 mm long by 75 mm diameter Sold per packet (10).

#### Buddha Nuts x 10, approx. 8 to 10 cm diameter, natural, dried floral deco

Great for interesting shape and textures evocative of Africa and India- put them in Vases/Baskets or...

£22.50 (£18.75 + VAT)