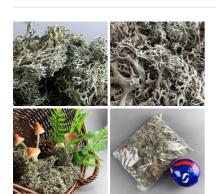

#### Foliose Lichen, in 500 g bag, natural, dried floral deco

£19.80 (£16.50 + VAT)

Tree Moss (Lichen) ...

#### Lichen Tree Moss, silver grey x 700g approx, natural dried floral deco

Grey String Moss.

£19.80 (£16.50 + VAT)

#### Lichen Moss Mix-Up Variety Box, 650-gram. Natural dried floral deco moss - three types per box

Moss Variety Box Each box contains a mix of three mosses.

£31.20