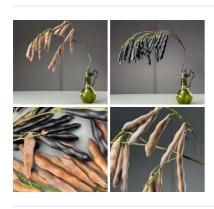

#### Bean Pods Giant x 10, 45 to 55 cm long by 4-6cm wide, natural dried floral deco

Great for interesting shape and textures evocative of Africa and India- put them in Vases/Baskets or...