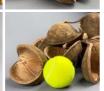

# Exotic Seeds, Pods & Plants

Reindeer Moss Sheet. Natural dried floral deco. (Box of 2)

Reindeer moss, lichen, tree moss.

£78.00 (£65.00 + VAT)

Platyspernum Brown, x 5 stems, approx. 40 cm Long with 3 fruit per stem, natural, dried floral

Great for interesting shape and textures evocative of Africa and India- put them in Vases/Baskets or...

£12.60 (£10.50 + VAT)

Coconut Shell x3, approx. 15 cm diameter, natural, dried floral deco

Great for interesting shape and textures evocative of Africa and India- put them in Vases/Baskets or...