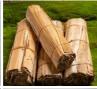

Natural Pine cones from a renewable source.

£12.00 (£10.00 + VAT)

Palm/Banana Leaf Thatch Roll, approx. 4.5 m long by 55 cm tall - Classic tiki bar/beach bar/cabana theming. Easy to fit

A flexible, long lasting, easy to apply and natural roll.

£78.00