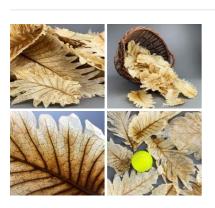

#### Horse Chestnuts - Bag of 25, Natural Dried Floral Deco

Natural Horse Chestnuts and casings.

£26.40 (£22.00 + VAT)

Light Dried Leaves x 20, approx. 21 cm long by 11 cm Wide, Natural Dried Floral Deco

£14.40 (£12.00 + VAT)

Dark Dried Leaves x 20, approx. 21 cm long by 11 cm Wide, Natural Dried Floral Deco

Rayung Leaf Giganticus, 2 m long, on fishpole bamboo cane. Natural floral deco

£27.00 (£22.50 + VAT)