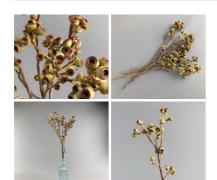

#### Canella Berries, 5 stems, each berry approx. 5mm diameter, natural dried floral deco

Dried Canella Berries ...

£4.20