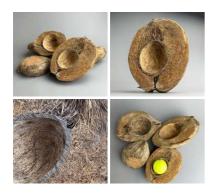

£5.40

Noir Berries x 5 approx. 70 cm long with 12 + berries 1.5 cm diameter. Natural Dried Floral Deco

£10.20 (£8.50 + VAT)

Half Coconuts x 5 approx. 15 cm long by 4 cm wide and 6 cm thick. Theming & Natural Dried Floral Deco