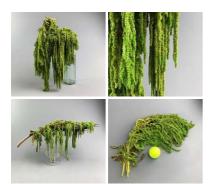

## Amaranthus Trailing, 90 cm long dried floral decoration

£25.20 (£21.00 + VAT)

# Natural dried green Aramanthus stems (2 per bunch).

|                | Woody Pear Branch x 3. approx. 50 cm long by<br>15 cm spread with each fruit 7cm long, natural,<br>dried floral deco<br>Great for interesting shape and textures evocative of<br>Africa and India- put them in Vases/Baskets or | £18.00<br>(£15.00 + VAT) |
|----------------|---------------------------------------------------------------------------------------------------------------------------------------------------------------------------------------------------------------------------------|--------------------------|
|                | Wheat, approx. 66 cm tall by 10 cm wide dried<br>cereal bundle<br>Wheat bundles come dried with the corn head fully<br>intact.                                                                                                  | £10.20<br>(£8.50 + VAT)  |
|                | Statice Dusky Neutral, approx. 50cm tall<br>natural dried flowers.<br>Bunch of dried flowers.                                                                                                                                   | £10.80<br>(£9.00 + VAT)  |
|                | Sage, 30cm long by 15 cm wide dried herb<br>bunch, indigenous UK grown<br>High quality, dried herb.                                                                                                                             | £11.40<br>(£9.50 + VAT)  |
| and the second | Maize Flowers, approx. 65 cm tall x 40 cm wide                                                                                                                                                                                  | £9.60                    |