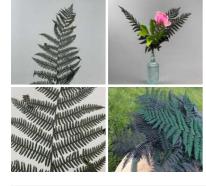

#### Fern Black/Dark Green, 6 pack, approx. 55 cm length, preserved fronds

£10.20 (£8.50 + VAT)

## Fern Vivid Green, preserved, approx. 20 cm length, 20 cm spread

Beautifully fine preserved fern clump. Dried natural product.

#### Fern Olive Or Red x 6 pack, 24 cm long preserved leaf

These natural, preserved olive ferns come in GREEN and RED options.