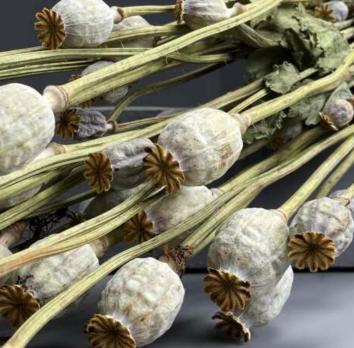

# Dried Flowers, Grasses & Herbs

Poppy Seed Head Bunch, natural flower bunch, approx. 60 cm long by 15 cm wide

£11.40 (£9.50 + VAT)

Giant Dandelion, 30 cm tall dried flower floral decoration (Box of 16) Dried floral decoration