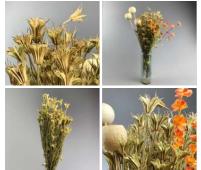

## A stunning, red natural dried flower .Sold per bunch.

St John's Wort, approx. 20 cm long by 10 cm wide, natural dried herb bunch High quality, dried flowers/leaves.

### Sirak, approx. 100 cm tall by 15 cm wide, natural dried floral deco bundle

Sirak is the traditional material that brooms were made from.

Oregano Wild, 20 cm long x 10 cm wide dried herb bunch

add a soft subtle colour and strong fragrance.

This beautifully fragrant dried wild Oregano bunch will

Nigella Oriental, approx. 60 cm long by 15 cm wide dried flo A bunch of dried

**DRANDON** THATCHERS S 0345 2600 899

| wer bunch           | 0 | - |  |  |
|---------------------|---|---|--|--|
| d Oriental Nigella. |   |   |  |  |