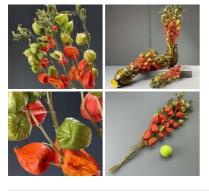

Chinese Lantern, x 10 stems, 70 cm tall dried flower floral decoration Orange and Green Chinese Lantern stems.

£22.80 (£19.00 + VAT)

Confetti Hop Flowers, sage green, 100 g bag, fully bio-degradable, natural, dried, indigenous product. Grown in UK