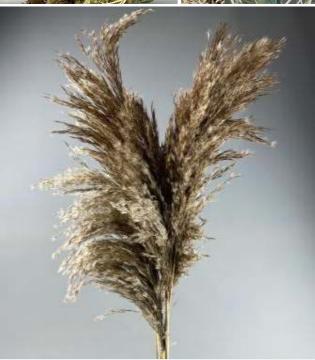

#### Sedge Corkscrew, 500g bundle, tangled, natural dried floral deco Dried Watergrass, ideal for harvest, water or market

scenes.

| X | Y | Pampa<br>long dr<br>Sold per<br>textures. |
|---|---|-------------------------------------------|
|   |   |                                           |

s Grass - Wild Wool x 5 stems, 1.1m ried bunch.

five stems. Great for interesting shape and

## Pampas Grass - Tan Brush x 5 stems, 1m long dried bunch.

Sold per five stems. Great for interesting shape and textures.

£14.64 (£12.20 + VAT)

Babala Stem x 5, Natural Dried Deco, approx 60 - 70cm long Dried deco nature stem.