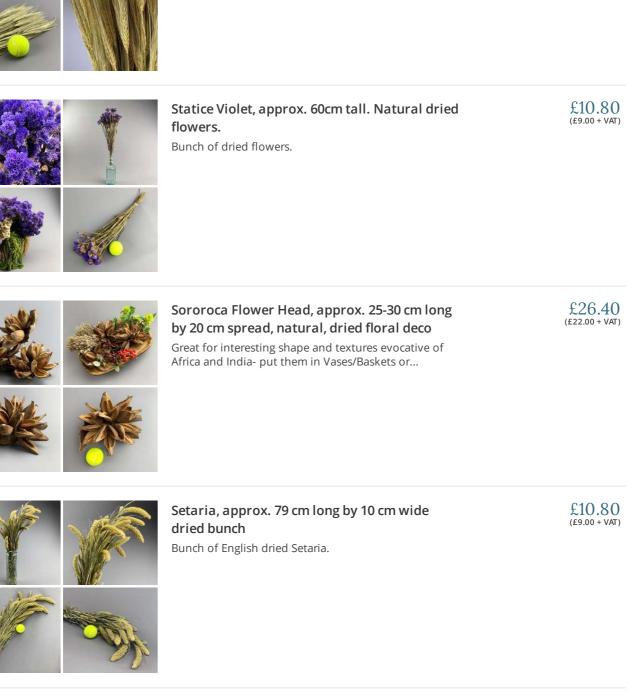

| Noir Berries x 5 approx. 70 cm long with 12 +<br>berries 1.5 cm diameter. Natural Dried Floral<br>Deco | £10.20<br>(£8.50 + VAT) |
|--------------------------------------------------------------------------------------------------------|-------------------------|
| Scrub Sedge x 10 stems, approx. 70 cm long by 8<br>cm Wide, Natural Dried Floral Deco                  | £9.00<br>(£7.50 + VAT)  |
| Emerald Wild Leaves x 10 approx. 45 cm long<br>by 10 cm Wide. Natural Dried Floral Deco                | £3.00<br>(£2.50 + VAT)  |
| Goose Feather Sedge, approx. 100 cm tall,<br>approx. 20 stems per bundle                               | £10.20<br>(£8.50 + VAT) |
| Statice Periwinkle, approx. 55cm tall. Natural<br>dried flowers.<br>Bunch of dried flowers.            | £10.80<br>(£9.00 + VAT) |