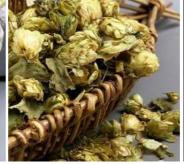

Chinese Lantern, x 10 stems, 70 cm tall dried flower floral decoration Orange and Green Chinese Lantern stems.

£22.80 (£19.00 + VAT)

Confetti Hop Flowers, sage green, 100 g bag, fully bio-degradable, natural, dried, indigenous product. Grown in UK

Dried Hop Flowers are loose heads from the hop vines and are ideal for dressing a scene.

£15.60 (£13.00 + VAT)

Fragmallow Stem - approx. 120 cm Long by 20 -25 cm wide. Natural Dried Deco

£13.80 (£11.50 + VAT)