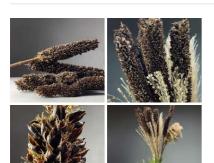

# Natural dried green Aramanthus stems (2 per bunch).

|                | Woody Pear Branch x 3. approx. 50 cm long by<br>15 cm spread with each fruit 7cm long, natural,<br>dried floral deco<br>Great for interesting shape and textures evocative of<br>Africa and India- put them in Vases/Baskets or | £18.00<br>(£15.00 + VAT) |
|----------------|---------------------------------------------------------------------------------------------------------------------------------------------------------------------------------------------------------------------------------|--------------------------|
|                | Wheat, approx. 66 cm tall by 10 cm wide dried<br>cereal bundle<br>Wheat bundles come dried with the corn head fully<br>intact.                                                                                                  | £10.20<br>(£8.50 + VAT)  |
|                | Statice Dusky Neutral, approx. 50cm tall<br>natural dried flowers.<br>Bunch of dried flowers.                                                                                                                                   | £10.80<br>(£9.00 + VAT)  |
|                | Sage, 30cm long by 15 cm wide dried herb<br>bunch, indigenous UK grown<br>High quality, dried herb.                                                                                                                             | £11.40<br>(£9.50 + VAT)  |
| and the second | Maize Flowers, approx. 65 cm tall x 40 cm wide                                                                                                                                                                                  | £9.60                    |

Maize Flowers, approx. 65 cm tall x 40 cm wide dried bunch, indigenous, UK grown Dried Maize Flowers, ideal for harvest or market scenes. £9.60 (£8.00 + VAT)

Hop Vine, Natural, 3m long with leaves and

£75.60

Wheat Bearded, approx. 66 cm tall by 20 cm

Bearded wheat bundles come dried with the corn head

wide dried cereal bundle

fully intact.

Phalaris, approx 65 cm long by 10 cm wide dried bunch Bunch of English dried Phalaris.

£11.40 (£9.50 + VAT)

| Oats, approx. 79 cm tall x 20 cm wide dried |  |  |  |
|---------------------------------------------|--|--|--|
| cereal bunch, indigenous, UK grown          |  |  |  |
| A bunch of English dried Oats.              |  |  |  |