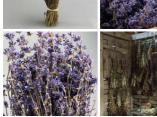

#### Larkspur Blue Bunch, 65cm tall natural dried flowers, indigenous UK grown

Bunch of English dried Larkspur.