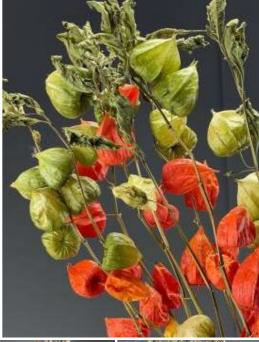

Chinese Lantern, x 10 stems, 70 cm tall dried flower floral decoration Orange and Green Chinese Lantern stems.

£22.80 (£19.00 + VAT)

Confetti Hop Flowers, sage green, 100 g bag, fully bio-degradable, natural, dried, indigenous product. Grown in UK