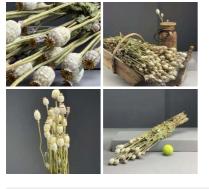

# Dried Flowers, Grasses & Herbs

Poppy Seed Head Bunch, natural flower bunch, approx. 60 cm long by 15 cm wide

£11.40 (£9.50 + VAT)

Giant Dandelion, 30 cm tall dried flower floral decoration (Box of 16) Dried floral decoration