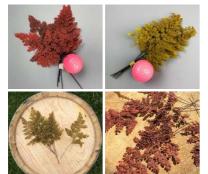

#### Victoria Hakea, approx. 35cm long by 20 cm wide dried leaf head

This plant is ideal to add interesting shape and textures to an arrangment/set. Evocative of Africa and India.

£12.60 (£10.50 + VAT)

Thyme, 20cm long by 10 cm wide dried herb