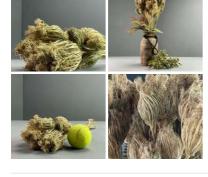

#### Sedge Corkscrew, 500g bundle, tangled, natural dried floral deco Dried Watergrass, ideal for harvest, water or market

scenes.

| X | Y | Pampa<br>long dr<br>Sold per<br>textures. |
|---|---|-------------------------------------------|
|   |   |                                           |

s Grass - Wild Wool x 5 stems, 1.1m ried bunch.

five stems. Great for interesting shape and

## Pampas Grass - Tan Brush x 5 stems, 1m long dried bunch.

Sold per five stems. Great for interesting shape and textures.

£14.64 (£12.20 + VAT)

Babala Stem x 5, Natural Dried Deco, approx 60 - 70cm long Dried deco nature stem.