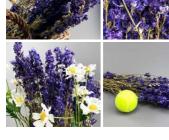

£11.40 (£9.50 + VAT)

cm long by 5 cm wide dried herb ried flower/herb.

£9.60 (£8.00 + VAT)

Larkspur White Bunch, 65cm tall natural dried flowers, indigenous UK grown Bunch of English dried Larkspur.

£12.60 (£10.50 + VAT)

Larkspur Pink bunch, 65cm tall, natural dried flowers, indigenous UK grown Bunch of English dried Larkspur.

#### Larkspur Blue Bunch, 65cm tall natural dried flowers, indigenous UK grown

Bunch of English dried Larkspur.