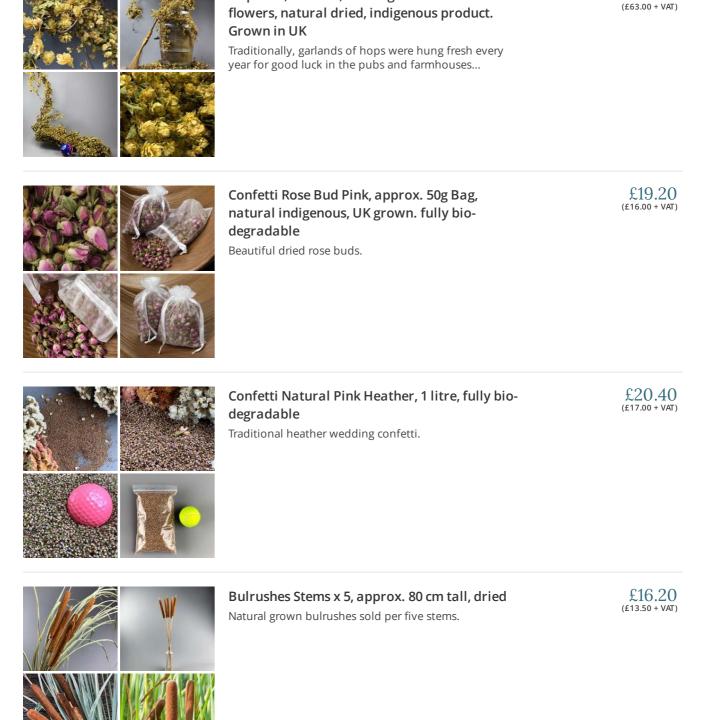

Chinese Lantern, x 10 stems, 70 cm tall dried flower floral decoration Orange and Green Chinese Lantern stems.

£22.80 (£19.00 + VAT)

Confetti Hop Flowers, sage green, 100 g bag, fully bio-degradable, natural, dried, indigenous product. Grown in UK

Dried Hop Flowers are loose heads from the hop vines and are ideal for dressing a scene.

£15.60 (£13.00 + VAT)

Fragmallow Stem - approx. 120 cm Long by 20 -25 cm wide. Natural Dried Deco

£13.80 (£11.50 + VAT)