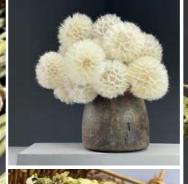

# Dried Flowers, Grasses & Herbs

Poppy Seed Head Bunch, natural flower bunch, approx. 60 cm long by 15 cm wide

£11.40 (£9.50 + VAT)

Giant Dandelion, 30 cm tall dried flower floral decoration (Box of 16) Dried floral decoration