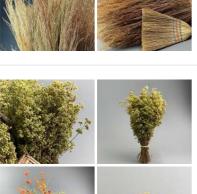

### Sirak, approx. 100 cm tall by 15 cm wide, natural dried floral deco bundle

Sirak is the traditional material that brooms were made from.

Oregano Wild, 20 cm long x 10 cm wide dried herb bunch

add a soft subtle colour and strong fragrance.

#### Bloom Ochre, approx. 40 cm tall by 25 cm wide dried herb style bundle

A large bunch of natural dried Bloom Broom.