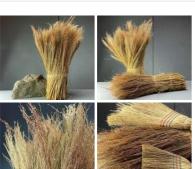

## A stunning, red natural dried flower .Sold per bunch.

St John's Wort, approx. 20 cm long by 10 cm wide, natural dried herb bunch High quality, dried flowers/leaves.