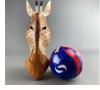

#### Zebra Mask. Hand Carved & Painted. Fair Trade, Sustainable and Ethical

SIZE OPTIONS

- > 30 cm Tall
- > 50 cm Tall
- > 80 cm Tall

£19.20

Carved Forest Buffalo Mask. Hand Carved & Painted. Fair Trade, Sustainable and Ethical