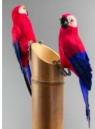

#### Amazon Parrot, Faux Feathered Friend - 30 or 50 cm Tall- Red, Green, Blue or White. THE must have Tiki Bar accessory!

Can a Tiki bar be complete without this brightly coloured feathered friend perched in the rafters? ... £19.20

- > Red Parrot, 50 cm Tall
- > White Parrot, 50 cm Tall
- > Green Parrot, 50 cm Tall
- > Green Parrot, 30 cm Tall
- White Parrot 30 cm Tall
- Red Parrot, 30 cm Tall