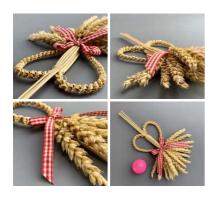

#### Corn Doll, Mordiford Heart, approx. 30 cm by 15 cm. Grown and hand made in the UK

A beautifully hand crafted corn dolly created by a genuine cottage industry in England.

£18.00 (£15.00 + VAT)