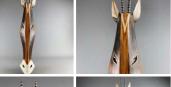

- SIZE OPTIONS
- > 30 cm Tall
- > 50 cm Tall
- > 80 cm Tall

£19.20 (£16.00 + VAT)

Gazelle Mask. Hand Carved & Painted. Fair Trade, Sustainable and Ethical

SIZE OPTIONS

- > 30 cm Tall
- > 50 cm Tall
- > 80 cm Tall

£19.20 (£16.00 + VAT)

SIZE OPTIONS

- > 30 cm Tall
- > 50 cm Tall
- > 80 cm Tall

£19.20 (£16.00 + VAT)

African Horse Mask, Hand Carved & Painted. Fair Trade, Sustainable and Ethical

SIZE OPTIONS

- > 30 cm Tall
- > 50 cm Tall
- > 80 cm Tall