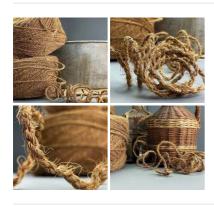

#### Peruvian Bee Skep For Sale

£72.00 (£60.00 + VAT)

Traditionally shaped bee skeps made from natural materials.

Medieval Flag/Banner Stands x18, 15' and 13' tall, free standing - RENTAL ONLY

Week One Rental -