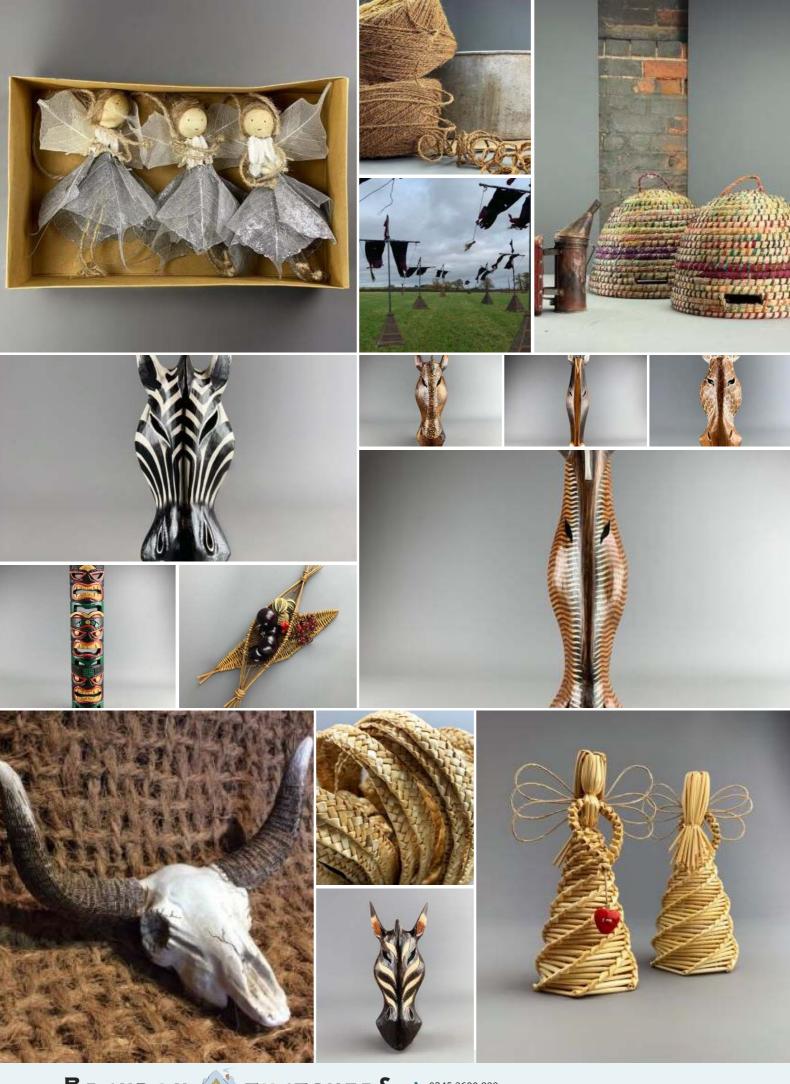

# Corn Dolls, Totems and Masks

Decorative Leaf Angel. Approx 15 cm tall

£30.00 (£25.00 + VAT)

Box of 3 hanging Angel decorations.