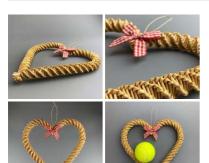

#### Corn Doll. Heart twist, Small approx. 11 cm by 11 cm. Grown and hand made in the UK

A beautifully hand crafted corn dolly created by a genuine cottage industry in England.

£10.80 (£9.00 + VAT)