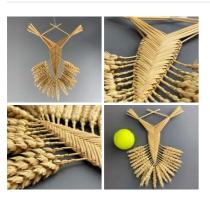

#### Corn Doll. Glory Braid approx. 26 cm by 20 cm. Grown and hand made in the UK

A beautifully hand crafted corn dolly created by a genuine cottage industry in England.

£15.60 (£13.00 + VAT)