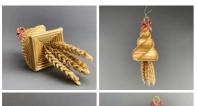

#### Corn Doll, Hereford Lantern, approx. 22 cm by 8 cm. Grown and hand made in the UK

A beautifully hand crafted corn dolly created by a genuine cottage industry in England.

£15.60