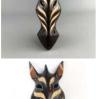

#### Zebra Mask. Hand Carved & Painted. Fair Trade, Sustainable and Ethical

SIZE OPTIONS

- > 30 cm Tall
- > 50 cm Tall
- > 80 cm Tall

£19.20

Carved Forest Buffalo Mask. Hand Carved & Painted. Fair Trade, Sustainable and Ethical