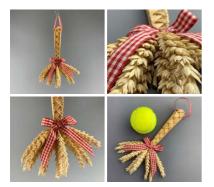

#### Corn Doll, Hereford Lantern, approx. 22 cm by 8 cm. Grown and hand made in the UK

A beautifully hand crafted corn dolly created by a genuine cottage industry in England.

£15.60