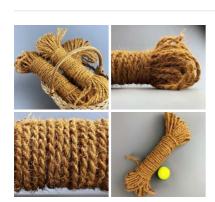

## Coir Twine Roll approx 4 mm diameter x 300 m

£90.00 (£75.00 + VAT)

Very rustic twine. Ideal for use in costume or props departments.

## Coir Twisted Twine approx 5 mm diameter by

£16.80 (£14.00 + VAT)

Very rustic twine. Ideal for use in costume or props departments.