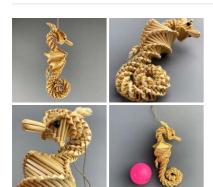

#### Corn Doll, Sea Horse, Small approx. 13 cm by 6 cm. Grown and hand made in the UK

A beautifully hand crafted corn dolly created by a genuine cottage industry in England.

£18.00 (£15.00 + VAT)