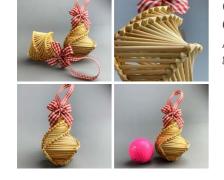

#### Organic Woven Willow Form, hand woven willow grown and crafted in the UK

STYLE OPTIONS

- > Leaf Small
- > Leaf Bowl
- > Leaf Platter