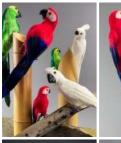

#### Amazon Parrot, Faux Feathered Friend - 30 or 50 cm Tall- Red, Green, Blue or White. THE must have Tiki Bar accessory!

Can a Tiki bar be complete without this brightly coloured feathered friend perched in the rafters? ... £19.20

- > Red Parrot, 50 cm Tall
- > White Parrot, 50 cm Tall
- > Green Parrot, 50 cm Tall
- > Green Parrot, 30 cm Tall
- White Parrot 30 cm Tall
- Red Parrot, 30 cm Tall