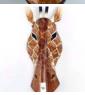

£19.20 (£16.00 + VAT)

SIZE OPTIONS

- > 30 cm Tall
- > 50 cm Tall
- > 80 cm Tall

£19.20 (£16.00 + VAT)

African Horse Mask, Hand Carved & Painted. Fair Trade, Sustainable and Ethical

SIZE OPTIONS

- > 30 cm Tall
- > 50 cm Tall
- > 80 cm Tall