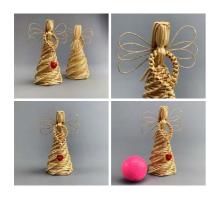

# Corn Dolls, Totems and Masks

Decorative Leaf Angel. Approx 15 cm tall

£30.00 (£25.00 + VAT)

Box of 3 hanging Angel decorations.