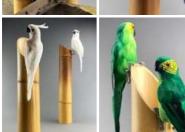

#### Amazon Parrot, Faux Feathered Friend - 30 or 50 cm Tall- Red, Green, Blue or White. THE must have Tiki Bar accessory!

Can a Tiki bar be complete without this brightly coloured feathered friend perched in the rafters? ... £19.20

- > Red Parrot, 50 cm Tall
- > White Parrot, 50 cm Tall
- > Green Parrot, 50 cm Tall
- > Green Parrot, 30 cm Tall
- White Parrot 30 cm Tall
- Red Parrot, 30 cm Tall