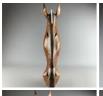

#### Amazon Parrot, Faux Feathered Friend - 30 or 50 cm Tall- Red, Green, Blue or White. THE must have Tiki Bar accessory!

Can a Tiki bar be complete without this brightly coloured feathered friend perched in the rafters? ... £19.20

- > Red Parrot, 50 cm Tall
- > White Parrot, 50 cm Tall
- > Green Parrot, 50 cm Tall
- > Green Parrot, 30 cm Tall
- White Parrot 30 cm Tall
- Red Parrot, 30 cm Tall