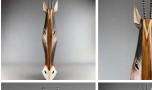

#### Zebra Mask. Hand Carved & Painted. Fair Trade, Sustainable and Ethical

SIZE OPTIONS

- > 30 cm Tall
- > 50 cm Tall
- > 80 cm Tall

£19.20

Carved Forest Buffalo Mask. Hand Carved & Painted. Fair Trade, Sustainable and Ethical