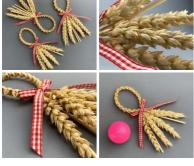

# Corn Dolls, Totems and Masks

Decorative Leaf Angel. Approx 15 cm tall

£30.00 (£25.00 + VAT)

Box of 3 hanging Angel decorations.