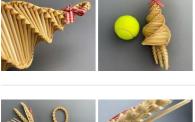

#### Corn Doll. Glory Braid approx. 26 cm by 20 cm. Grown and hand made in the UK

A beautifully hand crafted corn dolly created by a genuine cottage industry in England.

£15.60 (£13.00 + VAT)