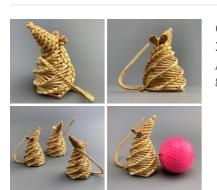

#### Corn Doll, Sitting Field Mouse, approx. 7 cm by 3.5 cm. Grown and hand made in the UK

A beautifully hand crafted field mouse created by a genuine cottage industry in England.

£16.80