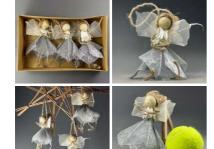

## Coir Twine Roll approx 4 mm diameter x 300 m

£90.00 (£75.00 + VAT)

Very rustic twine. Ideal for use in costume or props departments.

## Coir Twisted Twine approx 5 mm diameter by

£16.80 (£14.00 + VAT)

Very rustic twine. Ideal for use in costume or props departments.