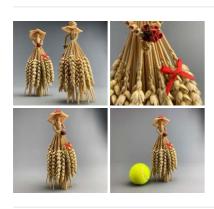

#### Corn Doll Mini Lantern, Small approx. 9 cm by 6 cm. Grown and hand made in the UK

A beautifully hand crafted corn dolly created by a genuine cottage industry in England.

£9.60 (£8.00 + VAT)