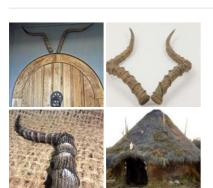

#### Antlers (Various)

Natural looking' cruelty free resin moulding.

£55.20 (£46.00 + VAT)