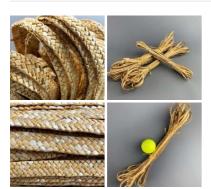

## Coir Twine Roll approx 4 mm diameter x 300 m

£90.00 (£75.00 + VAT)

Very rustic twine. Ideal for use in costume or props departments.

## Coir Twisted Twine approx 5 mm diameter by

£16.80 (£14.00 + VAT)

Very rustic twine. Ideal for use in costume or props departments.