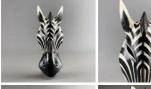

#### Zebra Mask. Hand Carved & Painted. Fair Trade, Sustainable and Ethical

SIZE OPTIONS

- > 30 cm Tall
- > 50 cm Tall
- > 80 cm Tall

£19.20

Carved Forest Buffalo Mask. Hand Carved & Painted. Fair Trade, Sustainable and Ethical