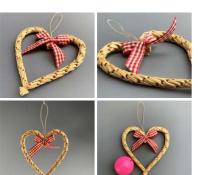

#### Corn Doll. Heart Twist, Large approx. 23 cm by 22 cm. Grown and hand made in the UK

A beautifully hand crafted corn dolly created by a genuine cottage industry in England.

£28.80 (£24.00 + VAT)