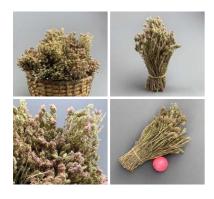

# Dried Mellow Grass Bundle, 1 m long x 4 cm wide bunch of natural dried floral decoration

£10.80 (£9.00 + VAT)

£7.92

Bobble Grass Bunch, approx. 70 cm long by 20 cm Wide. Natural Dried Floral Deco

£8.40 (£7.00 + VAT)

wide, natural dried indigenous stems, UK grown

Mountain Tea, approx. 40 cm long by 10 cm wide dried herb bunch

£10.80 (£9.00 + VAT)

Sarass Grass, 1 m long by 15 cm wide bunch of natural dried floral decoration