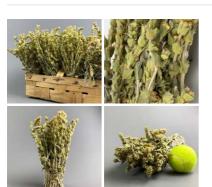

# Oregano Wild, 20 cm long x 10 cm wide dried herb bunch

This beautifully fragrant dried wild Oregano bunch will add a soft subtle colour and strong fragrance.