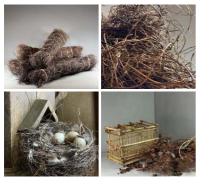

Horse/Hog & Cattle Tail Hair x 1 kg, traditional natural packing material, used for shipping containers to saddle construction

Genuine Horse/Hog/Cattle hair (Ethically sourced) ...

£39.60 (£33.00 + VAT)

£16.20

FROM £25.80

(£21.50 + VAT)

£11.40

(£9.50 + VAT)

(£13.50 + VAT)

Coir Fibre/Coconut Hair x 1 kg, traditional, natural packing material, used for shipping containers to saddle construction

Coir Fibres (Coconut hair) This fine mixed ginger coconut fibre (Coir) is supplied in 1kg bags.