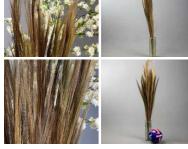

wide, natural dried indigenous stems, UK grown

Mountain Tea, approx. 40 cm long by 10 cm wide dried herb bunch

£10.80 (£9.00 + VAT)

Sarass Grass, 1 m long by 15 cm wide bunch of natural dried floral decoration