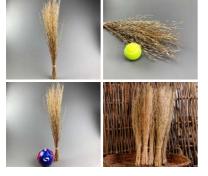

# Sirak, approx. 100 cm tall by 15 cm wide, natural dried floral deco bundle

Sirak is the traditional material that brooms were made from.

Palm Frond, approx. 3.3 m tall. Natural, dried material

The foliage of a palm tree is called a frond.