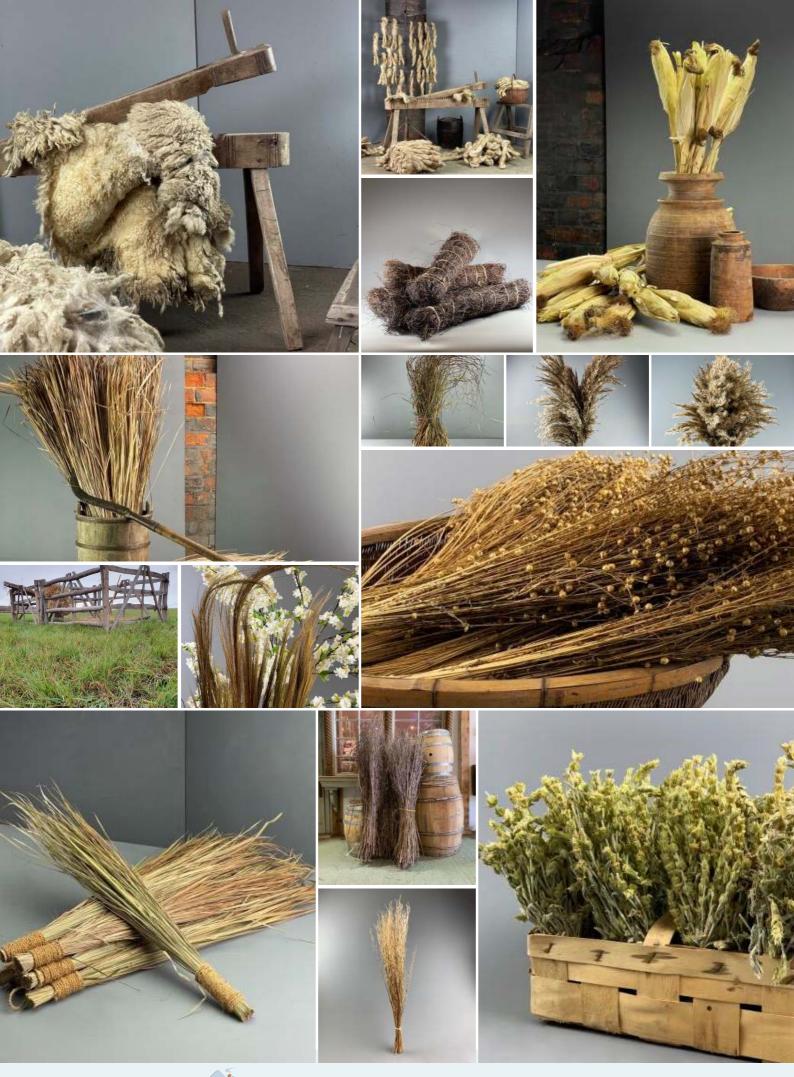

#### Raw Whole Fleece

Whole Fleece, trimmed. Ideal for market/ farm dressing.

£42.00 (£35.00 + VAT)