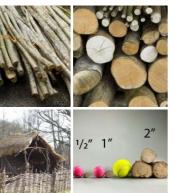

Rustic Hazel Bundles, approx. ½", 1" an 2" diameter by 3m long, runners and binders. Natural UK grown indigenous wood, weave to make hurdles, laid hedges etc.

FROM £48.00 (£40.00 + VAT)

### DIAMETER OPTIONS

- > 1"
- > 1/2"
- > 2"