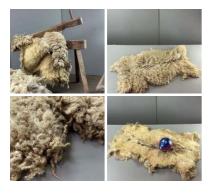

Horse/Hog & Cattle Tail Hair x 1 kg, traditional natural packing material, used for shipping containers to saddle construction

Genuine Horse/Hog/Cattle hair (Ethically sourced) ...

£39.60 (£33.00 + VAT)

£16.20

FROM £25.80

(£21.50 + VAT)

£11.40

(£9.50 + VAT)

(£13.50 + VAT)

Coir Fibre/Coconut Hair x 1 kg, traditional, natural packing material, used for shipping containers to saddle construction

Coir Fibres (Coconut hair) This fine mixed ginger coconut fibre (Coir) is supplied in 1kg bags.