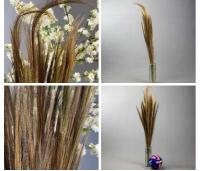

# Setaria, approx. 79 cm long by 10 cm wide dried bunch

Bunch of English dried Setaria.