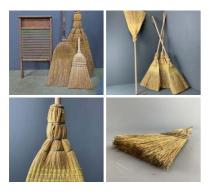

# **Traditional Brooms**

Our traditional brooms are still handmade in the old fashioned way from 'broom'.

# SIZE OPTIONS

- > EXTERIOR
- > INTERIOR
- > HANDBROOM

# Hand Broom, Grass Sweeper

£16.80 (£14.00 + VAT)

MAN

Winter Stems, approx. 120 cm tall by 30 cm

£24.00 (£20.00 + VAT)

| Y/                                                                                                                                                                                                                                                                                                                                                                                                                                                                                                                                                                                                                                                                                                                                                                                                                                                                                                                                                                                                                                                                                                                                                                                                                                                                                                                                                                                                                                                                                                                                                                                                                                                                                                                                                                                                                                                                                                                                                                                                                                                                                                                             |
|--------------------------------------------------------------------------------------------------------------------------------------------------------------------------------------------------------------------------------------------------------------------------------------------------------------------------------------------------------------------------------------------------------------------------------------------------------------------------------------------------------------------------------------------------------------------------------------------------------------------------------------------------------------------------------------------------------------------------------------------------------------------------------------------------------------------------------------------------------------------------------------------------------------------------------------------------------------------------------------------------------------------------------------------------------------------------------------------------------------------------------------------------------------------------------------------------------------------------------------------------------------------------------------------------------------------------------------------------------------------------------------------------------------------------------------------------------------------------------------------------------------------------------------------------------------------------------------------------------------------------------------------------------------------------------------------------------------------------------------------------------------------------------------------------------------------------------------------------------------------------------------------------------------------------------------------------------------------------------------------------------------------------------------------------------------------------------------------------------------------------------|
| and the second s |
|                                                                                                                                                                                                                                                                                                                                                                                                                                                                                                                                                                                                                                                                                                                                                                                                                                                                                                                                                                                                                                                                                                                                                                                                                                                                                                                                                                                                                                                                                                                                                                                                                                                                                                                                                                                                                                                                                                                                                                                                                                                                                                                                |