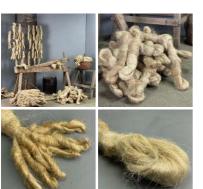

# Maize Heads Wrapped x 2, approx. 30 cm long each with husk, natural, dried floral deco Dried Maize Heads still naturally wrapped in their outer

£15.00 (£12.50 + VAT)