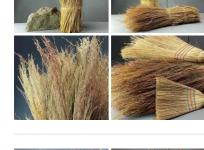

# **Traditional Brooms**

Our traditional brooms are still handmade in the old fashioned way from 'broom'.

# SIZE OPTIONS

- > EXTERIOR
- > INTERIOR
- > HANDBROOM