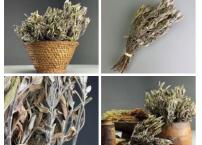

# Thyme, 20cm long by 10 cm wide dried herb bunch, indigenous UK grown High quality, dried herb.

High quality, dried flowers/leaves.

# Oregano Wild, 20 cm long x 10 cm wide dried herb bunch

This beautifully fragrant dried wild Oregano bunch will add a soft subtle colour and strong fragrance.

| Sage, 30cm long by 15 cm wide dried herb |
|------------------------------------------|
| bunch, indigenous UK grown               |
| High quality, dried herb.                |