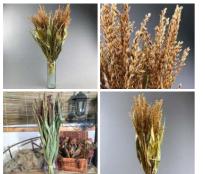

£30.00

(£25.00 + VAT)

£82.80 (£69.00 + VAT)

| A large bunch of natural dried Bloom Broom.                                                                                    |                          |
|--------------------------------------------------------------------------------------------------------------------------------|--------------------------|
| Wheat, approx. 66 cm tall by 10 cm wide dried<br>cereal bundle<br>Wheat bundles come dried with the corn head fully<br>intact. | £10.20<br>(£8.50 + VAT)  |
| Vintage Wool Fleece x 1kg<br>Wool Fleece with vintage colours. Ideal for market/ farm<br>dressing. Supplied in 1kg bag approx. | £66.00<br>(£55.00 + VAT) |

£27.60 (£23.00 + VAT)

Bulrushes Stems x 5, approx. 80 cm tall, dried Natural grown bulrushes sold per five stems.

£16.20 (£13.50 + VAT)

| Wheat Bearded, approx. 66 cm tall by 20 cm<br>wide dried cereal bundle<br>Bearded wheat bundles come dried with the corn head<br>fully intact.                                                                                                   | £11.40<br>(£9.50 + VAT)  |
|--------------------------------------------------------------------------------------------------------------------------------------------------------------------------------------------------------------------------------------------------|--------------------------|
| Water Reed Bundle, approx. 2 m plus tall by 25<br>cm diameter. Complete with seed head.<br>Natural, dried, thatching material                                                                                                                    | £21.00<br>(£17.50 + VAT) |
| Straw/Hay Bales, approx. 90 cm long by 60 cm<br>wide by 35 cm tall. Natural, dried compressed<br>animal feed or bedding<br>Integral in any farm set.<br>MATERIAL OPTIONS<br>> Straw<br>> HAY                                                     | £16.20<br>(£13.50 + VAT) |
| Straw Bundle, approx. 1- 1.5 m tall by 40 cm<br>diameter. Complete with ears, 90% of corn<br>removed. Natural, dried, UK grown cereal crop<br>Most commonly used thatching material. Yellow ochre<br>when new, but will take a dark wash to age. | £24.00<br>(£20.00 + VAT) |