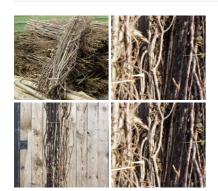

Rustic Hazel Bundles, approx. ½", 1" an 2" diameter by 3m long, runners and binders. Natural UK grown indigenous wood, weave to make hurdles, laid hedges etc.

FROM £48.00 (£40.00 + VAT)

# Long flexible natural material.

### DIAMETER OPTIONS

- > 1"
- > 1/2"
- > 2"