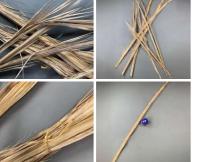

Rustic Hazel Bundles, approx. ½", 1" an 2" diameter by 3m long, runners and binders. Natural UK grown indigenous wood, weave to make hurdles, laid hedges etc.

FROM £48.00 (£40.00 + VAT)

# Long flexible natural material.

### DIAMETER OPTIONS

- > 1"
- > 1/2"
- > 2"