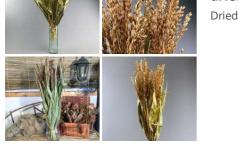

£30.00

(£25.00 + VAT)

£82.80 (£69.00 + VAT)

| A large bunch of natural dried Bloom Broom.                                                                                    |                          |
|--------------------------------------------------------------------------------------------------------------------------------|--------------------------|
| Wheat, approx. 66 cm tall by 10 cm wide dried<br>cereal bundle<br>Wheat bundles come dried with the corn head fully<br>intact. | £10.20<br>(£8.50 + VAT)  |
| Vintage Wool Fleece x 1kg<br>Wool Fleece with vintage colours. Ideal for market/ farm<br>dressing. Supplied in 1kg bag approx. | £66.00<br>(£55.00 + VAT) |

£27.60 (£23.00 + VAT)

Bulrushes Stems x 5, approx. 80 cm tall, dried Natural grown bulrushes sold per five stems.

£16.20 (£13.50 + VAT)

| Wheat Bearded, approx. 66 cm tall by 20 cm<br>wide dried cereal bundle<br>Bearded wheat bundles come dried with the corn head<br>fully intact.                                                                                                   | £11.40<br>(£9.50 + VAT)  |
|--------------------------------------------------------------------------------------------------------------------------------------------------------------------------------------------------------------------------------------------------|--------------------------|
| Water Reed Bundle, approx. 2 m plus tall by 25<br>cm diameter. Complete with seed head.<br>Natural, dried, thatching material                                                                                                                    | £21.00<br>(£17.50 + VAT) |
| Straw/Hay Bales, approx. 90 cm long by 60 cm<br>wide by 35 cm tall. Natural, dried compressed<br>animal feed or bedding<br>Integral in any farm set.<br>MATERIAL OPTIONS<br>> Straw<br>> HAY                                                     | £16.20<br>(£13.50 + VAT) |
| Straw Bundle, approx. 1- 1.5 m tall by 40 cm<br>diameter. Complete with ears, 90% of corn<br>removed. Natural, dried, UK grown cereal crop<br>Most commonly used thatching material. Yellow ochre<br>when new, but will take a dark wash to age. | £24.00<br>(£20.00 + VAT) |