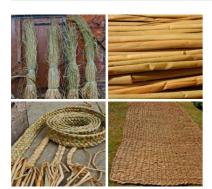

# Raw Flax Hanks, 4 Options Available

Traditional ingredient for Rope and Boat making. Price per Hank -

£7.80 (£6.50 + VAT)

#### STYLE OPTIONS

- > Wound Hank
- > Top Tied Hank
- > 4 Tail Hank
- › 6 Tail Hank