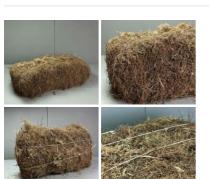

£27.60 (£23.00 + VAT)

Bulrushes Stems x 5, approx. 80 cm tall, dried Natural grown bulrushes sold per five stems.

£16.20 (£13.50 + VAT)

| Wheat Bearded, approx. 66 cm tall by 20 cm<br>wide dried cereal bundle<br>Bearded wheat bundles come dried with the corn head<br>fully intact.                                                                                                   | £11.40<br>(£9.50 + VAT)  |
|--------------------------------------------------------------------------------------------------------------------------------------------------------------------------------------------------------------------------------------------------|--------------------------|
| Water Reed Bundle, approx. 2 m plus tall by 25<br>cm diameter. Complete with seed head.<br>Natural, dried, thatching material                                                                                                                    | £21.00<br>(£17.50 + VAT) |
| Straw/Hay Bales, approx. 90 cm long by 60 cm<br>wide by 35 cm tall. Natural, dried compressed<br>animal feed or bedding<br>Integral in any farm set.<br>MATERIAL OPTIONS<br>> Straw<br>> HAY                                                     | £16.20<br>(£13.50 + VAT) |
| Straw Bundle, approx. 1- 1.5 m tall by 40 cm<br>diameter. Complete with ears, 90% of corn<br>removed. Natural, dried, UK grown cereal crop<br>Most commonly used thatching material. Yellow ochre<br>when new, but will take a dark wash to age. | £24.00<br>(£20.00 + VAT) |