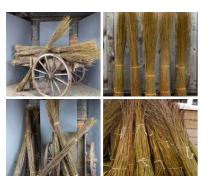

Rustic Hazel Bundles, approx. ½", 1" an 2" diameter by 3m long, runners and binders. Natural UK grown indigenous wood, weave to make hurdles, laid hedges etc.

FROM £48.00 (£40.00 + VAT)

# Long flexible natural material.

### DIAMETER OPTIONS

- > 1"
- > 1/2"
- > 2"