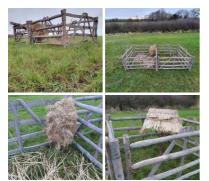

Double Animal Pen - x7 Chestnut Sheep Hurdles, Hay Net, Wooden Trough, Wooden Hay Fork, Thatched Shelter, Loose Straw (3 Sets Available) - RENTAL ONLY Week One Rental -

Goose Feather Sedge, approx. 100 cm tall, approx. 20 stems per bundle