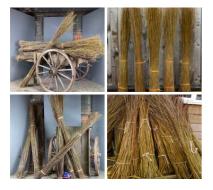

# Basket Willow, approx. 1.1 m to 2.5 m tall by 25 cm diameter approx. Natural, dried weaving material

£48.00

Very flexible natural material.

#### LENGTH OPTIONS

- > 1.1 m long
- > 1.5 m long
- > 2.5 m long