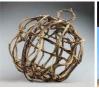

# Woven Gabion, craftsman made in willow or hazel. Other sizes available to order

Woven gabion, strong full construction.

£214.80 (£179.00 + VAT)

# MATERIAL OPTIONS

- > Willow
- > Hazel