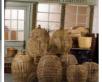

# Raw Flax Hanks, 4 Options Available

Traditional ingredient for Rope and Boat making. Price per Hank -

£7.80

- > Wound Hank
- > Top Tied Hank
- > 4 Tail Hank
- > 6 Tail Hank

Traditionally shaped bee skeps made from natural materials.

#### Banana Leaf Bee Skep

Traditionally shaped bee skeps made from natural materials.

£87.60 (£73.00 + VAT)

Page 5 of 7

Traditional bee skeps crafted from cane and straw to a centuries old design.

£81.60