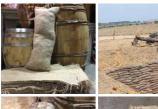

# Raw Flax Hanks, 4 Options Available

Traditional ingredient for Rope and Boat making. Price per Hank -

£7.80

- > Wound Hank
- > Top Tied Hank
- > 4 Tail Hank
- > 6 Tail Hank

Traditionally shaped bee skeps made from natural materials.

# Coir Fibre/Coconut Hair x 1 kg, traditional, natural packing material, used for shipping containers to saddle construction

Coir Fibres (Coconut hair) This fine mixed ginger coconut fibre (Coir) is supplied in 1kg bags.