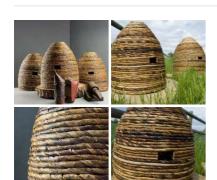

#### Banana Leaf Bee Skep

Traditionally shaped bee skeps made from natural materials.

£87.60 (£73.00 + VAT)

Page 5 of 7

Traditional bee skeps crafted from cane and straw to a centuries old design.

£81.60