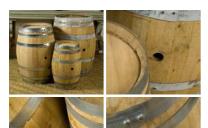

# Sherry Barrels, 64 ltr, 100 ltr or 150 ltr. Craftsman made

Genuine Portuguese wine barrels.

# DIAMETER OPTIONS

- > Medium
- > Small

£294.00 (£245.00 + VAT)