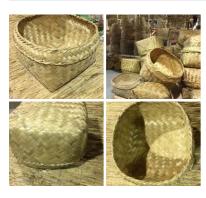

# Square Bamboo Fruit Basket For Sale

Square woven bamboo fruit baskets.

£27.60 (£23.00 + VAT)