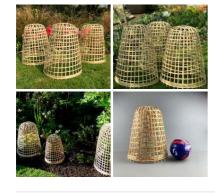

# Bamboo Cloche, approx. 40, 50 or 60 cm high. Natural hand woven

Authentic Bamboo cloche in three sizes.

£28.80 (£24.00 + VAT)

- > LARGE
- > MEDIUM
- > SMALL