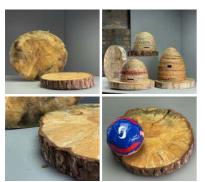

# Bee Skep Base, slice of tree trunk approx. 2' diameter by 3" deep

Ideal natural base to any of our Bee Skeps. Slice of tree trunk approx. 60 cm (2') diameter x 7.5 cm (3") deep.

£30.00 (£25.00 + VAT)

#### Banana Leaf Bee Skep

Traditionally shaped bee skeps made from natural materials.

£87.60 (£73.00 + VAT)

Page 5 of 7