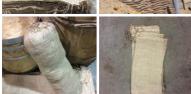

# Hessian Sacks/Military Sandbags, 30", 75 cm long by 13", 33 cm wide with tie string

£4.56 (£3.80 + VAT)

Military Hessian (Jute) Sandbag with tie string. A quick and easy set decoration item.