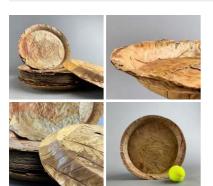

# Dried Leaf Trencher/Plate, approx. 33 cm diameter, traditional Indian eating plate

These beautiful plates are handmade from real leaves and then dried and pressed to shape them.