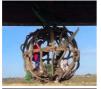

# Woven Gabion, craftsman made in willow or hazel. Other sizes available to order

Woven gabion, strong full construction.

£214.80 (£179.00 + VAT)

# MATERIAL OPTIONS

- > Willow
- > Hazel