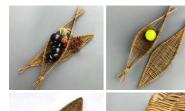

# Organic Woven Willow Form, hand woven willow grown and crafted in the UK

STYLE OPTIONS

- > Leaf Small
- > Leaf Bowl
- > Leaf Platter

£43.20 (£36.00 + VAT)

Horse/Hog & Cattle Tail Hair x 1 kg, traditional natural packing material, used for shipping containers to saddle construction

# Dried Leaf Trencher/Plate, approx. 33 cm diameter, traditional Indian eating plate

These beautiful plates are handmade from real leaves and then dried and pressed to shape them.