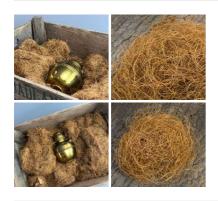

# Coir Fibre/Coconut Hair x 1 kg, traditional, natural packing material, used for shipping containers to saddle construction

Coir Fibres (Coconut hair) This fine mixed ginger coconut fibre (Coir) is supplied in 1kg bags.