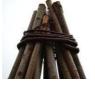

# Basket Willow, approx. 1.1 m to 2.5 m tall by 25 cm diameter approx. Natural, dried weaving material

£48.00

Very flexible natural material.