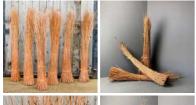

# Organic Woven Willow Form, hand woven willow grown and crafted in the UK

STYLE OPTIONS

- > Leaf Small
- > Leaf Bowl
- > Leaf Platter

£43.20 (£36.00 + VAT)

Horse/Hog & Cattle Tail Hair x 1 kg, traditional natural packing material, used for shipping containers to saddle construction

Genuine Horse/Hog/Cattle hair (Ethically sourced) ...

£39.60 (£33.00 + VAT)