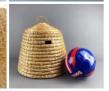

Traditional bee skeps crafted from cane and straw to a centuries old design.

£81.60