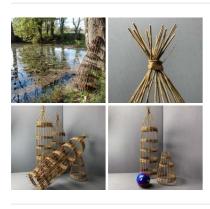

# Wigwam, hand woven willow, approx. 6'6" (1.9 m) tall by 4' (1.2m) diameter. 3' (1m) opening

A beautifully hand woven willow wigwam, will make a really eye catching focal point in any garden.

£144.00 (£120.00 + VAT)